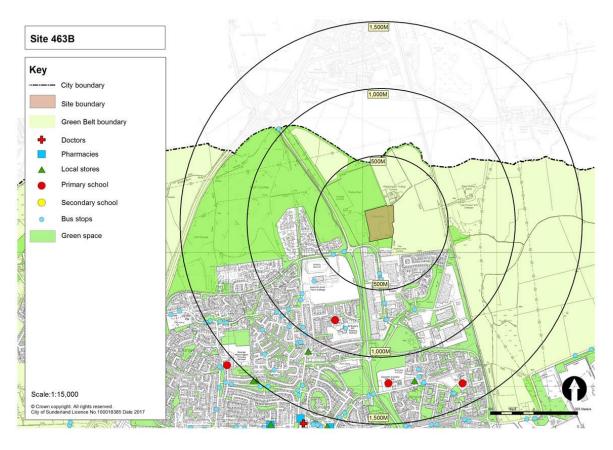

Table 1: Submitted Sites and Green Belt Parcels to be Assessed at Stage 3

|                        | Site (SHLAA<br>ference) | Green Belt land parcel |      |      |      |  |  |  |  |
|------------------------|-------------------------|------------------------|------|------|------|--|--|--|--|
| 299-300                | 354                     | RE1                    | SP6  | FA21 | WA21 |  |  |  |  |
| 424                    | 415                     | RE2                    | HY7  | CO1  | WA27 |  |  |  |  |
| 407C                   | 407                     | RE3                    | HY8  | CO2  | WA42 |  |  |  |  |
| 567                    | 408                     | RE4                    | PA1  | CO5  | BU11 |  |  |  |  |
| 463A                   | 405A/B                  | RE5                    | PA4  | CO6  | BU14 |  |  |  |  |
| 671                    | 463B                    | RE11                   | PA5  | HE1  |      |  |  |  |  |
| 673                    | 672                     | RE12                   | PA6  | HE2  |      |  |  |  |  |
| 646                    | 419                     | RE13                   | PA7  | HE4  |      |  |  |  |  |
| 416                    | 648B                    | RE14                   | FA4  | MD1  |      |  |  |  |  |
| 675                    | 648D                    | RE15                   | FA8  | MD7  |      |  |  |  |  |
| 676                    | 674                     | RE16                   | FA9  | MD9  |      |  |  |  |  |
| 465                    | 444                     | RE18                   | FA11 | HO2  |      |  |  |  |  |
| 113                    | 423                     | US1                    | FA13 | HO4  |      |  |  |  |  |
| 464B                   | 645                     | US3                    | FA14 | HO27 |      |  |  |  |  |
| 330B                   | 354                     | SP1                    | FA19 | HO28 |      |  |  |  |  |
| 401 / 697<br>(Phase 1) | 415                     | SP2                    | FA20 | HO29 |      |  |  |  |  |