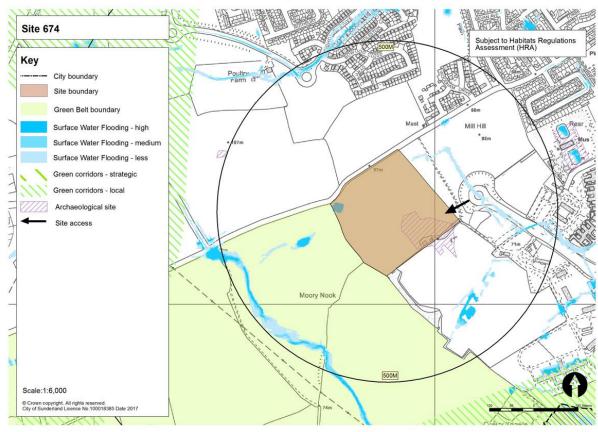

Table 1: Submitted Sites and Green Belt Parcels to be Assessed at Stage 3

|                        | Site (SHLAA<br>ference) | Green Belt land parcel |      |      |      |  |  |  |  |
|------------------------|-------------------------|------------------------|------|------|------|--|--|--|--|
| 299-300                | 354                     | RE1                    | SP6  | FA21 | WA21 |  |  |  |  |
| 424                    | 415                     | RE2                    | HY7  | CO1  | WA27 |  |  |  |  |
| 407C                   | 407                     | RE3                    | HY8  | CO2  | WA42 |  |  |  |  |
| 567                    | 408                     | RE4                    | PA1  | CO5  | BU11 |  |  |  |  |
| 463A                   | 405A/B                  | RE5                    | PA4  | CO6  | BU14 |  |  |  |  |
| 671                    | 463B                    | RE11                   | PA5  | HE1  |      |  |  |  |  |
| 673                    | 672                     | RE12                   | PA6  | HE2  |      |  |  |  |  |
| 646                    | 419                     | RE13                   | PA7  | HE4  |      |  |  |  |  |
| 416                    | 648B                    | RE14                   | FA4  | MD1  |      |  |  |  |  |
| 675                    | 648D                    | RE15                   | FA8  | MD7  |      |  |  |  |  |
| 676                    | 674                     | RE16                   | FA9  | MD9  |      |  |  |  |  |
| 465                    | 444                     | RE18                   | FA11 | HO2  |      |  |  |  |  |
| 113                    | 423                     | US1                    | FA13 | HO4  |      |  |  |  |  |
| 464B                   | 645                     | US3                    | FA14 | HO27 |      |  |  |  |  |
| 330B                   | 354                     | SP1                    | FA19 | HO28 |      |  |  |  |  |
| 401 / 697<br>(Phase 1) | 415                     | SP2                    | FA20 | HO29 |      |  |  |  |  |