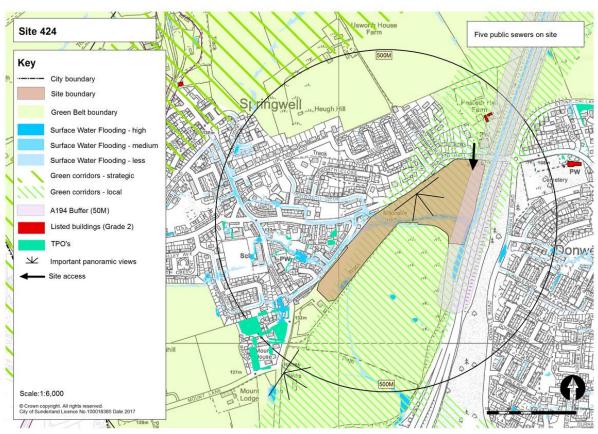

Table 1: Submitted Sites and Green Belt Parcels to be Assessed at Stage 3

|                        | Site (SHLAA<br>ference) | Green Belt land parcel |      |      |      |  |  |  |  |
|------------------------|-------------------------|------------------------|------|------|------|--|--|--|--|
| 299-300                | 354                     | RE1                    | SP6  | FA21 | WA21 |  |  |  |  |
| 424                    | 415                     | RE2                    | HY7  | CO1  | WA27 |  |  |  |  |
| 407C                   | 407                     | RE3                    | HY8  | CO2  | WA42 |  |  |  |  |
| 567                    | 408                     | RE4                    | PA1  | CO5  | BU11 |  |  |  |  |
| 463A                   | 405A/B                  | RE5                    | PA4  | CO6  | BU14 |  |  |  |  |
| 671                    | 463B                    | RE11                   | PA5  | HE1  |      |  |  |  |  |
| 673                    | 672                     | RE12                   | PA6  | HE2  |      |  |  |  |  |
| 646                    | 419                     | RE13                   | PA7  | HE4  |      |  |  |  |  |
| 416                    | 648B                    | RE14                   | FA4  | MD1  |      |  |  |  |  |
| 675                    | 648D                    | RE15                   | FA8  | MD7  |      |  |  |  |  |
| 676                    | 674                     | RE16                   | FA9  | MD9  |      |  |  |  |  |
| 465                    | 444                     | RE18                   | FA11 | HO2  |      |  |  |  |  |
| 113                    | 423                     | US1                    | FA13 | HO4  |      |  |  |  |  |
| 464B                   | 645                     | US3                    | FA14 | HO27 |      |  |  |  |  |
| 330B                   | 354                     | SP1                    | FA19 | HO28 |      |  |  |  |  |
| 401 / 697<br>(Phase 1) | 415                     | SP2                    | FA20 | HO29 |      |  |  |  |  |

### Flooding and Water

- Flood Zones 2 and 3
- Critical Drainage Area (CDA)
- Source Protection Zone (SPZ)
- Surface water flooding
- Groundwater flooding

### **Historic Environment**

- Scheduled Ancient Monument (SAM)
- Grade 1, 2\* and 2 Listed Building (LB)
- Conservation Area (CA)
- Archaeological site

### **Ground Conditions and Contamination**

- Health and Safety Executive (HSE) consultation zones
- Electricity pylons and high voltage electricity lines
- Landfill site
- Minerals safeguarded area
- Coal referral area
- Landfill sites/contaminated land

### Infrastructure

- Sewerage capacity
- Education capacity
- Health and services
- Communications

- 3.4 No development is considered to be feasible that directly impacts on a Category 1 designation. As a general rule, submitted development sites that include Category 1 designations are immediately sieved out at Stage 2 and are considered not-suitable for development, unless the area in question is considered to be limited and could be incorporated into an area of the site that would be safeguarded from development. Nevertheless, the proximity to Category 1 designations needs to be considered carefully (such as the necessity to provide appropriate buffers that will help to minimise impact to the setting/disturbance/function of the designation in question) and this may limit the net developable area considerably.
- 3.5 There are no National Nature Reserves, Areas of Outstanding Natural Beauty or World Heritage Sites within the city, and no such designations within the north-east are deemed to be within sufficiently close proximity to the city's Green Belt to be significantly impacted upon. No sites directly impact on the city's Ramsar coast or SAC or SPA, but all potential development sites within 2km -or sites with 6km- of these designations are considered in this process as they would need to address Habitats Regulations Assessment (HRA).
- 3.6 Impact categories for the above themes are based on the scale/significance of the impact to a particular designation and/or cumulative impacts to designations.
- 3.7 All of the sites have been subject to Sustainability Appraisal (SA) as part of the draft Local Plan, and the outcomes have been taken into consideration.