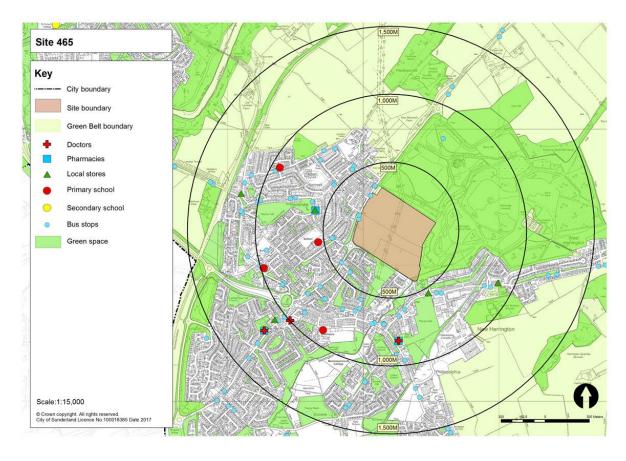

Table 1: Submitted Sites and Green Belt Parcels to be Assessed at Stage 3

|                        | Site (SHLAA<br>ference) | Green Belt land parcel |      |      |      |  |  |  |  |
|------------------------|-------------------------|------------------------|------|------|------|--|--|--|--|
| 299-300                | 354                     | RE1                    | SP6  | FA21 | WA21 |  |  |  |  |
| 424                    | 415                     | RE2                    | HY7  | CO1  | WA27 |  |  |  |  |
| 407C                   | 407                     | RE3                    | HY8  | CO2  | WA42 |  |  |  |  |
| 567                    | 408                     | RE4                    | PA1  | CO5  | BU11 |  |  |  |  |
| 463A                   | 405A/B                  | RE5                    | PA4  | CO6  | BU14 |  |  |  |  |
| 671                    | 463B                    | RE11                   | PA5  | HE1  |      |  |  |  |  |
| 673                    | 672                     | RE12                   | PA6  | HE2  |      |  |  |  |  |
| 646                    | 419                     | RE13                   | PA7  | HE4  |      |  |  |  |  |
| 416                    | 648B                    | RE14                   | FA4  | MD1  |      |  |  |  |  |
| 675                    | 648D                    | RE15                   | FA8  | MD7  |      |  |  |  |  |
| 676                    | 674                     | RE16                   | FA9  | MD9  |      |  |  |  |  |
| 465                    | 444                     | RE18                   | FA11 | HO2  |      |  |  |  |  |
| 113                    | 423                     | US1                    | FA13 | HO4  |      |  |  |  |  |
| 464B                   | 645                     | US3                    | FA14 | HO27 |      |  |  |  |  |
| 330B                   | 354                     | SP1                    | FA19 | HO28 |      |  |  |  |  |
| 401 / 697<br>(Phase 1) | 415                     | SP2                    | FA20 | HO29 |      |  |  |  |  |