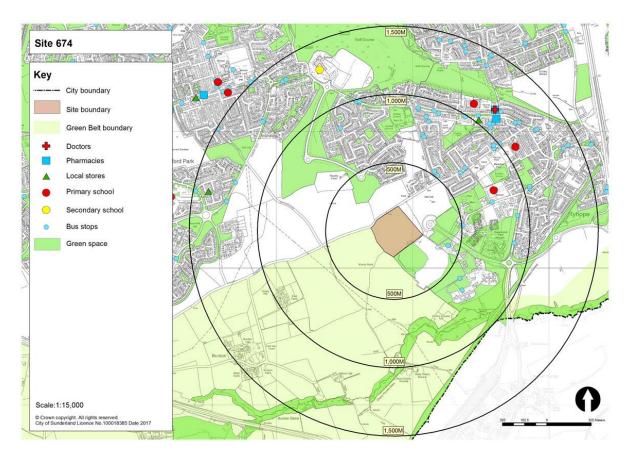

Table 1: Submitted Sites and Green Belt Parcels to be Assessed at Stage 3

|                        | Site (SHLAA<br>ference) | Green Belt land parcel |      |      |      |  |  |  |  |
|------------------------|-------------------------|------------------------|------|------|------|--|--|--|--|
| 299-300                | 354                     | RE1                    | SP6  | FA21 | WA21 |  |  |  |  |
| 424                    | 415                     | RE2                    | HY7  | CO1  | WA27 |  |  |  |  |
| 407C                   | 407                     | RE3                    | HY8  | CO2  | WA42 |  |  |  |  |
| 567                    | 408                     | RE4                    | PA1  | CO5  | BU11 |  |  |  |  |
| 463A                   | 405A/B                  | RE5                    | PA4  | CO6  | BU14 |  |  |  |  |
| 671                    | 463B                    | RE11                   | PA5  | HE1  |      |  |  |  |  |
| 673                    | 672                     | RE12                   | PA6  | HE2  |      |  |  |  |  |
| 646                    | 419                     | RE13                   | PA7  | HE4  |      |  |  |  |  |
| 416                    | 648B                    | RE14                   | FA4  | MD1  |      |  |  |  |  |
| 675                    | 648D                    | RE15                   | FA8  | MD7  |      |  |  |  |  |
| 676                    | 674                     | RE16                   | FA9  | MD9  |      |  |  |  |  |
| 465                    | 444                     | RE18                   | FA11 | HO2  |      |  |  |  |  |
| 113                    | 423                     | US1                    | FA13 | HO4  |      |  |  |  |  |
| 464B                   | 645                     | US3                    | FA14 | HO27 |      |  |  |  |  |
| 330B                   | 354                     | SP1                    | FA19 | HO28 |      |  |  |  |  |
| 401 / 697<br>(Phase 1) | 415                     | SP2                    | FA20 | HO29 |      |  |  |  |  |