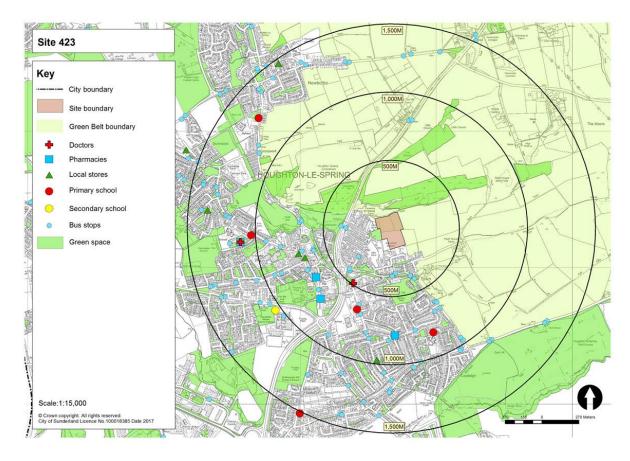

Table 1: Submitted Sites and Green Belt Parcels to be Assessed at Stage 3

|                        | Site (SHLAA<br>ference) | Green Belt land parcel |      |      |      |  |  |  |  |
|------------------------|-------------------------|------------------------|------|------|------|--|--|--|--|
| 299-300                | 354                     | RE1                    | SP6  | FA21 | WA21 |  |  |  |  |
| 424                    | 415                     | RE2                    | HY7  | CO1  | WA27 |  |  |  |  |
| 407C                   | 407                     | RE3                    | HY8  | CO2  | WA42 |  |  |  |  |
| 567                    | 408                     | RE4                    | PA1  | CO5  | BU11 |  |  |  |  |
| 463A                   | 405A/B                  | RE5                    | PA4  | CO6  | BU14 |  |  |  |  |
| 671                    | 463B                    | RE11                   | PA5  | HE1  |      |  |  |  |  |
| 673                    | 672                     | RE12                   | PA6  | HE2  |      |  |  |  |  |
| 646                    | 419                     | RE13                   | PA7  | HE4  |      |  |  |  |  |
| 416                    | 648B                    | RE14                   | FA4  | MD1  |      |  |  |  |  |
| 675                    | 648D                    | RE15                   | FA8  | MD7  |      |  |  |  |  |
| 676                    | 674                     | RE16                   | FA9  | MD9  |      |  |  |  |  |
| 465                    | 444                     | RE18                   | FA11 | HO2  |      |  |  |  |  |
| 113                    | 423                     | US1                    | FA13 | HO4  |      |  |  |  |  |
| 464B                   | 645                     | US3                    | FA14 | HO27 |      |  |  |  |  |
| 330B                   | 354                     | SP1                    | FA19 | HO28 |      |  |  |  |  |
| 401 / 697<br>(Phase 1) | 415                     | SP2                    | FA20 | HO29 |      |  |  |  |  |