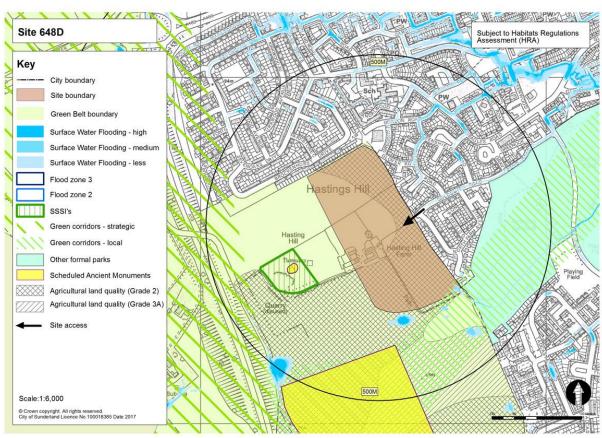

Table 1: Submitted Sites and Green Belt Parcels to be Assessed at Stage 3

|                        | Site (SHLAA<br>ference) | Green Belt land parcel |      |      |      |  |  |  |  |
|------------------------|-------------------------|------------------------|------|------|------|--|--|--|--|
| 299-300                | 354                     | RE1                    | SP6  | FA21 | WA21 |  |  |  |  |
| 424                    | 415                     | RE2                    | HY7  | CO1  | WA27 |  |  |  |  |
| 407C                   | 407                     | RE3                    | HY8  | CO2  | WA42 |  |  |  |  |
| 567                    | 408                     | RE4                    | PA1  | CO5  | BU11 |  |  |  |  |
| 463A                   | 405A/B                  | RE5                    | PA4  | CO6  | BU14 |  |  |  |  |
| 671                    | 463B                    | RE11                   | PA5  | HE1  |      |  |  |  |  |
| 673                    | 672                     | RE12                   | PA6  | HE2  |      |  |  |  |  |
| 646                    | 419                     | RE13                   | PA7  | HE4  |      |  |  |  |  |
| 416                    | 648B                    | RE14                   | FA4  | MD1  |      |  |  |  |  |
| 675                    | 648D                    | RE15                   | FA8  | MD7  |      |  |  |  |  |
| 676                    | 674                     | RE16                   | FA9  | MD9  |      |  |  |  |  |
| 465                    | 444                     | RE18                   | FA11 | HO2  |      |  |  |  |  |
| 113                    | 423                     | US1                    | FA13 | HO4  |      |  |  |  |  |
| 464B                   | 645                     | US3                    | FA14 | HO27 |      |  |  |  |  |
| 330B                   | 354                     | SP1                    | FA19 | HO28 |      |  |  |  |  |
| 401 / 697<br>(Phase 1) | 415                     | SP2                    | FA20 | HO29 |      |  |  |  |  |