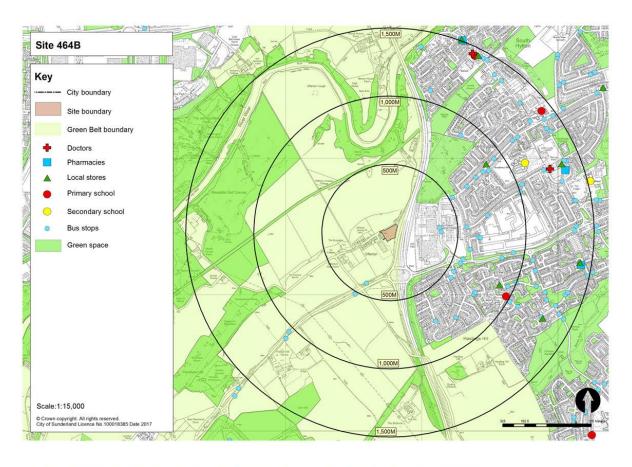

Table 1: Submitted Sites and Green Belt Parcels to be Assessed at Stage 3

|                        | Site (SHLAA<br>ference) | Green Belt land parcel |      |      |      |  |  |  |  |
|------------------------|-------------------------|------------------------|------|------|------|--|--|--|--|
| 299-300                | 354                     | RE1                    | SP6  | FA21 | WA21 |  |  |  |  |
| 424                    | 415                     | RE2                    | HY7  | CO1  | WA27 |  |  |  |  |
| 407C                   | 407                     | RE3                    | HY8  | CO2  | WA42 |  |  |  |  |
| 567                    | 408                     | RE4                    | PA1  | CO5  | BU11 |  |  |  |  |
| 463A                   | 405A/B                  | RE5                    | PA4  | CO6  | BU14 |  |  |  |  |
| 671                    | 463B                    | RE11                   | PA5  | HE1  |      |  |  |  |  |
| 673                    | 672                     | RE12                   | PA6  | HE2  |      |  |  |  |  |
| 646                    | 419                     | RE13                   | PA7  | HE4  |      |  |  |  |  |
| 416                    | 648B                    | RE14                   | FA4  | MD1  |      |  |  |  |  |
| 675                    | 648D                    | RE15                   | FA8  | MD7  |      |  |  |  |  |
| 676                    | 674                     | RE16                   | FA9  | MD9  |      |  |  |  |  |
| 465                    | 444                     | RE18                   | FA11 | HO2  |      |  |  |  |  |
| 113                    | 423                     | US1                    | FA13 | HO4  |      |  |  |  |  |
| 464B                   | 645                     | US3                    | FA14 | HO27 |      |  |  |  |  |
| 330B                   | 354                     | SP1                    | FA19 | HO28 |      |  |  |  |  |
| 401 / 697<br>(Phase 1) | 415                     | SP2                    | FA20 | HO29 |      |  |  |  |  |