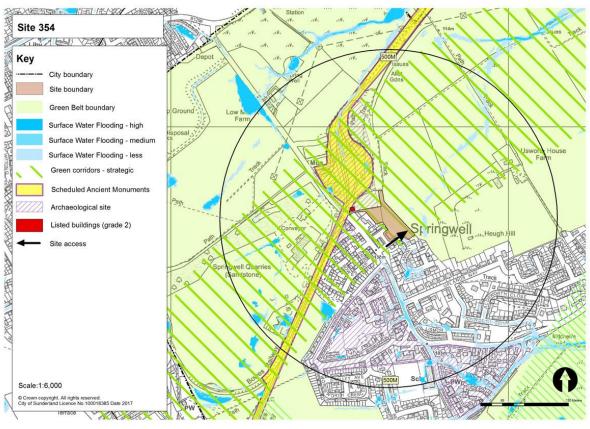

Table 1: Submitted Sites and Green Belt Parcels to be Assessed at Stage 3

|                        | Site (SHLAA<br>ference) | Green Belt land parcel |      |      |      |  |  |  |  |
|------------------------|-------------------------|------------------------|------|------|------|--|--|--|--|
| 299-300                | 354                     | RE1                    | SP6  | FA21 | WA21 |  |  |  |  |
| 424                    | 415                     | RE2                    | HY7  | CO1  | WA27 |  |  |  |  |
| 407C                   | 407                     | RE3                    | HY8  | CO2  | WA42 |  |  |  |  |
| 567                    | 408                     | RE4                    | PA1  | CO5  | BU11 |  |  |  |  |
| 463A                   | 405A/B                  | RE5                    | PA4  | CO6  | BU14 |  |  |  |  |
| 671                    | 463B                    | RE11                   | PA5  | HE1  |      |  |  |  |  |
| 673                    | 672                     | RE12                   | PA6  | HE2  |      |  |  |  |  |
| 646                    | 419                     | RE13                   | PA7  | HE4  |      |  |  |  |  |
| 416                    | 648B                    | RE14                   | FA4  | MD1  |      |  |  |  |  |
| 675                    | 648D                    | RE15                   | FA8  | MD7  |      |  |  |  |  |
| 676                    | 674                     | RE16                   | FA9  | MD9  |      |  |  |  |  |
| 465                    | 444                     | RE18                   | FA11 | HO2  |      |  |  |  |  |
| 113                    | 423                     | US1                    | FA13 | HO4  |      |  |  |  |  |
| 464B                   | 645                     | US3                    | FA14 | HO27 |      |  |  |  |  |
| 330B                   | 354                     | SP1                    | FA19 | HO28 |      |  |  |  |  |
| 401 / 697<br>(Phase 1) | 415                     | SP2                    | FA20 | HO29 |      |  |  |  |  |