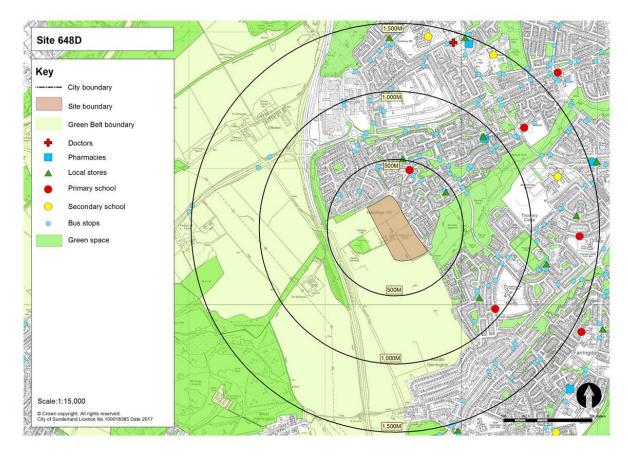

Table 1: Submitted Sites and Green Belt Parcels to be Assessed at Stage 3

|                        | Site (SHLAA<br>ference) | Green Belt land parcel |      |      |      |  |  |  |  |
|------------------------|-------------------------|------------------------|------|------|------|--|--|--|--|
| 299-300                | 354                     | RE1                    | SP6  | FA21 | WA21 |  |  |  |  |
| 424                    | 415                     | RE2                    | HY7  | CO1  | WA27 |  |  |  |  |
| 407C                   | 407                     | RE3                    | HY8  | CO2  | WA42 |  |  |  |  |
| 567                    | 408                     | RE4                    | PA1  | CO5  | BU11 |  |  |  |  |
| 463A                   | 405A/B                  | RE5                    | PA4  | CO6  | BU14 |  |  |  |  |
| 671                    | 463B                    | RE11                   | PA5  | HE1  |      |  |  |  |  |
| 673                    | 672                     | RE12                   | PA6  | HE2  |      |  |  |  |  |
| 646                    | 419                     | RE13                   | PA7  | HE4  |      |  |  |  |  |
| 416                    | 648B                    | RE14                   | FA4  | MD1  |      |  |  |  |  |
| 675                    | 648D                    | RE15                   | FA8  | MD7  |      |  |  |  |  |
| 676                    | 674                     | RE16                   | FA9  | MD9  |      |  |  |  |  |
| 465                    | 444                     | RE18                   | FA11 | HO2  |      |  |  |  |  |
| 113                    | 423                     | US1                    | FA13 | HO4  |      |  |  |  |  |
| 464B                   | 645                     | US3                    | FA14 | HO27 |      |  |  |  |  |
| 330B                   | 354                     | SP1                    | FA19 | HO28 |      |  |  |  |  |
| 401 / 697<br>(Phase 1) | 415                     | SP2                    | FA20 | HO29 |      |  |  |  |  |