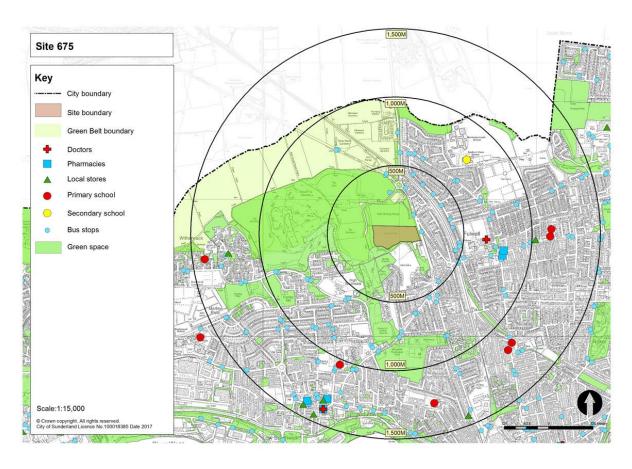

Table 1: Submitted Sites and Green Belt Parcels to be Assessed at Stage 3

|                        | Site (SHLAA<br>ference) | Green Belt land parcel |      |      |      |  |  |  |  |
|------------------------|-------------------------|------------------------|------|------|------|--|--|--|--|
| 299-300                | 354                     | RE1                    | SP6  | FA21 | WA21 |  |  |  |  |
| 424                    | 415                     | RE2                    | HY7  | CO1  | WA27 |  |  |  |  |
| 407C                   | 407                     | RE3                    | HY8  | CO2  | WA42 |  |  |  |  |
| 567                    | 408                     | RE4                    | PA1  | CO5  | BU11 |  |  |  |  |
| 463A                   | 405A/B                  | RE5                    | PA4  | CO6  | BU14 |  |  |  |  |
| 671                    | 463B                    | RE11                   | PA5  | HE1  |      |  |  |  |  |
| 673                    | 672                     | RE12                   | PA6  | HE2  |      |  |  |  |  |
| 646                    | 419                     | RE13                   | PA7  | HE4  |      |  |  |  |  |
| 416                    | 648B                    | RE14                   | FA4  | MD1  |      |  |  |  |  |
| 675                    | 648D                    | RE15                   | FA8  | MD7  |      |  |  |  |  |
| 676                    | 674                     | RE16                   | FA9  | MD9  |      |  |  |  |  |
| 465                    | 444                     | RE18                   | FA11 | HO2  |      |  |  |  |  |
| 113                    | 423                     | US1                    | FA13 | HO4  |      |  |  |  |  |
| 464B                   | 645                     | US3                    | FA14 | HO27 |      |  |  |  |  |
| 330B                   | 354                     | SP1                    | FA19 | HO28 |      |  |  |  |  |
| 401 / 697<br>(Phase 1) | 415                     | SP2                    | FA20 | HO29 |      |  |  |  |  |