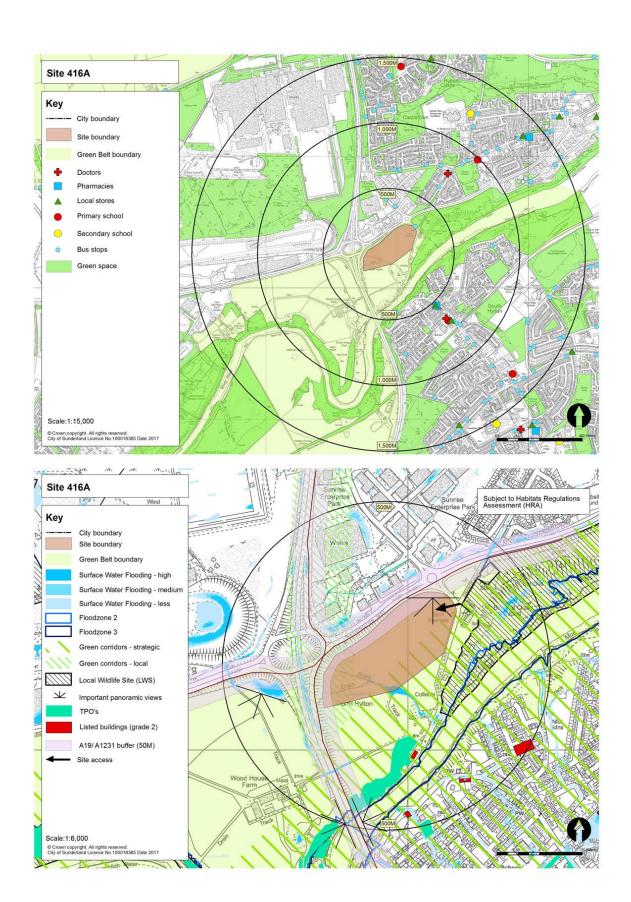

Table 1: Submitted Sites and Green Belt Parcels to be Assessed at Stage 3

|                        | Site (SHLAA<br>ference) | Green Belt land parcel |      |      |      |  |  |  |  |
|------------------------|-------------------------|------------------------|------|------|------|--|--|--|--|
| 299-300                | 354                     | RE1                    | SP6  | FA21 | WA21 |  |  |  |  |
| 424                    | 415                     | RE2                    | HY7  | CO1  | WA27 |  |  |  |  |
| 407C                   | 407                     | RE3                    | HY8  | CO2  | WA42 |  |  |  |  |
| 567                    | 408                     | RE4                    | PA1  | CO5  | BU11 |  |  |  |  |
| 463A                   | 405A/B                  | RE5                    | PA4  | CO6  | BU14 |  |  |  |  |
| 671                    | 463B                    | RE11                   | PA5  | HE1  |      |  |  |  |  |
| 673                    | 672                     | RE12                   | PA6  | HE2  |      |  |  |  |  |
| 646                    | 419                     | RE13                   | PA7  | HE4  |      |  |  |  |  |
| 416                    | 648B                    | RE14                   | FA4  | MD1  |      |  |  |  |  |
| 675                    | 648D                    | RE15                   | FA8  | MD7  |      |  |  |  |  |
| 676                    | 674                     | RE16                   | FA9  | MD9  |      |  |  |  |  |
| 465                    | 444                     | RE18                   | FA11 | HO2  |      |  |  |  |  |
| 113                    | 423                     | US1                    | FA13 | HO4  |      |  |  |  |  |
| 464B                   | 645                     | US3                    | FA14 | HO27 |      |  |  |  |  |
| 330B                   | 354                     | SP1                    | FA19 | HO28 |      |  |  |  |  |
| 401 / 697<br>(Phase 1) | 415                     | SP2                    | FA20 | HO29 |      |  |  |  |  |