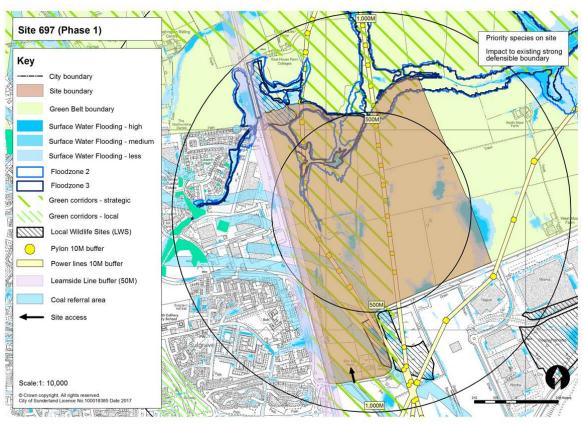

Table 1: Submitted Sites and Green Belt Parcels to be Assessed at Stage 3

|                        | Site (SHLAA<br>ference) | Green Belt land parcel |      |      |      |  |  |  |  |
|------------------------|-------------------------|------------------------|------|------|------|--|--|--|--|
| 299-300                | 354                     | RE1                    | SP6  | FA21 | WA21 |  |  |  |  |
| 424                    | 415                     | RE2                    | HY7  | CO1  | WA27 |  |  |  |  |
| 407C                   | 407                     | RE3                    | HY8  | CO2  | WA42 |  |  |  |  |
| 567                    | 408                     | RE4                    | PA1  | CO5  | BU11 |  |  |  |  |
| 463A                   | 405A/B                  | RE5                    | PA4  | CO6  | BU14 |  |  |  |  |
| 671                    | 463B                    | RE11                   | PA5  | HE1  |      |  |  |  |  |
| 673                    | 672                     | RE12                   | PA6  | HE2  |      |  |  |  |  |
| 646                    | 419                     | RE13                   | PA7  | HE4  |      |  |  |  |  |
| 416                    | 648B                    | RE14                   | FA4  | MD1  |      |  |  |  |  |
| 675                    | 648D                    | RE15                   | FA8  | MD7  |      |  |  |  |  |
| 676                    | 674                     | RE16                   | FA9  | MD9  |      |  |  |  |  |
| 465                    | 444                     | RE18                   | FA11 | HO2  |      |  |  |  |  |
| 113                    | 423                     | US1                    | FA13 | HO4  |      |  |  |  |  |
| 464B                   | 645                     | US3                    | FA14 | HO27 |      |  |  |  |  |
| 330B                   | 354                     | SP1                    | FA19 | HO28 |      |  |  |  |  |
| 401 / 697<br>(Phase 1) | 415                     | SP2                    | FA20 | HO29 |      |  |  |  |  |