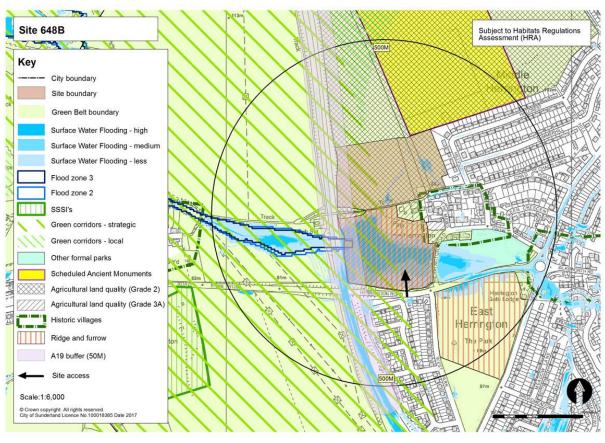

Table 1: Submitted Sites and Green Belt Parcels to be Assessed at Stage 3

|                        | Site (SHLAA<br>ference) | Green Belt land parcel |      |      |      |  |  |  |  |
|------------------------|-------------------------|------------------------|------|------|------|--|--|--|--|
| 299-300                | 354                     | RE1                    | SP6  | FA21 | WA21 |  |  |  |  |
| 424                    | 415                     | RE2                    | HY7  | CO1  | WA27 |  |  |  |  |
| 407C                   | 407                     | RE3                    | HY8  | CO2  | WA42 |  |  |  |  |
| 567                    | 408                     | RE4                    | PA1  | CO5  | BU11 |  |  |  |  |
| 463A                   | 405A/B                  | RE5                    | PA4  | CO6  | BU14 |  |  |  |  |
| 671                    | 463B                    | RE11                   | PA5  | HE1  |      |  |  |  |  |
| 673                    | 672                     | RE12                   | PA6  | HE2  |      |  |  |  |  |
| 646                    | 419                     | RE13                   | PA7  | HE4  |      |  |  |  |  |
| 416                    | 648B                    | RE14                   | FA4  | MD1  |      |  |  |  |  |
| 675                    | 648D                    | RE15                   | FA8  | MD7  |      |  |  |  |  |
| 676                    | 674                     | RE16                   | FA9  | MD9  |      |  |  |  |  |
| 465                    | 444                     | RE18                   | FA11 | HO2  |      |  |  |  |  |
| 113                    | 423                     | US1                    | FA13 | HO4  |      |  |  |  |  |
| 464B                   | 645                     | US3                    | FA14 | HO27 |      |  |  |  |  |
| 330B                   | 354                     | SP1                    | FA19 | HO28 |      |  |  |  |  |
| 401 / 697<br>(Phase 1) | 415                     | SP2                    | FA20 | HO29 |      |  |  |  |  |