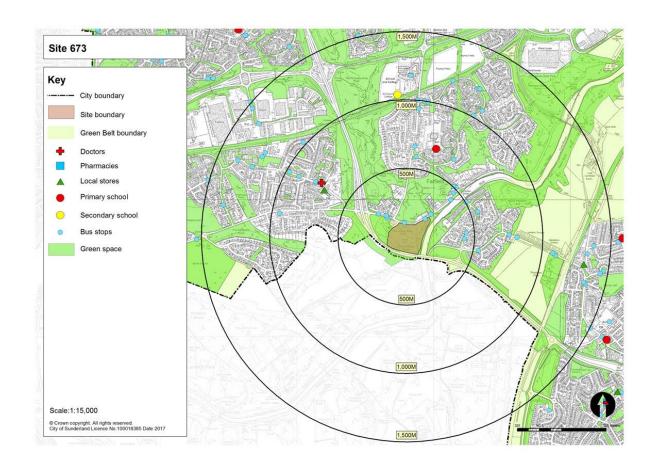

### **Sustainability (Sustainable Access)**

- 3.8 In order to understand the sustainable access of a site for residential use, the central point of the site is used, as this provides an average proximity for the development taking into consideration dwellings which are included at the site frontage and therefore have a shorter distance to travel and those at the rear of the site which will have further distances to travel.
- 3.9 In addition, the distances calculated are measured on the basis of the most direct walking route, as this provides an accurate reflection of the accessibility of these services by residents of a site on foot.
- 3.10 Table 1 (below) sets out the local services and facilities against which each of the sites are assessed to determine their sustainable access. Similar to the methodology for the delivery constraints considered earlier, each of the sites are rated as red, amber or green with regard to their relative proximity to each of the services and facilities. The impact mechanism for each designation is set out below.

### **Table 2: Sustainable Access**

### Accessibility by Public Transport.

The Chartered Institute for Highways and Transportation (CIHT) indicate acceptable and preferred maximum walking distances for commuting and schools of 500, 1000 and 2000m and for elsewhere of 400, 800 and

The site is within 800m of bus stop on regular bus route or rail station. The site is within 400m of a bus stop on a low frequency bus route (one service an hour or less during the hours of 8am – 6pm)
The site is within 800-1200m of bus stop