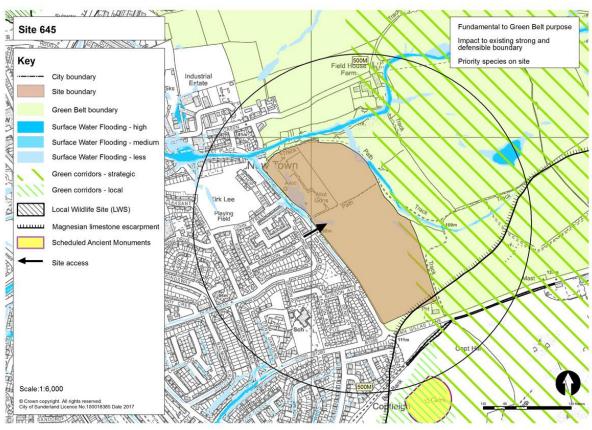

|         |        |         |        |            |         |       |         |         |        |        |         |        |        |        |      |
| Policy                | n/a     |                                                                                                                         |         |        |         |        |            |         |       |         |         |        |        |         |        |        |        |      |
| requirements          |         |                                                                                                                         |         |        |         |        |            |         |       |         |         |        |        |         |        |        |        |      |





#### **Appendix 2: Other Land Parcels not put Forward for Development**

These are Green Belt parcels that have been examined at Stage 1 and Stage 2 and have been recommended for further consideration at Stage 3. Unlike the sites detailed in Appendix 1, these parcels of land have not been put forward for development.

#### 1. Redhouse and Fulwell

| Green Belt Parcel       | RE1                                                                        |
|-------------------------|----------------------------------------------------------------------------|
| Landowner               | Council                                                                    |
| Green Belt Stage 1      | To be considered further at Stage 2                                        |
| Review                  |