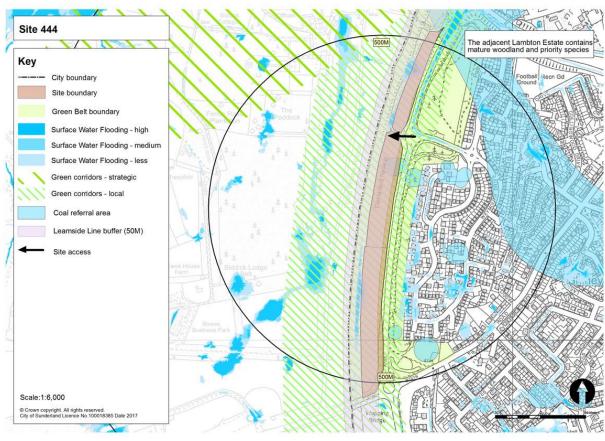

Table 1: Submitted Sites and Green Belt Parcels to be Assessed at Stage 3

|                        | Site (SHLAA<br>ference) | Green Belt land parcel |      |      |      |  |  |  |  |
|------------------------|-------------------------|------------------------|------|------|------|--|--|--|--|
| 299-300                | 354                     | RE1                    | SP6  | FA21 | WA21 |  |  |  |  |
| 424                    | 415                     | RE2                    | HY7  | CO1  | WA27 |  |  |  |  |
| 407C                   | 407                     | RE3                    | HY8  | CO2  | WA42 |  |  |  |  |
| 567                    | 408                     | RE4                    | PA1  | CO5  | BU11 |  |  |  |  |
| 463A                   | 405A/B                  | RE5                    | PA4  | CO6  | BU14 |  |  |  |  |
| 671                    | 463B                    | RE11                   | PA5  | HE1  |      |  |  |  |  |
| 673                    | 672                     | RE12                   | PA6  | HE2  |      |  |  |  |  |
| 646                    | 419                     | RE13                   | PA7  | HE4  |      |  |  |  |  |
| 416                    | 648B                    | RE14                   | FA4  | MD1  |      |  |  |  |  |
| 675                    | 648D                    | RE15                   | FA8  | MD7  |      |  |  |  |  |
| 676                    | 674                     | RE16                   | FA9  | MD9  |      |  |  |  |  |
| 465                    | 444                     | RE18                   | FA11 | HO2  |      |  |  |  |  |
| 113                    | 423                     | US1                    | FA13 | HO4  |      |  |  |  |  |
| 464B                   | 645                     | US3                    | FA14 | HO27 |      |  |  |  |  |
| 330B                   | 354                     | SP1                    | FA19 | HO28 |      |  |  |  |  |
| 401 / 697<br>(Phase 1) | 415                     | SP2                    | FA20 | HO29 |      |  |  |  |  |