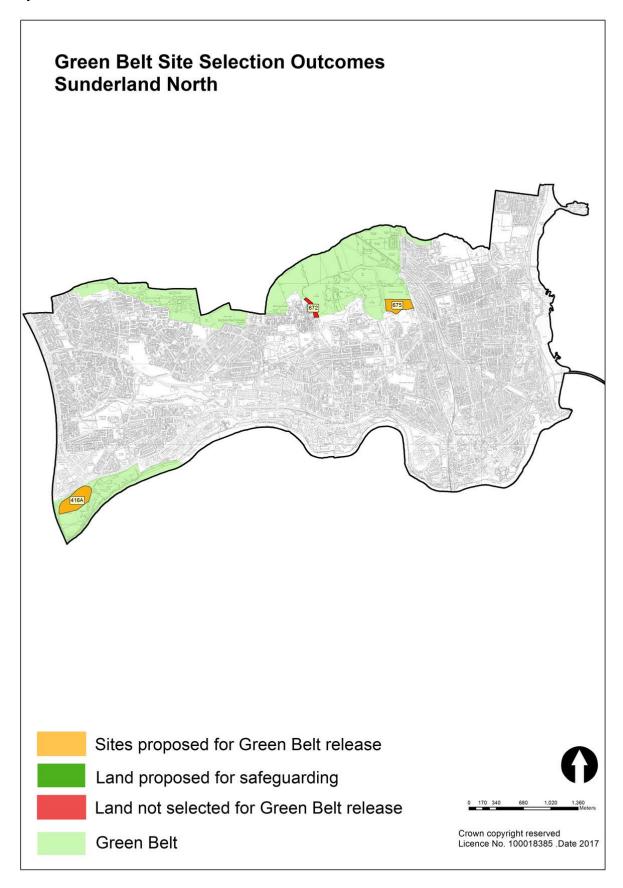

g area.
- 4.13 Landowners have indicated their support for the proposal so deliverability is anticipated to be achievable in the plan period. However, market capacity means that it is unlikely that the development will be fully completed within the plan period and capacity will remain for housing development post 2033.
- 4.14 Submissions of the 30 site summaries, together with access and constraints maps can be found in Appendix 1. Appendix 2 provides summaries for all of the other Green Belt land parcels that have not been discounted at Stage 1 or Stage 2 Green Belt Reviews, or the Call for Sites Review. The full proformas for all 30 sites can be found in Appendix 4.

Map 1 - Green Belt Site Selection Outcomes - Washington



Map 2 - Green Belt Site Selection Outcomes - Sunderland North



Map 3 - Green Belt Site Selection Outcomes - Sunderland South



Map 4 - Green Belt Site Selection Outcomes - Coalfield



# **Appendix 1: Site Assessment**

# **Deliverability Summary of Sites**

Green: Likely/appropriate

Amber: Uncertain/potentially appropriate

Red: Unlikely/not appropriate

| Site        | Suitable | Sustainable | Available | Achievable | Deliverable |
|-------------|----------|-------------|-----------|------------|-------------|
| 299-300     |          |             |           |            |             |
| 424         |          |             |           |            |             |
| 407C        |          |             |           |            |             |
| 567         |          |             |           |            |             |
| 463A        |