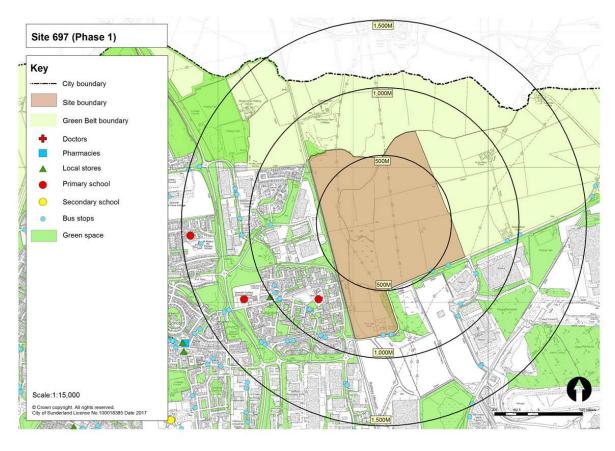

Table 1: Submitted Sites and Green Belt Parcels to be Assessed at Stage 3

|                        | Site (SHLAA<br>ference) | Green Belt land parcel |      |      |      |  |  |  |  |
|------------------------|-------------------------|------------------------|------|------|------|--|--|--|--|
| 299-300                | 354                     | RE1                    | SP6  | FA21 | WA21 |  |  |  |  |
| 424                    | 415                     | RE2                    | HY7  | CO1  | WA27 |  |  |  |  |
| 407C                   | 407                     | RE3                    | HY8  | CO2  | WA42 |  |  |  |  |
| 567                    | 408                     | RE4                    | PA1  | CO5  | BU11 |  |  |  |  |
| 463A                   | 405A/B                  | RE5                    | PA4  | CO6  | BU14 |  |  |  |  |
| 671                    | 463B                    | RE11                   | PA5  | HE1  |      |  |  |  |  |
| 673                    | 672                     | RE12                   | PA6  | HE2  |      |  |  |  |  |
| 646                    | 419                     | RE13                   | PA7  | HE4  |      |  |  |  |  |
| 416                    | 648B                    | RE14                   | FA4  | MD1  |      |  |  |  |  |
| 675                    | 648D                    | RE15                   | FA8  | MD7  |      |  |  |  |  |
| 676                    | 674                     | RE16                   | FA9  | MD9  |      |  |  |  |  |
| 465                    | 444                     | RE18                   | FA11 | HO2  |      |  |  |  |  |
| 113                    | 423                     | US1                    | FA13 | HO4  |      |  |  |  |  |
| 464B                   | 645                     | US3                    | FA14 | HO27 |      |  |  |  |  |
| 330B                   | 354                     | SP1                    | FA19 | HO28 |      |  |  |  |  |
| 401 / 697<br>(Phase 1) | 415                     | SP2                    | FA20 | HO29 |      |  |  |  |  |