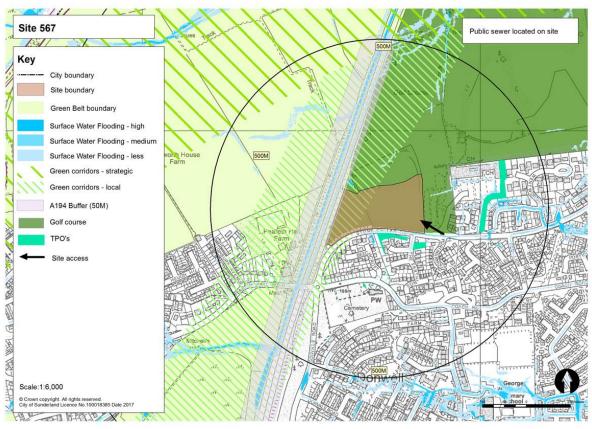

Table 1: Submitted Sites and Green Belt Parcels to be Assessed at Stage 3

|                        | Site (SHLAA<br>ference) | Green Belt land parcel |      |      |      |  |  |  |  |
|------------------------|-------------------------|------------------------|------|------|------|--|--|--|--|
| 299-300                | 354                     | RE1                    | SP6  | FA21 | WA21 |  |  |  |  |
| 424                    | 415                     | RE2                    | HY7  | CO1  | WA27 |  |  |  |  |
| 407C                   | 407                     | RE3                    | HY8  | CO2  | WA42 |  |  |  |  |
| 567                    | 408                     | RE4                    | PA1  | CO5  | BU11 |  |  |  |  |
| 463A                   | 405A/B                  | RE5                    | PA4  | CO6  | BU14 |  |  |  |  |
| 671                    | 463B                    | RE11                   | PA5  | HE1  |      |  |  |  |  |
| 673                    | 672                     | RE12                   | PA6  | HE2  |      |  |  |  |  |
| 646                    | 419                     | RE13                   | PA7  | HE4  |      |  |  |  |  |
| 416                    | 648B                    | RE14                   | FA4  | MD1  |      |  |  |  |  |
| 675                    | 648D                    | RE15                   | FA8  | MD7  |      |  |  |  |  |
| 676                    | 674                     | RE16                   | FA9  | MD9  |      |  |  |  |  |
| 465                    | 444                     | RE18                   | FA11 | HO2  |      |  |  |  |  |
| 113                    | 423                     | US1                    | FA13 | HO4  |      |  |  |  |  |
| 464B                   | 645                     | US3                    | FA14 | HO27 |      |  |  |  |  |
| 330B                   | 354                     | SP1                    | FA19 | HO28 |      |  |  |  |  |
| 401 / 697<br>(Phase 1) | 415                     | SP2                    | FA20 | HO29 |      |  |  |  |  |