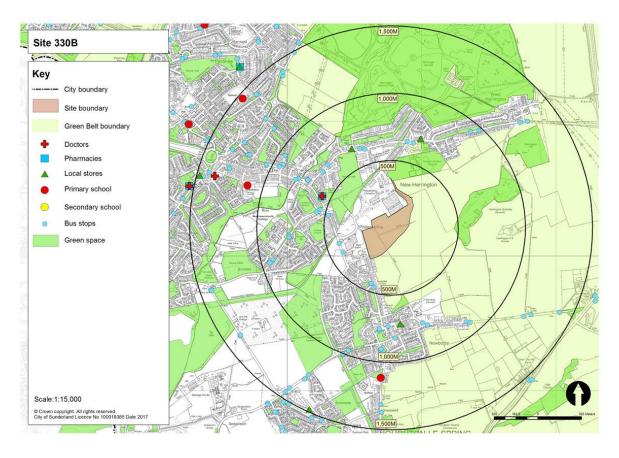

Table 1: Submitted Sites and Green Belt Parcels to be Assessed at Stage 3

|                        | Site (SHLAA<br>ference) | Green Belt land parcel |      |      |      |  |  |  |  |
|------------------------|-------------------------|------------------------|------|------|------|--|--|--|--|
| 299-300                | 354                     | RE1                    | SP6  | FA21 | WA21 |  |  |  |  |
| 424                    | 415                     | RE2                    | HY7  | CO1  | WA27 |  |  |  |  |
| 407C                   | 407                     | RE3                    | HY8  | CO2  | WA42 |  |  |  |  |
| 567                    | 408                     | RE4                    | PA1  | CO5  | BU11 |  |  |  |  |
| 463A                   | 405A/B                  | RE5                    | PA4  | CO6  | BU14 |  |  |  |  |
| 671                    | 463B                    | RE11                   | PA5  | HE1  |      |  |  |  |  |
| 673                    | 672                     | RE12                   | PA6  | HE2  |      |  |  |  |  |
| 646                    | 419                     | RE13                   | PA7  | HE4  |      |  |  |  |  |
| 416                    | 648B                    | RE14                   | FA4  | MD1  |      |  |  |  |  |
| 675                    | 648D                    | RE15                   | FA8  | MD7  |      |  |  |  |  |
| 676                    | 674                     | RE16                   | FA9  | MD9  |      |  |  |  |  |
| 465                    | 444                     | RE18                   | FA11 | HO2  |      |  |  |  |  |
| 113                    | 423                     | US1                    | FA13 | HO4  |      |  |  |  |  |
| 464B                   | 645                     | US3                    | FA14 | HO27 |      |  |  |  |  |
| 330B                   | 354                     | SP1                    | FA19 | HO28 |      |  |  |  |  |
| 401 / 697<br>(Phase 1) | 415                     | SP2                    | FA20 | HO29 |      |  |  |  |  |