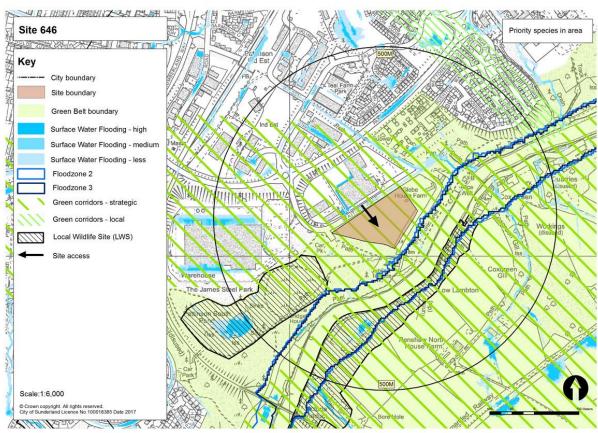

### Flooding and Water

- Flood Zones 2 and 3
- Critical Drainage Area (CDA)
- Source Protection Zone (SPZ)
- Surface water flooding
- Groundwater flooding

### Infrastructure

- Sewerage capacity
- Education capacity
- Health and services
- Communications

- 3.4 No development is considered to be feasible that directly impacts on a Category 1 designation. As a general rule, submitted development sites that include Category 1 designations are immediately sieved out at Stage 2 and are considered not-suitable for development, unless the area in question is considered to be limited and could be incorporated into an area of the site that would be safeguarded from development. Nevertheless, the proximity to Category 1 designations needs to be considered carefully (such as the necessity to provide appropriate buffers that will help to minimise impact to the setting/disturbance/function of the designation in question) and this may limit the net developable area considerably.
- 3.5 There are no National Nature Reserves, Areas of Outstanding Natural Beauty or World Heritage Sites within the city, and no such designations within the north-east are deemed to be within sufficiently close proximity to the city's Green Belt to be significantly impacted upon. No sites directly impact on the city's Ramsar coast or SAC or SPA, but all potential development sites within 2km -or sites with 6km- of these designations are considered in this process as they would need to address Habitats Regulations Assessment (HRA).
- 3.6 Impact categories for the above themes are based on the scale/significance of the impact to a particular designation and/or cumulative impacts to designations.
- 3.7 All of the sites have been subject to Sustainability Appraisal (SA) as part of the draft Local Plan, and the outcomes have been taken into consideration.