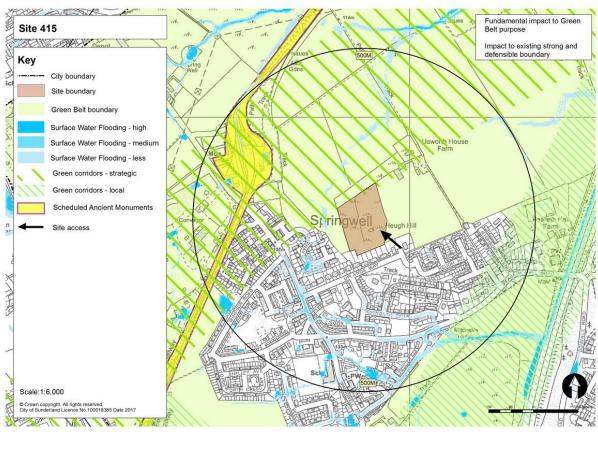

Table 1: Submitted Sites and Green Belt Parcels to be Assessed at Stage 3

|                        | Site (SHLAA<br>ference) | Green Belt land parcel |      |      |      |  |  |  |  |
|------------------------|-------------------------|------------------------|------|------|------|--|--|--|--|
| 299-300                | 354                     | RE1                    | SP6  | FA21 | WA21 |  |  |  |  |
| 424                    | 415                     | RE2                    | HY7  | CO1  | WA27 |  |  |  |  |
| 407C                   | 407                     | RE3                    | HY8  | CO2  | WA42 |  |  |  |  |
| 567                    | 408                     | RE4                    | PA1  | CO5  | BU11 |  |  |  |  |
| 463A                   | 405A/B                  | RE5                    | PA4  | CO6  | BU14 |  |  |  |  |
| 671                    | 463B                    | RE11                   | PA5  | HE1  |      |  |  |  |  |
| 673                    | 672                     | RE12                   | PA6  | HE2  |      |  |  |  |  |
| 646                    | 419                     | RE13                   | PA7  | HE4  |      |  |  |  |  |
| 416                    | 648B                    | RE14                   | FA4  | MD1  |      |  |  |  |  |
| 675                    | 648D                    | RE15                   | FA8  | MD7  |      |  |  |  |  |
| 676                    | 674                     | RE16                   | FA9  | MD9  |      |  |  |  |  |
| 465                    | 444                     | RE18                   | FA11 | HO2  |      |  |  |  |  |
| 113                    | 423                     | US1                    | FA13 | HO4  |      |  |  |  |  |
| 464B                   | 645                     | US3                    | FA14 | HO27 |      |  |  |  |  |
| 330B                   | 354                     | SP1                    | FA19 | HO28 |      |  |  |  |  |
| 401 / 697<br>(Phase 1) | 415                     | SP2                    | FA20 | HO29 |      |  |  |  |  |