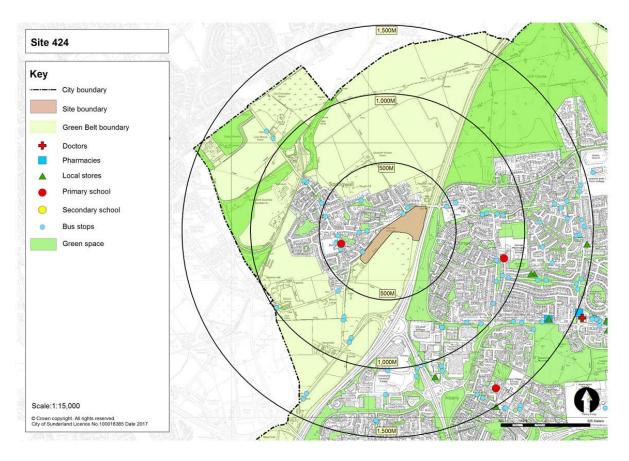

Table 1: Submitted Sites and Green Belt Parcels to be Assessed at Stage 3

|                        | Site (SHLAA<br>ference) | Green Belt land parcel |      |      |      |  |  |  |  |
|------------------------|-------------------------|------------------------|------|------|------|--|--|--|--|
| 299-300                | 354                     | RE1                    | SP6  | FA21 | WA21 |  |  |  |  |
| 424                    | 415                     | RE2                    | HY7  | CO1  | WA27 |  |  |  |  |
| 407C                   | 407                     | RE3                    | HY8  | CO2  | WA42 |  |  |  |  |
| 567                    | 408                     | RE4                    | PA1  | CO5  | BU11 |  |  |  |  |
| 463A                   | 405A/B                  | RE5                    | PA4  | CO6  | BU14 |  |  |  |  |
| 671                    | 463B                    | RE11                   | PA5  | HE1  |      |  |  |  |  |
| 673                    | 672                     | RE12                   | PA6  | HE2  |      |  |  |  |  |
| 646                    | 419                     | RE13                   | PA7  | HE4  |      |  |  |  |  |
| 416                    | 648B                    | RE14                   | FA4  | MD1  |      |  |  |  |  |
| 675                    | 648D                    | RE15                   | FA8  | MD7  |      |  |  |  |  |
| 676                    | 674                     | RE16                   | FA9  | MD9  |      |  |  |  |  |
| 465                    | 444                     | RE18                   | FA11 | HO2  |      |  |  |  |  |
| 113                    | 423                     | US1                    | FA13 | HO4  |      |  |  |  |  |
| 464B                   | 645                     | US3                    | FA14 | HO27 |      |  |  |  |  |
| 330B                   | 354                     | SP1                    | FA19 | HO28 |      |  |  |  |  |
| 401 / 697<br>(Phase 1) | 415                     | SP2                    | FA20 | HO29 |      |  |  |  |  |

### **Sustainability (Sustainable Access)**

- 3.8 In order to understand the sustainable access of a site for residential use, the central point of the site is used, as this provides an average proximity for the development taking into consideration dwellings which are included at the site frontage and therefore have a shorter distance to travel and those at the rear of the site which will have further distances to travel.
- 3.9 In addition, the distances calculated are measured on the basis of the most direct walking route, as this provides an accurate reflection of the accessibility of these services by residents of a site on foot.
- 3.10 Table 1 (below) sets out the local services and facilities against which each of the sites are assessed to determine their sustainable access. Similar to the methodology for the delivery constraints considered earlier, each of the sites are rated as red, amber or green with regard to their relative proximity to each of the services and facilities. The impact mechanism for each designation is set out below.

### **Table 2: Sustainable Access**

### Accessibility by Public Transport.

The Chartered Institute for Highways and Transportation (CIHT) indicate acceptable and preferred maximum walking distances for commuting and schools of 500, 1000 and 2000m and for elsewhere of 400, 800 and

The site is within 800m of bus stop on regular bus route or rail station. The site is within 400m of a bus stop on a low frequency bus route (one service an hour or less during the hours of 8am – 6pm)
The site is within 800-1200m of bus stop