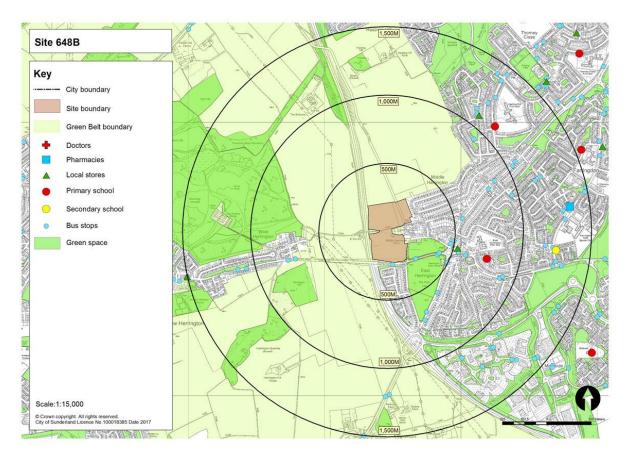

Table 1: Submitted Sites and Green Belt Parcels to be Assessed at Stage 3

|                        | Site (SHLAA<br>ference) | Green Belt land parcel |      |      |      |  |  |  |  |
|------------------------|-------------------------|------------------------|------|------|------|--|--|--|--|
| 299-300                | 354                     | RE1                    | SP6  | FA21 | WA21 |  |  |  |  |
| 424                    | 415                     | RE2                    | HY7  | CO1  | WA27 |  |  |  |  |
| 407C                   | 407                     | RE3                    | HY8  | CO2  | WA42 |  |  |  |  |
| 567                    | 408                     | RE4                    | PA1  | CO5  | BU11 |  |  |  |  |
| 463A                   | 405A/B                  | RE5                    | PA4  | CO6  | BU14 |  |  |  |  |
| 671                    | 463B                    | RE11                   | PA5  | HE1  |      |  |  |  |  |
| 673                    | 672                     | RE12                   | PA6  | HE2  |      |  |  |  |  |
| 646                    | 419                     | RE13                   | PA7  | HE4  |      |  |  |  |  |
| 416                    | 648B                    | RE14                   | FA4  | MD1  |      |  |  |  |  |
| 675                    | 648D                    | RE15                   | FA8  | MD7  |      |  |  |  |  |
| 676                    | 674                     | RE16                   | FA9  | MD9  |      |  |  |  |  |
| 465                    | 444                     | RE18                   | FA11 | HO2  |      |  |  |  |  |
| 113                    | 423                     | US1                    | FA13 | HO4  |      |  |  |  |  |
| 464B                   | 645                     | US3                    | FA14 | HO27 |      |  |  |  |  |
| 330B                   | 354                     | SP1                    | FA19 | HO28 |      |  |  |  |  |
| 401 / 697<br>(Phase 1) | 415                     | SP2                    | FA20 | HO29 |      |  |  |  |  |