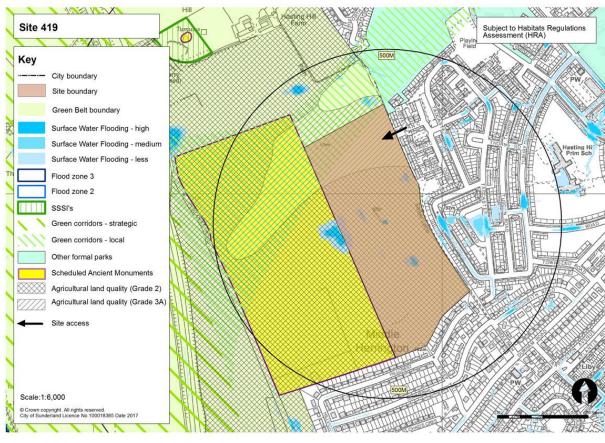

Table 1: Submitted Sites and Green Belt Parcels to be Assessed at Stage 3

|                        | Site (SHLAA<br>ference) | Green Belt land parcel |      |      |      |  |  |  |  |
|------------------------|-------------------------|------------------------|------|------|------|--|--|--|--|
| 299-300                | 354                     | RE1                    | SP6  | FA21 | WA21 |  |  |  |  |
| 424                    | 415                     | RE2                    | HY7  | CO1  | WA27 |  |  |  |  |
| 407C                   | 407                     | RE3                    | HY8  | CO2  | WA42 |  |  |  |  |
| 567                    | 408                     | RE4                    | PA1  | CO5  | BU11 |  |  |  |  |
| 463A                   | 405A/B                  | RE5                    | PA4  | CO6  | BU14 |  |  |  |  |
| 671                    | 463B                    | RE11                   | PA5  | HE1  |      |  |  |  |  |
| 673                    | 672                     | RE12                   | PA6  | HE2  |      |  |  |  |  |
| 646                    | 419                     | RE13                   | PA7  | HE4  |      |  |  |  |  |
| 416                    | 648B                    | RE14                   | FA4  | MD1  |      |  |  |  |  |
| 675                    | 648D                    | RE15                   | FA8  | MD7  |      |  |  |  |  |
| 676                    | 674                     | RE16                   | FA9  | MD9  |      |  |  |  |  |
| 465                    | 444                     | RE18                   | FA11 | HO2  |      |  |  |  |  |
| 113                    | 423                     | US1                    | FA13 | HO4  |      |  |  |  |  |
| 464B                   | 645                     | US3                    | FA14 | HO27 |      |  |  |  |  |
| 330B                   | 354                     | SP1                    | FA19 | HO28 |      |  |  |  |  |
| 401 / 697<br>(Phase 1) | 415                     | SP2                    | FA20 | HO29 |      |  |  |  |  |