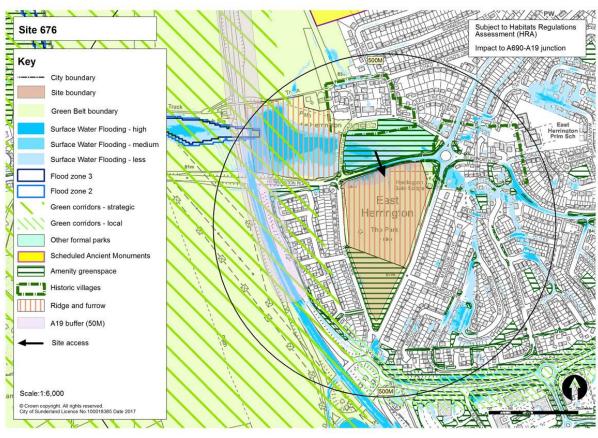

Table 1: Submitted Sites and Green Belt Parcels to be Assessed at Stage 3

|                        | Site (SHLAA<br>ference) | Green Belt land parcel |      |      |      |  |  |  |  |
|------------------------|-------------------------|------------------------|------|------|------|--|--|--|--|
| 299-300                | 354                     | RE1                    | SP6  | FA21 | WA21 |  |  |  |  |
| 424                    | 415                     | RE2                    | HY7  | CO1  | WA27 |  |  |  |  |
| 407C                   | 407                     | RE3                    | HY8  | CO2  | WA42 |  |  |  |  |
| 567                    | 408                     | RE4                    | PA1  | CO5  | BU11 |  |  |  |  |
| 463A                   | 405A/B                  | RE5                    | PA4  | CO6  | BU14 |  |  |  |  |
| 671                    | 463B                    | RE11                   | PA5  | HE1  |      |  |  |  |  |
| 673                    | 672                     | RE12                   | PA6  | HE2  |      |  |  |  |  |
| 646                    | 419                     | RE13                   | PA7  | HE4  |      |  |  |  |  |
| 416                    | 648B                    | RE14                   | FA4  | MD1  |      |  |  |  |  |
| 675                    | 648D                    | RE15                   | FA8  | MD7  |      |  |  |  |  |
| 676                    | 674                     | RE16                   | FA9  | MD9  |      |  |  |  |  |
| 465                    | 444                     | RE18                   | FA11 | HO2  |      |  |  |  |  |
| 113                    | 423                     | US1                    | FA13 | HO4  |      |  |  |  |  |
| 464B                   | 645                     | US3                    | FA14 | HO27 |      |  |  |  |  |
| 330B                   | 354                     | SP1                    | FA19 | HO28 |      |  |  |  |  |
| 401 / 697<br>(Phase 1) | 415                     | SP2                    | FA20 | HO29 |      |  |  |  |  |