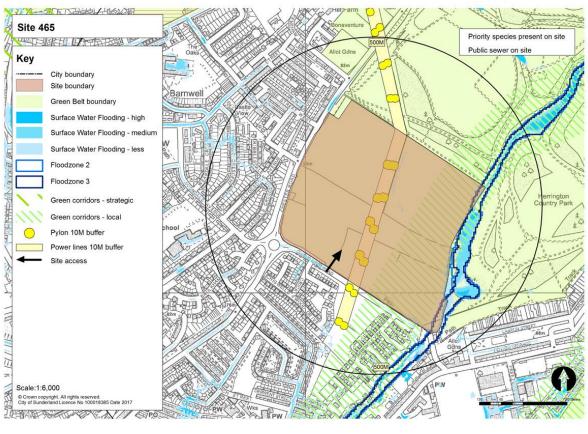

Table 1: Submitted Sites and Green Belt Parcels to be Assessed at Stage 3

|                        | Site (SHLAA<br>ference) | Green Belt land parcel |      |      |      |  |  |  |  |
|------------------------|-------------------------|------------------------|------|------|------|--|--|--|--|
| 299-300                | 354                     | RE1                    | SP6  | FA21 | WA21 |  |  |  |  |
| 424                    | 415                     | RE2                    | HY7  | CO1  | WA27 |  |  |  |  |
| 407C                   | 407                     | RE3                    | HY8  | CO2  | WA42 |  |  |  |  |
| 567                    | 408                     | RE4                    | PA1  | CO5  | BU11 |  |  |  |  |
| 463A                   | 405A/B                  | RE5                    | PA4  | CO6  | BU14 |  |  |  |  |
| 671                    | 463B                    | RE11                   | PA5  | HE1  |      |  |  |  |  |
| 673                    | 672                     | RE12                   | PA6  | HE2  |      |  |  |  |  |
| 646                    | 419                     | RE13                   | PA7  | HE4  |      |  |  |  |  |
| 416                    | 648B                    | RE14                   | FA4  | MD1  |      |  |  |  |  |
| 675                    | 648D                    | RE15                   | FA8  | MD7  |      |  |  |  |  |
| 676                    | 674                     | RE16                   | FA9  | MD9  |      |  |  |  |  |
| 465                    | 444                     | RE18                   | FA11 | HO2  |      |  |  |  |  |
| 113                    | 423                     | US1                    | FA13 | HO4  |      |  |  |  |  |
| 464B                   | 645                     | US3                    | FA14 | HO27 |      |  |  |  |  |
| 330B                   | 354                     | SP1                    | FA19 | HO28 |      |  |  |  |  |
| 401 / 697<br>(Phase 1) | 415                     | SP2                    | FA20 | HO29 |      |  |  |  |  |