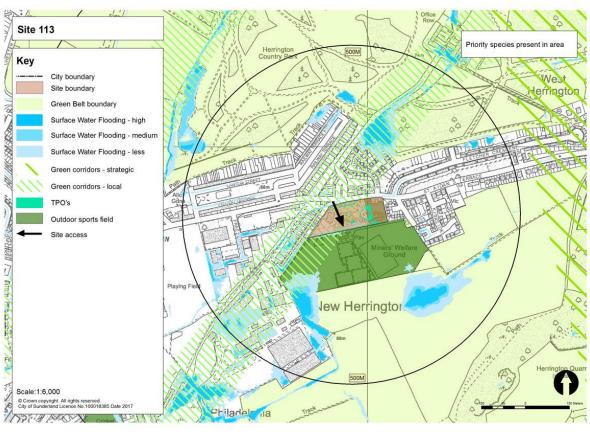

Table 1: Submitted Sites and Green Belt Parcels to be Assessed at Stage 3

|                        | Site (SHLAA<br>ference) | Green Belt land parcel |      |      |      |  |  |  |  |
|------------------------|-------------------------|------------------------|------|------|------|--|--|--|--|
| 299-300                | 354                     | RE1                    | SP6  | FA21 | WA21 |  |  |  |  |
| 424                    | 415                     | RE2                    | HY7  | CO1  | WA27 |  |  |  |  |
| 407C                   | 407                     | RE3                    | HY8  | CO2  | WA42 |  |  |  |  |
| 567                    | 408                     | RE4                    | PA1  | CO5  | BU11 |  |  |  |  |
| 463A                   | 405A/B                  | RE5                    | PA4  | CO6  | BU14 |  |  |  |  |
| 671                    | 463B                    | RE11                   | PA5  | HE1  |      |  |  |  |  |
| 673                    | 672                     | RE12                   | PA6  | HE2  |      |  |  |  |  |
| 646                    | 419                     | RE13                   | PA7  | HE4  |      |  |  |  |  |
| 416                    | 648B                    | RE14                   | FA4  | MD1  |      |  |  |  |  |
| 675                    | 648D                    | RE15                   | FA8  | MD7  |      |  |  |  |  |
| 676                    | 674                     | RE16                   | FA9  | MD9  |      |  |  |  |  |
| 465                    | 444                     | RE18                   | FA11 | HO2  |      |  |  |  |  |
| 113                    | 423                     | US1                    | FA13 | HO4  |      |  |  |  |  |
| 464B                   | 645                     | US3                    | FA14 | HO27 |      |  |  |  |  |
| 330B                   | 354                     | SP1                    | FA19 | HO28 |      |  |  |  |  |
| 401 / 697<br>(Phase 1) | 415                     | SP2                    | FA20 | HO29 |      |  |  |  |  |