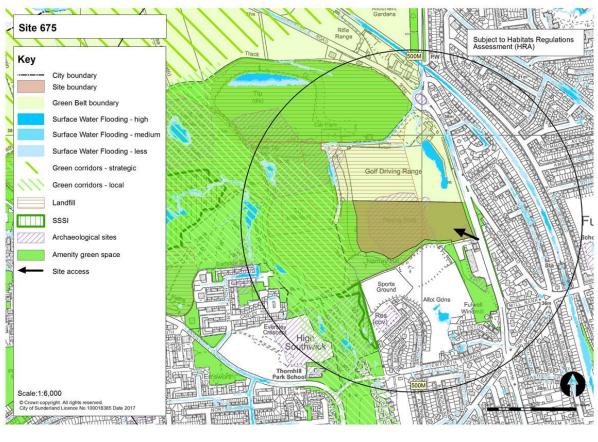

Table 1: Submitted Sites and Green Belt Parcels to be Assessed at Stage 3

|                        | Site (SHLAA<br>ference) | Green Belt land parcel |      |      |      |  |  |  |  |
|------------------------|-------------------------|------------------------|------|------|------|--|--|--|--|
| 299-300                | 354                     | RE1                    | SP6  | FA21 | WA21 |  |  |  |  |
| 424                    | 415                     | RE2                    | HY7  | CO1  | WA27 |  |  |  |  |
| 407C                   | 407                     | RE3                    | HY8  | CO2  | WA42 |  |  |  |  |
| 567                    | 408                     | RE4                    | PA1  | CO5  | BU11 |  |  |  |  |
| 463A                   | 405A/B                  | RE5                    | PA4  | CO6  | BU14 |  |  |  |  |
| 671                    | 463B                    | RE11                   | PA5  | HE1  |      |  |  |  |  |
| 673                    | 672                     | RE12                   | PA6  | HE2  |      |  |  |  |  |
| 646                    | 419                     | RE13                   | PA7  | HE4  |      |  |  |  |  |
| 416                    | 648B                    | RE14                   | FA4  | MD1  |      |  |  |  |  |
| 675                    | 648D                    | RE15                   | FA8  | MD7  |      |  |  |  |  |
| 676                    | 674                     | RE16                   | FA9  | MD9  |      |  |  |  |  |
| 465                    | 444                     | RE18                   | FA11 | HO2  |      |  |  |  |  |
| 113                    | 423                     | US1                    | FA13 | HO4  |      |  |  |  |  |
| 464B                   | 645                     | US3                    | FA14 | HO27 |      |  |  |  |  |
| 330B                   | 354                     | SP1                    | FA19 | HO28 |      |  |  |  |  |
| 401 / 697<br>(Phase 1) | 415                     | SP2                    | FA20 | HO29 |      |  |  |  |  |