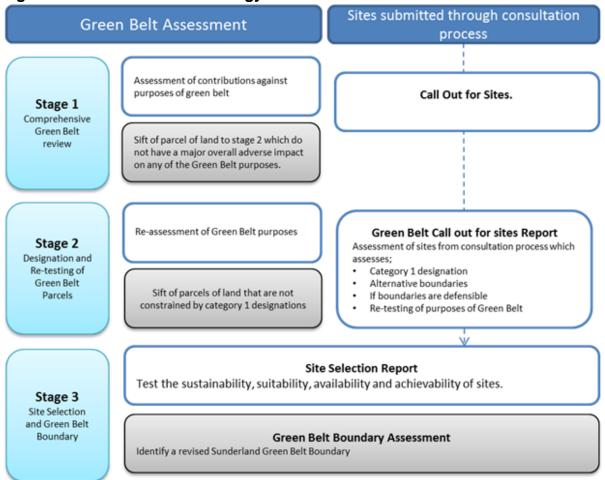

Figure 1: Green Belt Methodology

1.8 In October 2016, the methodology for the Stage 3 Green Belt Site Selection Report was consulted upon. Fourteen responses were received by a combination of developers and landowners together with a response from South Tyneside Council. These responses broadly supported the approach. All comments have been duly considered and minor amendments have been made. Nevertheless, it is appropriate to detail a number of specific comments that were put forward and these are summarised in Appendix 4 together with the City Council's response. Overall, this consultation has enabled the report methodology to be scrutinised in detail, and has demonstrated broad support in its approach.