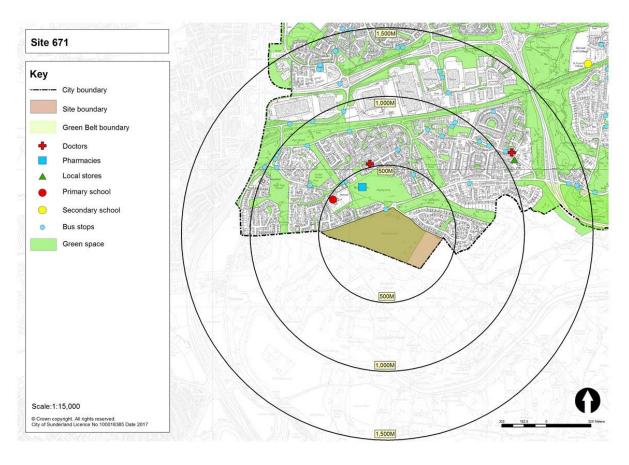

Table 1: Submitted Sites and Green Belt Parcels to be Assessed at Stage 3

|                        | Site (SHLAA<br>ference) | Green Belt land parcel |      |      |      |  |  |  |  |
|------------------------|-------------------------|------------------------|------|------|------|--|--|--|--|
| 299-300                | 354                     | RE1                    | SP6  | FA21 | WA21 |  |  |  |  |
| 424                    | 415                     | RE2                    | HY7  | CO1  | WA27 |  |  |  |  |
| 407C                   | 407                     | RE3                    | HY8  | CO2  | WA42 |  |  |  |  |
| 567                    | 408                     | RE4                    | PA1  | CO5  | BU11 |  |  |  |  |
| 463A                   | 405A/B                  | RE5                    | PA4  | CO6  | BU14 |  |  |  |  |
| 671                    | 463B                    | RE11                   | PA5  | HE1  |      |  |  |  |  |
| 673                    | 672                     | RE12                   | PA6  | HE2  |      |  |  |  |  |
| 646                    | 419                     | RE13                   | PA7  | HE4  |      |  |  |  |  |
| 416                    | 648B                    | RE14                   | FA4  | MD1  |      |  |  |  |  |
| 675                    | 648D                    | RE15                   | FA8  | MD7  |      |  |  |  |  |
| 676                    | 674                     | RE16                   | FA9  | MD9  |      |  |  |  |  |
| 465                    | 444                     | RE18                   | FA11 | HO2  |      |  |  |  |  |
| 113                    | 423                     | US1                    | FA13 | HO4  |      |  |  |  |  |
| 464B                   | 645                     | US3                    | FA14 | HO27 |      |  |  |  |  |
| 330B                   | 354                     | SP1                    | FA19 | HO28 |      |  |  |  |  |
| 401 / 697<br>(Phase 1) | 415                     | SP2                    | FA20 | HO29 |      |  |  |  |  |