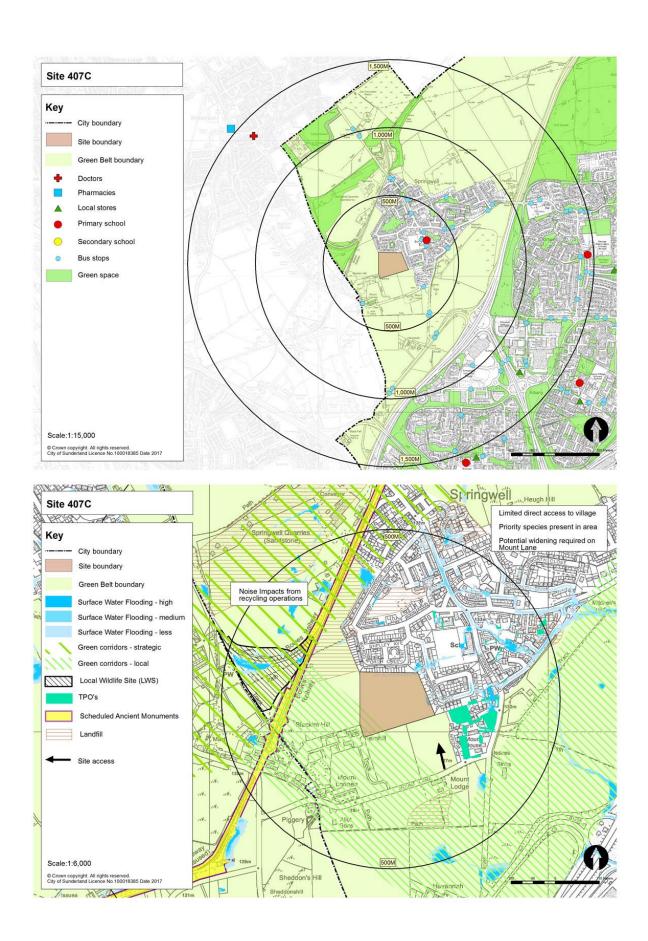

Table 1: Submitted Sites and Green Belt Parcels to be Assessed at Stage 3

|                        | Site (SHLAA<br>ference) | Green Belt land parcel |      |      |      |  |  |  |  |
|------------------------|-------------------------|------------------------|------|------|------|--|--|--|--|
| 299-300                | 354                     | RE1                    | SP6  | FA21 | WA21 |  |  |  |  |
| 424                    | 415                     | RE2                    | HY7  | CO1  | WA27 |  |  |  |  |
| 407C                   | 407                     | RE3                    | HY8  | CO2  | WA42 |  |  |  |  |
| 567                    | 408                     | RE4                    | PA1  | CO5  | BU11 |  |  |  |  |
| 463A                   | 405A/B                  | RE5                    | PA4  | CO6  | BU14 |  |  |  |  |
| 671                    | 463B                    | RE11                   | PA5  | HE1  |      |  |  |  |  |
| 673                    | 672                     | RE12                   | PA6  | HE2  |      |  |  |  |  |
| 646                    | 419                     | RE13                   | PA7  | HE4  |      |  |  |  |  |
| 416                    | 648B                    | RE14                   | FA4  | MD1  |      |  |  |  |  |
| 675                    | 648D                    | RE15                   | FA8  | MD7  |      |  |  |  |  |
| 676                    | 674                     | RE16                   | FA9  | MD9  |      |  |  |  |  |
| 465                    | 444                     | RE18                   | FA11 | HO2  |      |  |  |  |  |
| 113                    | 423                     | US1                    | FA13 | HO4  |      |  |  |  |  |
| 464B                   | 645                     | US3                    | FA14 | HO27 |      |  |  |  |  |
| 330B                   | 354                     | SP1                    | FA19 | HO28 |      |  |  |  |  |
| 401 / 697<br>(Phase 1) | 415                     | SP2                    | FA20 | HO29 |      |  |  |  |  |

### Flooding and Water

- Flood Zones 2 and 3
- Critical Drainage Area (CDA)
- Source Protection Zone (SPZ)
- Surface water flooding
- Groundwater flooding

### **Historic Environment**

- Scheduled Ancient Monument (SAM)
- Grade 1, 2\* and 2 Listed Building (LB)
- Conservation Area (CA)
- Archaeological site

### **Ground Conditions and Contamination**

- Health and Safety Executive (HSE) consultation zones
- Electricity pylons and high voltage electricity lines
- Landfill site
- Minerals safeguarded area
- Coal referral area
- Landfill sites/contaminated land

### Infrastructure

- Sewerage capacity
- Education capacity
- Health and services
- Communications

- 3.4 No development is considered to be feasible that directly impacts on a Category 1 designation. As a general rule, submitted development sites that include Category 1 designations are immediately sieved out at Stage 2 and are considered not-suitable for development, unless the area in question is considered to be limited and could be incorporated into an area of the site that would be safeguarded from development. Nevertheless, the proximity to Category 1 designations needs to be considered carefully (such as the necessity to provide appropriate buffers that will help to minimise impact to the setting/disturbance/function of the designation in question) and this may limit the net developable area considerably.
- 3.5 There are no National Nature Reserves, Areas of Outstanding Natural Beauty or World Heritage Sites within the city, and no such designations within the north-east are deemed to be within sufficiently close proximity to the city's Green Belt to be significantly impacted upon. No sites directly impact on the city's Ramsar coast or SAC or SPA, but all potential development sites within 2km -or sites with 6km- of these designations are considered in this process as they would need to address Habitats Regulations Assessment (HRA).
- 3.6 Impact categories for the above themes are based on the scale/significance of the impact to a particular designation and/or cumulative impacts to designations.
- 3.7 All of the sites have been subject to Sustainability Appraisal (SA) as part of the draft Local Plan, and the outcomes have been taken into consideration.