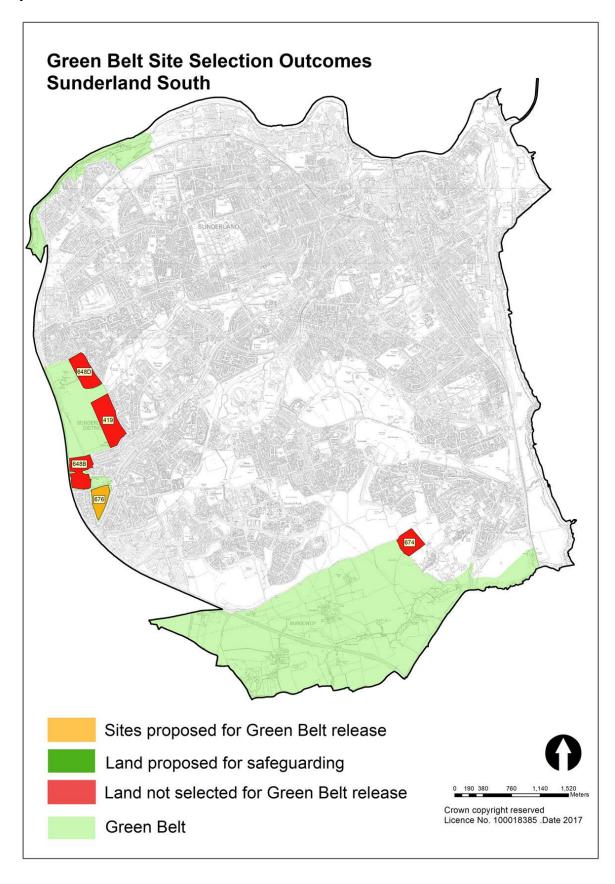

| Map 3 - Green Belt Site Selection Outcomes - Sunderland South             | 22 |
|---------------------------------------------------------------------------|----|
| Map 4 – Green Belt Site Selection Outcomes – Coalfield                    | 23 |
| Tables                                                                    |    |
| Table 1: Submitted Sites and Green Belt Parcels to be Assessed at Stage 3 | 5  |
| Table 2: Sustainable Access                                               | 12 |
| Table 3: Site Gross to Net Ratios                                         | 16 |
| Figures                                                                   |    |
| Figure 1: Green Belt Methodology                                          | 4  |