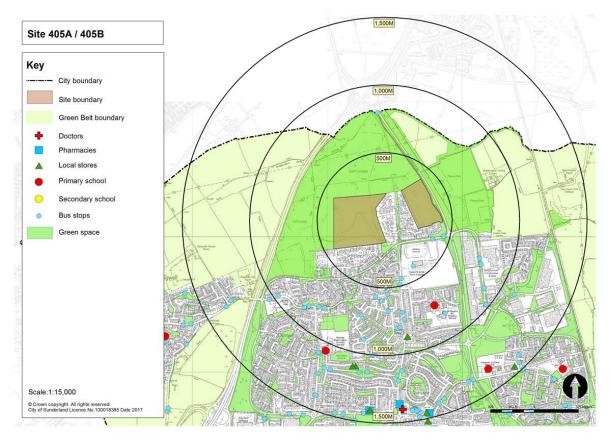

Table 1: Submitted Sites and Green Belt Parcels to be Assessed at Stage 3

|                        | Site (SHLAA<br>ference) | Green Belt land parcel |      |      |      |  |  |  |  |
|------------------------|-------------------------|------------------------|------|------|------|--|--|--|--|
| 299-300                | 354                     | RE1                    | SP6  | FA21 | WA21 |  |  |  |  |
| 424                    | 415                     | RE2                    | HY7  | CO1  | WA27 |  |  |  |  |
| 407C                   | 407                     | RE3                    | HY8  | CO2  | WA42 |  |  |  |  |
| 567                    | 408                     | RE4                    | PA1  | CO5  | BU11 |  |  |  |  |
| 463A                   | 405A/B                  | RE5                    | PA4  | CO6  | BU14 |  |  |  |  |
| 671                    | 463B                    | RE11                   | PA5  | HE1  |      |  |  |  |  |
| 673                    | 672                     | RE12                   | PA6  | HE2  |      |  |  |  |  |
| 646                    | 419                     | RE13                   | PA7  | HE4  |      |  |  |  |  |
| 416                    | 648B                    | RE14                   | FA4  | MD1  |      |  |  |  |  |
| 675                    | 648D                    | RE15                   | FA8  | MD7  |      |  |  |  |  |
| 676                    | 674                     | RE16                   | FA9  | MD9  |      |  |  |  |  |
| 465                    | 444                     | RE18                   | FA11 | HO2  |      |  |  |  |  |
| 113                    | 423                     | US1                    | FA13 | HO4  |      |  |  |  |  |
| 464B                   | 645                     | US3                    | FA14 | HO27 |      |  |  |  |  |
| 330B                   | 354                     | SP1                    | FA19 | HO28 |      |  |  |  |  |
| 401 / 697<br>(Phase 1) | 415                     | SP2                    | FA20 | HO29 |      |  |  |  |  |