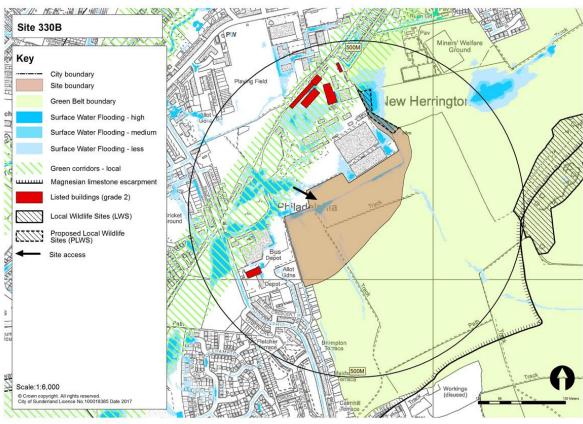

Table 1: Submitted Sites and Green Belt Parcels to be Assessed at Stage 3

|                        | Site (SHLAA<br>ference) | Green Belt land parcel |      |      |      |  |  |  |  |
|------------------------|-------------------------|------------------------|------|------|------|--|--|--|--|
| 299-300                | 354                     | RE1                    | SP6  | FA21 | WA21 |  |  |  |  |
| 424                    | 415                     | RE2                    | HY7  | CO1  | WA27 |  |  |  |  |
| 407C                   | 407                     | RE3                    | HY8  | CO2  | WA42 |  |  |  |  |
| 567                    | 408                     | RE4                    | PA1  | CO5  | BU11 |  |  |  |  |
| 463A                   | 405A/B                  | RE5                    | PA4  | CO6  | BU14 |  |  |  |  |
| 671                    | 463B                    | RE11                   | PA5  | HE1  |      |  |  |  |  |
| 673                    | 672                     | RE12                   | PA6  | HE2  |      |  |  |  |  |
| 646                    | 419                     | RE13                   | PA7  | HE4  |      |  |  |  |  |
| 416                    | 648B                    | RE14                   | FA4  | MD1  |      |  |  |  |  |
| 675                    | 648D                    | RE15                   | FA8  | MD7  |      |  |  |  |  |
| 676                    | 674                     | RE16                   | FA9  | MD9  |      |  |  |  |  |
| 465                    | 444                     | RE18                   | FA11 | HO2  |      |  |  |  |  |
| 113                    | 423                     | US1                    | FA13 | HO4  |      |  |  |  |  |
| 464B                   | 645                     | US3                    | FA14 | HO27 |      |  |  |  |  |
| 330B                   | 354                     | SP1                    | FA19 | HO28 |      |  |  |  |  |
| 401 / 697<br>(Phase 1) | 415                     | SP2                    | FA20 | HO29 |      |  |  |  |  |