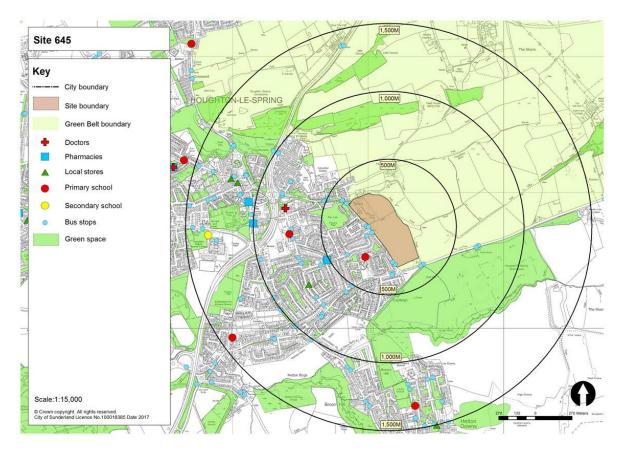

Table 1: Submitted Sites and Green Belt Parcels to be Assessed at Stage 3

|                        | Site (SHLAA<br>ference) | Green Belt land parcel |      |      |      |  |  |  |  |
|------------------------|-------------------------|------------------------|------|------|------|--|--|--|--|
| 299-300                | 354                     | RE1                    | SP6  | FA21 | WA21 |  |  |  |  |
| 424                    | 415                     | RE2                    | HY7  | CO1  | WA27 |  |  |  |  |
| 407C                   | 407                     | RE3                    | HY8  | CO2  | WA42 |  |  |  |  |
| 567                    | 408                     | RE4                    | PA1  | CO5  | BU11 |  |  |  |  |
| 463A                   | 405A/B                  | RE5                    | PA4  | CO6  | BU14 |  |  |  |  |
| 671                    | 463B                    | RE11                   | PA5  | HE1  |      |  |  |  |  |
| 673                    | 672                     | RE12                   | PA6  | HE2  |      |  |  |  |  |
| 646                    | 419                     | RE13                   | PA7  | HE4  |      |  |  |  |  |
| 416                    | 648B                    | RE14                   | FA4  | MD1  |      |  |  |  |  |
| 675                    | 648D                    | RE15                   | FA8  | MD7  |      |  |  |  |  |
| 676                    | 674                     | RE16                   | FA9  | MD9  |      |  |  |  |  |
| 465                    | 444                     | RE18                   | FA11 | HO2  |      |  |  |  |  |
| 113                    | 423                     | US1                    | FA13 | HO4  |      |  |  |  |  |
| 464B                   | 645                     | US3                    | FA14 | HO27 |      |  |  |  |  |
| 330B                   | 354                     | SP1                    | FA19 | HO28 |      |  |  |  |  |
| 401 / 697<br>(Phase 1) | 415                     | SP2                    | FA20 | HO29 |      |  |  |  |  |