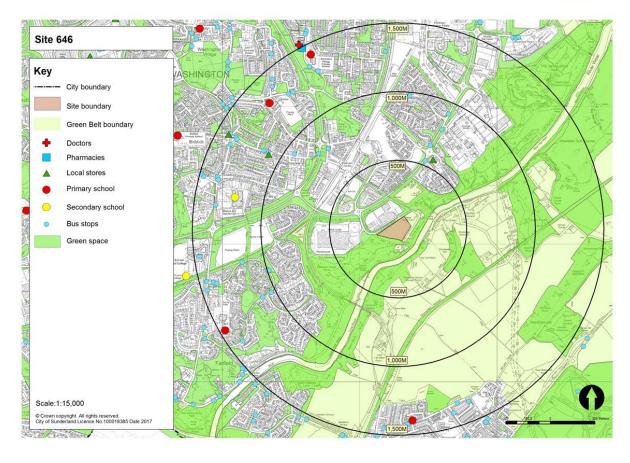

### **Sustainability (Sustainable Access)**

- 3.8 In order to understand the sustainable access of a site for residential use, the central point of the site is used, as this provides an average proximity for the development taking into consideration dwellings which are included at the site frontage and therefore have a shorter distance to travel and those at the rear of the site which will have further distances to travel.
- 3.9 In addition, the distances calculated are measured on the basis of the most direct walking route, as this provides an accurate reflection of the accessibility of these services by residents of a site on foot.
- 3.10 Table 1 (below) sets out the local services and facilities against which each of the sites are assessed to determine their sustainable access. Similar to the methodology for the delivery constraints considered earlier, each of the sites are rated as red, amber or green with regard to their relative proximity to each of the services and facilities. The impact mechanism for each designation is set out below.

### **Table 2: Sustainable Access**

### Accessibility by Public Transport.

The Chartered Institute for Highways and Transportation (CIHT) indicate acceptable and preferred maximum walking distances for commuting and schools of 500, 1000 and 2000m and for elsewhere of 400, 800 and

The site is within 800m of bus stop on regular bus route or rail station. The site is within 400m of a bus stop on a low frequency bus route (one service an hour or less during the hours of 8am – 6pm)
The site is within 800-1200m of bus stop