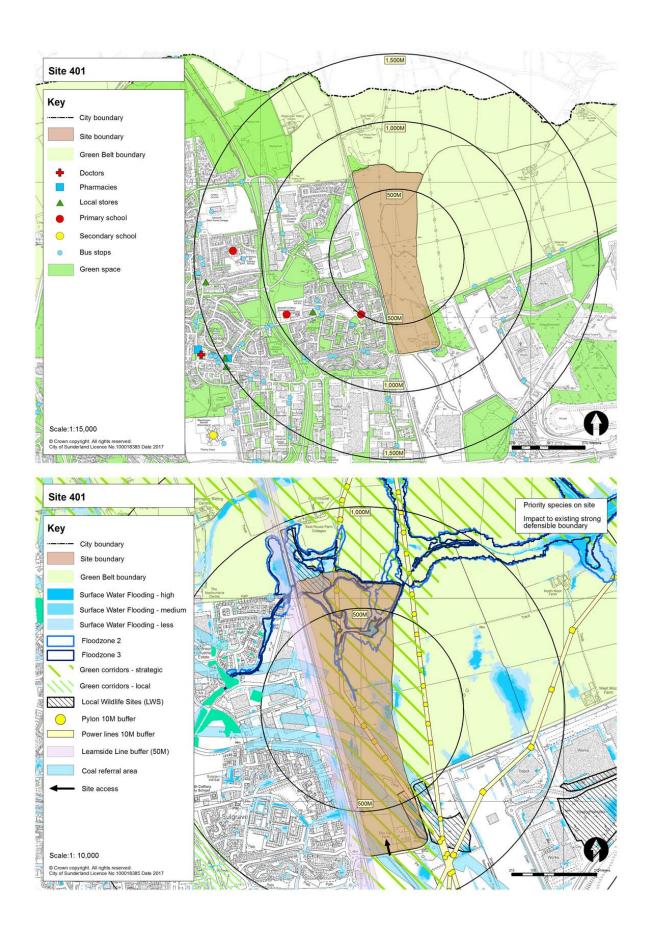

Table 1: Submitted Sites and Green Belt Parcels to be Assessed at Stage 3

|                        | Site (SHLAA<br>ference) | Green Belt land parcel |      |      |      |  |  |  |  |
|------------------------|-------------------------|------------------------|------|------|------|--|--|--|--|
| 299-300                | 354                     | RE1                    | SP6  | FA21 | WA21 |  |  |  |  |
| 424                    | 415                     | RE2                    | HY7  | CO1  | WA27 |  |  |  |  |
| 407C                   | 407                     | RE3                    | HY8  | CO2  | WA42 |  |  |  |  |
| 567                    | 408                     | RE4                    | PA1  | CO5  | BU11 |  |  |  |  |
| 463A                   | 405A/B                  | RE5                    | PA4  | CO6  | BU14 |  |  |  |  |
| 671                    | 463B                    | RE11                   | PA5  | HE1  |      |  |  |  |  |
| 673                    | 672                     | RE12                   | PA6  | HE2  |      |  |  |  |  |
| 646                    | 419                     | RE13                   | PA7  | HE4  |      |  |  |  |  |
| 416                    | 648B                    | RE14                   | FA4  | MD1  |      |  |  |  |  |
| 675                    | 648D                    | RE15                   | FA8  | MD7  |      |  |  |  |  |
| 676                    | 674                     | RE16                   | FA9  | MD9  |      |  |  |  |  |
| 465                    | 444                     | RE18                   | FA11 | HO2  |      |  |  |  |  |
| 113                    | 423                     | US1                    | FA13 | HO4  |      |  |  |  |  |
| 464B                   | 645                     | US3                    | FA14 | HO27 |      |  |  |  |  |
| 330B                   | 354                     | SP1                    | FA19 | HO28 |      |  |  |  |  |
| 401 / 697<br>(Phase 1) | 415                     | SP2                    | FA20 | HO29 |      |  |  |  |  |