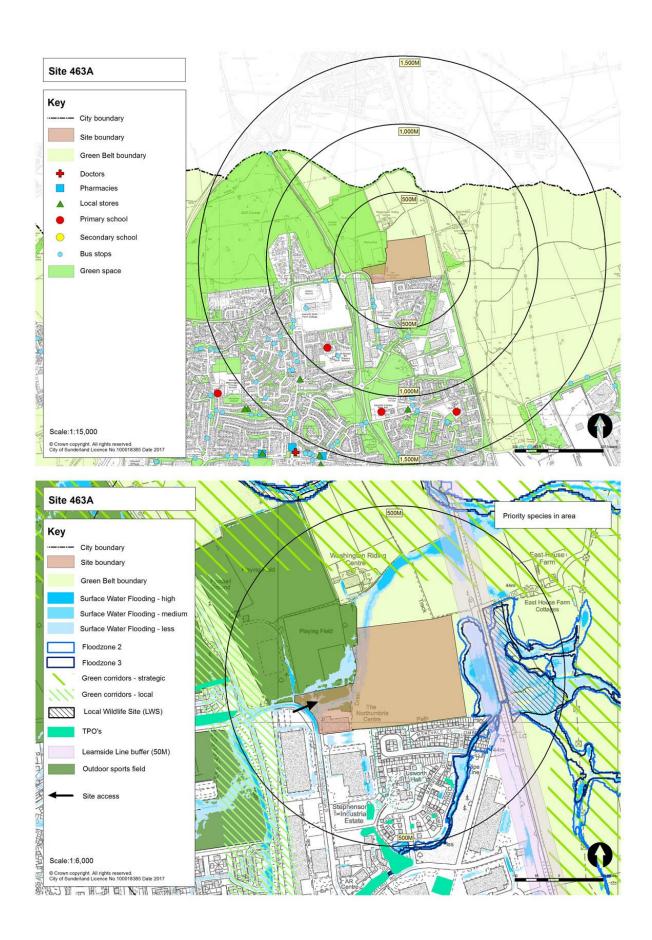

Table 1: Submitted Sites and Green Belt Parcels to be Assessed at Stage 3

|                        | Site (SHLAA<br>ference) | Green Belt land parcel |      |      |      |  |  |  |  |
|------------------------|-------------------------|------------------------|------|------|------|--|--|--|--|
| 299-300                | 354                     | RE1                    | SP6  | FA21 | WA21 |  |  |  |  |
| 424                    | 415                     | RE2                    | HY7  | CO1  | WA27 |  |  |  |  |
| 407C                   | 407                     | RE3                    | HY8  | CO2  | WA42 |  |  |  |  |
| 567                    | 408                     | RE4                    | PA1  | CO5  | BU11 |  |  |  |  |
| 463A                   | 405A/B                  | RE5                    | PA4  | CO6  | BU14 |  |  |  |  |
| 671                    | 463B                    | RE11                   | PA5  | HE1  |      |  |  |  |  |
| 673                    | 672                     | RE12                   | PA6  | HE2  |      |  |  |  |  |
| 646                    | 419                     | RE13                   | PA7  | HE4  |      |  |  |  |  |
| 416                    | 648B                    | RE14                   | FA4  | MD1  |      |  |  |  |  |
| 675                    | 648D                    | RE15                   | FA8  | MD7  |      |  |  |  |  |
| 676                    | 674                     | RE16                   | FA9  | MD9  |      |  |  |  |  |
| 465                    | 444                     | RE18                   | FA11 | HO2  |      |  |  |  |  |
| 113                    | 423                     | US1                    | FA13 | HO4  |      |  |  |  |  |
| 464B                   | 645                     | US3                    | FA14 | HO27 |      |  |  |  |  |
| 330B                   | 354                     | SP1                    | FA19 | HO28 |      |  |  |  |  |
| 401 / 697<br>(Phase 1) | 415                     | SP2                    | FA20 | HO29 |      |  |  |  |  |