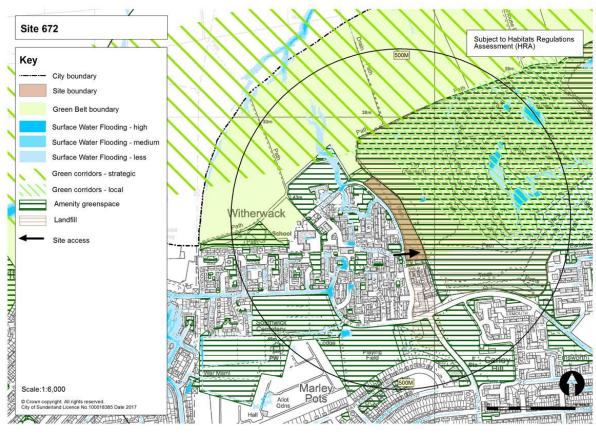

Table 1: Submitted Sites and Green Belt Parcels to be Assessed at Stage 3

|                        | Site (SHLAA<br>ference) | Green Belt land parcel |      |      |      |  |  |  |  |
|------------------------|-------------------------|------------------------|------|------|------|--|--|--|--|
| 299-300                | 354                     | RE1                    | SP6  | FA21 | WA21 |  |  |  |  |
| 424                    | 415                     | RE2                    | HY7  | CO1  | WA27 |  |  |  |  |
| 407C                   | 407                     | RE3                    | HY8  | CO2  | WA42 |  |  |  |  |
| 567                    | 408                     | RE4                    | PA1  | CO5  | BU11 |  |  |  |  |
| 463A                   | 405A/B                  | RE5                    | PA4  | CO6  | BU14 |  |  |  |  |
| 671                    | 463B                    | RE11                   | PA5  | HE1  |      |  |  |  |  |
| 673                    | 672                     | RE12                   | PA6  | HE2  |      |  |  |  |  |
| 646                    | 419                     | RE13                   | PA7  | HE4  |      |  |  |  |  |
| 416                    | 648B                    | RE14                   | FA4  | MD1  |      |  |  |  |  |
| 675                    | 648D                    | RE15                   | FA8  | MD7  |      |  |  |  |  |
| 676                    | 674                     | RE16                   | FA9  | MD9  |      |  |  |  |  |
| 465                    | 444                     | RE18                   | FA11 | HO2  |      |  |  |  |  |
| 113                    | 423                     | US1                    | FA13 | HO4  |      |  |  |  |  |
| 464B                   | 645                     | US3                    | FA14 | HO27 |      |  |  |  |  |
| 330B                   | 354                     | SP1                    | FA19 | HO28 |      |  |  |  |  |
| 401 / 697<br>(Phase 1) | 415                     | SP2                    | FA20 | HO29 |      |  |  |  |  |