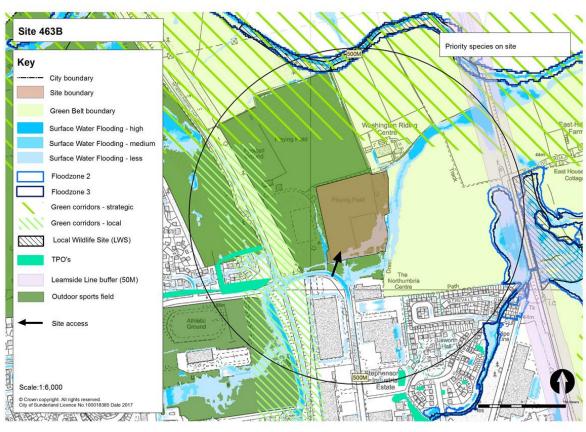

Table 1: Submitted Sites and Green Belt Parcels to be Assessed at Stage 3

|                        | Site (SHLAA<br>ference) | Green Belt land parcel |      |      |      |  |  |  |  |
|------------------------|-------------------------|------------------------|------|------|------|--|--|--|--|
| 299-300                | 354                     | RE1                    | SP6  | FA21 | WA21 |  |  |  |  |
| 424                    | 415                     | RE2                    | HY7  | CO1  | WA27 |  |  |  |  |
| 407C                   | 407                     | RE3                    | HY8  | CO2  | WA42 |  |  |  |  |
| 567                    | 408                     | RE4                    | PA1  | CO5  | BU11 |  |  |  |  |
| 463A                   | 405A/B                  | RE5                    | PA4  | CO6  | BU14 |  |  |  |  |
| 671                    | 463B                    | RE11                   | PA5  | HE1  |      |  |  |  |  |
| 673                    | 672                     | RE12                   | PA6  | HE2  |      |  |  |  |  |
| 646                    | 419                     | RE13                   | PA7  | HE4  |      |  |  |  |  |
| 416                    | 648B                    | RE14                   | FA4  | MD1  |      |  |  |  |  |
| 675                    | 648D                    | RE15                   | FA8  | MD7  |      |  |  |  |  |
| 676                    | 674                     | RE16                   | FA9  | MD9  |      |  |  |  |  |
| 465                    | 444                     | RE18                   | FA11 | HO2  |      |  |  |  |  |
| 113                    | 423                     | US1                    | FA13 | HO4  |      |  |  |  |  |
| 464B                   | 645                     | US3                    | FA14 | HO27 |      |  |  |  |  |
| 330B                   | 354                     | SP1                    | FA19 | HO28 |      |  |  |  |  |
| 401 / 697<br>(Phase 1) | 415                     | SP2                    | FA20 | HO29 |      |  |  |  |  |