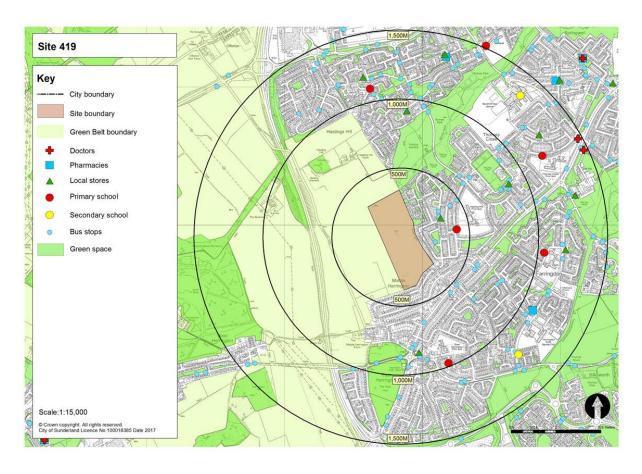

Table 1: Submitted Sites and Green Belt Parcels to be Assessed at Stage 3

|                        | Site (SHLAA<br>ference) | Green Belt land parcel |      |      |      |  |  |  |  |
|------------------------|-------------------------|------------------------|------|------|------|--|--|--|--|
| 299-300                | 354                     | RE1                    | SP6  | FA21 | WA21 |  |  |  |  |
| 424                    | 415                     | RE2                    | HY7  | CO1  | WA27 |  |  |  |  |
| 407C                   | 407                     | RE3                    | HY8  | CO2  | WA42 |  |  |  |  |
| 567                    | 408                     | RE4                    | PA1  | CO5  | BU11 |  |  |  |  |
| 463A                   | 405A/B                  | RE5                    | PA4  | CO6  | BU14 |  |  |  |  |
| 671                    | 463B                    | RE11                   | PA5  | HE1  |      |  |  |  |  |
| 673                    | 672                     | RE12                   | PA6  | HE2  |      |  |  |  |  |
| 646                    | 419                     | RE13                   | PA7  | HE4  |      |  |  |  |  |
| 416                    | 648B                    | RE14                   | FA4  | MD1  |      |  |  |  |  |
| 675                    | 648D                    | RE15                   | FA8  | MD7  |      |  |  |  |  |
| 676                    | 674                     | RE16                   | FA9  | MD9  |      |  |  |  |  |
| 465                    | 444                     | RE18                   | FA11 | HO2  |      |  |  |  |  |
| 113                    | 423                     | US1                    | FA13 | HO4  |      |  |  |  |  |
| 464B                   | 645                     | US3                    | FA14 | HO27 |      |  |  |  |  |
| 330B                   | 354                     | SP1                    | FA19 | HO28 |      |  |  |  |  |
| 401 / 697<br>(Phase 1) | 415                     | SP2                    | FA20 | HO29 |      |  |  |  |  |