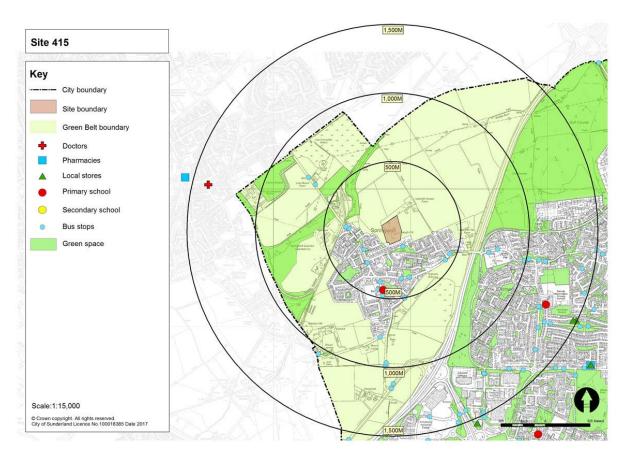

Table 1: Submitted Sites and Green Belt Parcels to be Assessed at Stage 3

|                        | Site (SHLAA<br>ference) | Green Belt land parcel |      |      |      |  |  |  |  |
|------------------------|-------------------------|------------------------|------|------|------|--|--|--|--|
| 299-300                | 354                     | RE1                    | SP6  | FA21 | WA21 |  |  |  |  |
| 424                    | 415                     | RE2                    | HY7  | CO1  | WA27 |  |  |  |  |
| 407C                   | 407                     | RE3                    | HY8  | CO2  | WA42 |  |  |  |  |
| 567                    | 408                     | RE4                    | PA1  | CO5  | BU11 |  |  |  |  |
| 463A                   | 405A/B                  | RE5                    | PA4  | CO6  | BU14 |  |  |  |  |
| 671                    | 463B                    | RE11                   | PA5  | HE1  |      |  |  |  |  |
| 673                    | 672                     | RE12                   | PA6  | HE2  |      |  |  |  |  |
| 646                    | 419                     | RE13                   | PA7  | HE4  |      |  |  |  |  |
| 416                    | 648B                    | RE14                   | FA4  | MD1  |      |  |  |  |  |
| 675                    | 648D                    | RE15                   | FA8  | MD7  |      |  |  |  |  |
| 676                    | 674                     | RE16                   | FA9  | MD9  |      |  |  |  |  |
| 465                    | 444                     | RE18                   | FA11 | HO2  |      |  |  |  |  |
| 113                    | 423                     | US1                    | FA13 | HO4  |      |  |  |  |  |
| 464B                   | 645                     | US3                    | FA14 | HO27 |      |  |  |  |  |
| 330B                   | 354                     | SP1                    | FA19 | HO28 |      |  |  |  |  |
| 401 / 697<br>(Phase 1) | 415                     | SP2                    | FA20 | HO29 |      |  |  |  |  |