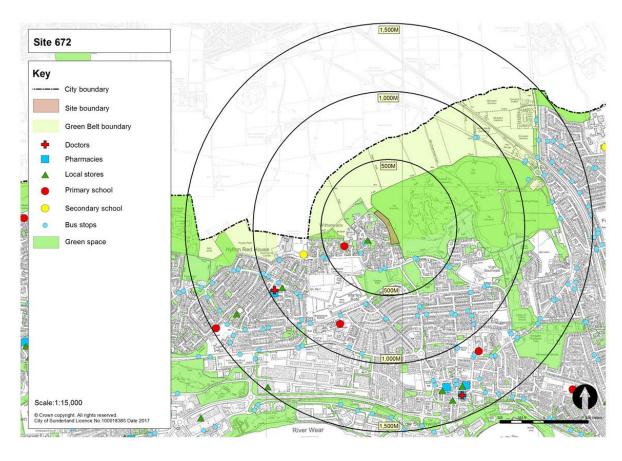

Table 1: Submitted Sites and Green Belt Parcels to be Assessed at Stage 3

|                        | Site (SHLAA<br>ference) | Green Belt land parcel |      |      |      |  |  |  |  |
|------------------------|-------------------------|------------------------|------|------|------|--|--|--|--|
| 299-300                | 354                     | RE1                    | SP6  | FA21 | WA21 |  |  |  |  |
| 424                    | 415                     | RE2                    | HY7  | CO1  | WA27 |  |  |  |  |
| 407C                   | 407                     | RE3                    | HY8  | CO2  | WA42 |  |  |  |  |
| 567                    | 408                     | RE4                    | PA1  | CO5  | BU11 |  |  |  |  |
| 463A                   | 405A/B                  | RE5                    | PA4  | CO6  | BU14 |  |  |  |  |
| 671                    | 463B                    | RE11                   | PA5  | HE1  |      |  |  |  |  |
| 673                    | 672                     | RE12                   | PA6  | HE2  |      |  |  |  |  |
| 646                    | 419                     | RE13                   | PA7  | HE4  |      |  |  |  |  |
| 416                    | 648B                    | RE14                   | FA4  | MD1  |      |  |  |  |  |
| 675                    | 648D                    | RE15                   | FA8  | MD7  |      |  |  |  |  |
| 676                    | 674                     | RE16                   | FA9  | MD9  |      |  |  |  |  |
| 465                    | 444                     | RE18                   | FA11 | HO2  |      |  |  |  |  |
| 113                    | 423                     | US1                    | FA13 | HO4  |      |  |  |  |  |
| 464B                   | 645                     | US3                    | FA14 | HO27 |      |  |  |  |  |
| 330B                   | 354                     | SP1                    | FA19 | HO28 |      |  |  |  |  |
| 401 / 697<br>(Phase 1) | 415                     | SP2                    | FA20 | HO29 |      |  |  |  |  |