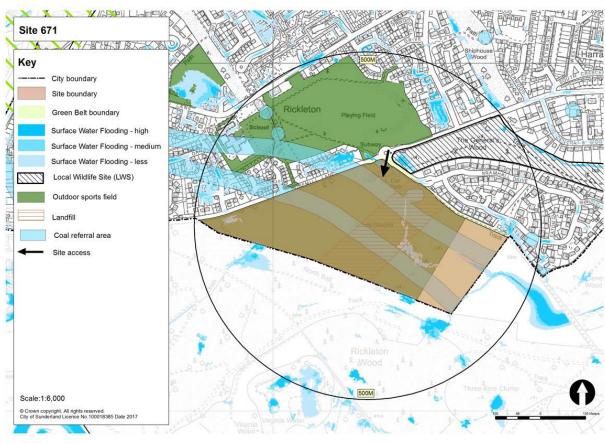

Table 1: Submitted Sites and Green Belt Parcels to be Assessed at Stage 3

|                        | Site (SHLAA<br>ference) | Green Belt land parcel |      |      |      |  |  |  |  |
|------------------------|-------------------------|------------------------|------|------|------|--|--|--|--|
| 299-300                | 354                     | RE1                    | SP6  | FA21 | WA21 |  |  |  |  |
| 424                    | 415                     | RE2                    | HY7  | CO1  | WA27 |  |  |  |  |
| 407C                   | 407                     | RE3                    | HY8  | CO2  | WA42 |  |  |  |  |
| 567                    | 408                     | RE4                    | PA1  | CO5  | BU11 |  |  |  |  |
| 463A                   | 405A/B                  | RE5                    | PA4  | CO6  | BU14 |  |  |  |  |
| 671                    | 463B                    | RE11                   | PA5  | HE1  |      |  |  |  |  |
| 673                    | 672                     | RE12                   | PA6  | HE2  |      |  |  |  |  |
| 646                    | 419                     | RE13                   | PA7  | HE4  |      |  |  |  |  |
| 416                    | 648B                    | RE14                   | FA4  | MD1  |      |  |  |  |  |
| 675                    | 648D                    | RE15                   | FA8  | MD7  |      |  |  |  |  |
| 676                    | 674                     | RE16                   | FA9  | MD9  |      |  |  |  |  |
| 465                    | 444                     | RE18                   | FA11 | HO2  |      |  |  |  |  |
| 113                    | 423                     | US1                    | FA13 | HO4  |      |  |  |  |  |
| 464B                   | 645                     | US3                    | FA14 | HO27 |      |  |  |  |  |
| 330B                   | 354                     | SP1                    | FA19 | HO28 |      |  |  |  |  |
| 401 / 697<br>(Phase 1) | 415                     | SP2                    | FA20 | HO29 |      |  |  |  |  |