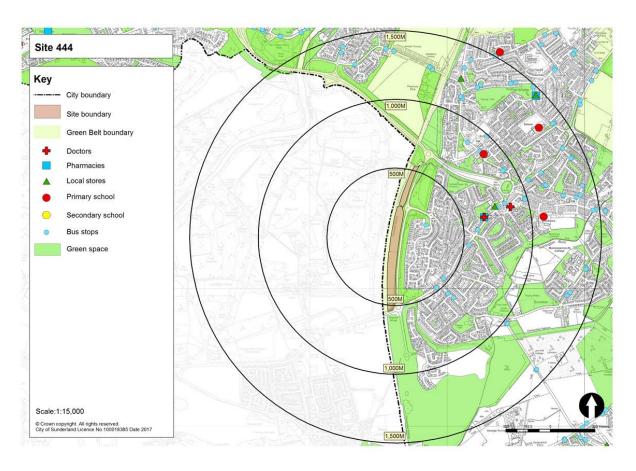

Table 1: Submitted Sites and Green Belt Parcels to be Assessed at Stage 3

|                        | Site (SHLAA<br>ference) | Green Belt land parcel |      |      |      |  |  |  |  |
|------------------------|-------------------------|------------------------|------|------|------|--|--|--|--|
| 299-300                | 354                     | RE1                    | SP6  | FA21 | WA21 |  |  |  |  |
| 424                    | 415                     | RE2                    | HY7  | CO1  | WA27 |  |  |  |  |
| 407C                   | 407                     | RE3                    | HY8  | CO2  | WA42 |  |  |  |  |
| 567                    | 408                     | RE4                    | PA1  | CO5  | BU11 |  |  |  |  |
| 463A                   | 405A/B                  | RE5                    | PA4  | CO6  | BU14 |  |  |  |  |
| 671                    | 463B                    | RE11                   | PA5  | HE1  |      |  |  |  |  |
| 673                    | 672                     | RE12                   | PA6  | HE2  |      |  |  |  |  |
| 646                    | 419                     | RE13                   | PA7  | HE4  |      |  |  |  |  |
| 416                    | 648B                    | RE14                   | FA4  | MD1  |      |  |  |  |  |
| 675                    | 648D                    | RE15                   | FA8  | MD7  |      |  |  |  |  |
| 676                    | 674                     | RE16                   | FA9  | MD9  |      |  |  |  |  |
| 465                    | 444                     | RE18                   | FA11 | HO2  |      |  |  |  |  |
| 113                    | 423                     | US1                    | FA13 | HO4  |      |  |  |  |  |
| 464B                   | 645                     | US3                    | FA14 | HO27 |      |  |  |  |  |
| 330B                   | 354                     | SP1                    | FA19 | HO28 |      |  |  |  |  |
| 401 / 697<br>(Phase 1) | 415                     | SP2                    | FA20 | HO29 |      |  |  |  |  |