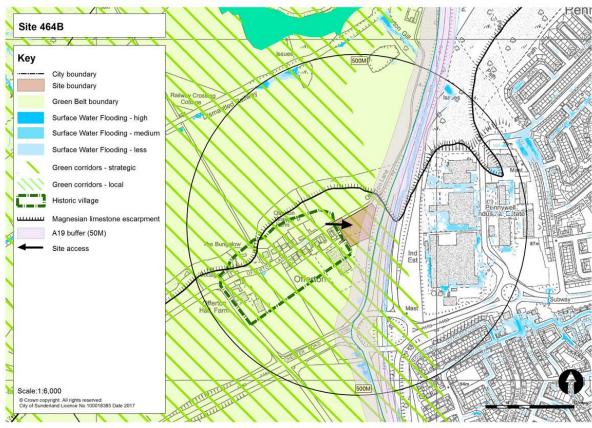

Table 1: Submitted Sites and Green Belt Parcels to be Assessed at Stage 3

|                        | Site (SHLAA<br>ference) | Green Belt land parcel |      |      |      |  |  |  |  |
|------------------------|-------------------------|------------------------|------|------|------|--|--|--|--|
| 299-300                | 354                     | RE1                    | SP6  | FA21 | WA21 |  |  |  |  |
| 424                    | 415                     | RE2                    | HY7  | CO1  | WA27 |  |  |  |  |
| 407C                   | 407                     | RE3                    | HY8  | CO2  | WA42 |  |  |  |  |
| 567                    | 408                     | RE4                    | PA1  | CO5  | BU11 |  |  |  |  |
| 463A                   | 405A/B                  | RE5                    | PA4  | CO6  | BU14 |  |  |  |  |
| 671                    | 463B                    | RE11                   | PA5  | HE1  |      |  |  |  |  |
| 673                    | 672                     | RE12                   | PA6  | HE2  |      |  |  |  |  |
| 646                    | 419                     | RE13                   | PA7  | HE4  |      |  |  |  |  |
| 416                    | 648B                    | RE14                   | FA4  | MD1  |      |  |  |  |  |
| 675                    | 648D                    | RE15                   | FA8  | MD7  |      |  |  |  |  |
| 676                    | 674                     | RE16                   | FA9  | MD9  |      |  |  |  |  |
| 465                    | 444                     | RE18                   | FA11 | HO2  |      |  |  |  |  |
| 113                    | 423                     | US1                    | FA13 | HO4  |      |  |  |  |  |
| 464B                   | 645                     | US3                    | FA14 | HO27 |      |  |  |  |  |
| 330B                   | 354                     | SP1                    | FA19 | HO28 |      |  |  |  |  |
| 401 / 697<br>(Phase 1) | 415                     | SP2                    | FA20 | HO29 |      |  |  |  |  |