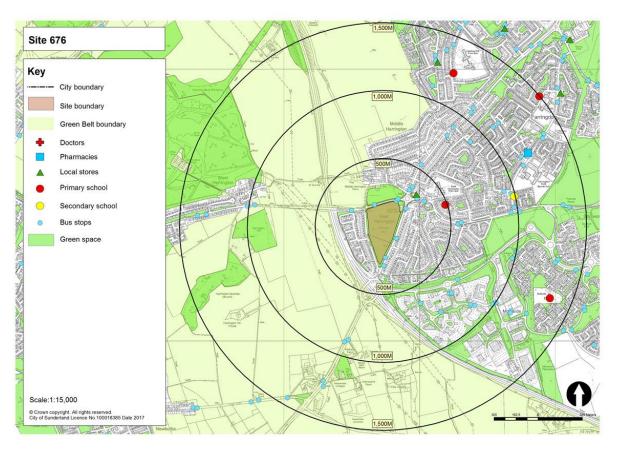

Table 1: Submitted Sites and Green Belt Parcels to be Assessed at Stage 3

|                        | Site (SHLAA<br>ference) | Green Belt land parcel |      |      |      |  |  |  |  |
|------------------------|-------------------------|------------------------|------|------|------|--|--|--|--|
| 299-300                | 354                     | RE1                    | SP6  | FA21 | WA21 |  |  |  |  |
| 424                    | 415                     | RE2                    | HY7  | CO1  | WA27 |  |  |  |  |
| 407C                   | 407                     | RE3                    | HY8  | CO2  | WA42 |  |  |  |  |
| 567                    | 408                     | RE4                    | PA1  | CO5  | BU11 |  |  |  |  |
| 463A                   | 405A/B                  | RE5                    | PA4  | CO6  | BU14 |  |  |  |  |
| 671                    | 463B                    | RE11                   | PA5  | HE1  |      |  |  |  |  |
| 673                    | 672                     | RE12                   | PA6  | HE2  |      |  |  |  |  |
| 646                    | 419                     | RE13                   | PA7  | HE4  |      |  |  |  |  |
| 416                    | 648B                    | RE14                   | FA4  | MD1  |      |  |  |  |  |
| 675                    | 648D                    | RE15                   | FA8  | MD7  |      |  |  |  |  |
| 676                    | 674                     | RE16                   | FA9  | MD9  |      |  |  |  |  |
| 465                    | 444                     | RE18                   | FA11 | HO2  |      |  |  |  |  |
| 113                    | 423                     | US1                    | FA13 | HO4  |      |  |  |  |  |
| 464B                   | 645                     | US3                    | FA14 | HO27 |      |  |  |  |  |
| 330B                   | 354                     | SP1                    | FA19 | HO28 |      |  |  |  |  |
| 401 / 697<br>(Phase 1) | 415                     | SP2                    | FA20 | HO29 |      |  |  |  |  |