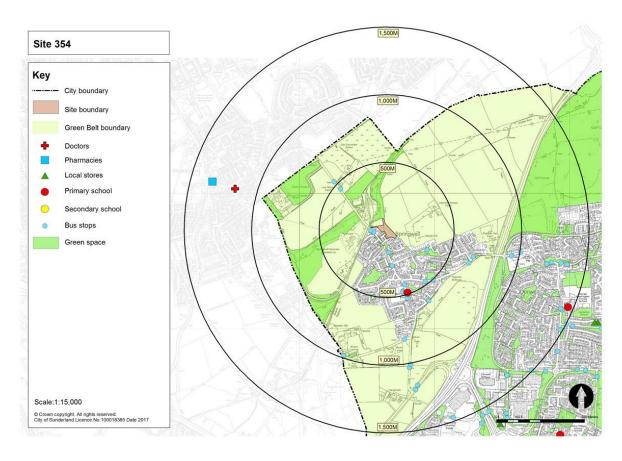

Table 1: Submitted Sites and Green Belt Parcels to be Assessed at Stage 3

|                        | Site (SHLAA<br>ference) | Green Belt land parcel |      |      |      |  |  |  |  |
|------------------------|-------------------------|------------------------|------|------|------|--|--|--|--|
| 299-300                | 354                     | RE1                    | SP6  | FA21 | WA21 |  |  |  |  |
| 424                    | 415                     | RE2                    | HY7  | CO1  | WA27 |  |  |  |  |
| 407C                   | 407                     | RE3                    | HY8  | CO2  | WA42 |  |  |  |  |
| 567                    | 408                     | RE4                    | PA1  | CO5  | BU11 |  |  |  |  |
| 463A                   | 405A/B                  | RE5                    | PA4  | CO6  | BU14 |  |  |  |  |
| 671                    | 463B                    | RE11                   | PA5  | HE1  |      |  |  |  |  |
| 673                    | 672                     | RE12                   | PA6  | HE2  |      |  |  |  |  |
| 646                    | 419                     | RE13                   | PA7  | HE4  |      |  |  |  |  |
| 416                    | 648B                    | RE14                   | FA4  | MD1  |      |  |  |  |  |
| 675                    | 648D                    | RE15                   | FA8  | MD7  |      |  |  |  |  |
| 676                    | 674                     | RE16                   | FA9  | MD9  |      |  |  |  |  |
| 465                    | 444                     | RE18                   | FA11 | HO2  |      |  |  |  |  |
| 113                    | 423                     | US1                    | FA13 | HO4  |      |  |  |  |  |
| 464B                   | 645                     | US3                    | FA14 | HO27 |      |  |  |  |  |
| 330B                   | 354                     | SP1                    | FA19 | HO28 |      |  |  |  |  |
| 401 / 697<br>(Phase 1) | 415                     | SP2                    | FA20 | HO29 |      |  |  |  |  |