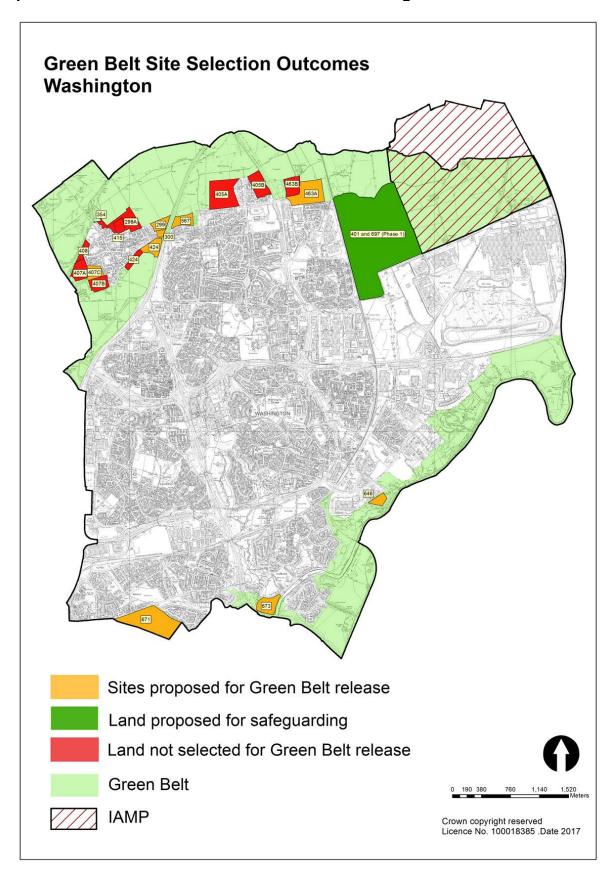

rovements will be required to integrate sites into the surrounding area.
- 4.13 Landowners have indicated their support for the proposal so deliverability is anticipated to be achievable in the plan period. However, market capacity means that it is unlikely that the development will be fully completed within the plan period and capacity will remain for housing development post 2033.
- 4.14 Submissions of the 30 site summaries, together with access and constraints maps can be found in Appendix 1. Appendix 2 provides summaries for all of the other Green Belt land parcels that have not been discounted at Stage 1 or Stage 2 Green Belt Reviews, or the Call for Sites Review. The full proformas for all 30 sites can be found in Appendix 4.

Map 1 - Green Belt Site Selection Outcomes - Washington



Map 2 - Green Belt Site Selection Outcomes - Sunderland North



Map 3 - Green Belt Site Selection Outcomes - Sunderland South



Map 4 - Green Belt Site Selection Outcomes - Coalfield



# **Appendix 1: Site Assessment**

# **Deliverability Summary of Sites**

Green: Likely/appropriate

Amber: Uncertain/potentially appropriate

Red: Unlikely/not appropriate

| Site        | Suitable | Sustainable | Available | Achievable | Deliverable |
|-------------|----------|-------------|-----------|------------|-------------|
| 299-300     |          |             |           |            |             |
| 424         |          |             |           |            |             |
| 407C        |          |             |           |            |             |
| 567         |          |