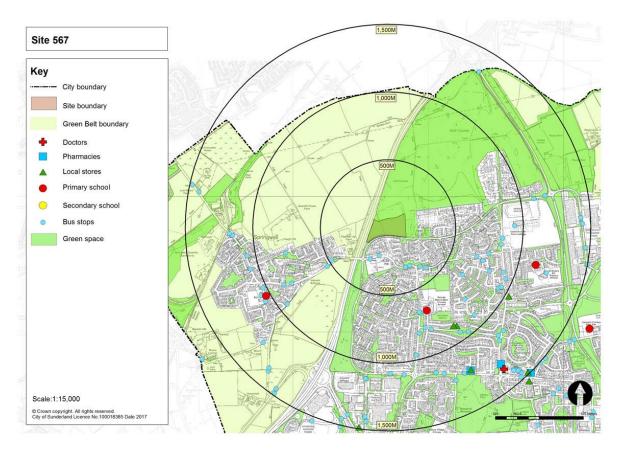

Table 1: Submitted Sites and Green Belt Parcels to be Assessed at Stage 3

|                        | Site (SHLAA<br>ference) | Green Belt land parcel |      |      |      |  |  |  |  |
|------------------------|-------------------------|------------------------|------|------|------|--|--|--|--|
| 299-300                | 354                     | RE1                    | SP6  | FA21 | WA21 |  |  |  |  |
| 424                    | 415                     | RE2                    | HY7  | CO1  | WA27 |  |  |  |  |
| 407C                   | 407                     | RE3                    | HY8  | CO2  | WA42 |  |  |  |  |
| 567                    | 408                     | RE4                    | PA1  | CO5  | BU11 |  |  |  |  |
| 463A                   | 405A/B                  | RE5                    | PA4  | CO6  | BU14 |  |  |  |  |
| 671                    | 463B                    | RE11                   | PA5  | HE1  |      |  |  |  |  |
| 673                    | 672                     | RE12                   | PA6  | HE2  |      |  |  |  |  |
| 646                    | 419                     | RE13                   | PA7  | HE4  |      |  |  |  |  |
| 416                    | 648B                    | RE14                   | FA4  | MD1  |      |  |  |  |  |
| 675                    | 648D                    | RE15                   | FA8  | MD7  |      |  |  |  |  |
| 676                    | 674                     | RE16                   | FA9  | MD9  |      |  |  |  |  |
| 465                    | 444                     | RE18                   | FA11 | HO2  |      |  |  |  |  |
| 113                    | 423                     | US1                    | FA13 | HO4  |      |  |  |  |  |
| 464B                   | 645                     | US3                    | FA14 | HO27 |      |  |  |  |  |
| 330B                   | 354                     | SP1                    | FA19 | HO28 |      |  |  |  |  |
| 401 / 697<br>(Phase 1) | 415                     | SP2                    | FA20 | HO29 |      |  |  |  |  |

### **Sustainability (Sustainable Access)**

- 3.8 In order to understand the sustainable access of a site for residential use, the central point of the site is used, as this provides an average proximity for the development taking into consideration dwellings which are included at the site frontage and therefore have a shorter distance to travel and those at the rear of the site which will have further distances to travel.
- 3.9 In addition, the distances calculated are measured on the basis of the most direct walking route, as this provides an accurate reflection of the accessibility of these services by residents of a site on foot.
- 3.10 Table 1 (below) sets out the local services and facilities against which each of the sites are assessed to determine their sustainable access. Similar to the methodology for the delivery constraints considered earlier, each of the sites are rated as red, amber or green with regard to their relative proximity to each of the services and facilities. The impact mechanism for each designation is set out below.

### **Table 2: Sustainable Access**

### Accessibility by Public Transport.

The Chartered Institute for Highways and Transportation (CIHT) indicate acceptable and preferred maximum walking distances for commuting and schools of 500, 1000 and 2000m and for elsewhere of 400, 800 and

The site is within 800m of bus stop on regular bus route or rail station. The site is within 400m of a bus stop on a low frequency bus route (one service an hour or less during the hours of 8am – 6pm)
The site is within 800-1200m of bus stop