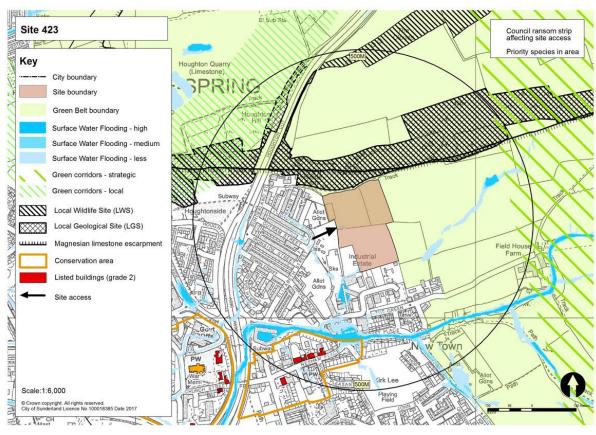

Table 1: Submitted Sites and Green Belt Parcels to be Assessed at Stage 3

|                        | Site (SHLAA<br>ference) | Green Belt land parcel |      |      |      |  |  |  |  |
|------------------------|-------------------------|------------------------|------|------|------|--|--|--|--|
| 299-300                | 354                     | RE1                    | SP6  | FA21 | WA21 |  |  |  |  |
| 424                    | 415                     | RE2                    | HY7  | CO1  | WA27 |  |  |  |  |
| 407C                   | 407                     | RE3                    | HY8  | CO2  | WA42 |  |  |  |  |
| 567                    | 408                     | RE4                    | PA1  | CO5  | BU11 |  |  |  |  |
| 463A                   | 405A/B                  | RE5                    | PA4  | CO6  | BU14 |  |  |  |  |
| 671                    | 463B                    | RE11                   | PA5  | HE1  |      |  |  |  |  |
| 673                    | 672                     | RE12                   | PA6  | HE2  |      |  |  |  |  |
| 646                    | 419                     | RE13                   | PA7  | HE4  |      |  |  |  |  |
| 416                    | 648B                    | RE14                   | FA4  | MD1  |      |  |  |  |  |
| 675                    | 648D                    | RE15                   | FA8  | MD7  |      |  |  |  |  |
| 676                    | 674                     | RE16                   | FA9  | MD9  |      |  |  |  |  |
| 465                    | 444                     | RE18                   | FA11 | HO2  |      |  |  |  |  |
| 113                    | 423                     | US1                    | FA13 | HO4  |      |  |  |  |  |
| 464B                   | 645                     | US3                    | FA14 | HO27 |      |  |  |  |  |
| 330B                   | 354                     | SP1                    | FA19 | HO28 |      |  |  |  |  |
| 401 / 697<br>(Phase 1) | 415                     | SP2                    | FA20 | HO29 |      |  |  |  |  |