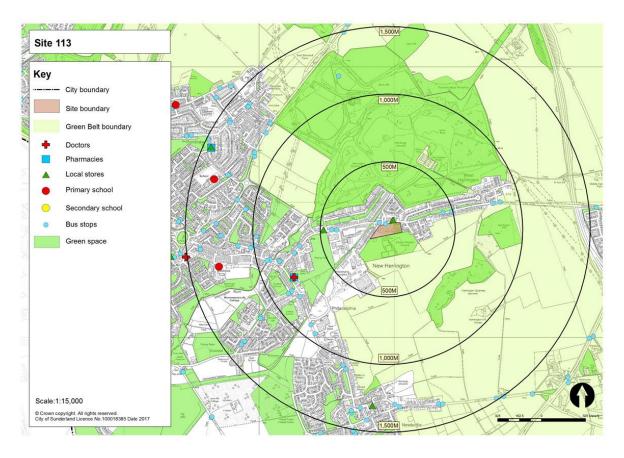

Table 1: Submitted Sites and Green Belt Parcels to be Assessed at Stage 3

|                        | Site (SHLAA<br>ference) | Green Belt land parcel |      |      |      |  |  |  |  |
|------------------------|-------------------------|------------------------|------|------|------|--|--|--|--|
| 299-300                | 354                     | RE1                    | SP6  | FA21 | WA21 |  |  |  |  |
| 424                    | 415                     | RE2                    | HY7  | CO1  | WA27 |  |  |  |  |
| 407C                   | 407                     | RE3                    | HY8  | CO2  | WA42 |  |  |  |  |
| 567                    | 408                     | RE4                    | PA1  | CO5  | BU11 |  |  |  |  |
| 463A                   | 405A/B                  | RE5                    | PA4  | CO6  | BU14 |  |  |  |  |
| 671                    | 463B                    | RE11                   | PA5  | HE1  |      |  |  |  |  |
| 673                    | 672                     | RE12                   | PA6  | HE2  |      |  |  |  |  |
| 646                    | 419                     | RE13                   | PA7  | HE4  |      |  |  |  |  |
| 416                    | 648B                    | RE14                   | FA4  | MD1  |      |  |  |  |  |
| 675                    | 648D                    | RE15                   | FA8  | MD7  |      |  |  |  |  |
| 676                    | 674                     | RE16                   | FA9  | MD9  |      |  |  |  |  |
| 465                    | 444                     | RE18                   | FA11 | HO2  |      |  |  |  |  |
| 113                    | 423                     | US1                    | FA13 | HO4  |      |  |  |  |  |
| 464B                   | 645                     | US3                    | FA14 | HO27 |      |  |  |  |  |
| 330B                   | 354                     | SP1                    | FA19 | HO28 |      |  |  |  |  |
| 401 / 697<br>(Phase 1) | 415                     | SP2                    | FA20 | HO29 |      |  |  |  |  |