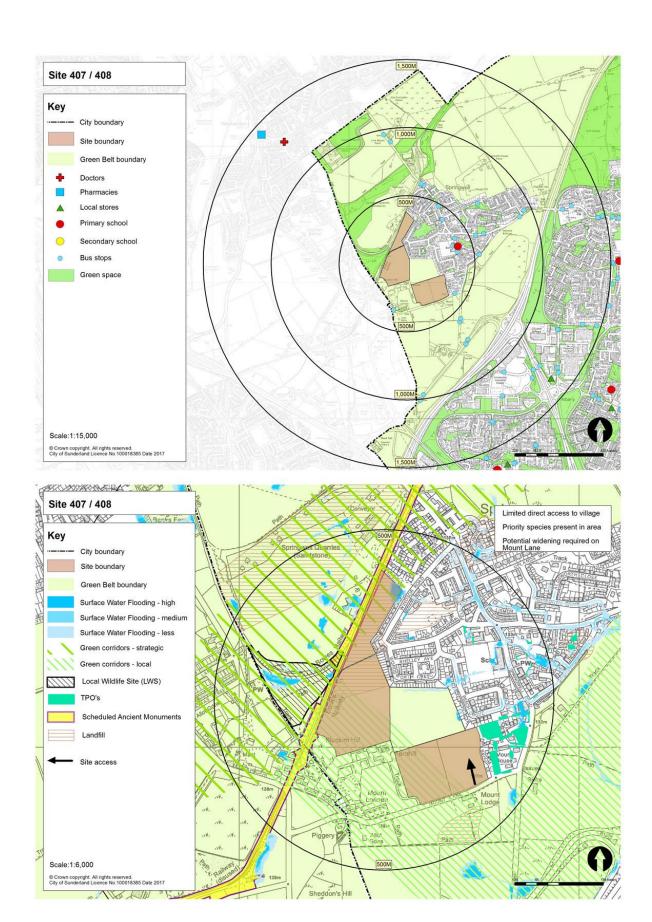

Table 1: Submitted Sites and Green Belt Parcels to be Assessed at Stage 3

|                        | Site (SHLAA<br>ference) | Green Belt land parcel |      |      |      |  |  |  |  |
|------------------------|-------------------------|------------------------|------|------|------|--|--|--|--|
| 299-300                | 354                     | RE1                    | SP6  | FA21 | WA21 |  |  |  |  |
| 424                    | 415                     | RE2                    | HY7  | CO1  | WA27 |  |  |  |  |
| 407C                   | 407                     | RE3                    | HY8  | CO2  | WA42 |  |  |  |  |
| 567                    | 408                     | RE4                    | PA1  | CO5  | BU11 |  |  |  |  |
| 463A                   | 405A/B                  | RE5                    | PA4  | CO6  | BU14 |  |  |  |  |
| 671                    | 463B                    | RE11                   | PA5  | HE1  |      |  |  |  |  |
| 673                    | 672                     | RE12                   | PA6  | HE2  |      |  |  |  |  |
| 646                    | 419                     | RE13                   | PA7  | HE4  |      |  |  |  |  |
| 416                    | 648B                    | RE14                   | FA4  | MD1  |      |  |  |  |  |
| 675                    | 648D                    | RE15                   | FA8  | MD7  |      |  |  |  |  |
| 676                    | 674                     | RE16                   | FA9  | MD9  |      |  |  |  |  |
| 465                    | 444                     | RE18                   | FA11 | HO2  |      |  |  |  |  |
| 113                    | 423                     | US1                    | FA13 | HO4  |      |  |  |  |  |
| 464B                   | 645                     | US3                    | FA14 | HO27 |      |  |  |  |  |
| 330B                   | 354                     | SP1                    | FA19 | HO28 |      |  |  |  |  |
| 401 / 697<br>(Phase 1) | 415                     | SP2                    | FA20 | HO29 |      |  |  |  |  |