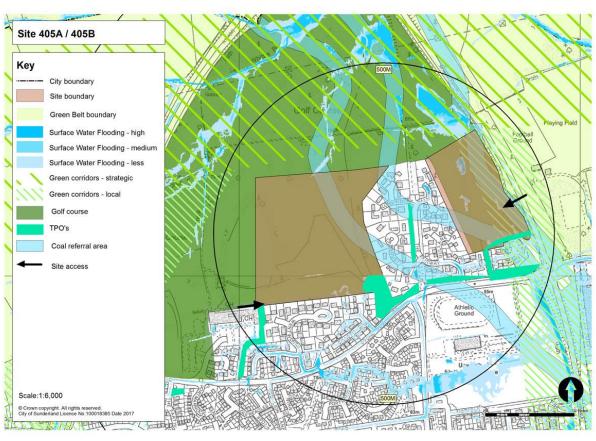

Table 1: Submitted Sites and Green Belt Parcels to be Assessed at Stage 3

|                        | Site (SHLAA<br>ference) | Green Belt land parcel |      |      |      |  |  |  |  |
|------------------------|-------------------------|------------------------|------|------|------|--|--|--|--|
| 299-300                | 354                     | RE1                    | SP6  | FA21 | WA21 |  |  |  |  |
| 424                    | 415                     | RE2                    | HY7  | CO1  | WA27 |  |  |  |  |
| 407C                   | 407                     | RE3                    | HY8  | CO2  | WA42 |  |  |  |  |
| 567                    | 408                     | RE4                    | PA1  | CO5  | BU11 |  |  |  |  |
| 463A                   | 405A/B                  | RE5                    | PA4  | CO6  | BU14 |  |  |  |  |
| 671                    | 463B                    | RE11                   | PA5  | HE1  |      |  |  |  |  |
| 673                    | 672                     | RE12                   | PA6  | HE2  |      |  |  |  |  |
| 646                    | 419                     | RE13                   | PA7  | HE4  |      |  |  |  |  |
| 416                    | 648B                    | RE14                   | FA4  | MD1  |      |  |  |  |  |
| 675                    | 648D                    | RE15                   | FA8  | MD7  |      |  |  |  |  |
| 676                    | 674                     | RE16                   | FA9  | MD9  |      |  |  |  |  |
| 465                    | 444                     | RE18                   | FA11 | HO2  |      |  |  |  |  |
| 113                    | 423                     | US1                    | FA13 | HO4  |      |  |  |  |  |
| 464B                   | 645                     | US3                    | FA14 | HO27 |      |  |  |  |  |
| 330B                   | 354                     | SP1                    | FA19 | HO28 |      |  |  |  |  |
| 401 / 697<br>(Phase 1) | 415                     | SP2                    | FA20 | HO29 |      |  |  |  |  |