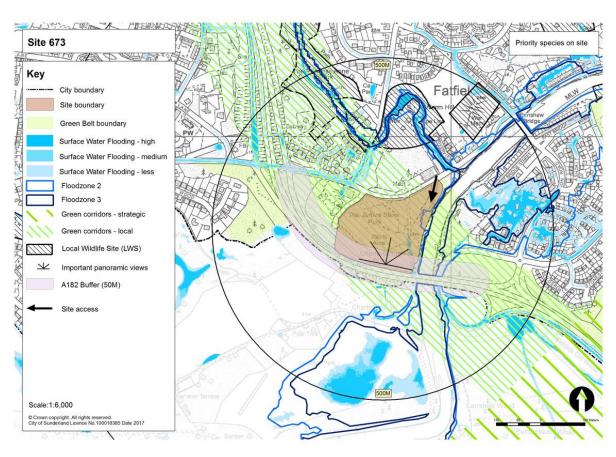

### Flooding and Water

- Flood Zones 2 and 3
- Critical Drainage Area (CDA)
- Source Protection Zone (SPZ)
- Surface water flooding
- Groundwater flooding

### Infrastructure

- Sewerage capacity
- Education capacity
- Health and services
- Communications

- 3.4 No development is considered to be feasible that directly impacts on a Category 1 designation. As a general rule, submitted development sites that include Category 1 designations are immediately sieved out at Stage 2 and are considered not-suitable for development, unless the area in question is considered to be limited and could be incorporated into an area of the site that would be safeguarded from development. Nevertheless, the proximity to Category 1 designations needs to be considered carefully (such as the necessity to provide appropriate buffers that will help to minimise impact to the setting/disturbance/function of the designation in question) and this may limit the net developable area considerably.
- 3.5 There are no National Nature Reserves, Areas of Outstanding Natural Beauty or World Heritage Sites within the city, and no such designations within the north-east are deemed to be within sufficiently close proximity to the city's Green Belt to be significantly impacted upon. No sites directly impact on the city's Ramsar coast or SAC or SPA, but all potential development sites within 2km -or sites with 6km- of these designations are considered in this process as they would need to address Habitats Regulations Assessment (HRA).
- 3.6 Impact categories for the above themes are based on the scale/significance of the impact to a particular designation and/or cumulative impacts to designations.
- 3.7 All of the sites have been subject to Sustainability Appraisal (SA) as part of the draft Local Plan, and the outcomes have been taken into consideration.