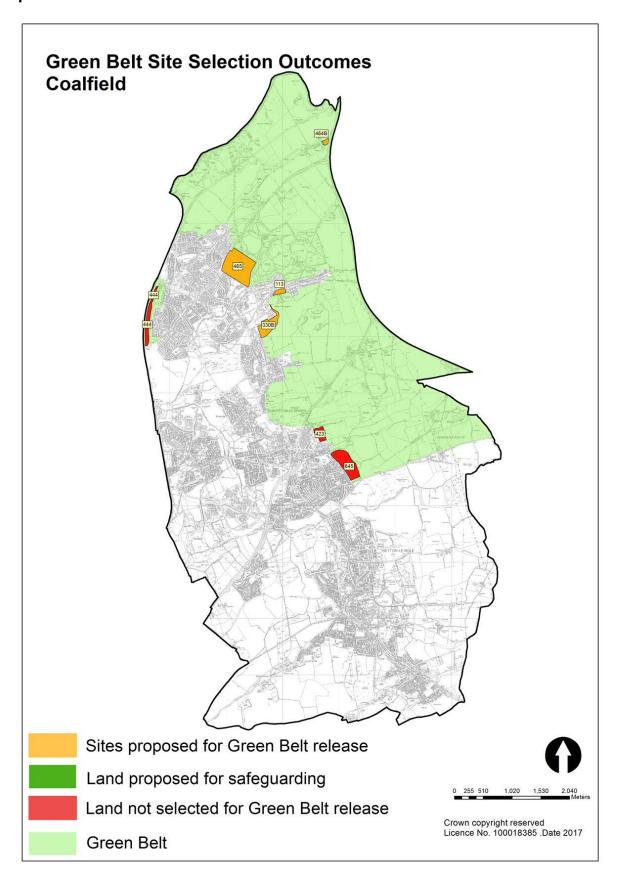

| Map 3 - Green Belt Site Selection Outcomes - Sunderland South             | 22 |
|---------------------------------------------------------------------------|----|
| Map 4 – Green Belt Site Selection Outcomes – Coalfield                    | 23 |
| Tables                                                                    |    |
| Table 1: Submitted Sites and Green Belt Parcels to be Assessed at Stage 3 | 5  |
| Table 2: Sustainable Access                                               | 12 |
| Table 3: Site Gross to Net Ratios                                         | 16 |
| Figures                                                                   |    |
| Figure 1: Green Belt Methodology                                          | 4  |