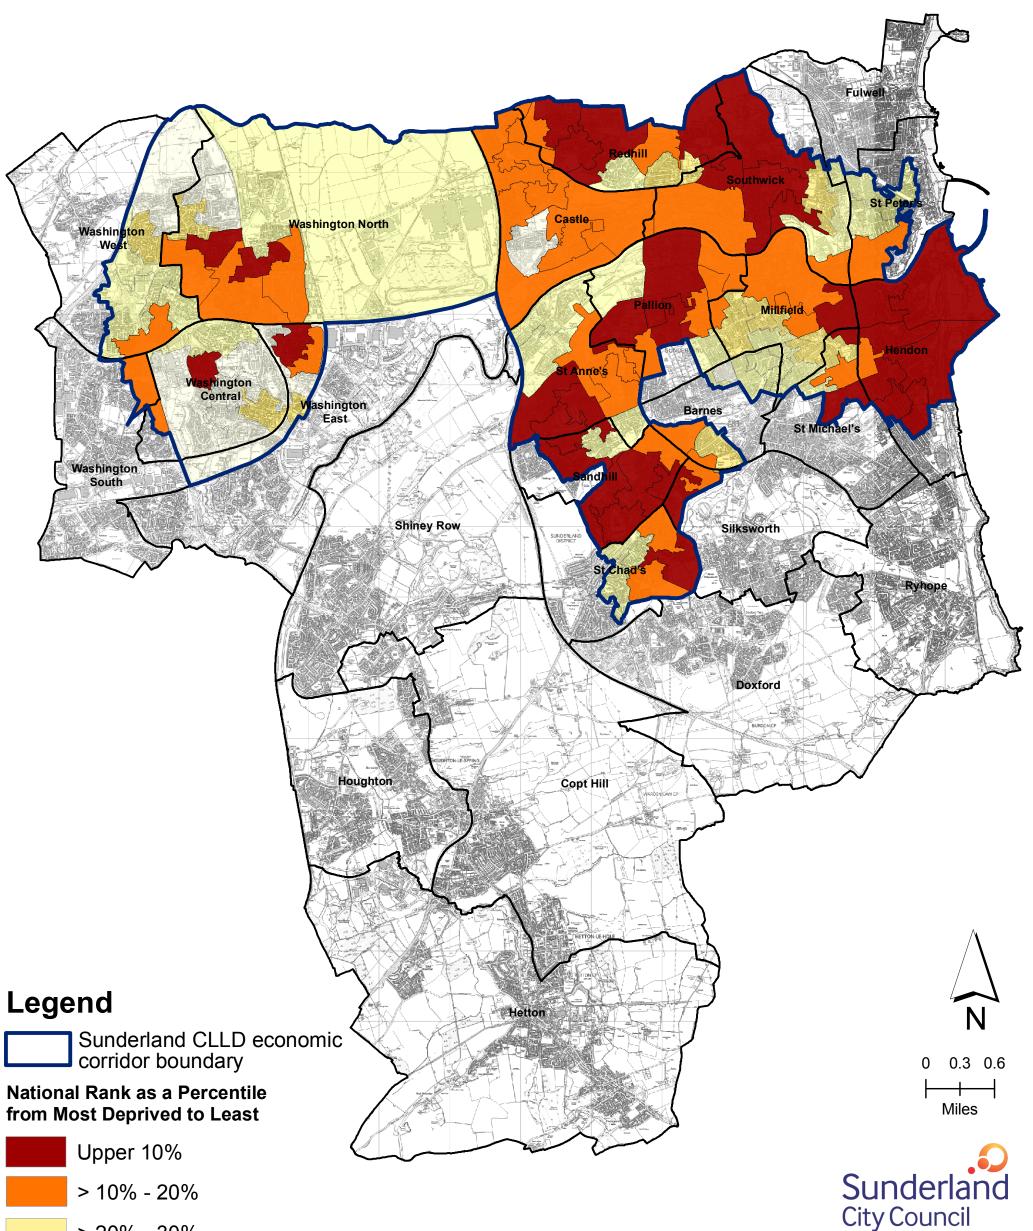

## **The Indices of Multiple Deprivation 2015**

## **Sunderland CLLD economic corridor**

Source: Department for Communities and Local Government, Indices of Deprivation 2015

Source: ONS, Super Output Area Boundaries. Crown Copyright 2004. Crown copyright material is reproduced with the permission of Controller of HMSO.

This map is based upon Ordnance Survey material with the permission of Ordnance Survey on behalf of the Controller of Her Majesty's Stationery Office © Crown copyright. Unauthorised reproduction infringes Crown copyright and may lead to prosecution or civil proceedings. Sunderland City Council 100018385 Date 2015