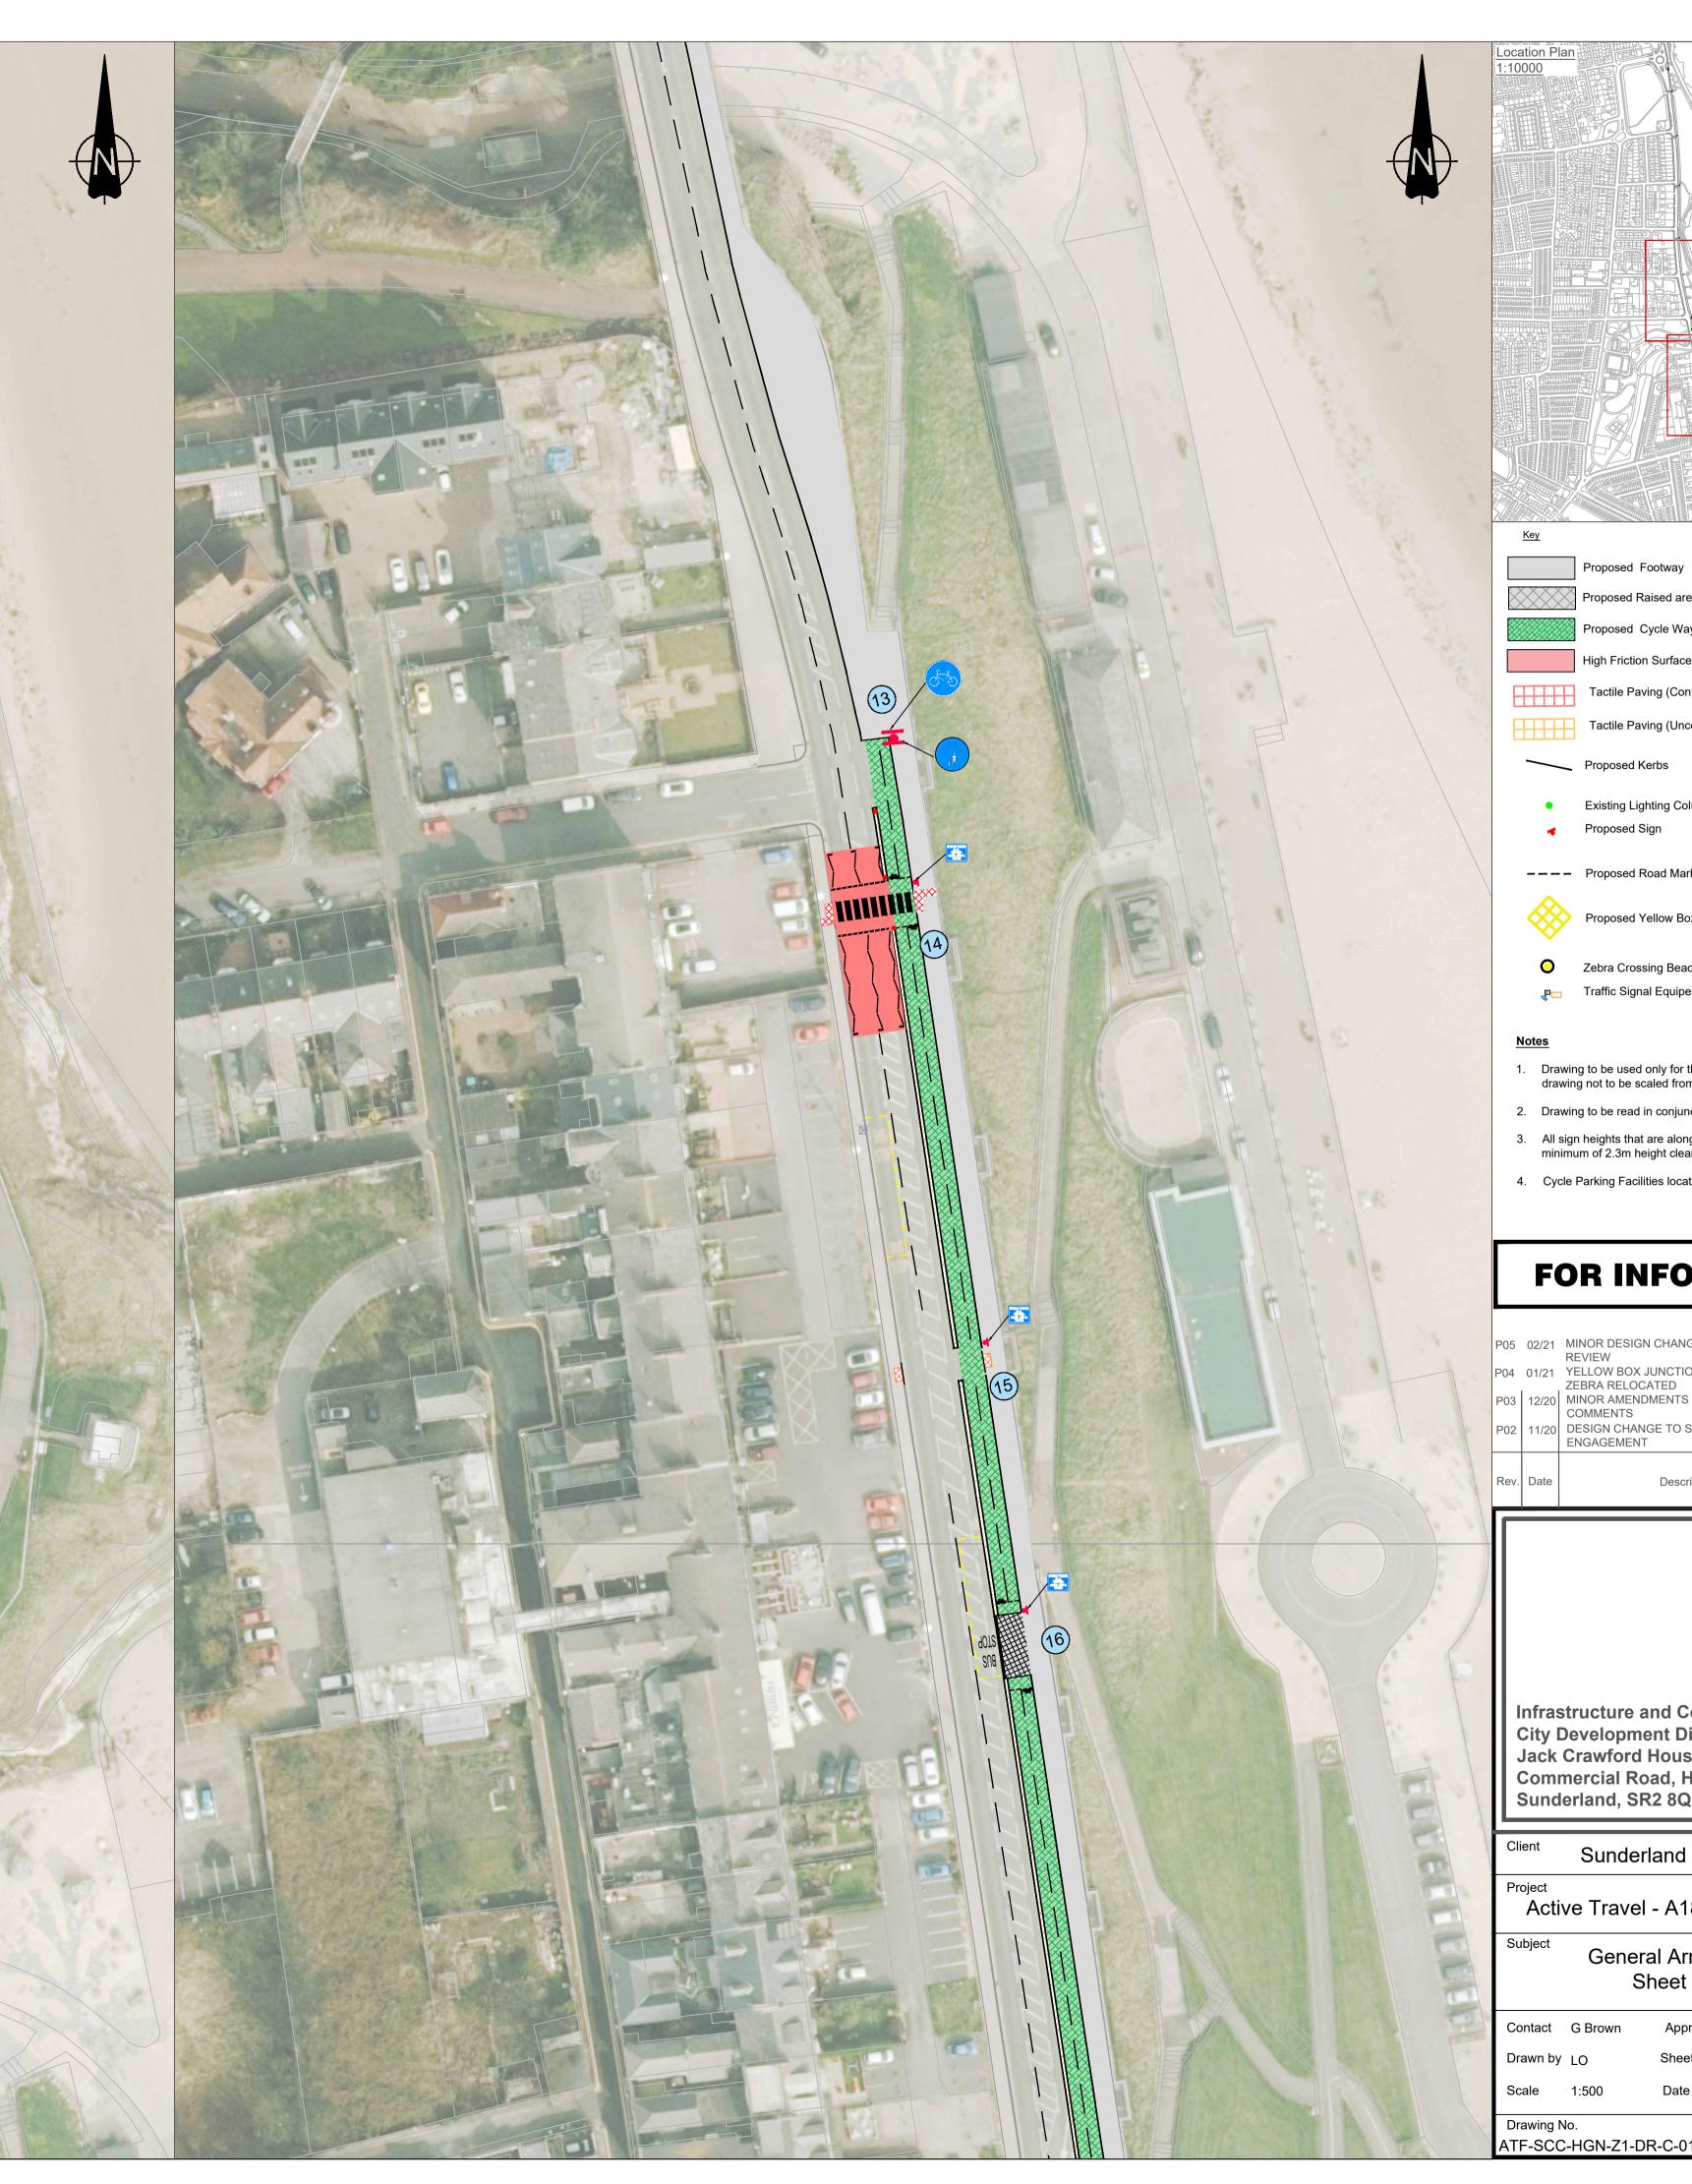

## Proposed works

100

- Proposed Zebra crossing
- Raised Kerbs to accommodate bus stops and raised platform

-

RAX TO

100

10

12

- 1 Proposed Controlled Crossing
- Existing Zebra Crossing removed
- (13) Proposed Cycle Lane
- Existing Pedestrian Island Removed for Proposed Zebra crossing
- 15 Proposed Uncontrolled Crossing
- (16) Raised Kerbs to accommodate bus stops and raised platform

| Proposed Footway Proposed Raised are for B Proposed Cycle Way High Friction Surface Tactile Paving (Controlle Tactile Paving (Uncontrol Proposed Kerbs Existing Lighting Columns Proposed Sign                                                                                            | d Crossing)<br>lled Crossing)                  |
|-------------------------------------------------------------------------------------------------------------------------------------------------------------------------------------------------------------------------------------------------------------------------------------------|------------------------------------------------|
| Proposed Road Markings     Proposed Yellow Box Jur                                                                                                                                                                                                                                        |                                                |
| <ul> <li>Zebra Crossing Beacon</li> <li>Traffic Signal Equipement</li> <li>Notes</li> </ul>                                                                                                                                                                                               |                                                |
| <ol> <li>Drawing to be read in conjunction with rest of design package.</li> <li>All sign heights that are along the route should be installed at a minimum of 2.3m height clearance.</li> <li>Cycle Parking Facilities locations to be agreed on site.</li> </ol> <b>FOR INFORMATION</b> |                                                |
| P05     02/21     MINOR DESIGN CHANGES       REVIEW       P04     01/21     YELLOW BOX JUNCTIONS A       ZEBRA RELOCATED       P03     12/20     MINOR AMENDMENTS DUE       COMMENTS       P02     11/20     DESIGN CHANGE TO SUIT I       ENGAGEMENT                                     | ADDED AND LO GB<br>TO PM LO GB<br>PUBLIC LO GB |
| Rev. Date Description                                                                                                                                                                                                                                                                     | Drawn<br>Approved                              |
| Sunderland<br>City Council                                                                                                                                                                                                                                                                |                                                |
| Client                                                                                                                                                                                                                                                                                    |                                                |
| Project<br>Active Travel A183 Whithurn Read                                                                                                                                                                                                                                               |                                                |
| Active Travel - A183 Whitburn Road<br><sup>Subject</sup><br>General Arrangement<br>Sheet 2 of 3                                                                                                                                                                                           |                                                |
|                                                                                                                                                                                                                                                                                           | •                                              |
| Drawn by LO Sheet size<br>Scale 1:500 Date                                                                                                                                                                                                                                                | •                                              |