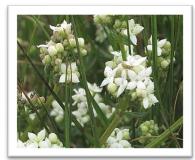

## Why are we doing this?

The aim this work is to restore conditions so that plants and insects associated with the underlying acid grassland can thrive. Lowland acid grassland is scarce and easily lost if work is not carried out to protect it. While the work will look dramatic, it is affecting less than 25% of the scrub within the Local Wildlife Site. By reinstating the acid grassland that was originally present, we will increase opportunities for wildlife within the site. Not taking action would certainly mean that plants like tormentil and heath bedstraw (pictured) would eventually disappear altogether from this area.