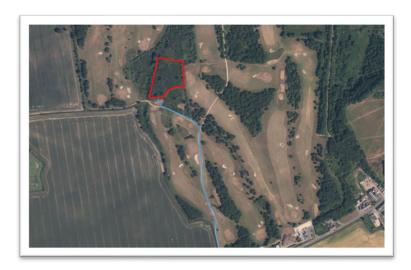

## Overview

As part of the Healing Nature project, Durham Wildlife Trust and our contractors will be undertaking work to remove scrub and gorse from the area of the Local Wildlife Site that sits in the middle of what was formerly Elemore Golf Course. The work will take place during the week beginning Monday 24<sup>th</sup> January 2022. The area being cleared is indicated in red in the aerial photo below. The blue line shows the access route that we will be using.