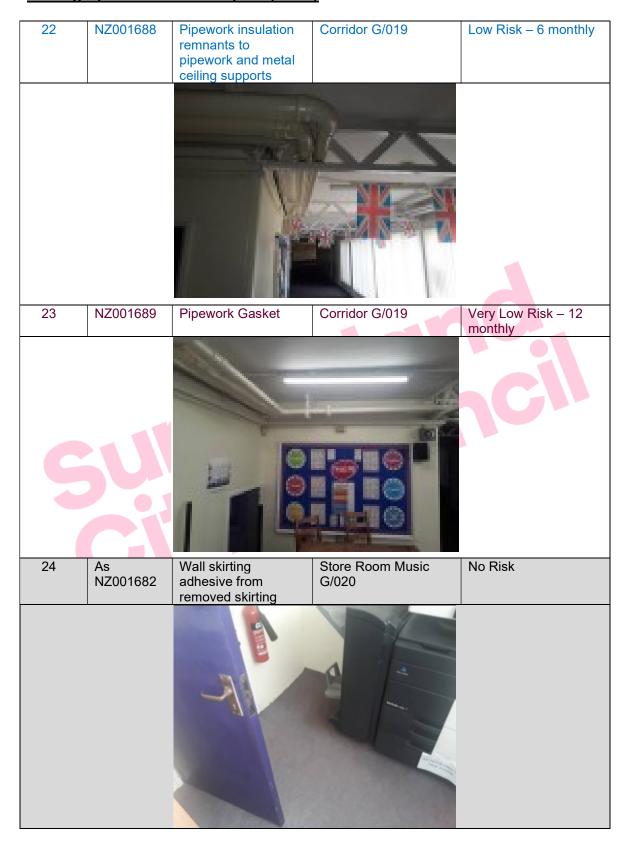

|    |                | skirting                                                                                                          |                            |                               |
|----|----------------|-------------------------------------------------------------------------------------------------------------------|----------------------------|-------------------------------|
| 17 | As<br>NZ001678 | Shelving rear panel above radiator behind shelving                                                                | Dining Room 2 G/014        | No Risk                       |
| 18 | NZ001686       | Wall skirting remnants to rear of radiators under modern skirting                                                 | Dining Room 2 G/014        | Very Low Risk – 12<br>monthly |
| 19 | NZ001687       | Electrical services heater switch                                                                                 | Dining Room 2 G/014        | No Risk                       |
| 20 | As<br>NZ001677 | Wall coating                                                                                                      | Corridor G/019             | No Risk                       |
| 21 | As<br>NZ001679 | Floor adhesive under carpet                                                                                       | Corridor G/019             | Very Low Risk – 12<br>monthly |
| 22 | NZ001688       | Pipework insulation remnants to pipework and metal ceiling supports                                               | Corridor G/019             | Low Risk – 6 monthly          |
| 23 | NZ001689       | Pipework Gasket                                                                                                   | Corridor G/019             | Very Low Risk – 12<br>monthly |
| 24 | As<br>NZ001682 | Wall skirting<br>adhesive from<br>removed skirting                                                                | Store Room Music<br>G/020  | No Risk                       |
| 25 | NZ001690       | Ceiling Coating                                                                                                   | Store Room Music<br>G/020  | No Risk                       |
| 26 | As<br>NZ001690 | Ceiling Coating                                                                                                   | Store Room Art G/021       | No Risk                       |
| 27 | As<br>NZ001684 | Wall coating                                                                                                      | Toilets G/023              | No Risk                       |
| 28 | As<br>NZ001678 | Shelving rear panel above radiator behind shelving                                                                | Toilets Male G/024         | No Risk                       |
| 29 | As<br>NZ001684 | Wall coating                                                                                                      | Staff Room G/025           | No Risk                       |
| 30 | As<br>NZ001684 | Wall coating                                                                                                      | Toilets G/028              | No Risk                       |
| 31 | As<br>NZ001684 | Wall coating                                                                                                      | Cupboard Cleaners<br>G/029 | No Risk                       |
| 32 | As<br>NZ001684 | Wall coating                                                                                                      | Cloakroom G/032            | No Risk                       |
| 33 | As<br>NZ001678 | Shelving rear panel above radiator behind shelving                                                                | Cloakroom G/032            | No Risk                       |
| 34 | NZ001691       | Pipework insulation<br>remnants to<br>pipework under<br>modern insulation<br>samples taken from<br>several joints | Store Room G/033           | Low Risk – 6 monthly          |
| 35 | NZ001696       | Debris/residue to heater framework                                                                                | Store Room G/033           | Low Risk – 6 monthly          |
| 36 | NZ001692       | Floor adhesive                                                                                                    | Classroom G/034            | Very Low Risk – 12<br>monthly |
| 37 | NZ001693       | Wall skirting                                                                                                     | Classroom G/034            | Very Low Risk – 12<br>monthly |
| 38 | NZ001694       | Under sink mat                                                                                                    | Classroom G/034            | No Risk                       |