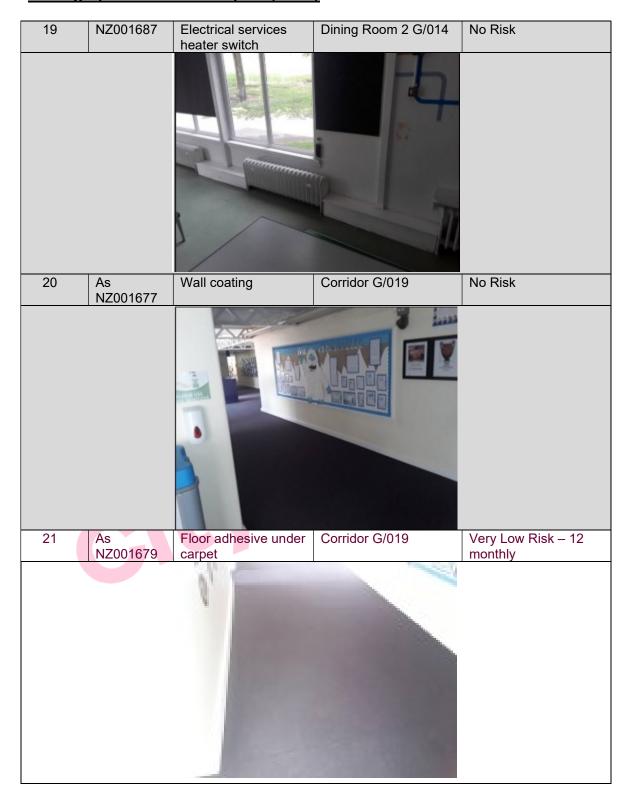

|    |                | skirting                                                                                                          |                            |                               |
|----|----------------|-------------------------------------------------------------------------------------------------------------------|----------------------------|-------------------------------|
| 17 | As<br>NZ001678 | Shelving rear panel above radiator behind shelving                                                                | Dining Room 2 G/014        | No Risk                       |
| 18 | NZ001686       | Wall skirting remnants to rear of radiators under modern skirting                                                 | Dining Room 2 G/014        | Very Low Risk – 12<br>monthly |
| 19 | NZ001687       | Electrical services heater switch                                                                                 | Dining Room 2 G/014        | No Risk                       |
| 20 | As<br>NZ001677 | Wall coating                                                                                                      | Corridor G/019             | No Risk                       |
| 21 | As<br>NZ001679 | Floor adhesive under carpet                                                                                       | Corridor G/019             | Very Low Risk – 12<br>monthly |
| 22 | NZ001688       | Pipework insulation remnants to pipework and metal ceiling supports                                               | Corridor G/019             | Low Risk – 6 monthly          |
| 23 | NZ001689       | Pipework Gasket                                                                                                   | Corridor G/019             | Very Low Risk – 12<br>monthly |
| 24 | As<br>NZ001682 | Wall skirting<br>adhesive from<br>removed skirting                                                                | Store Room Music<br>G/020  | No Risk                       |
| 25 | NZ001690       | Ceiling Coating                                                                                                   | Store Room Music<br>G/020  | No Risk                       |
| 26 | As<br>NZ001690 | Ceiling Coating                                                                                                   | Store Room Art G/021       | No Risk                       |
| 27 | As<br>NZ001684 | Wall coating                                                                                                      | Toilets G/023              | No Risk                       |
| 28 | As<br>NZ001678 | Shelving rear panel above radiator behind shelving                                                                | Toilets Male G/024         | No Risk                       |
| 29 | As<br>NZ001684 | Wall coating                                                                                                      | Staff Room G/025           | No Risk                       |
| 30 | As<br>NZ001684 | Wall coating                                                                                                      | Toilets G/028              | No Risk                       |
| 31 | As<br>NZ001684 | Wall coating                                                                                                      | Cupboard Cleaners<br>G/029 | No Risk                       |
| 32 | As<br>NZ001684 | Wall coating                                                                                                      | Cloakroom G/032            | No Risk                       |
| 33 | As<br>NZ001678 | Shelving rear panel above radiator behind shelving                                                                | Cloakroom G/032            | No Risk                       |
| 34 | NZ001691       | Pipework insulation<br>remnants to<br>pipework under<br>modern insulation<br>samples taken from<br>several joints | Store Room G/033           | Low Risk – 6 monthly          |
| 35 | NZ001696       | Debris/residue to heater framework                                                                                | Store Room G/033           | Low Risk – 6 monthly          |
| 36 | NZ001692       | Floor adhesive                                                                                                    | Classroom G/034            | Very Low Risk – 12<br>monthly |
| 37 | NZ001693       | Wall skirting                                                                                                     | Classroom G/034            | Very Low Risk – 12<br>monthly |
| 38 | NZ001694       | Under sink mat                                                                                                    | Classroom G/034            | No Risk                       |