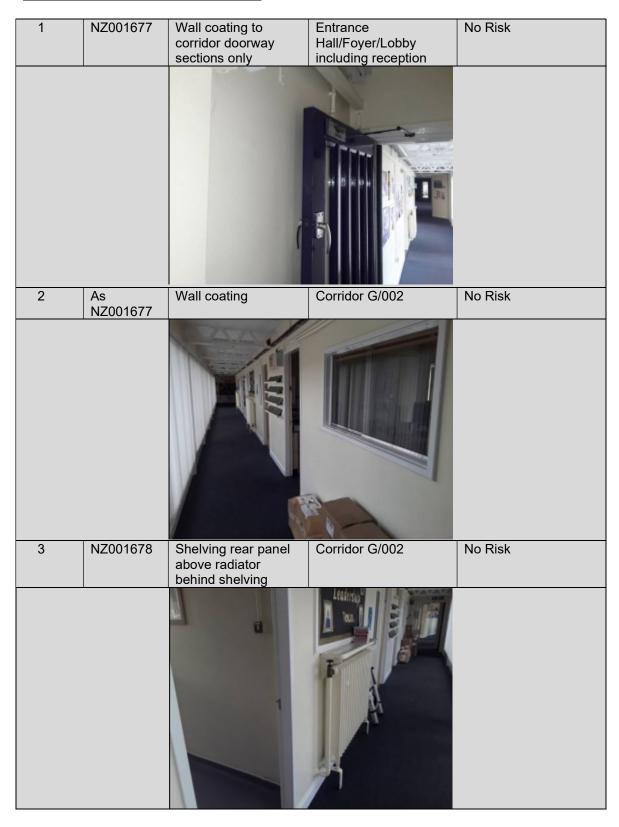

## Plan of Building and Samples Location

| Item No. | Sample<br>Ref. | Area Sampled                                                                                  | Location Name                                       | Inspection Frequency          |
|----------|----------------|-----------------------------------------------------------------------------------------------|-----------------------------------------------------|-------------------------------|
| 1        | NZ001677       | Wall coating to corridor doorway sections only                                                | Entrance<br>Hall/Foyer/Lobby<br>including reception | No Risk                       |
| 2        | As<br>NZ001677 | Wall coating                                                                                  | Corridor G/002                                      | No Risk                       |
| 3        | NZ001678       | Shelving rear panel above radiator behind shelving                                            | Corridor G/002                                      | No Risk                       |
| 4        | NZ001679       | Floor adhesive under carpet                                                                   | Corridor G/002                                      | Very Low Risk – 12<br>monthly |
| 5        | NZ001680       | Floor tile with adhesive remnants under skirting and around stairwell                         | Corridor G/002                                      | Very Low Risk – 12<br>monthly |
| 6        | NZ001681       | Pipework insulation remnants to pipework and metal ceiling supports                           | Corridor G/002                                      | Low Risk – 6 monthly          |
| 7        | NZ001682       | Wall skirting adhesive from removed skirting under modern skirting                            | Dining Room G/003                                   | No Risk                       |
| 8        | NZ001683       | Pipework insulation wrap to pipework                                                          | Kitchen Cleaners<br>Cupboard G/004                  | No Risk                       |
| 9        | As<br>NZ001683 | Pipework insulation wrap to pipework                                                          | Kitchen Toilets G/005                               | No Risk                       |
| 10       | NZ001684       | Wall coating                                                                                  | Kitchen Toilets G/005                               | No Risk                       |
| 11       | NZ001685       | Toilet cisterns residue to screws from removed toilet cisterns on timber panel rear of toilet | Kitchen Toilets G/005                               | No Risk                       |
| 12       | As<br>NZ001683 | Pipework insulation wrap to pipework                                                          | Kitchen Locker Room<br>G/006                        | No Risk                       |
| 13       | As<br>NZ001684 | Wall coating                                                                                  | Kitchen Locker Room<br>G/006                        | No Risk                       |
| 14       | As<br>NZ001678 | Shelving rear panel above radiator behind shelving                                            | Kitchen Locker Room<br>G/006                        | No Risk                       |
| 15       | As<br>NZ001684 | Wall coating behind wall sheet cladding also within riser                                     | Kitchen G/013                                       | No Risk                       |
| 16       | As<br>NZ001682 | Wall skirting<br>adhesive from<br>removed skirting<br>under modern                            | Dining Room 2 G/014                                 | No Risk                       |