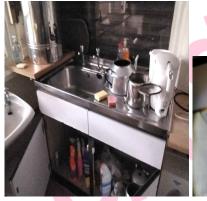

#### Item 47 Ref: KX000483/003

The under sink mat in the dining hall area (Bowls Pavilion – G/006) contains asbestos.

Any change in its appearance should be recorded and passed to Property Services.