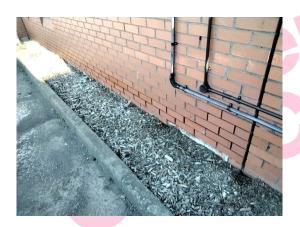

#### Item 3 Ref: KX000441/003

The debris/residue – paint coating from deteriorating walls to floor in the corridor (Football Pavilion – G/001) does not contain asbestos.

Thompson Park Last updated 26/03/2024 V.2.0