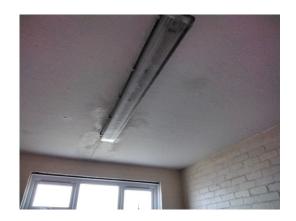

#### Item 36 Ref: KX000450/033

The ceiling – coating in the electrical cupboard (Football Pavilion – G/011) does not contain asbestos.

Thompson Park Last updated 26/03/2024 V.2.0