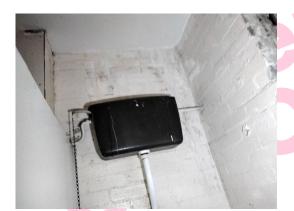

#### Item 28 Ref: KX000446/025

The toilet cisterns in the toilets including passage (Football Pavilion – G/008) does not contain asbestos.

#### Item 29 Ref: KX000448/026

The debris/residue – from deteriorating walls in the toilets including passage (Football Pavilion – G/008) does not contain asbestos.