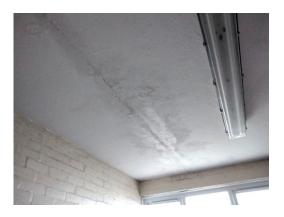

#### Item 4 Ref: KX000703/040

The ceiling – coating – to seams between slabs in the corridor (Football Pavilion – G/001) does not contain asbestos.

#### Item 18 Ref: KX000705/042

The ceiling – coating – to seams between slabs in the changing room (Football Pavilion – G/005) does not contain asbestos.

Thompson Park Last updated 26/03/2024 V.2.0