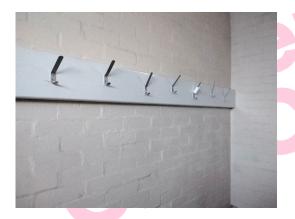

#### Item 46 Ref: KX000482/002

The toilet cistern – shires in the Male Toilets (Bowls Pavilion – G/005) does not contain asbestos.

#### Item 47 Ref: KX000483/003

The under sink mat in the dining hall area (Bowls Pavilion – G/006) contains asbestos.

Any change in its appearance should be recorded and passed to Property Services.