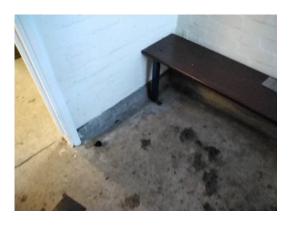

#### Item 3 Ref: KX000441/003

The debris/residue – paint coating from deteriorating walls to floor in the corridor (Football Pavilion – G/001) does not contain asbestos.

Thompson Park Last updated 26/03/2024 V.2.0