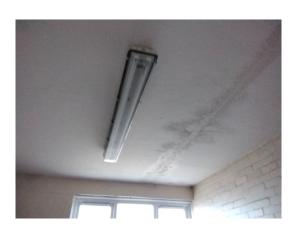

#### Item 25 Ref: KX000706/044

The ceiling – coating – to seams between slabs in the changing room (Football Pavilion – G/007) does not contain asbestos.

The ceiling – coating in the toilets including passage (Football Pavilion – G/008) does not contain asbestos.