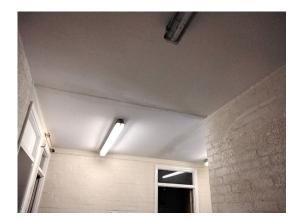

#### Item 1 Ref: KX000439/001

The ceiling – coating in the corridor (Football Pavilion – G/001) does not contain asbestos.

#### Item 4 Ref: KX000703/040

The ceiling – coating – to seams between slabs in the corridor (Football Pavilion – G/001) does not contain asbestos.