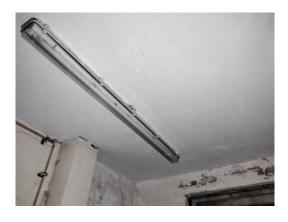

#### Item 1 Ref: KX000439/001

The ceiling – coating in the corridor (Football Pavilion – G/001) does not contain asbestos.

#### Item 4 Ref: KX000703/040

The ceiling – coating – to seams between slabs in the corridor (Football Pavilion – G/001) does not contain asbestos.