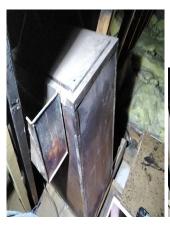

The Tank – heating coils in Loft Space (Guard House – R/001) is presumed to contain asbestos.

Property Services.

Thompson Park Last updated 26/03/2024 V.2.0