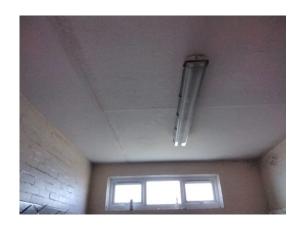

#### Item 1 Ref: KX000439/001

The ceiling – coating in the corridor (Football Pavilion – G/001) does not contain asbestos.

#### Item 4 Ref: KX000703/040

The ceiling – coating – to seams between slabs in the corridor (Football Pavilion – G/001) does not contain asbestos.