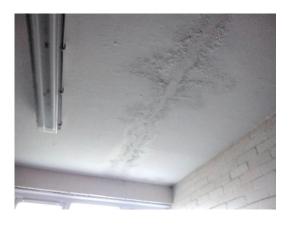

#### Item 15 Ref: KX000442/013

The ceiling – coating in the changing room (Football Pavilion – G/005) does not contain asbestos.

Thompson Park Last updated 26/03/2024 V.2.0

#### Item 16 Ref: KX000443/014

The wall – coating in the changing room (Football Pavilion – G/005) does not contain asbestos.

#### Item 17 Ref: KX000444/015

The debris/residue – paint coating from deteriorating walls to floor in the changing room (Football Pavilion – G/005) does not contain asbestos.

#### Item 18 Ref: KX000705/042

The ceiling – coating – to seams between slabs in the changing room (Football Pavilion – G/005) does not contain asbestos.

Thompson Park Last updated 26/03/2024 V.2.0