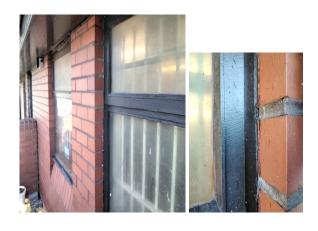

#### Item 45 Ref: KX000455/045

The window putty/seal – frames to wall (External) (Guard House – E/001) contains asbestos.

Any change in its appearance should be recorded and passed to Property Services.