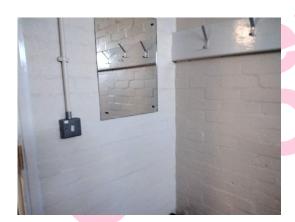

#### Item 36 Ref: KX000450/033

The ceiling – coating in the electrical cupboard (Football Pavilion – G/011) does not contain asbestos.

Thompson Park Last updated 26/03/2024 V.2.0

# No Photo provided