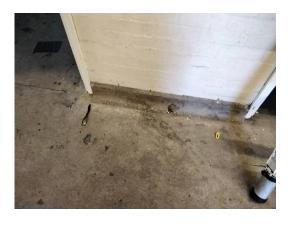

#### Item 3 Ref: KX000441/003

The debris/residue – paint coating from deteriorating walls to floor in the corridor (Football Pavilion – G/001) does not contain asbestos.

Thompson Park Last updated 26/03/2024 V.2.0