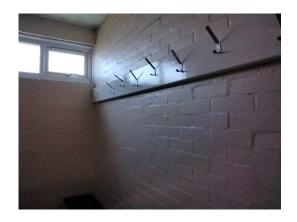

#### Item 1 Ref: KX000439/001

The ceiling – coating in the corridor (Football Pavilion – G/001) does not contain asbestos.

#### Item 2 Ref: KX000440/002

The wall – coating in the corridor (Football Pavilion – G/001) does not contain asbestos.

#### Item 3 Ref: KX000441/003

The debris/residue – paint coating from deteriorating walls to floor in the corridor (Football Pavilion – G/001) does not contain asbestos.

Thompson Park Last updated 26/03/2024 V.2.0

#### Item 4 Ref: KX000703/040

The ceiling – coating – to seams between slabs in the corridor (Football Pavilion – G/001) does not contain asbestos.