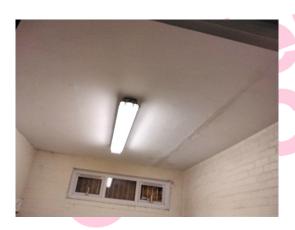

#### Item 15 Ref: KX000442/013

The ceiling – coating in the changing room (Football Pavilion – G/005) does not contain asbestos.

Thompson Park Last updated 26/03/2024 V.2.0

#### Item 16 Ref: KX000443/014

The wall – coating in the changing room (Football Pavilion – G/005) does not contain asbestos.

#### Item 17 Ref: KX000444/015

The debris/residue – paint coating from deteriorating walls to floor in the changing room (Football Pavilion – G/005) does not contain asbestos.

#### Item 18 Ref: KX000705/042

The ceiling – coating – to seams between slabs in the changing room (Football Pavilion – G/005) does not contain asbestos.

Thompson Park Last updated 26/03/2024 V.2.0