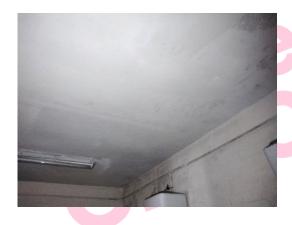

#### Item 4 Ref: KX000703/040

The ceiling – coating – to seams between slabs in the corridor (Football Pavilion – G/001) does not contain asbestos.