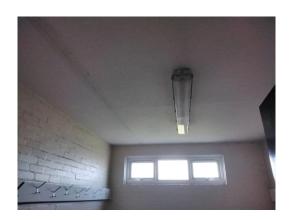

#### Item 1 Ref: KX000439/001

The ceiling – coating in the corridor (Football Pavilion – G/001) does not contain asbestos.

#### Item 2 Ref: KX000440/002

The wall – coating in the corridor (Football Pavilion – G/001) does not contain asbestos.