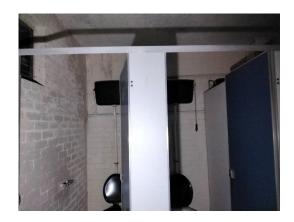

#### Item 25 Ref: KX000706/044

The ceiling – coating – to seams between slabs in the changing room (Football Pavilion – G/007) does not contain asbestos.

The ceiling – coating in the toilets including passage (Football Pavilion – G/008) does not contain asbestos.

#### Item 27 Ref: KX000447/023

The wall – coating in the toilets including passage (Football Pavilion – G/008) does not contain asbestos.

Thompson Park Last updated 26/03/2024 V.2.0

#### Item 28 Ref: KX000446/025

The toilet cisterns in the toilets including passage (Football Pavilion – G/008) does not contain asbestos.

#### Item 29 Ref: KX000448/026

The debris/residue – from deteriorating walls in the toilets including passage (Football Pavilion – G/008) does not contain asbestos.