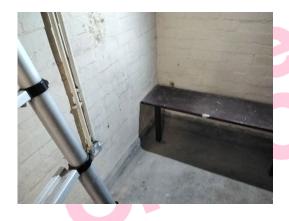

#### Item 36 Ref: KX000450/033

The ceiling – coating in the electrical cupboard (Football Pavilion – G/011) does not contain asbestos.

Thompson Park Last updated 26/03/2024 V.2.0

#### Item 37 Ref: As KX000448

The debris/residue – from deteriorating walls in the electrical cupboard (Football Pavilion – G/011) does not contain asbestos.

#### Item 38 Ref: KX000451/035

The debris – to floor from ceiling in the electrical cupboard (Football Pavilion – G/011) does not contain asbestos.