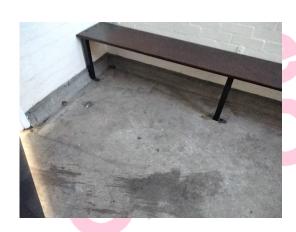

#### Item 47 Ref: KX000483/003

The under sink mat in the dining hall area (Bowls Pavilion – G/006) contains asbestos.

Any change in its appearance should be recorded and passed to Property Services.