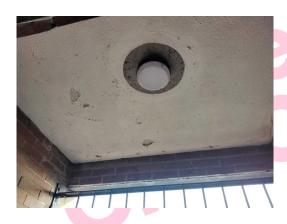

#### Item 41 Ref: KX000702/039

The ceiling – coating to canopy (External) (Football Pavilion – E/001) does not contain asbestos.

Any change in its appearance should be recorded and passed to

Item 42 Ref: Presumed