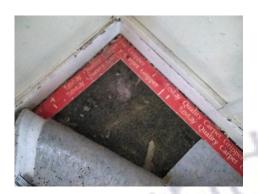

#### Item 4 Ref: SC004704

The Floor tile with adhesive below carpet, Community Hall, Ground Floor, Office (Room G/003) does not contain asbestos.

#### Item 13 Ref: SC004701

The Floor tile with adhesive below carpet, Community Hall, First Floor, Landing (Room 1/002) contains asbestos.

Any change in its appearance should be recorded and passed to Property Services.