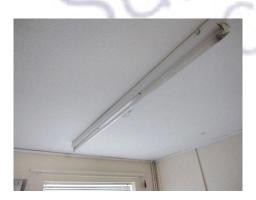

#### Item 3 Ref: SC004703

The Ceiling Coating, Community Hall, Ground Floor, Office (Room G/003) contains asbestos.

#### Item 12 Ref: SC004700

The Ceiling Coating, Community Hall, First Floor, Store Room (Room 1/001) contains asbestos.