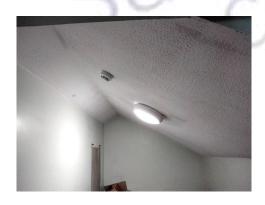

#### Item 12 Ref: SC004700

The Ceiling Coating, Community Hall, First Floor, Store Room (Room 1/001) contains asbestos.