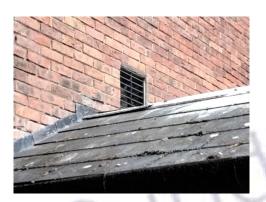

#### Item 14 Ref: SC004709

The Roof tiles ridge tiles to canopy roof, Community Hall, External (E/001) contains asbestos.

Any change in its appearance should be recorded and passed to Property Services.

#### Item 15 Ref: SC004710

The Roof tiles to canopy roof, Community Hall, External (E/001) contains asbestos.

The Roof lining beyond all roof tiles, Community Hall, External (E/001) does not contain asbestos.