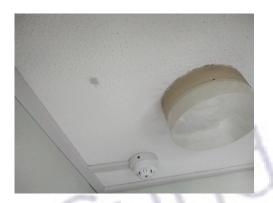

#### Item 3 Ref: SC004703

The Ceiling Coating, Community Hall, Ground Floor, Office (Room G/003) contains asbestos.

#### Item 8 Ref: SC004707

The Ceiling Coating, Community Hall, Ground Floor, Toilets (Room G/006) contains asbestos.

Any change in its appearance should be recorded and passed to Property Services.

#### Item 11 Ref: As SC004707

The Ceiling Coating, Community Hall, Community Hall, Ground Floor, Cupboard Cleaners (Room G/007) contains asbestos.

Any change in its appearance should be recorded and passed to Property Services.