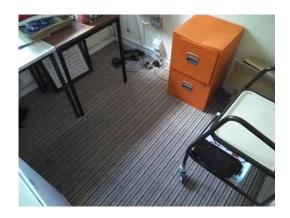

#### Item 1 Ref: SC004702

The Debris/Residue below floor screed, Community Hall, Ground Floor, Entrance Hall/Lobby (Room G/001) contains asbestos.

Any change in its appearance should be recorded and passed to Property Services.

#### Item 2 Ref: As SC004702

The Debris/Residue Limited inspection inline with job scope damage, Community Hall, Ground Floor, Living Room/Lounge (Room G/002) contains asbestos.

Any change in its appearance should be recorded and passed to Property Services.