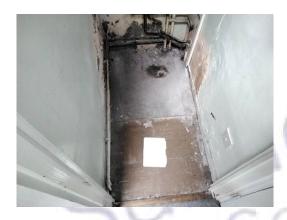

#### Item 5 Ref: SC004705

The Floor tile with adhesive, Community Hall, Ground Floor, Cupboard Heating (Room G/004) contains asbestos.

Any change in its appearance should be recorded and passed to Property Services.

#### Item 10 Ref: As SC004705

The Floor tile with adhesive, Community Hall, Ground Floor, Cupboard Cleaners (Room G/007) contains asbestos.

Any change in its appearance should be recorded and passed to Property Services.