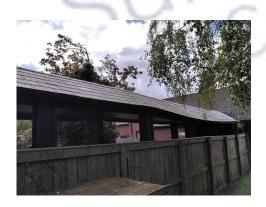

#### Item 14 Ref: SC004709

The Roof tiles ridge tiles to canopy roof, Community Hall, External (E/001) contains asbestos.

Any change in its appearance should be recorded and passed to Property Services.

#### Item 15 Ref: SC004710

The Roof tiles to canopy roof, Community Hall, External (E/001) contains asbestos.

The Roof lining beyond all roof tiles, Community Hall, External (E/001) does not contain asbestos.