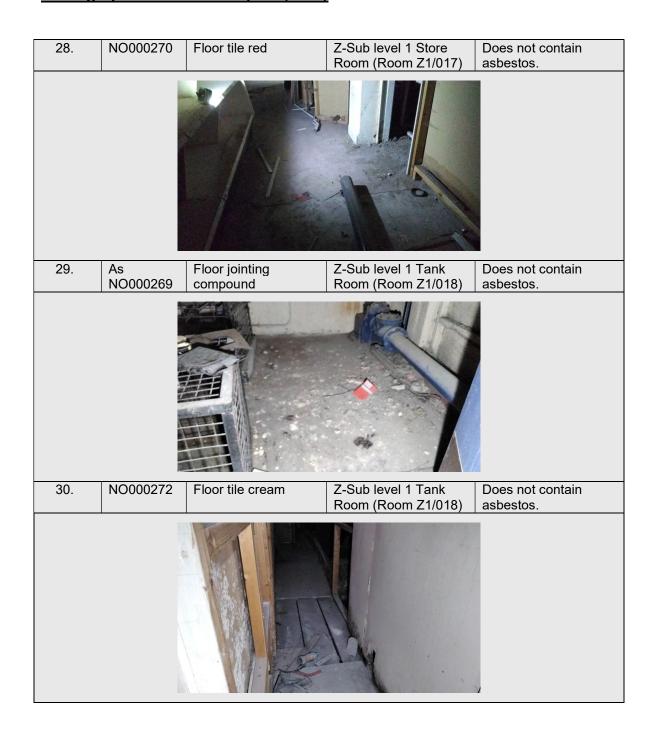

|     |                | floor                                                     | Room (Room Z1/008)                                    |                                                                               |
|-----|----------------|-----------------------------------------------------------|-------------------------------------------------------|-------------------------------------------------------------------------------|
| 20. | NO000263       | Ductwork joints                                           | Z-Sub level 1 Plant<br>Room (Room Z1/008)             | This item should be removed by a licensed contractor asap                     |
| 21. | As<br>NO000263 | Ductwork joints                                           | Z-Sub level 1<br>Staircase/Stairwell<br>(Room Z1/009) | This item is classed as low risk and should be inspected every 6 months       |
| 22. | NO000265       | Wall                                                      | Z-Sub level 1<br>Staircase/Stairwell<br>(Room Z1/009) | This item should be removed by a licensed contractor asap                     |
| 23. | As<br>NO000265 | Debris/Residue<br>foot of stairwell<br>and adjacent areas | Z-Sub level 1<br>Staircase/Stairwell<br>(Room Z1/009) | Removed Sept 2023                                                             |
| 24. | NO000301       | Cable braiding insulation remnants to wall                | Z-Sub level 1<br>Staircase/Stairwell<br>(Room Z1/009) | No Risk                                                                       |
| 25. | NO000268       | Floor tile                                                | Z-Sub level 1 Store<br>Room (Room Z1/010)             | No Risk                                                                       |
| 26. | NO000269       | Floor jointing compound                                   | Z-Sub level 1 Store<br>Room (Room Z1/014)             | No Risk                                                                       |
| 27. | As<br>NO000269 | Floor jointing compound                                   | Z-Sub level 1 Store<br>Room (Room Z1/017)             | No Risk                                                                       |
| 28. | NO000270       | Floor tile red                                            | Z-Sub level 1 Store<br>Room (Room Z1/017)             | No Risk                                                                       |
| 29. | As<br>NO000269 | Floor jointing compound                                   | Z-Sub level 1 Tank<br>Room (Room Z1/018)              | No Risk                                                                       |
| 30. | NO000272       | Floor tile cream                                          | Z-Sub level 1 Tank<br>Room (Room Z1/018)              | No Risk                                                                       |
| 31. | As<br>NO000256 | Fuses flashguards                                         | Z-Sub level 1 Tank<br>Room (Room Z1/018)              | This item is classed as very low risk and should be inspected every 12 months |
| 32. | NO000271       | Pipework gaskets                                          | Z-Sub level 1 Tank<br>Room (Room Z1/018)              | This item is classed as very low risk and should be inspected every 12 months |
| 33. | As<br>NO000271 | Pipework gaskets                                          | Z-Sub level 1 Tank<br>Room (Room Z1/018)              | This item is classed as low risk and should be inspected every 6 months       |
| 34. | NO000273       | Debris/Residue                                            | Z-Sub level 1 Tank<br>Room (Room Z1/018)              | Removed Sept 2023                                                             |
| 35. | NO000274       | Floor tile pink grey                                      | Z-Sub level 1 Shop<br>Floor (Room Z1/019)             | No Risk                                                                       |
| 36. | Presumed       | Pipework Gaskets<br>to deeply recessed<br>to sample       | Z-Sub level 1 Shop<br>Floor (Room Z1/019)             | This item is classed as very low risk and should be inspected every 12 months |
| 37. | As<br>NO000257 | Debris/Residue                                            | Z-Sub level 1 Shop<br>Floor (Room Z1/019)             | Removed Sept 2023                                                             |
| 38. | As<br>NO000266 | Ceiling tile behind metal grid tiles                      | Z-Sub level 1 Shop<br>Floor (Room Z1/019)             | No Risk                                                                       |
| 39. | As<br>NO000272 | Floor tile cream                                          | Z-Sub level 1 Shop<br>Floor (Room Z1/019)             | No Risk                                                                       |
| 40. | As             | Ductwork joints                                           | Z-Sub level 1 Shop                                    | This item is classed as                                                       |

|     | NO000267       |                                  | Floor (Doors 74/040)                      | low risk and should be                           |
|-----|----------------|----------------------------------|-------------------------------------------|--------------------------------------------------|
|     | NO000267       |                                  | Floor (Room Z1/019)                       | inspected every 6                                |
|     |                |                                  |                                           | months                                           |
| 41. | As             | Floor tile pink/grey             | Z-Sub level 1                             | No Risk                                          |
|     | NO000251       |                                  | Staircase/Stairwell                       |                                                  |
| 42. | As             | Debris/Reside to                 | (Room Z1/020)  Z-Sub level 1 Store        | Pomovod Sont 2022                                |
| 42. | NO000273       | ceiling void and                 | Room (Room Z1/021)                        | Removed Sept 2023                                |
|     | 740000270      | floor below                      | 1100m (1100m 2 1702 17                    |                                                  |
| 43. | Presumed       | Pipework Gaskets                 | Z-Sub level 1 Store                       | This item is classed as                          |
|     |                |                                  | Room (Room Z1/021)                        | very low risk and should                         |
|     |                |                                  |                                           | be inspected every 12                            |
| 44. | As             | Cable                            | Z-Sub level 1 Store                       | months No Risk                                   |
| 44. | NO000254       | braiding/insulation              | Room (Room Z1/022)                        | INO KISK                                         |
| 45. | As             | Fuses flashguards                | Z-Sub level 1 Store                       | This item is classed as                          |
|     | NO000256       | J                                | Room (Room Z1/023)                        | very low risk and should                         |
|     |                |                                  |                                           | be inspected every 12                            |
| 40  | Δ.             | [] 4:1 -                         | 7 0.15 1-1-1 4 01                         | months                                           |
| 46. | As<br>NO000268 | Floor tile                       | Z-Sub level 1 Store<br>Room (Room Z1/023) | No Risk                                          |
| 47. | NO000208       | Floor tile grey                  | Z-Sub level 1 Store                       | This item is classed as                          |
|     |                | Thou are givey                   | Room (Room Z1/026)                        | very low risk and should                         |
|     |                |                                  |                                           | be inspected every 12                            |
|     |                |                                  |                                           | months                                           |
| 48. | As             | Floor tile grey                  | Z-Sub level 1 Store                       | This item is classed as                          |
|     | NO000275       |                                  | Room (Room Z1/027)                        | very low risk and should be inspected every 12   |
|     |                |                                  |                                           | months                                           |
| 49. | NO000276       | Debris/Residue                   | Z-Sub level 1 Store                       | No Risk                                          |
|     |                | broken boards                    | Room (Room Z1/027)                        |                                                  |
| 50. | As             | Ductwork joints                  | Z-Sub level 1 Store                       | This item is classed as                          |
|     | NO000267       |                                  | Room (Room Z1/027)                        | low risk and should be inspected every 6         |
|     |                |                                  |                                           | months                                           |
| 51. | NO000277       | Fuses/flashguards                | Z-Sub level 1 Store                       | No Risk                                          |
|     |                | inside fuses                     | Room (Room Z1/027)                        |                                                  |
|     |                | discarded                        |                                           |                                                  |
| 52. | NO000278       | throughout  Debris/residue to    | Z-Sub level 1 Store                       | No Risk                                          |
| 52. | 140000270      | floor                            | Room (Room Z1/027)                        | 140 1 (131)                                      |
| 53. | NO000279       | Debris/residue to                | Z-Sub level 1 Store                       | Removed Sept 2023                                |
|     |                | redundant                        | Room (Room Z1/027)                        |                                                  |
| F.4 | Δ-             | hangers/equipment                | 7 Oak Invol 4 Dt 1                        | This face to the state of                        |
| 54. | As<br>NO000267 | Ductwork joints                  | Z-Sub level 1 Plant                       | This item is classed as                          |
|     | 140000207      |                                  | Room (Room Z1/028)                        | very low risk and should be inspected every 12   |
|     |                |                                  |                                           | months                                           |
| 55. | NO000280       | Ductwork joints                  | Z-Sub level 1 Store                       | This item should be                              |
|     |                |                                  | Room (Room Z1/029)                        | removed by a licensed                            |
| EG  | NOOOOOA        | Duotusel isists                  | 7 Cub lovel 4 Ct                          | contractor asap                                  |
| 56. | NO000281       | Ductwork joints red/brown mastic | Z-Sub level 1 Store<br>Room (Room Z1/029) | This item is classed as very low risk and should |
|     |                | 150/biowii iliasiic              | 1.00111 (1.00111 2 1/023)                 | be inspected every 12                            |
|     |                |                                  |                                           | months                                           |
|     |                | 1 =                              | 7011 1401                                 | N. B. I                                          |
| 57. | As<br>NO000268 | Floor tile                       | Z-Sub level 1 Store<br>Room (Room Z1/029) | No Risk                                          |