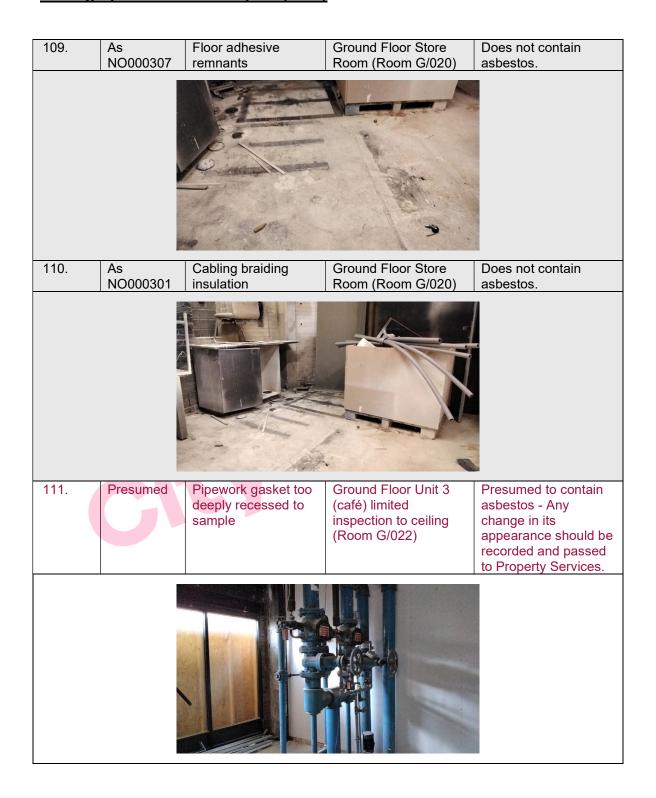

|            |                            |                                                |                                                                                                                                                              | 1                                                                                                                                                   |
|------------|----------------------------|------------------------------------------------|--------------------------------------------------------------------------------------------------------------------------------------------------------------|-----------------------------------------------------------------------------------------------------------------------------------------------------|
| 75.        | NO000296                   | Debris/Residue to                              | Ground Floor Shop                                                                                                                                            | Removed Sept 2023                                                                                                                                   |
|            |                            | top of ceiling at                              | Floor Unit 1 (Room                                                                                                                                           |                                                                                                                                                     |
|            |                            | entrance porch                                 | G/001)                                                                                                                                                       |                                                                                                                                                     |
| 76.        | NO000297                   | Ceiling tile                                   | Ground Floor Shop                                                                                                                                            | No Risk                                                                                                                                             |
|            |                            | including debris to                            | Floor Unit 1 (Room                                                                                                                                           |                                                                                                                                                     |
|            |                            | floor                                          | G/001)                                                                                                                                                       |                                                                                                                                                     |
| 77.        | NO000298                   | Wall coating, rear                             | Ground Floor Shop                                                                                                                                            | No Risk                                                                                                                                             |
| 11.        | 140000290                  | wall beneath skim                              | Floor Unit 1 (Room                                                                                                                                           | INO IXISK                                                                                                                                           |
|            |                            | wali belleatii skiiii                          |                                                                                                                                                              |                                                                                                                                                     |
| 70         | NOOOOOO                    | E1 (1)                                         | G/001)                                                                                                                                                       |                                                                                                                                                     |
| 78.        | NO000299                   | Floor tile brown                               | Ground Floor Shop                                                                                                                                            | This item is classed as                                                                                                                             |
|            |                            | surrounding                                    | Floor Unit 1 (Room                                                                                                                                           | very low risk and should                                                                                                                            |
|            |                            | columns                                        | G/001)                                                                                                                                                       | be inspected every 12                                                                                                                               |
|            |                            |                                                |                                                                                                                                                              | months                                                                                                                                              |
| 79.        | NO000300                   | Debris/Residue                                 | Ground Floor Shop                                                                                                                                            | Removed Sept 2023                                                                                                                                   |
|            |                            | surrounding feet of                            | Floor Unit 1 (Room                                                                                                                                           |                                                                                                                                                     |
|            |                            | columns                                        | G/001)                                                                                                                                                       |                                                                                                                                                     |
| 80.        | As                         | Debris/Residue                                 | Ground Floor Shop                                                                                                                                            | Removed Sept 2023                                                                                                                                   |
|            | NO000300                   | surrounding feet of                            | Floor Unit 1 (Room                                                                                                                                           |                                                                                                                                                     |
|            |                            | columns                                        | G/001)                                                                                                                                                       |                                                                                                                                                     |
| 81.        | NO000316                   | Floor nosing to                                | Ground Floor Shop                                                                                                                                            | This item is classed as                                                                                                                             |
| 5          | 1.0000010                  | stairs step up to                              | Floor Unit 1 (Room                                                                                                                                           | very low risk and should                                                                                                                            |
|            |                            | window                                         | G/001)                                                                                                                                                       | be inspected every 12                                                                                                                               |
|            |                            | VVIIIGOVV                                      | 3,501)                                                                                                                                                       | months                                                                                                                                              |
| 82.        | As                         | Debris/Residue to                              | Ground Floor Porch Unit                                                                                                                                      | Removed Sept 2023                                                                                                                                   |
| 02.        |                            |                                                |                                                                                                                                                              | Removed Sept 2023                                                                                                                                   |
| 00         | NO000295                   | floor                                          | 1 (Room G/002)                                                                                                                                               | This it was in the country                                                                                                                          |
| 83.        | As                         | Ductwork joints                                | Ground Floor Porch Unit                                                                                                                                      | This item is classed as                                                                                                                             |
|            | NO000280                   |                                                | 1 (Room G/002)                                                                                                                                               | low risk and should be                                                                                                                              |
|            |                            |                                                |                                                                                                                                                              | inspected every 6                                                                                                                                   |
|            |                            |                                                |                                                                                                                                                              | months                                                                                                                                              |
| 84.        | As                         | Floor adhesive                                 | Ground Floor Store                                                                                                                                           | This item is classed as                                                                                                                             |
|            | NO000293                   | remnants                                       | Room Unit 1 (Room                                                                                                                                            | very low risk and should                                                                                                                            |
|            |                            |                                                | G/003)                                                                                                                                                       | be inspected every 12                                                                                                                               |
|            |                            |                                                |                                                                                                                                                              | months                                                                                                                                              |
| 85.        | As                         | Floor adhesive                                 | Ground Floor Store                                                                                                                                           | This item is classed as                                                                                                                             |
|            | NO000293                   | remnants                                       | Room Unit 1 (Room                                                                                                                                            | very low risk and should                                                                                                                            |
|            |                            |                                                | G/004)                                                                                                                                                       | be inspected every 12                                                                                                                               |
|            |                            |                                                | ,                                                                                                                                                            | months                                                                                                                                              |
| 86.        | NO000303                   | Floor tile                                     | Ground Floor Store                                                                                                                                           | This item is classed as                                                                                                                             |
| 00.        | 11000000                   | grey/beige beneath                             | Room Bike Store (Room                                                                                                                                        | very low risk and should                                                                                                                            |
|            |                            | modern lino                                    | G/005)                                                                                                                                                       | be inspected every 12                                                                                                                               |
|            |                            | modern into                                    | <i></i>                                                                                                                                                      | months                                                                                                                                              |
| 87.        | NO000304                   | Ceiling shuttering                             | Ground Floor Store                                                                                                                                           | No Risk                                                                                                                                             |
| 07.        | NO000304                   | Ceiling shuttering                             |                                                                                                                                                              | INO RISK                                                                                                                                            |
|            |                            |                                                | Room Bike Store (Room                                                                                                                                        |                                                                                                                                                     |
|            |                            |                                                | CIONE                                                                                                                                                        |                                                                                                                                                     |
| 00         |                            | T1                                             | G/005)                                                                                                                                                       | This there is a                                                                                                                                     |
| 88.        | As                         | Tile grey/beige                                | Ground Floor Laboratory                                                                                                                                      | This item is classed as                                                                                                                             |
| 88.        | As<br>NO000303             | Tile grey/beige beneath carpet                 |                                                                                                                                                              | very low risk and should                                                                                                                            |
| 88.        |                            |                                                | Ground Floor Laboratory                                                                                                                                      | very low risk and should<br>be inspected every 12                                                                                                   |
|            | NO000303                   | beneath carpet                                 | Ground Floor Laboratory<br>(Room G/007)                                                                                                                      | very low risk and should<br>be inspected every 12<br>months                                                                                         |
| 88.<br>89. | NO000303<br>As             | beneath carpet  Tile grey/beige                | Ground Floor Laboratory<br>(Room G/007)                                                                                                                      | very low risk and should<br>be inspected every 12<br>months  This item is classed as                                                                |
|            | NO000303                   | beneath carpet                                 | Ground Floor Laboratory<br>(Room G/007)                                                                                                                      | very low risk and should<br>be inspected every 12<br>months                                                                                         |
|            | NO000303<br>As             | beneath carpet  Tile grey/beige                | Ground Floor Laboratory<br>(Room G/007)                                                                                                                      | very low risk and should<br>be inspected every 12<br>months  This item is classed as                                                                |
|            | NO000303<br>As             | beneath carpet  Tile grey/beige beneath modern | Ground Floor Laboratory<br>(Room G/007)  Ground Floor Hallway/passageway                                                                                     | very low risk and should<br>be inspected every 12<br>months<br>This item is classed as<br>very low risk and should                                  |
|            | NO000303<br>As             | Tile grey/beige beneath modern lino            | Ground Floor Laboratory<br>(Room G/007)  Ground Floor Hallway/passageway Switch Room (Room                                                                   | very low risk and should<br>be inspected every 12<br>months  This item is classed as<br>very low risk and should<br>be inspected every 12           |
| 89.        | NO000303<br>As<br>NO000303 | beneath carpet  Tile grey/beige beneath modern | Ground Floor Laboratory<br>(Room G/007)  Ground Floor Hallway/passageway Switch Room (Room G/008) Ground Floor                                               | very low risk and should<br>be inspected every 12<br>months  This item is classed as<br>very low risk and should<br>be inspected every 12<br>months |
| 89.        | NO000303<br>As<br>NO000303 | Tile grey/beige beneath modern lino            | Ground Floor Laboratory (Room G/007)  Ground Floor Hallway/passageway Switch Room (Room G/008)  Ground Floor Hallway/passageway                              | very low risk and should<br>be inspected every 12<br>months  This item is classed as<br>very low risk and should<br>be inspected every 12<br>months |
| 89.        | NO000303<br>As<br>NO000303 | Tile grey/beige beneath modern lino            | Ground Floor Laboratory (Room G/007)  Ground Floor Hallway/passageway Switch Room (Room G/008)  Ground Floor Hallway/passageway Switch Room (Room Gom G/008) | very low risk and should<br>be inspected every 12<br>months  This item is classed as<br>very low risk and should<br>be inspected every 12<br>months |
| 89.        | NO000303<br>As<br>NO000303 | Tile grey/beige beneath modern lino            | Ground Floor Laboratory (Room G/007)  Ground Floor Hallway/passageway Switch Room (Room G/008)  Ground Floor Hallway/passageway                              | very low risk and should<br>be inspected every 12<br>months  This item is classed as<br>very low risk and should<br>be inspected every 12<br>months |

|       | NO000254       | insulation                           | Room behind lifts (Room              |                                                   |
|-------|----------------|--------------------------------------|--------------------------------------|---------------------------------------------------|
|       | 110000204      | inodiation                           | G/009)                               |                                                   |
| 92.   | NO000306       | Floor jointing                       | Ground Floor Switch                  | No Risk                                           |
|       |                | compound                             | Room behind lifts (Room G/009)       |                                                   |
| 93.   | NO000307       | Floor adhesive                       | Ground Floor                         | No Risk                                           |
|       |                | remnants beneath                     | Hallway/passageway lift              |                                                   |
| 94.   | NO000308       | carpet Debris/Residue to             | lobby (Room G/010) Ground Floor      | No Risk                                           |
| J4.   | 140000000      | wall, mid landing                    | Staircase/Stairwell                  | Norwisk                                           |
|       |                | , 3                                  | (Room G/012)                         |                                                   |
| 95.   | NO000309       | Debris/Residue                       | Ground Floor                         | Removed Sept 2023                                 |
|       |                |                                      | Staircase/Stairwell<br>(Room G/014)  |                                                   |
| 96.   | As             | Floor tile                           | Ground Floor                         | This item is classed as                           |
|       | NO000303       | grey/beige within                    | Staircase/Stairwell                  | very low risk and should                          |
|       |                | electrical boxing to wall cavity and | (Room G/014)                         | be inspected every 12 months                      |
|       |                | floor                                |                                      | onaio                                             |
| 97.   | As             | Floor jointing                       | Ground Floor                         | No Risk                                           |
|       | NO000306       | compound                             | Staircase/Stairwell                  |                                                   |
| 00    | ٨٥             | Floor tile                           | (Room G/014)                         | This item is classed as                           |
| 98.   | As<br>NO000303 | grey/beige carpet                    | Ground Floor Office<br>(Room G/015)  | very low risk and should                          |
|       | 140000303      | grey/beige carpet                    | (100111 6/013)                       | be inspected every 12                             |
|       |                |                                      |                                      | months                                            |
| 99.   | As             | Floor jointing                       | Ground Floor Store                   | No Risk                                           |
| 100   | NO000306       | compound                             | Room (Room G/017)                    |                                                   |
| 100.  | NO000310       | Pipework insulation in wall          | Ground Floor Store                   | This item is classed as low risk and should be    |
|       |                | penetration                          | Room (Room G/017)                    | inspected every 6                                 |
|       |                | periouduon                           |                                      | months                                            |
| 101.  | As             | Floor adhesive                       | Ground Floor Store                   | No Risk                                           |
|       | NO000307       | remnants                             | Room (Room G/017)                    |                                                   |
| 102.  | As             | Floor tile                           | Ground Floor Store                   | This item is classed as                           |
|       | NO000303       | grey/beige carpet                    | Room (Room G/017)                    | very low risk and should<br>be inspected every 12 |
|       |                |                                      |                                      | months                                            |
| 103.  | NO000311       | Wall to nail/screw                   | Ground Floor Store                   | No Risk                                           |
|       |                | heads, various                       | Room (Room G/017)                    |                                                   |
| 404   |                | points on column                     | 0 15' 0'                             | N. D'.                                            |
| 104.  | As             | Floor jointing                       | Ground Floor Store                   | No Risk                                           |
|       | NO000306       | compound                             | Room unit 4 (Room G/018)             |                                                   |
| 105.  | As             | Floor adhesive                       | Ground Floor Store                   | No Risk                                           |
|       | NO000307       | remnants                             | Room unit 4 (Room                    |                                                   |
| 125   | NOCCCC         |                                      | G/018)                               |                                                   |
| 106.  | NO000312       | Pipework                             | Ground Floor Store                   | This item should be                               |
|       |                | insulation packing to former wall    | Room unit 4 (Room G/018)             | removed by a licensed contractor asap             |
|       |                | penetration                          | 5/010)                               | σοπιασίοι ασαρ                                    |
| 107.  | NO000313       | Residue/Debris to                    | Ground Floor Store                   | Removed Sept 2023                                 |
|       |                | floor                                | Room unit 4 (Room                    |                                                   |
| 1.5.5 |                |                                      | G/018)                               |                                                   |
| 108.  | As             | Floor jointing                       | Ground Floor Store                   | No Risk                                           |
| 109.  | NO000306<br>As | compound<br>Floor adhesive           | Room (Room G/020) Ground Floor Store | No Risk                                           |
| 100.  | , 10           | 1 loor danesive                      | Crodita Filodi Otore                 | TTO I CIOIC                                       |