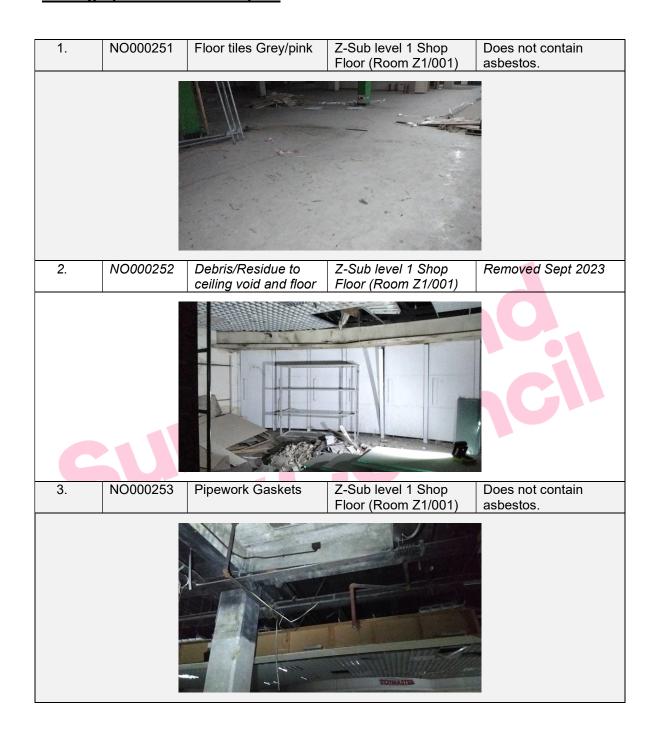

## Plan of Building and Samples Location

| Item<br>No. | Sample Ref.    | Area Sampled                                             | Location Name                              | Inspection Frequency                                                                   |
|-------------|----------------|----------------------------------------------------------|--------------------------------------------|----------------------------------------------------------------------------------------|
| 1.          | NO000251       | Floor tiles<br>Grey/pink                                 | Z-Sub level 1 Shop<br>Floor (Room Z1/001)  | No Risk                                                                                |
| 2.          | NO000252       | Debris/Residue to ceiling void and floor                 | Z-Sub level 1 Shop<br>Floor (Room Z1/001)  | Removed Sept 2023                                                                      |
| 3.          | NO000253       | Pipework Gaskets                                         | Z-Sub level 1 Shop<br>Floor (Room Z1/001)  | No Risk                                                                                |
| 4.          | Presumed       | Pipework Gaskets<br>to deeply recessed<br>to sample      | Z-Sub level 1 Shop<br>Floor (Room Z1/001)  | This item is classed as very low risk and should be inspected every 12 months          |
| 5.          | NO000254       | Cable braiding insulation                                | Z-Sub level 1 Shop<br>Floor (Room Z1/001)  | No Risk                                                                                |
| 6.          | NO000255       | Cable braiding insulation                                | Z-Sub level 1 Shop<br>Floor (Room Z1/001)  | No Risk                                                                                |
| 7.          | NO000256       | Fuses flashguards                                        | Z-Sub level 1 Shop<br>Floor (Room Z1/001)  | This item is classed as<br>very low risk and should<br>be inspected every 12<br>months |
| 8.          | NO000257       | Debris/Residue                                           | Z-Sub level 1 Shop<br>Floor (Room Z1/001)  | Removed Sept 2023                                                                      |
| 9.          | NO000258       | Debris/Residue<br>from boiler room<br>entrance across to | Z-Sub level 1 Shop<br>Floor (Room Z1/001)  | Removed Sept 2023                                                                      |
|             |                | stairs and adjacent areas                                |                                            |                                                                                        |
| 10.         | NO000259       | Debris/Residue to redundant pump                         | Z-Sub level 1 Shop<br>Floor (Room Z1/001)  | No Risk                                                                                |
| 11.         | NO000264       | Debris/Residue to floor adjacent stairwell               | Z-Sub level 1 Shop<br>Floor (Room Z1/001)  | Removed Sept 2023                                                                      |
| 12.         | NO000266       | Ceiling tile behind metal grid tiles                     | Z-Sub level 1 Shop<br>Floor (Room Z1/001)  | No Risk                                                                                |
| 13.         | NO000267       | Ductwork joints                                          | Z-Sub level 1 Shop<br>Floor (Room Z1/001)  | This item is classed as low risk and should be inspected every 6 months                |
| 14.         | NO000260       | Floor tile on shelving                                   | Z-Sub level 1 Store<br>Room (Room Z1/006)  | No Risk                                                                                |
| 15.         | NO000261       | Debris/Residue to redundant pipe hanger                  | Z-Sub level 1 Switch<br>Room (Room Z1/007) | Removed Sept 2023                                                                      |
| 16.         | As<br>NO000254 | Cable braiding insulation                                | Z-Sub level 1 Switch<br>Room (Room Z1/007) | No Risk                                                                                |
| 17.         | NO000256       | Fuses flashguards                                        | Z-Sub level 1 Switch<br>Room (Room Z1/007) | This item is classed as very low risk and should be inspected every 12 months          |
| 18.         | NO000302       | Door seal/gasket discarded on floor                      | Z-Sub level 1 Switch<br>Room (Room Z1/007) | No Risk                                                                                |
| 19.         | NO000262       | Debris/residue to                                        | Z-Sub level 1 Plant                        | Removed Sept 2023                                                                      |