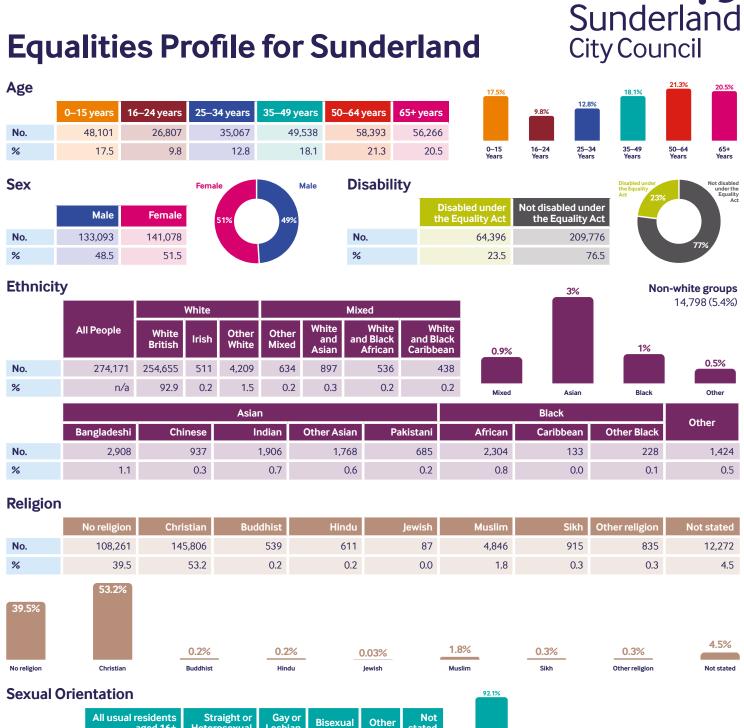

|     | All usual residents<br>aged 16+ | Straight or<br>Heterosexual | Gay or<br>Lesbian | Bisexual | Other | Not<br>stated |                             |                           |                  |
|-----|---------------------------------|-----------------------------|-------------------|----------|-------|---------------|-----------------------------|---------------------------|------------------|
| No. | 226,070                         | 208,165                     | 3,279             | 2,057    | 462   | 12,082        |                             |                           |                  |
| %   | 100.0                           | 92.1                        | 1.5               | 0.9      | 0.2   | 5.3           | Straight or<br>Heterosexual | 1.5%<br>Gay or<br>Lesbian | 0.9%<br>Bisexual |