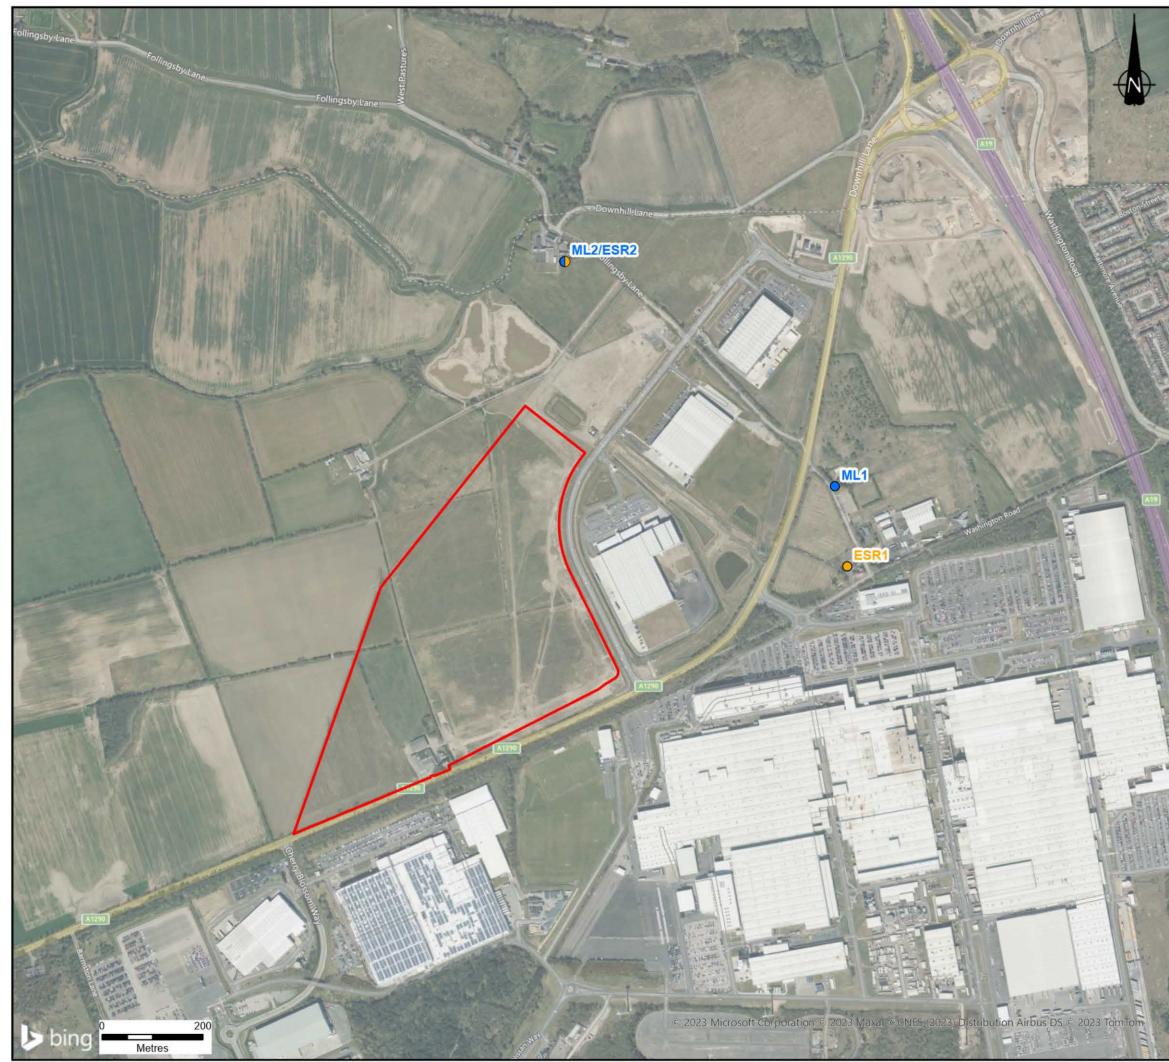

© Copyright Reserved

| Site Boundary     Noise Monitoring Location                       |                                                  |            |                                                           |       |        |                 |       |       |  |  |
|-------------------------------------------------------------------|--------------------------------------------------|------------|-----------------------------------------------------------|-------|--------|-----------------|-------|-------|--|--|
|                                                                   | <ul> <li>Existing Sensitive Receptors</li> </ul> |            |                                                           |       |        |                 |       |       |  |  |
|                                                                   |                                                  |            | n a contractingent des la tel se sonte di 🗨 e differen de |       |        |                 |       |       |  |  |
|                                                                   |                                                  |            |                                                           |       |        |                 |       |       |  |  |
|                                                                   |                                                  |            |                                                           |       |        |                 |       |       |  |  |
|                                                                   |                                                  |            |                                                           |       |        |                 |       |       |  |  |
|                                                                   |                                                  |            |                                                           |       |        |                 |       |       |  |  |
|                                                                   |                                                  |            |                                                           |       |        |                 |       |       |  |  |
|                                                                   |                                                  |            |                                                           |       |        |                 |       |       |  |  |
|                                                                   |                                                  |            |                                                           |       |        |                 |       |       |  |  |
|                                                                   |                                                  |            |                                                           |       |        |                 |       |       |  |  |
|                                                                   |                                                  |            |                                                           |       |        |                 |       |       |  |  |
|                                                                   |                                                  |            |                                                           |       |        |                 |       |       |  |  |
|                                                                   |                                                  |            |                                                           |       |        |                 |       |       |  |  |
|                                                                   |                                                  |            |                                                           |       |        |                 |       |       |  |  |
|                                                                   |                                                  |            |                                                           |       |        |                 |       |       |  |  |
|                                                                   |                                                  |            |                                                           |       |        |                 |       |       |  |  |
| Notes:                                                            |                                                  |            |                                                           |       |        |                 |       |       |  |  |
| Boundaries are indicative. Aerial imagery shown for               |                                                  |            |                                                           |       |        |                 |       |       |  |  |
| CO                                                                | ntext                                            | purposes o | only.                                                     |       |        |                 |       |       |  |  |
|                                                                   |                                                  |            |                                                           |       |        |                 |       |       |  |  |
| EVISION.                                                          |                                                  |            | DETAILS                                                   |       | DATE   | DRAWN           | CHK10 | APPD  |  |  |
| CLIENT                                                            | 1                                                |            | 0.00.000                                                  |       |        |                 |       | 1.115 |  |  |
| ENVISION AESC                                                     |                                                  |            |                                                           |       |        |                 |       |       |  |  |
| LIVIOIONALUU                                                      |                                                  |            |                                                           |       |        |                 |       |       |  |  |
| PROJECT                                                           |                                                  |            |                                                           |       |        |                 |       |       |  |  |
|                                                                   |                                                  |            |                                                           |       |        |                 |       |       |  |  |
| IAMP ONE PHASE TWO<br>ENVIRONMENTAL STATEMENT                     |                                                  |            |                                                           |       |        |                 |       |       |  |  |
|                                                                   |                                                  |            |                                                           |       |        |                 |       |       |  |  |
| FIGURE 7.1                                                        |                                                  |            |                                                           |       |        |                 |       |       |  |  |
| NOISE MONITORING AND EXISTING<br>SENSITIVE RECEPTOR LOCATION PLAN |                                                  |            |                                                           |       |        |                 |       |       |  |  |
| SENSITIVE RECEPTOR ECCATION FLAN                                  |                                                  |            |                                                           |       |        |                 |       |       |  |  |
| NT15611 - FIGURE 7.1                                              |                                                  |            |                                                           |       | A      |                 |       |       |  |  |
| DRG S                                                             |                                                  | A3 SCALE C |                                                           |       |        | DATE 21/06/2023 |       |       |  |  |
| DRAWI                                                             |                                                  | EF         | CHECKED BY<br>SU                                          | APPRO | VED BY | U               |       | _     |  |  |
|                                                                   |                                                  |            |                                                           |       |        |                 |       |       |  |  |
| wardell                                                           |                                                  |            |                                                           |       |        |                 |       |       |  |  |
| armstrong                                                         |                                                  |            |                                                           |       |        |                 |       |       |  |  |
|                                                                   |                                                  | a          | vardel<br>rmstrong                                        | 2     |        |                 | Ŋ     |       |  |  |

<u>KEY</u>