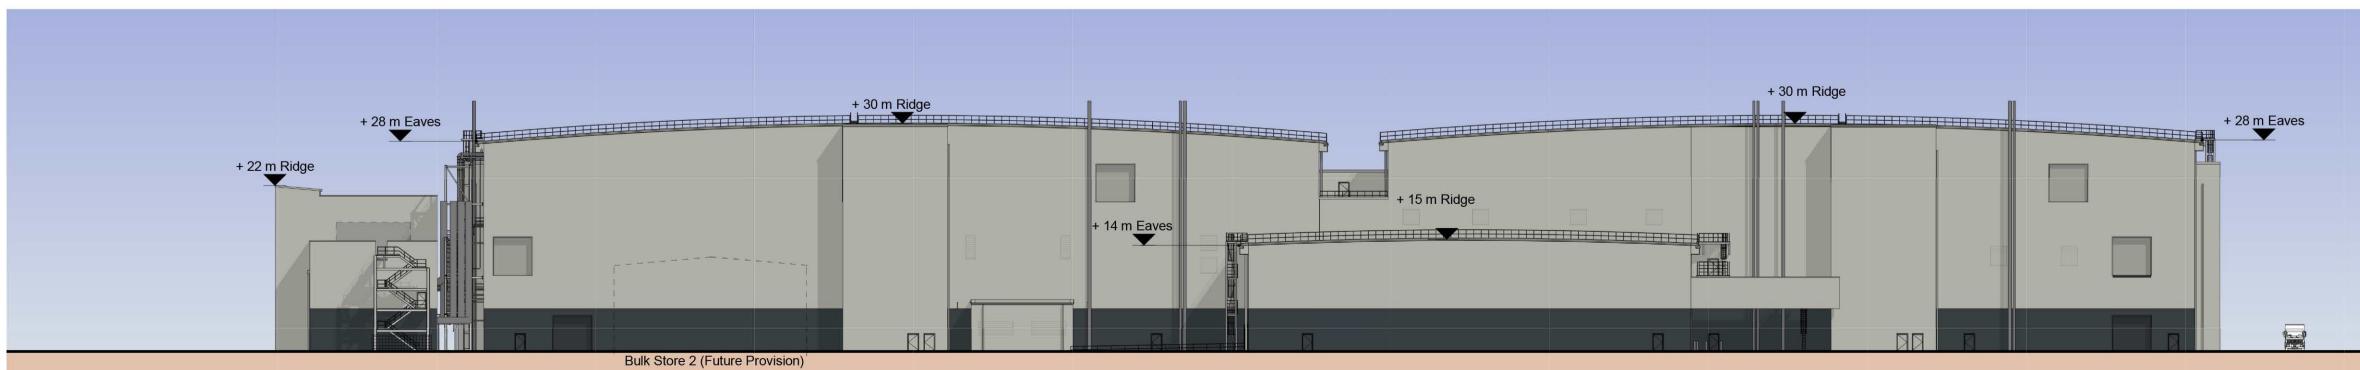

### **Elevation A**

1:500



## **Elevation B**

1:500



# **Elevation C**

1:500



#### **Elevation D** 1:500

#### Material Key:



Metal Profiled Cladding System Colour: Goosewing Grey (RAL 7038)

Downpipes (To match cladding) Colour: Goosewing Grey (RAL 7038)



Flues/Stacks Stainless Steel (TBC) Notes

used.

1. This drawing has been prepared in accordance with the scope of RPS's appointment with its client and is subject to the terms and conditions of that appointment. RPS accepts no liability for any use of this document other than by its client and only for the purposes for which it was prepared and provided.

2. If received electronically it is the recipients responsibility to print to correct scale. Only written dimensions should be

Metal Profiled Cladding System Colour: Anthracite Grey (RAL 7016)

- 3. This drawing should be read in conjunction with all othe