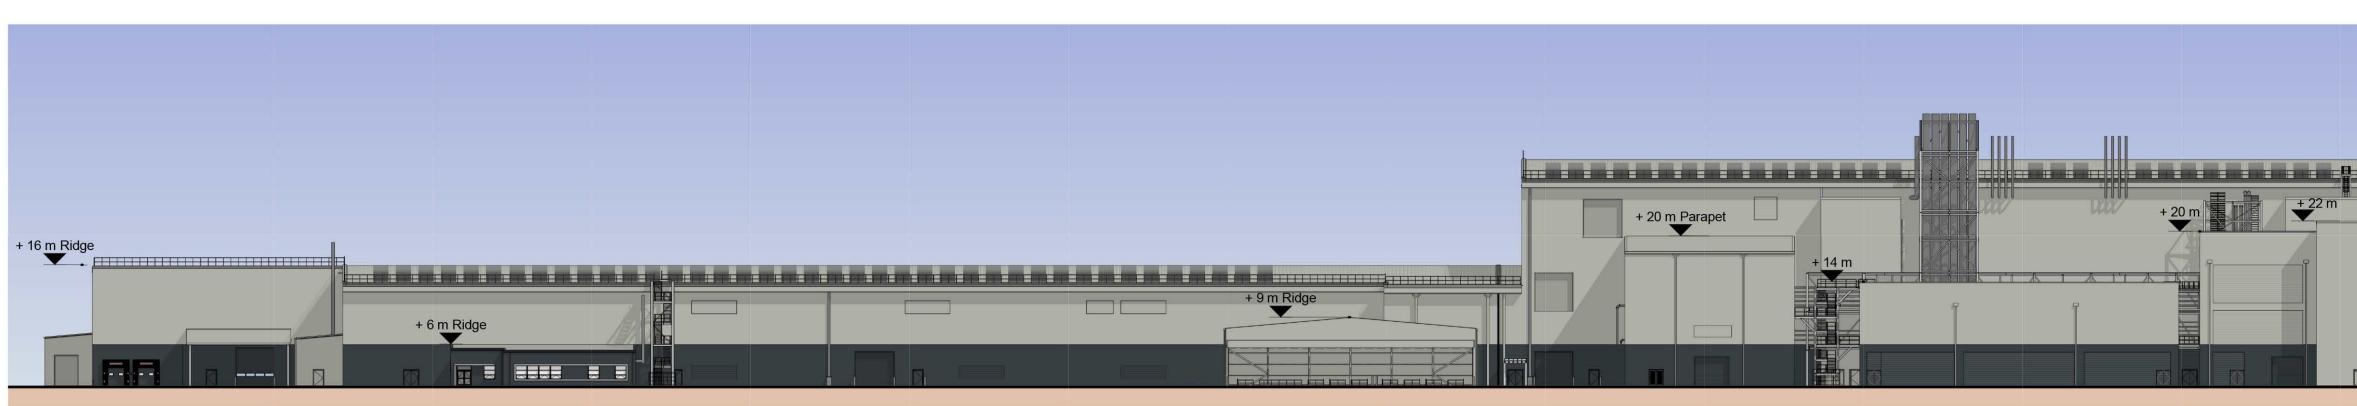

### **Elevation A**

1:500



## **Elevation B**

1:500



# **Elevation C**

1:500



#### **Elevation D** 1:500

#### Material Key:



Metal Profiled Cladding System Colour: Goosewing Grey (RAL 7038)

Downpipes (To match cladding) Colour: Goosewing Grey (RAL 7038)



Flues/Stacks Stainless Steel (TBC) Notes

used.

1. This drawing has been prepared in accordance with the scope of RPS's appointment with its client and is subject to the terms and conditions of that appointment. RPS accepts no liability for any use of this document other than by its client and only for the purposes for which it was prepared and provided.

2. If received electronically it is the recipients responsibility to print to correct scale. Only written dimensions should be

Metal Profiled Cladding System Colour: An