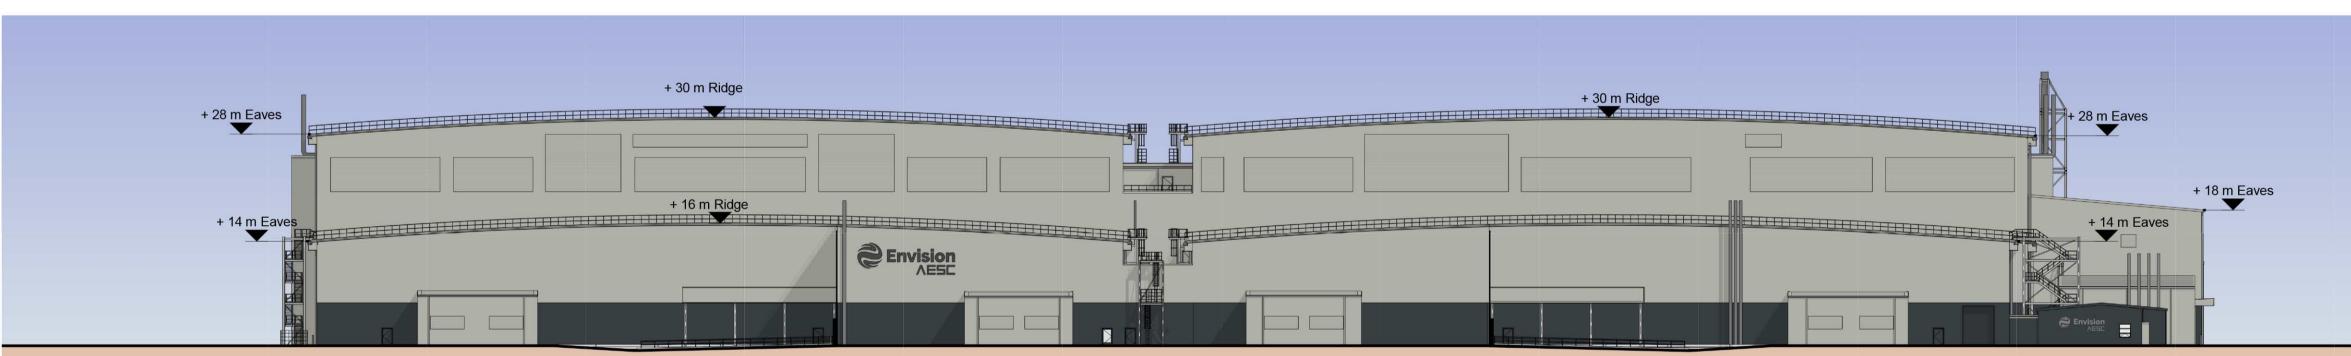

### **Elevation A**

1:500



## **Elevation B**

1:500



# **Elevation C**

1:500



#### **Elevation D** 1:500

#### Material Key:



Metal Profiled Cladding System Colour: Goosewing Grey (RAL 7038)

Downpipes (To match cladding) Colour: Goosewing Grey (RAL 7038)



Flues/Stacks Stainless Steel (TBC) Notes

used.

1. This drawing has been prepared in accordance with the scope of RPS's appointment with its client and is subject to the terms and conditions of that appointment. RPS accepts no liability for any use of this document other than by its client and only for the purposes for which it was prepared and provided.

2. If received electronically it is the recipients responsibility to print to correct scale. Only written dimensions should be

Metal Profiled Cladding System Colour: Anthracite Grey (RAL 7016)

- 3. This drawing should be read