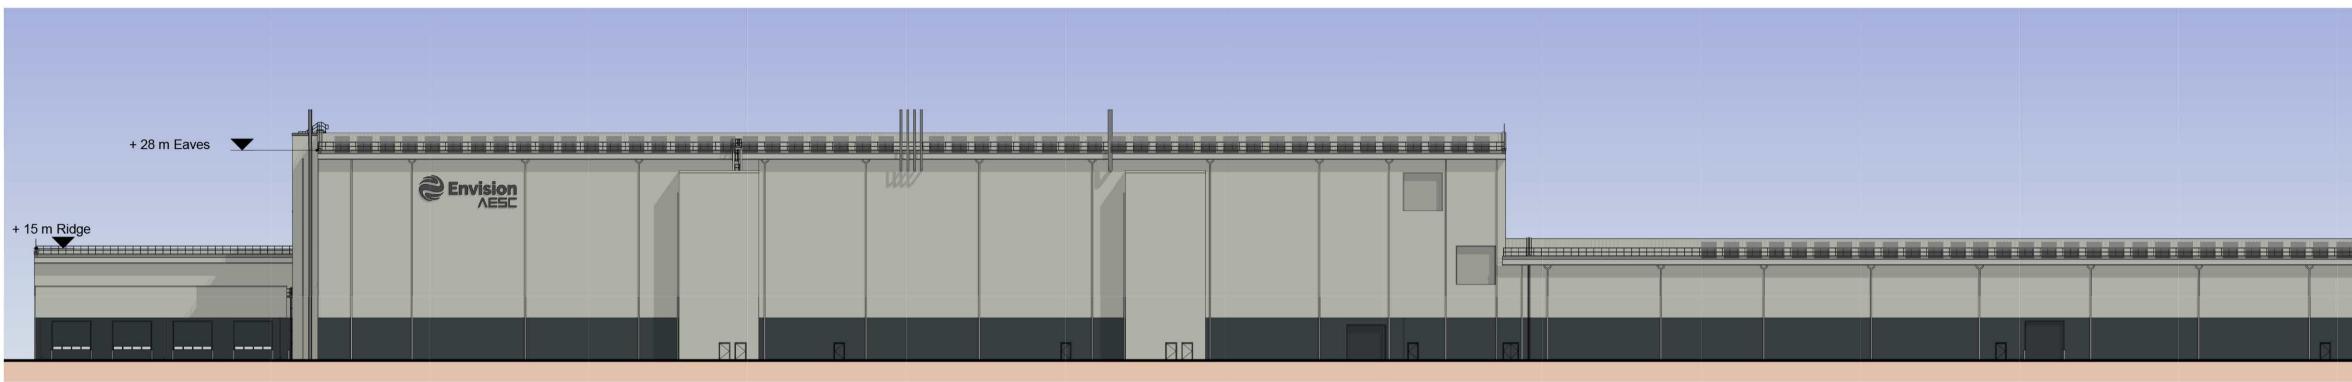

### **Elevation A**

1:500



## **Elevation B**

1:500



# **Elevation C**

1:500



#### **Elevation D** 1:500

#### Material Key:



Metal Profiled Cladding System Colour: Goosewing Grey (RAL 7038)

Downpipes (To match cladding) Colour: Goosewing Grey (RAL 7038)



Flues/Stacks Stainless Steel (TBC) Notes

used.

1. This drawing has been prepared in accordance with the scope of RPS's appointment with its client and is subject to the terms and conditions of that appointment. RPS accepts no liability for any use of this document other than by its client and only for the purposes for which it was prepared and provided.

2. If received electronically it is the recipients responsibility to print to correct scale. Only written dimensions should be

Metal Profiled Cladding System Colour: Anthracite Grey (RAL 7016)

- 3.