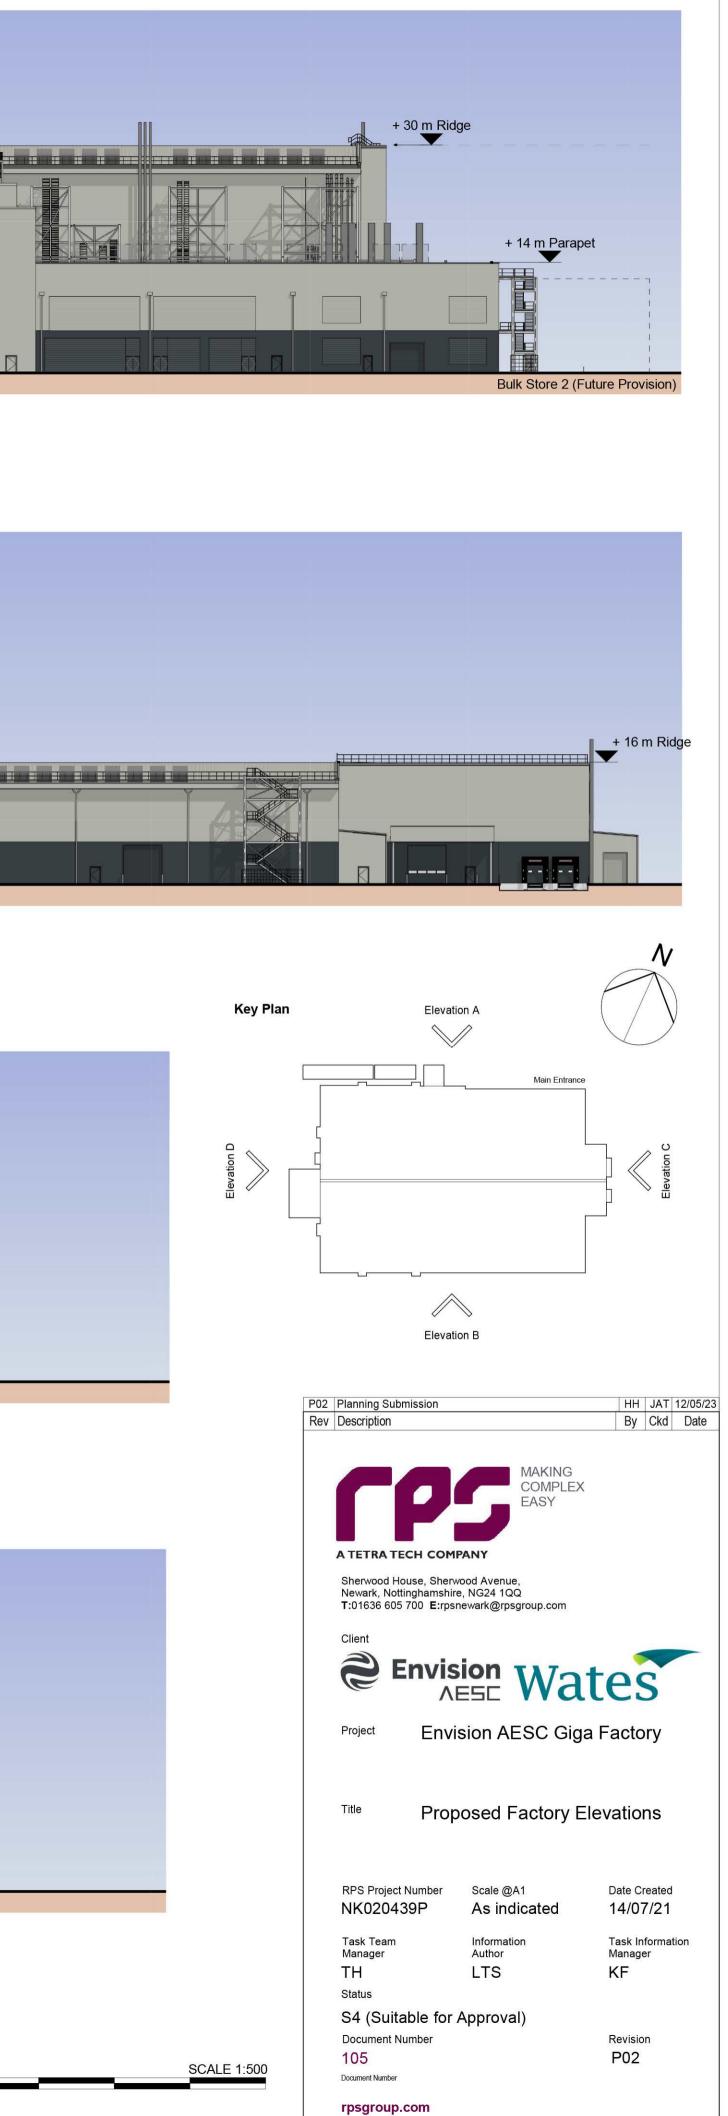

### **Elevation A**

1:500

## **Elevation B**

1:500

# **Elevation C**

1:500

#### **Elevation D** 1:500

#### Material Key:

Metal Profiled Cladding System Colour: Goosewing Grey (RAL 7038)

Downpipes (To match cladding) Colour: Goosewing Grey (RAL 7038)

Flues/Stacks Stainless Steel (TBC) Notes

used.

1. This drawing has been prepared in accordance with the scope of RPS's appointment with its client and is subject to the terms and conditions of that appointment. RPS accepts no liability for any use of this document other than by its client and only for the purposes for which it was prepared and provided.