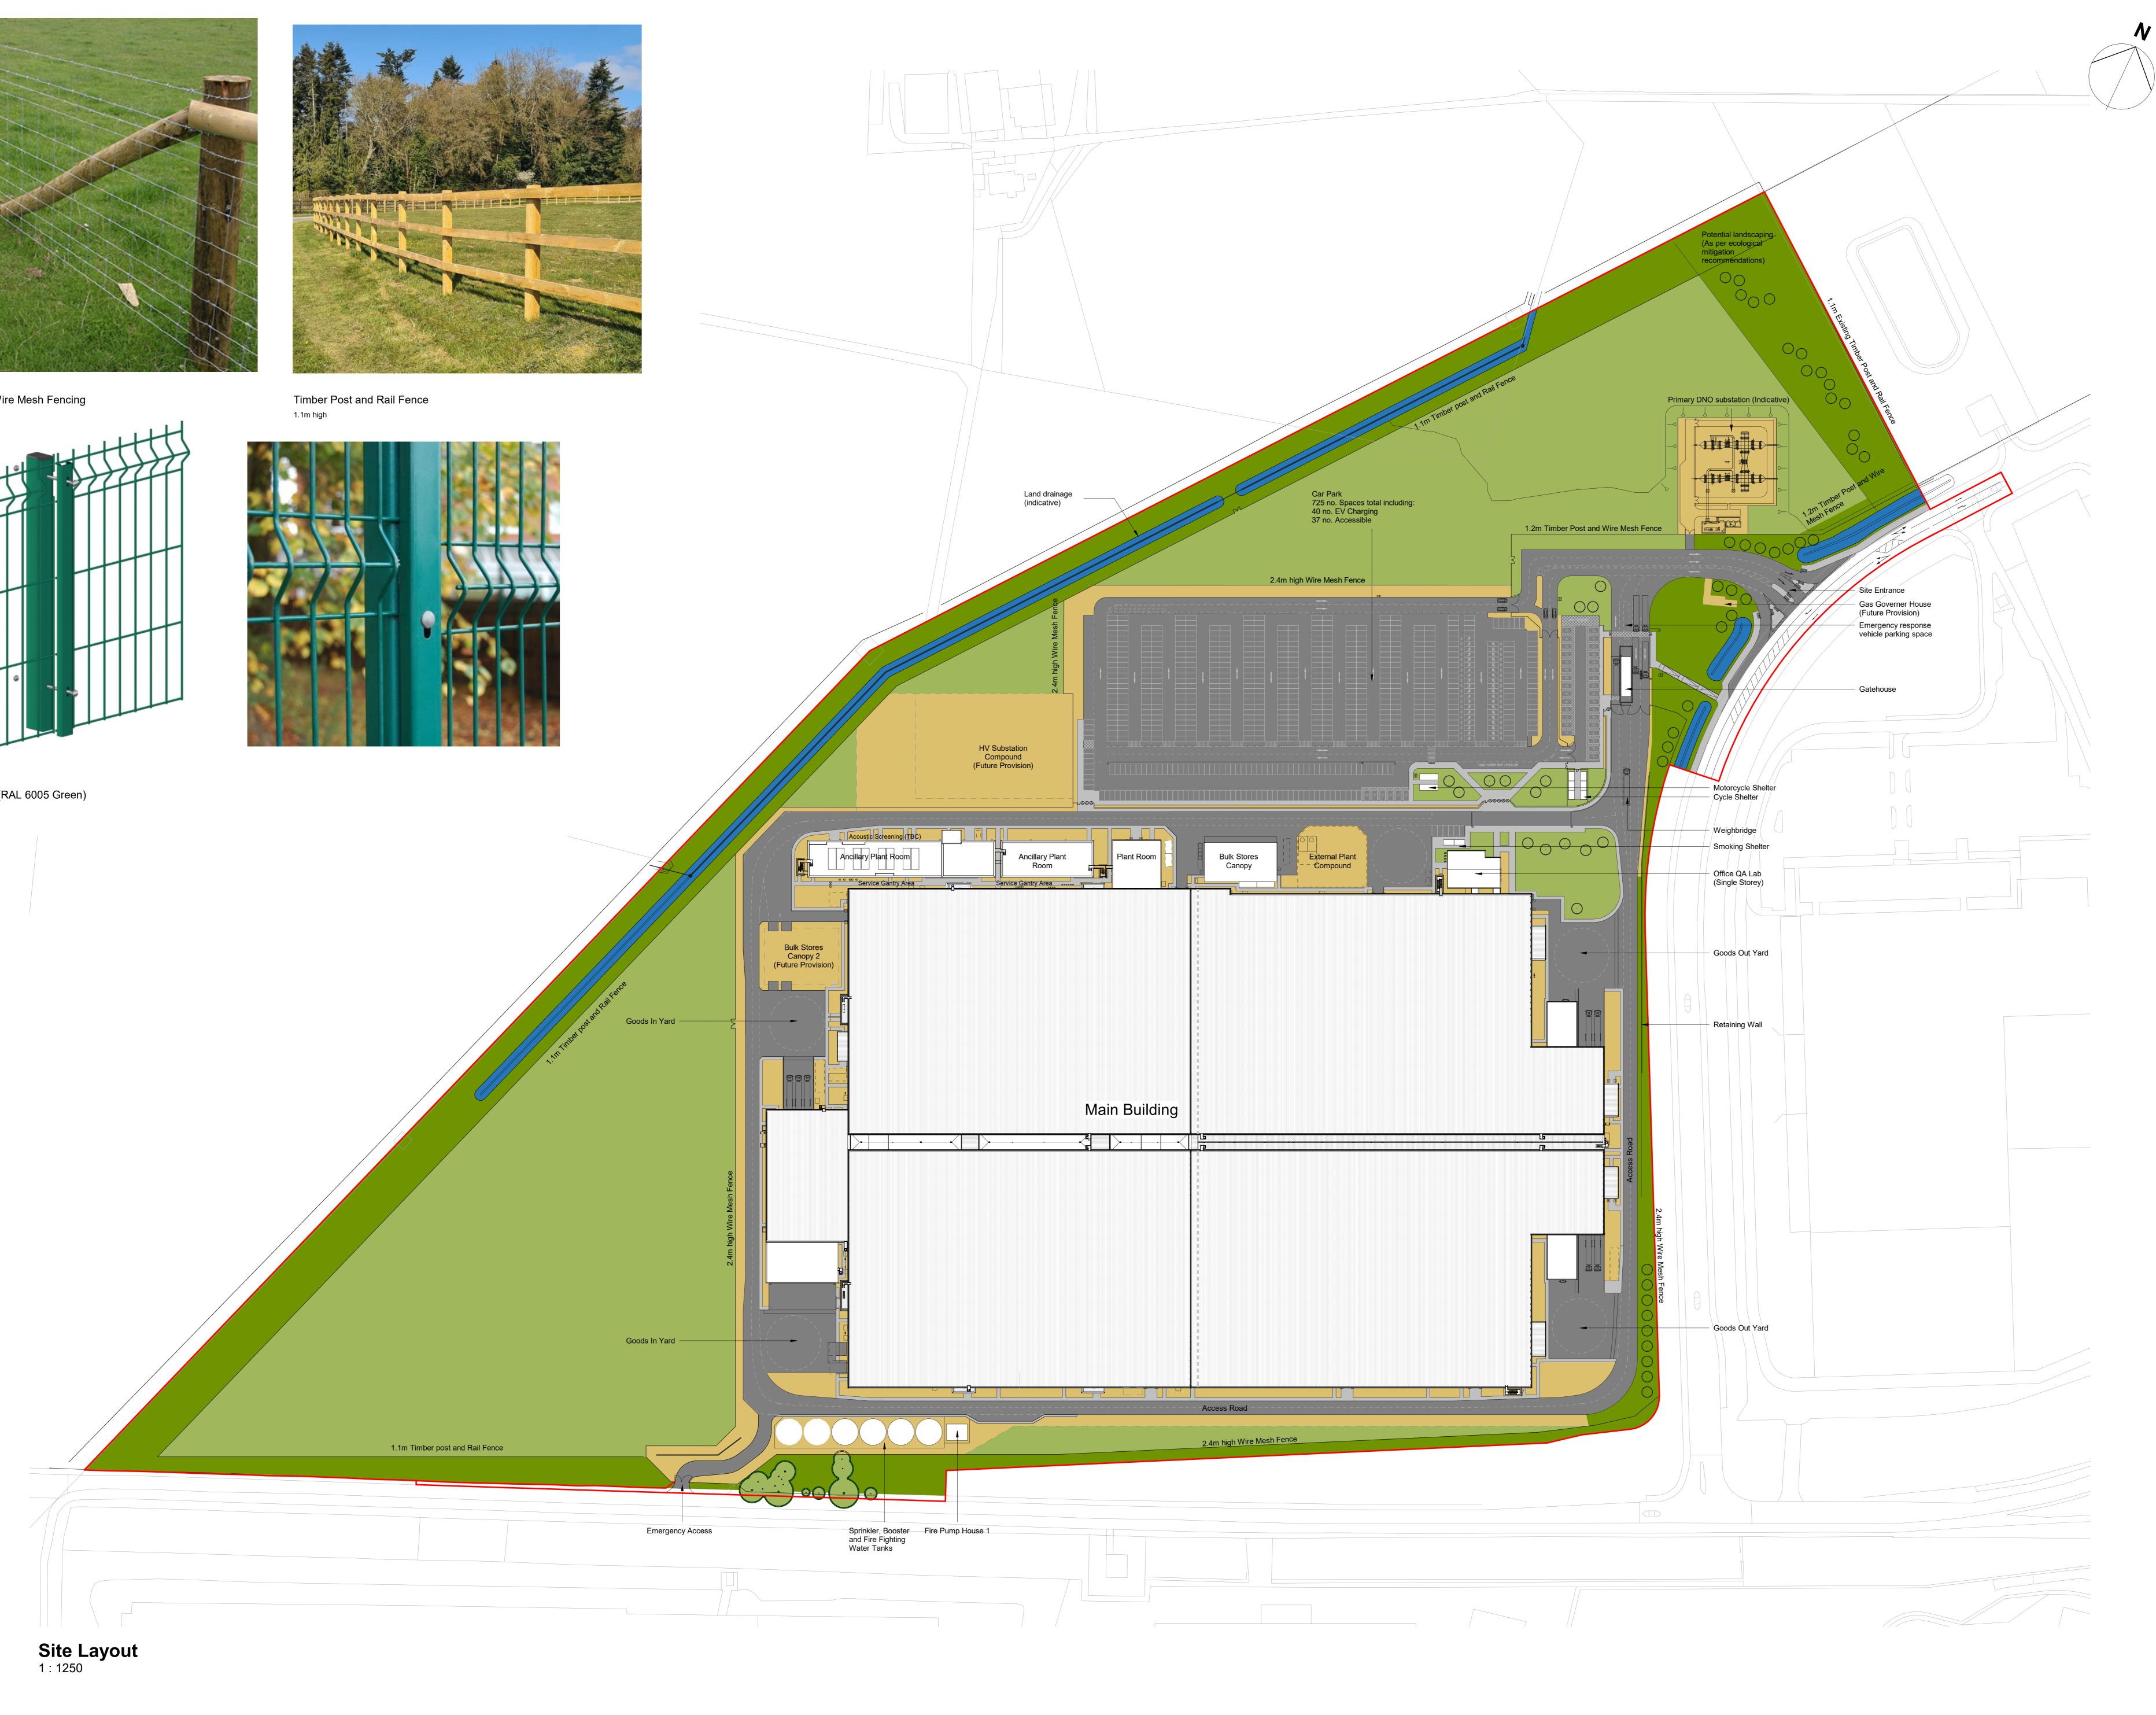

Timber Post and Wire Mesh Fencing 1.2m high

Wire Mesh Fence (RAL 6005 Green) 2.4m high