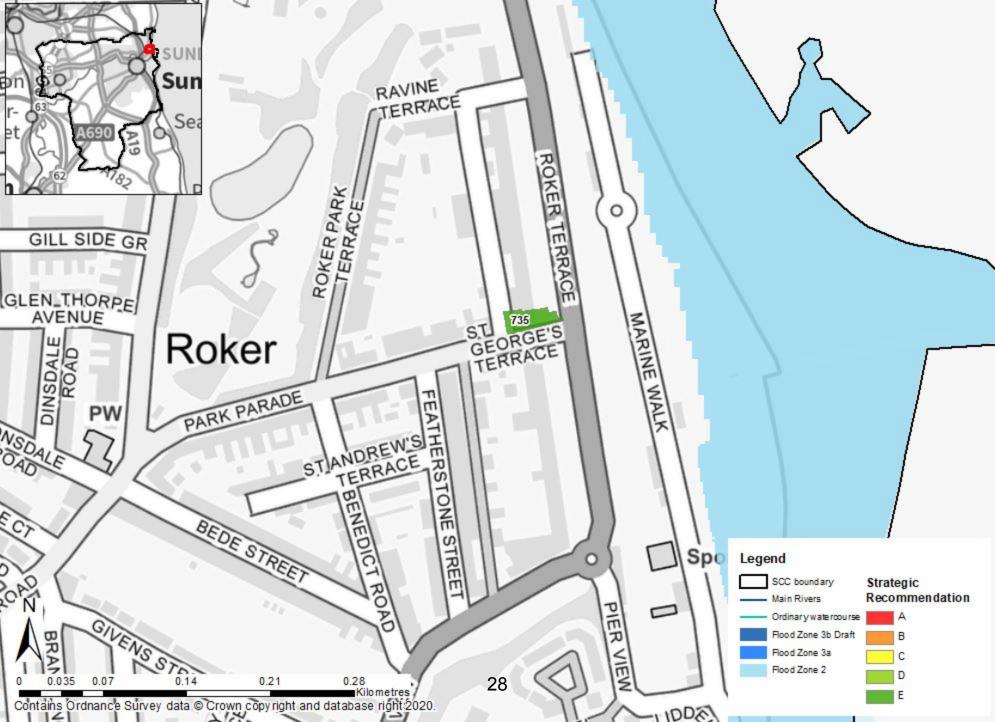

| Contents                                  | Page No. |
|-------------------------------------------|----------|
| Ayton Flood Zones                         | 2        |
| Ayton Surface Water                       | 3        |
| Chilton moor Flood Zones                  | 4        |
| Chilton Moor Surface Water                | 5        |
| City of Sunderland Flood Zones            | 6        |
| City of Sunderland Surface Water          | 7        |
| Columbia Flood Zones                      | 8        |
| Columbia Surface Water                    | 9        |
| East Rainton Flood Zones                  | 10       |
| East Rainton Surface Water                | 11       |
| Hetton Downs Flood Zones                  | 12       |
| Hetton Downs Surface Water                | 13       |
| Hylton Castle Flood Zones                 | 14       |
| Hylton Castle Surface Water               | 15       |
| Low Moorsley Flood Zones                  | 16       |
| Low Moorsley Surface Water                | 17       |
| North of Houghton-le-Spring Flood Zones   | 18       |
| North of Houghton-le-Spring Surface Water | 19       |
| North Washington Flood Zones              | 20       |
| North Washington Surface Water            | 21       |
| Pennywell Flood Zones                     | 22       |
| Pennywell Surface Water                   | 23       |
| Philadelphia Flood Zones                  | 24       |
| Philadelphia Surface Water                | 25       |
| River Wear at Pallion Flood Zone          | 26       |
| River Wear at Pallion Surface Water       | 27       |
| Roker Flood Zones                         | 28       |
| Roker Surface Water                       | 29       |
| Seaburn Flood Zones                       | 30       |
| Seaburn Surface Water                     | 31       |
| Sedgeletch Flood Zones                    | 32       |
| Sedgeletch Surface Water                  | 33       |