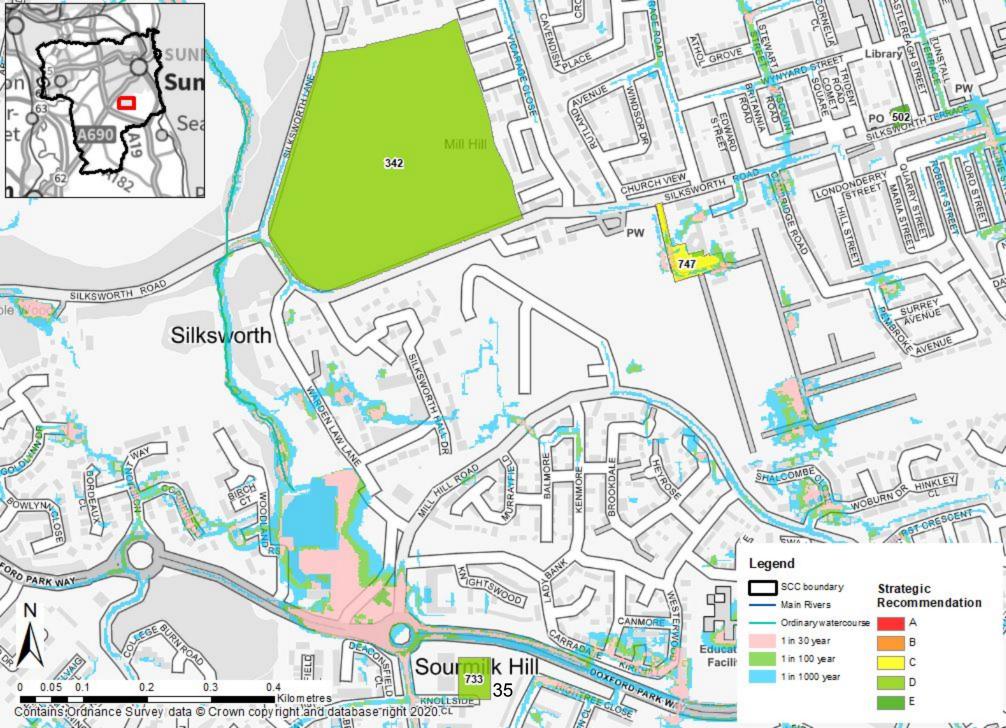

| Contents                                      |
|-----------------------------------------------|
| Silksworth Flood Zones                        |
| Silksworth Surface Water                      |
| South of the City of Sunderland Flood Zones   |
| South of the City of Sunderland Surface Water |
| Southwick Flood Zones                         |
| Southwick Surface Water                       |
| Thorney Close Flood Zones                     |
| Thorney Close Surface Water                   |