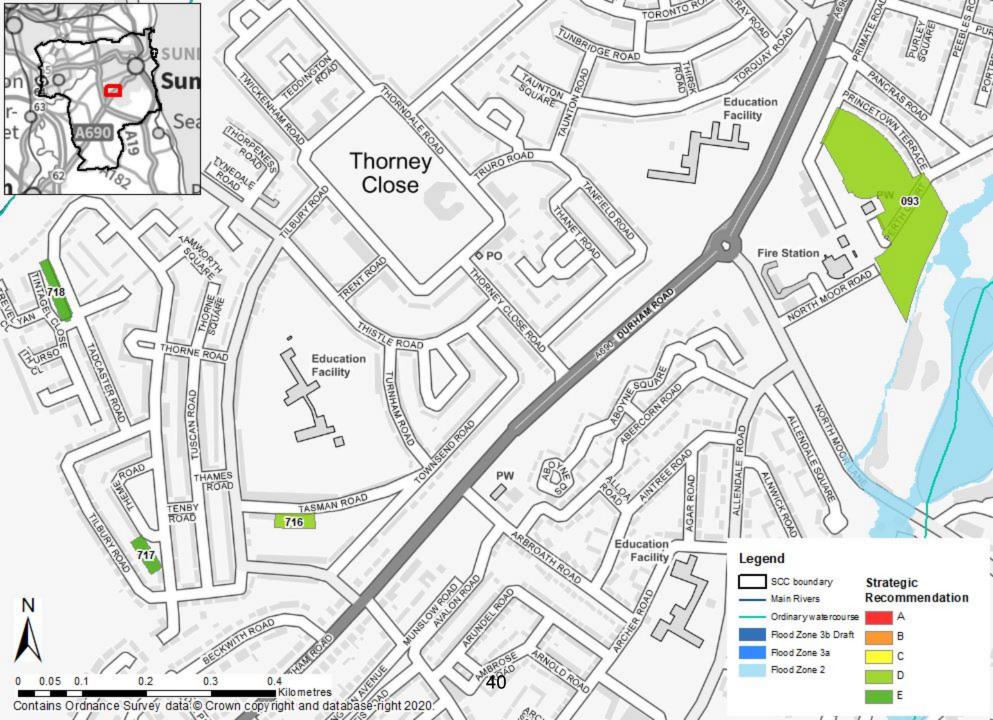

| Contents                                      |
|-----------------------------------------------|
| Silksworth Flood Zones                        |
| Silksworth Surface Water                      |
| South of the City of Sunderland Flood Zones   |
| South of the City of Sunderland Surface Water |
| Southwick Flood Zones                         |
| Southwick Surface Water                       |
| Thorney Close Flood Zones                     |
| Thorney Close Surface Water                   |