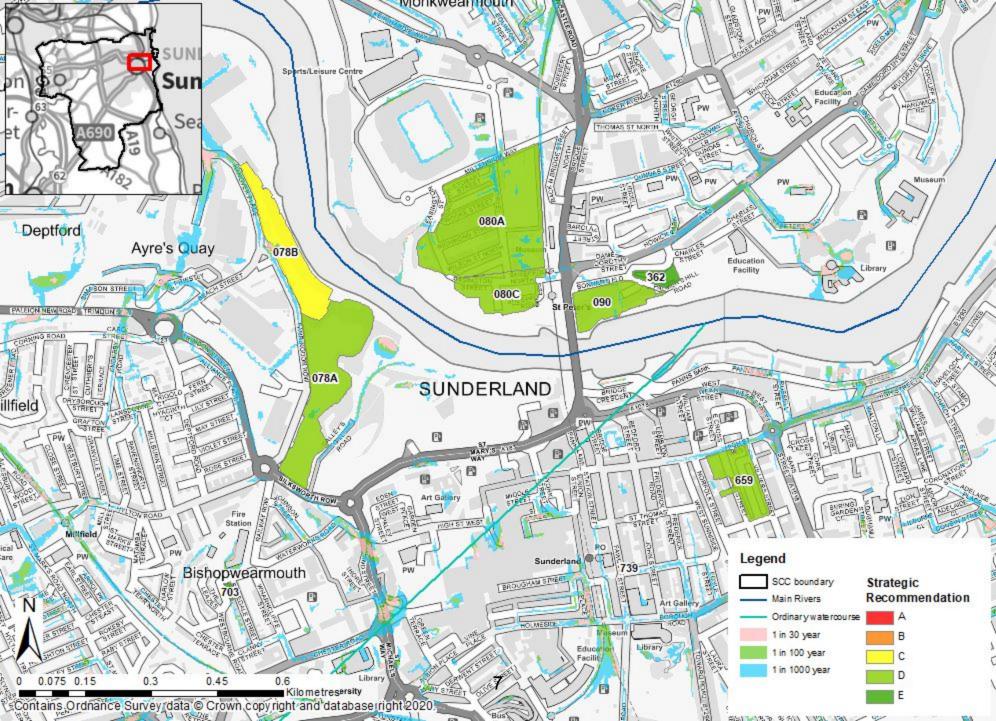

r                       | 29       |
| Seaburn Flood Zones                       | 30       |
| Seaburn Surface Water                     | 31       |
| Sedgeletch Flood Zones                    | 32       |
| Sedgeletch Surface Water                  | 33       |

| Contents                                      |
|-----------------------------------------------|
| Silksworth Flood Zones                        |
| Silksworth Surface Water                      |
| South of the City of Sunderland Flood Zones   |
| South of the City of Sunderland Surface Water |
| Southwick Flood Zones                         |
| Southwick Surface Water                       |
| Thorney Close Flood Zones                     |
| Thorney Close Surface Water                   |

## AD.25(F)

Page No.