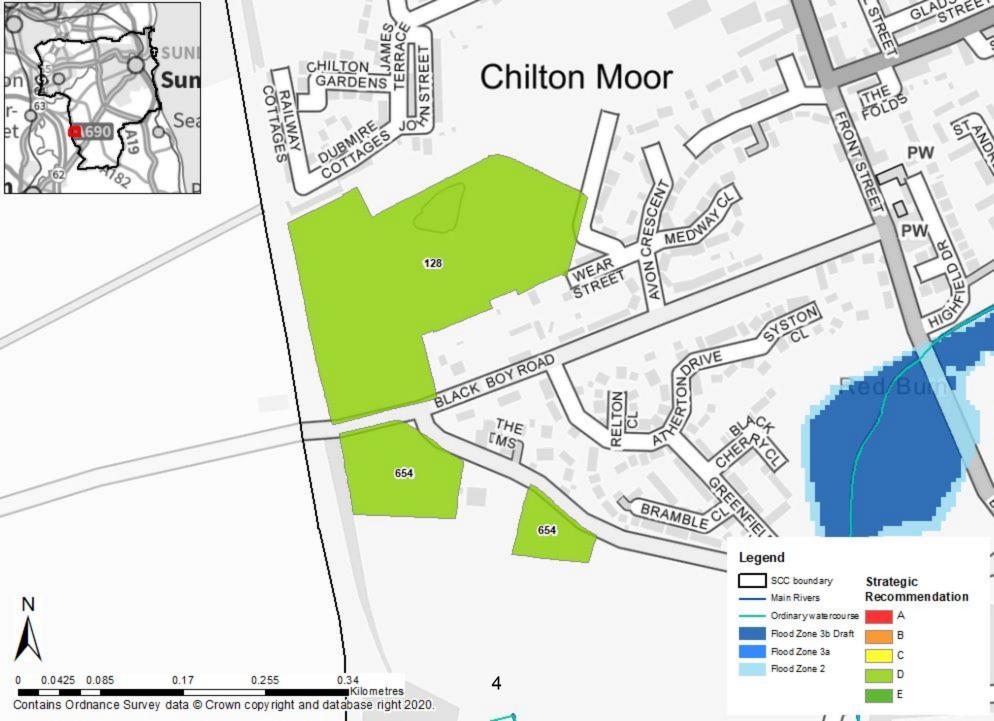

| Contents                                  | Page No. |
|-------------------------------------------|----------|
| Ayton Flood Zones                         | 2        |
| Ayton Surface Water                       | 3        |
| Chilton moor Flood Zones                  | 4        |
| Chilton Moor Surface Water                | 5        |
| City of Sunderland Flood Zones            | 6        |
| City of Sunderland Surface Water          | 7        |
| Columbia Flood Zones                      | 8        |
| Columbia Surface Water                    | 9        |
| East Rainton Flood Zones                  | 10       |
| East Rainton Surface Water                | 11       |
| Hetton Downs Flood Zones                  | 12       |
| Hetton Downs Surface Water                | 13       |
| Hylton Castle Flood Zones                 | 14       |
| Hylton Castle Surface Water               | 15       |
| Low Moorsley Flood Zones                  | 16       |
| Low Moorsley Surface Water                | 17       |
| North of Houghton-le-Spring Flood Zones   | 18       |
| North of Houghton-le-Spring Surface Water | 19       |
| North Washington Flood Zones              | 20       |
| North Washington Surface Water            | 21       |
| Pennywell Flood Zones                     | 22       |
| Pennywell Surface Water                   | 23       |
| Philadelphia Flood Zones                  | 24       |
| Philadelphia Surface Water                | 25       |
| River Wear at Pallion Flood Zone          | 26       |
| River Wear at Pallion Surface Water       | 27       |
| Roker Flood Zones                         | 28       |
| Roker Surface Water                       | 29       |
| Seaburn Flood Zones                       | 30       |
| Seaburn Surface Water                     | 31       |
| Sedgeletch Flood Zones                    | 32       |
| Sedgeletch Surface Water                  | 33       |