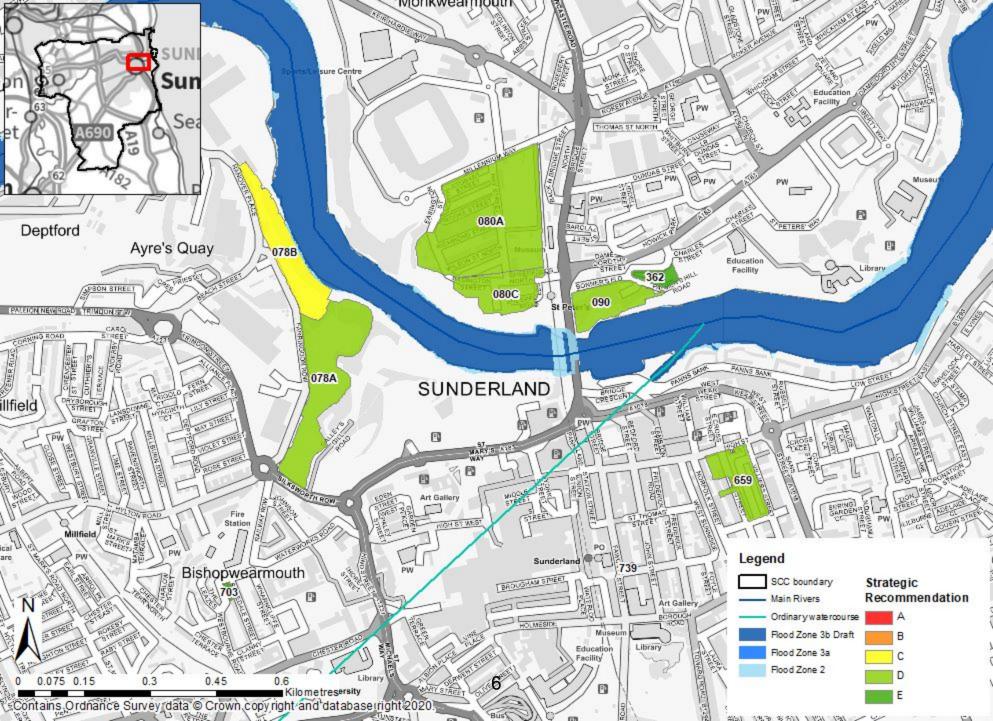

ter                       | 29       |
| Seaburn Flood Zones                       | 30       |
| Seaburn Surface Water                     | 31       |
| Sedgeletch Flood Zones                    | 32       |
| Sedgeletch Surface Water                  | 33       |

| Contents                                      |
|-----------------------------------------------|
| Silksworth Flood Zones                        |
| Silksworth Surface Water                      |
| South of the City of Sunderland Flood Zones   |
| South of the City of Sunderland Surface Water |
| Southwick Flood Zones                         |
| Southwick Surface Water                       |
| Thorney Close Flood Zones                     |
| Thorney Close Surface Water                   |

## AD.25(F)

Page No.