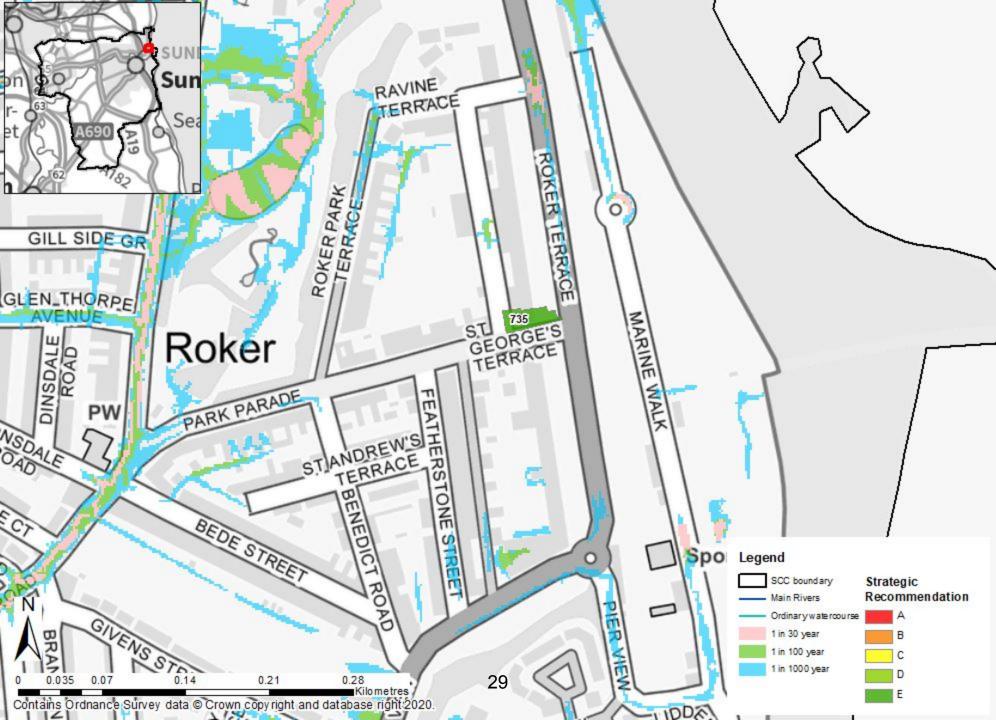

| Contents                                  | Page No. |
|-------------------------------------------|----------|
| Ayton Flood Zones                         | 2        |
| Ayton Surface Water                       | 3        |
| Chilton moor Flood Zones                  | 4        |
| Chilton Moor Surface Water                | 5        |
| City of Sunderland Flood Zones            | 6        |
| City of Sunderland Surface Water          | 7        |
| Columbia Flood Zones                      | 8        |
| Columbia Surface Water                    | 9        |
| East Rainton Flood Zones                  | 10       |
| East Rainton Surface Water                | 11       |
| Hetton Downs Flood Zones                  | 12       |
| Hetton Downs Surface Water                | 13       |
| Hylton Castle Flood Zones                 | 14       |
| Hylton Castle Surface Water               | 15       |
| Low Moorsley Flood Zones                  | 16       |
| Low Moorsley Surface Water                | 17       |
| North of Houghton-le-Spring Flood Zones   | 18       |
| North of Houghton-le-Spring Surface Water | 19       |
| North Washington Flood Zones              | 20       |
| North Washington Surface Water            | 21       |
| Pennywell Flood Zones                     | 22       |
| Pennywell Surface Water                   | 23       |
| Philadelphia Flood Zones                  | 24       |
| Philadelphia Surface Water                | 25       |
| River Wear at Pallion Flood Zone          | 26       |
| River Wear at Pallion Surface Water       | 27       |
| Roker Flood Zones                         | 28       |
| Roker Surface Water                       | 29       |
| Seaburn Flood Zones                       | 30       |
| Seaburn Surface Water                     | 31       |
| Sedgeletch Flood Zones                    | 32       |
| Sedgeletch Surface Water                  | 33       |