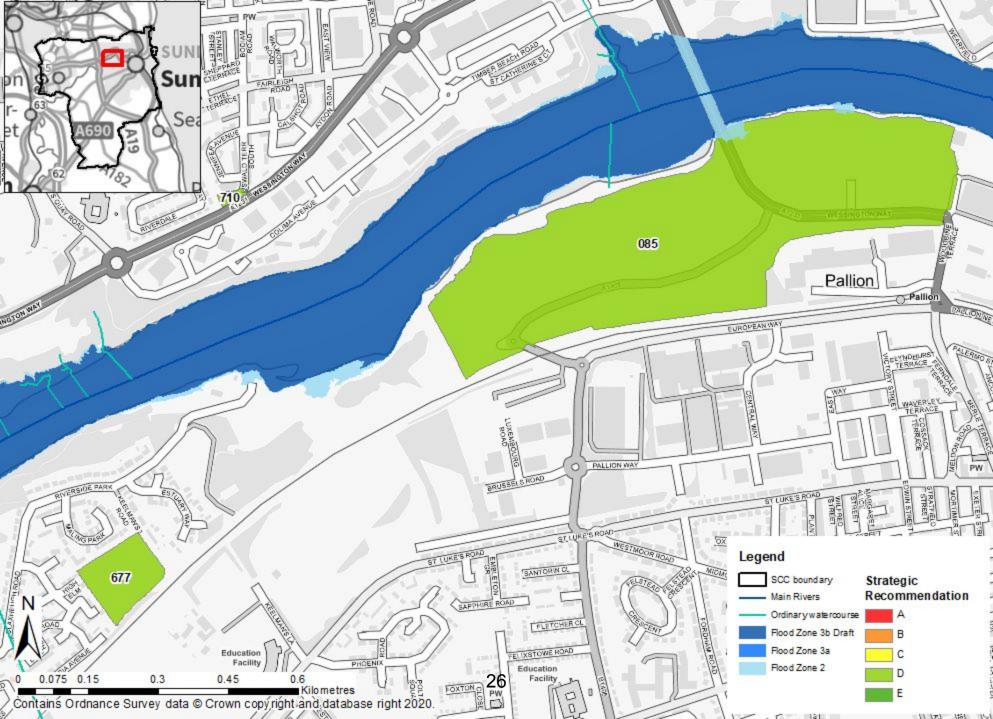

| Contents                                  | Page No. |
|-------------------------------------------|----------|
| Ayton Flood Zones                         | 2        |
| Ayton Surface Water                       | 3        |
| Chilton moor Flood Zones                  | 4        |
| Chilton Moor Surface Water                | 5        |
| City of Sunderland Flood Zones            | 6        |
| City of Sunderland Surface Water          | 7        |
| Columbia Flood Zones                      | 8        |
| Columbia Surface Water                    | 9        |
| East Rainton Flood Zones                  | 10       |
| East Rainton Surface Water                | 11       |
| Hetton Downs Flood Zones                  | 12       |
| Hetton Downs Surface Water                | 13       |
| Hylton Castle Flood Zones                 | 14       |
| Hylton Castle Surface Water               | 15       |
| Low Moorsley Flood Zones                  | 16       |
| Low Moorsley Surface Water                | 17       |
| North of Houghton-le-Spring Flood Zones   | 18       |
| North of Houghton-le-Spring Surface Water | 19       |
| North Washington Flood Zones              | 20       |
| North Washington Surface Water            | 21       |
| Pennywell Flood Zones                     | 22       |
| Pennywell Surface Water                   | 23       |
| Philadelphia Flood Zones                  | 24       |
| Philadelphia Surface Water                | 25       |
| River Wear at Pallion Flood Zone          | 26       |
| River Wear at Pallion Surface Water       | 27       |
| Roker Flood Zones                         | 28       |
| Roker Surface Water                       | 29       |
| Seaburn Flood Zones                       | 30       |
| Seaburn Surface Water                     | 31       |
| Sedgeletch Flood Zones                    | 32       |
| Sedgeletch Surface Water                  | 33       |