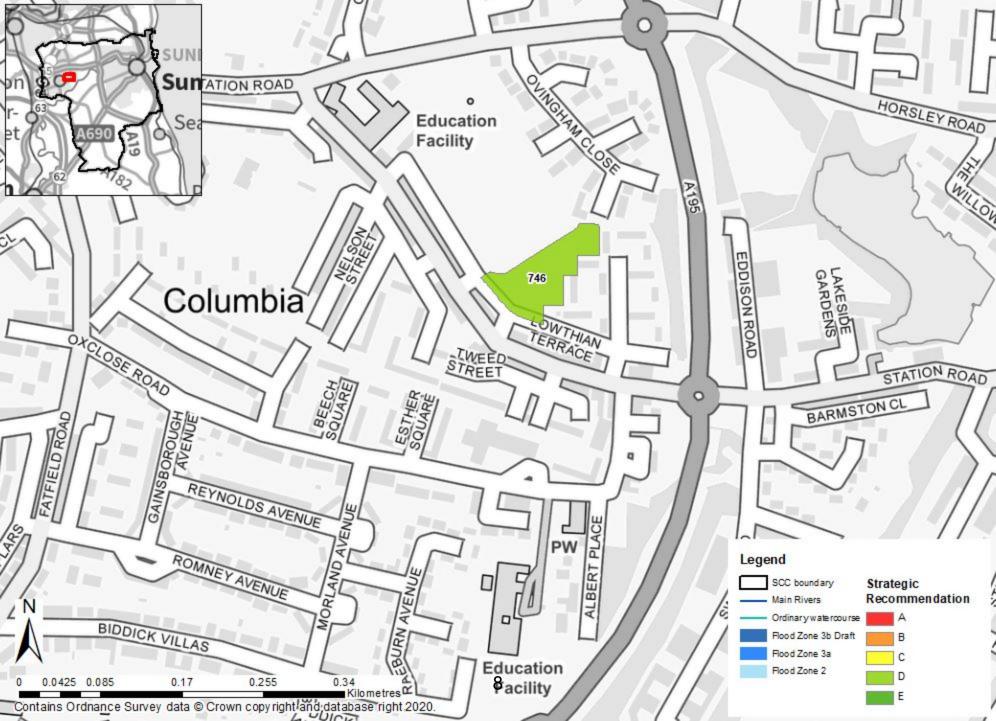

| 29       |
| Seaburn Flood Zones                       | 30       |
| Seaburn Surface Water                     | 31       |
| Sedgeletch Flood Zones                    | 32       |
| Sedgeletch Surface Water                  | 33       |

| Contents                                      |
|-----------------------------------------------|
| Silksworth Flood Zones                        |
| Silksworth Surface Water                      |
| South of the City of Sunderland Flood Zones   |
| South of the City of Sunderland Surface Water |
| Southwick Flood Zones                         |
| Southwick Surface Water                       |
| Thorney Close Flood Zones                     |
| Thorney Close Surface Water                   |

## AD.25(F)

Page No.