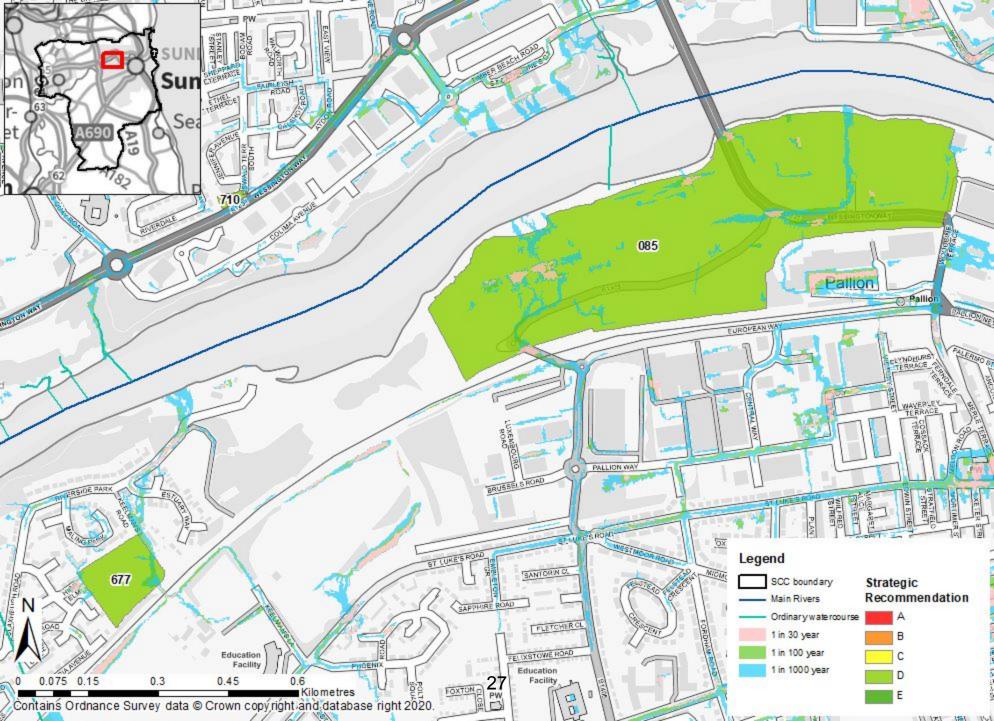

| Contents                                  | Page No. |
|-------------------------------------------|----------|
| Ayton Flood Zones                         | 2        |
| Ayton Surface Water                       | 3        |
| Chilton moor Flood Zones                  | 4        |
| Chilton Moor Surface Water                | 5        |
| City of Sunderland Flood Zones            | 6        |
| City of Sunderland Surface Water          | 7        |
| Columbia Flood Zones                      | 8        |
| Columbia Surface Water                    | 9        |
| East Rainton Flood Zones                  | 10       |
| East Rainton Surface Water                | 11       |
| Hetton Downs Flood Zones                  | 12       |
| Hetton Downs Surface Water                | 13       |
| Hylton Castle Flood Zones                 | 14       |
| Hylton Castle Surface Water               | 15       |
| Low Moorsley Flood Zones                  | 16       |
| Low Moorsley Surface Water                | 17       |
| North of Houghton-le-Spring Flood Zones   | 18       |
| North of Houghton-le-Spring Surface Water | 19       |
| North Washington Flood Zones              | 20       |
| North Washington Surface Water            | 21       |
| Pennywell Flood Zones                     | 22       |
| Pennywell Surface Water                   | 23       |
| Philadelphia Flood Zones                  | 24       |
| Philadelphia Surface Water                | 25       |
| River Wear at Pallion Flood Zone          | 26       |
| River Wear at Pallion Surface Water       | 27       |
| Roker Flood Zones                         | 28       |
| Roker Surface Water                       | 29       |
| Seaburn Flood Zones                       | 30       |
| Seaburn Surface Water                     | 31       |
| Sedgeletch Flood Zones                    | 32       |
| Sedgeletch Surface Water                  | 33       |