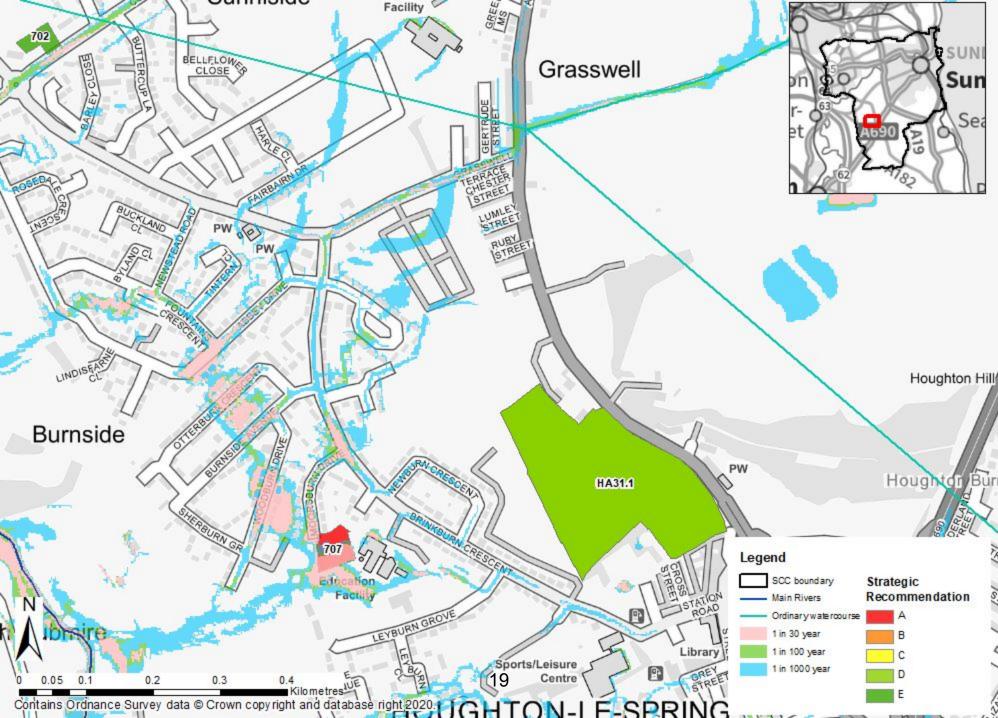

| Contents                                  | Page No. |
|-------------------------------------------|----------|
| Ayton Flood Zones                         | 2        |
| Ayton Surface Water                       | 3        |
| Chilton moor Flood Zones                  | 4        |
| Chilton Moor Surface Water                | 5        |
| City of Sunderland Flood Zones            | 6        |
| City of Sunderland Surface Water          | 7        |
| Columbia Flood Zones                      | 8        |
| Columbia Surface Water                    | 9        |
| East Rainton Flood Zones                  | 10       |
| East Rainton Surface Water                | 11       |
| Hetton Downs Flood Zones                  | 12       |
| Hetton Downs Surface Water                | 13       |
| Hylton Castle Flood Zones                 | 14       |
| Hylton Castle Surface Water               | 15       |
| Low Moorsley Flood Zones                  | 16       |
| Low Moorsley Surface Water                | 17       |
| North of Houghton-le-Spring Flood Zones   | 18       |
| North of Houghton-le-Spring Surface Water | 19       |
| North Washington Flood Zones              | 20       |
| North Washington Surface Water            | 21       |
| Pennywell Flood Zones                     | 22       |
| Pennywell Surface Water                   | 23       |
| Philadelphia Flood Zones                  | 24       |
| Philadelphia Surface Water                | 25       |
| River Wear at Pallion Flood Zone          | 26       |
| River Wear at Pallion Surface Water       | 27       |
| Roker Flood Zones                         | 28       |
| Roker Surface Water                       | 29       |
| Seaburn Flood Zones                       | 30       |
| Seaburn Surface Water                     | 31       |
| Sedgeletch Flood Zones                    | 32       |
| Sedgeletch Surface Water                  | 33       |