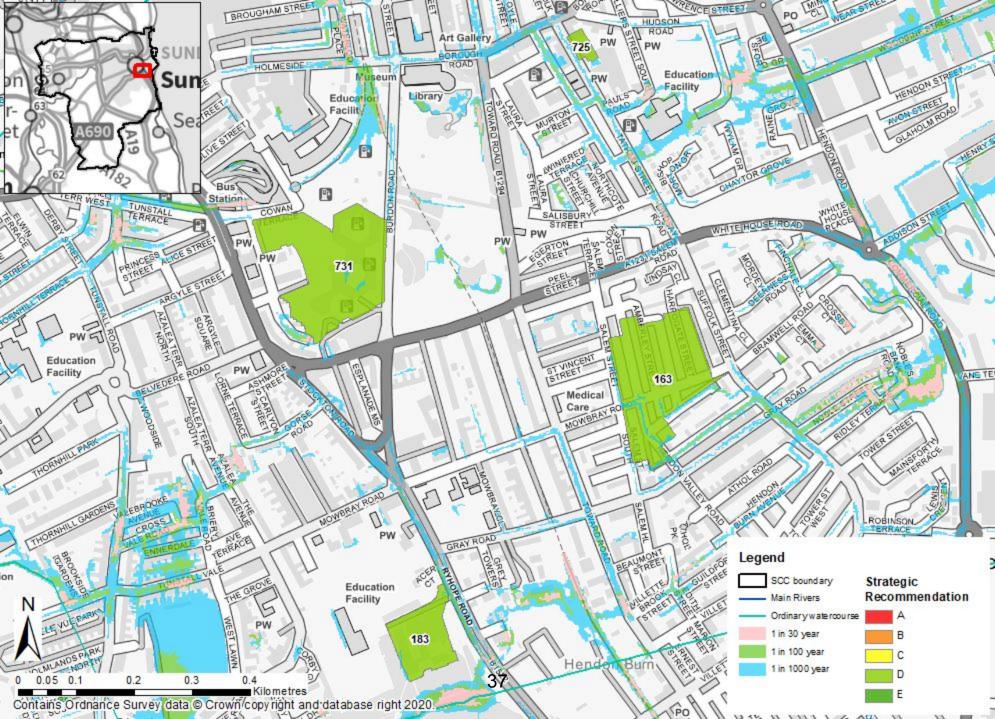

| Contents                                  | Page No. |
|-------------------------------------------|----------|
| Ayton Flood Zones                         | 2        |
| Ayton Surface Water                       | 3        |
| Chilton moor Flood Zones                  | 4        |
| Chilton Moor Surface Water                | 5        |
| City of Sunderland Flood Zones            | 6        |
| City of Sunderland Surface Water          | 7        |
| Columbia Flood Zones                      | 8        |
| Columbia Surface Water                    | 9        |
| East Rainton Flood Zones                  | 10       |
| East Rainton Surface Water                | 11       |
| Hetton Downs Flood Zones                  | 12       |
| Hetton Downs Surface Water                | 13       |
| Hylton Castle Flood Zones                 | 14       |
| Hylton Castle Surface Water               | 15       |
| Low Moorsley Flood Zones                  | 16       |
| Low Moorsley Surface Water                | 17       |
| North of Houghton-le-Spring Flood Zones   | 18       |
| North of Houghton-le-Spring Surface Water | 19       |
| North Washington Flood Zones              | 20       |
| North Washington Surface Water            | 21       |
| Pennywell Flood Zones                     | 22       |
| Pennywell Surface Water                   | 23       |
| Philadelphia Flood Zones                  | 24       |
| Philadelphia Surface Water                | 25       |
| River Wear at Pallion Flood Zone          | 26       |
| River Wear at Pallion Surface Water       | 27       |
| Roker Flood Zones                         | 28       |
| Roker Surface Water                       | 29       |
| Seaburn Flood Zones                       | 30       |
| Seaburn Surface Water                     | 31       |
| Sedgeletch Flood Zones                    | 32       |
| Sedgeletch Surface Water                  | 33       |