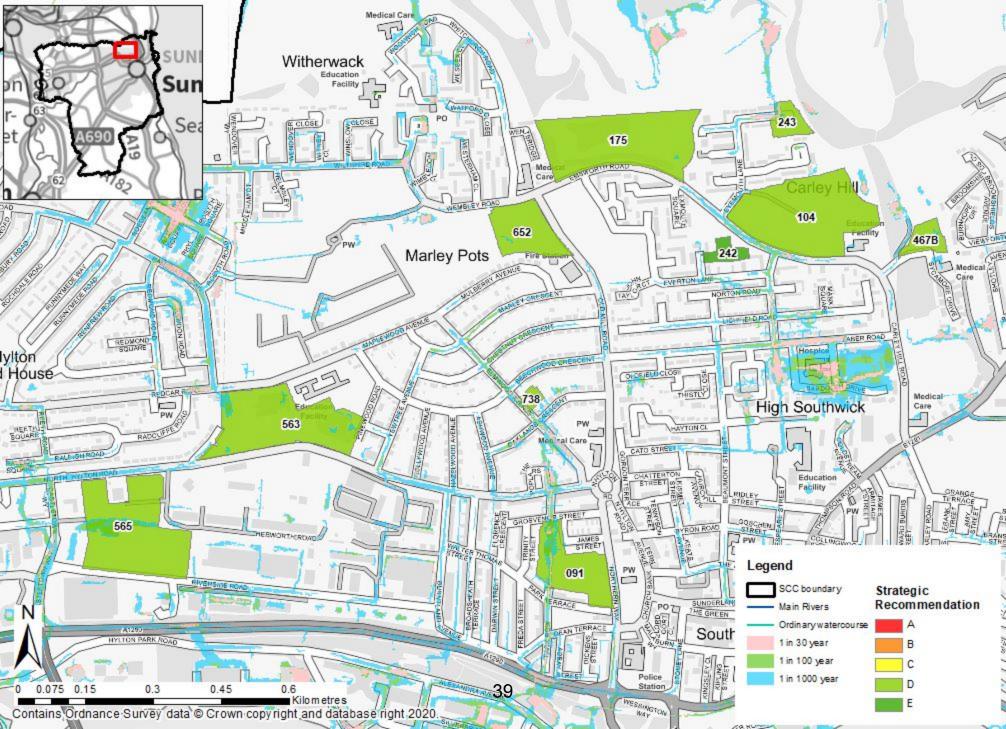

| Contents                                      |
|-----------------------------------------------|
| Silksworth Flood Zones                        |
| Silksworth Surface Water                      |
| South of the City of Sunderland Flood Zones   |
| South of the City of Sunderland Surface Water |
| Southwick Flood Zones                         |
| Southwick Surface Water                       |
| Thorney Close Flood Zones                     |
| Thorney Close Surface Water                   |