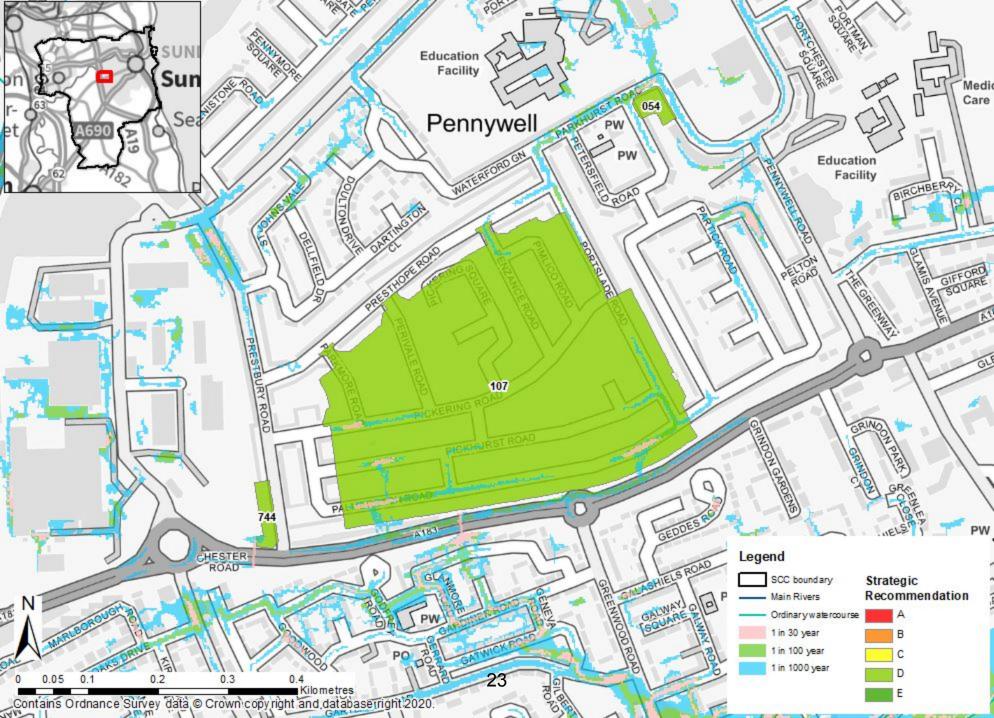

| Contents                                  | Page No. |
|-------------------------------------------|----------|
| Ayton Flood Zones                         | 2        |
| Ayton Surface Water                       | 3        |
| Chilton moor Flood Zones                  | 4        |
| Chilton Moor Surface Water                | 5        |
| City of Sunderland Flood Zones            | 6        |
| City of Sunderland Surface Water          | 7        |
| Columbia Flood Zones                      | 8        |
| Columbia Surface Water                    | 9        |
| East Rainton Flood Zones                  | 10       |
| East Rainton Surface Water                | 11       |
| Hetton Downs Flood Zones                  | 12       |
| Hetton Downs Surface Water                | 13       |
| Hylton Castle Flood Zones                 | 14       |
| Hylton Castle Surface Water               | 15       |
| Low Moorsley Flood Zones                  | 16       |
| Low Moorsley Surface Water                | 17       |
| North of Houghton-le-Spring Flood Zones   | 18       |
| North of Houghton-le-Spring Surface Water | 19       |
| North Washington Flood Zones              | 20       |
| North Washington Surface Water            | 21       |
| Pennywell Flood Zones                     | 22       |
| Pennywell Surface Water                   | 23       |
| Philadelphia Flood Zones                  | 24       |
| Philadelphia Surface Water                | 25       |
| River Wear at Pallion Flood Zone          | 26       |
| River Wear at Pallion Surface Water       | 27       |
| Roker Flood Zones                         | 28       |
| Roker Surface Water                       | 29       |
| Seaburn Flood Zones                       | 30       |
| Seaburn Surface Water                     | 31       |
| Sedgeletch Flood Zones                    | 32       |
| Sedgeletch Surface Water                  | 33       |