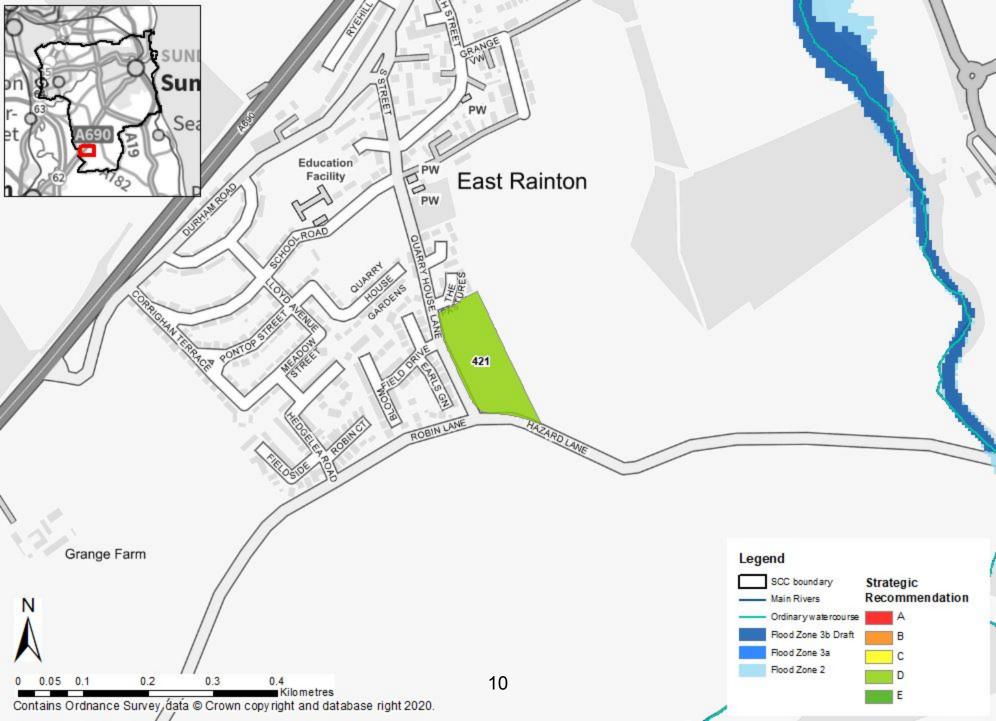

| Contents                                  | Page No. |
|-------------------------------------------|----------|
| Ayton Flood Zones                         | 2        |
| Ayton Surface Water                       | 3        |
| Chilton moor Flood Zones                  | 4        |
| Chilton Moor Surface Water                | 5        |
| City of Sunderland Flood Zones            | 6        |
| City of Sunderland Surface Water          | 7        |
| Columbia Flood Zones                      | 8        |
| Columbia Surface Water                    | 9        |
| East Rainton Flood Zones                  | 10       |
| East Rainton Surface Water                | 11       |
| Hetton Downs Flood Zones                  | 12       |
| Hetton Downs Surface Water                | 13       |
| Hylton Castle Flood Zones                 | 14       |
| Hylton Castle Surface Water               | 15       |
| Low Moorsley Flood Zones                  | 16       |
| Low Moorsley Surface Water                | 17       |
| North of Houghton-le-Spring Flood Zones   | 18       |
| North of Houghton-le-Spring Surface Water | 19       |
| North Washington Flood Zones              | 20       |
| North Washington Surface Water            | 21       |
| Pennywell Flood Zones                     | 22       |
| Pennywell Surface Water                   | 23       |
| Philadelphia Flood Zones                  | 24       |
| Philadelphia Surface Water                | 25       |
| River Wear at Pallion Flood Zone          | 26       |
| River Wear at Pallion Surface Water       | 27       |
| Roker Flood Zones                         | 28       |
| Roker Surface Water                       | 29       |
| Seaburn Flood Zones                       | 30       |
| Seaburn Surface Water                     | 31       |
| Sedgeletch Flood Zones                    | 32       |
| Sedgeletch Surface Water                  | 33       |