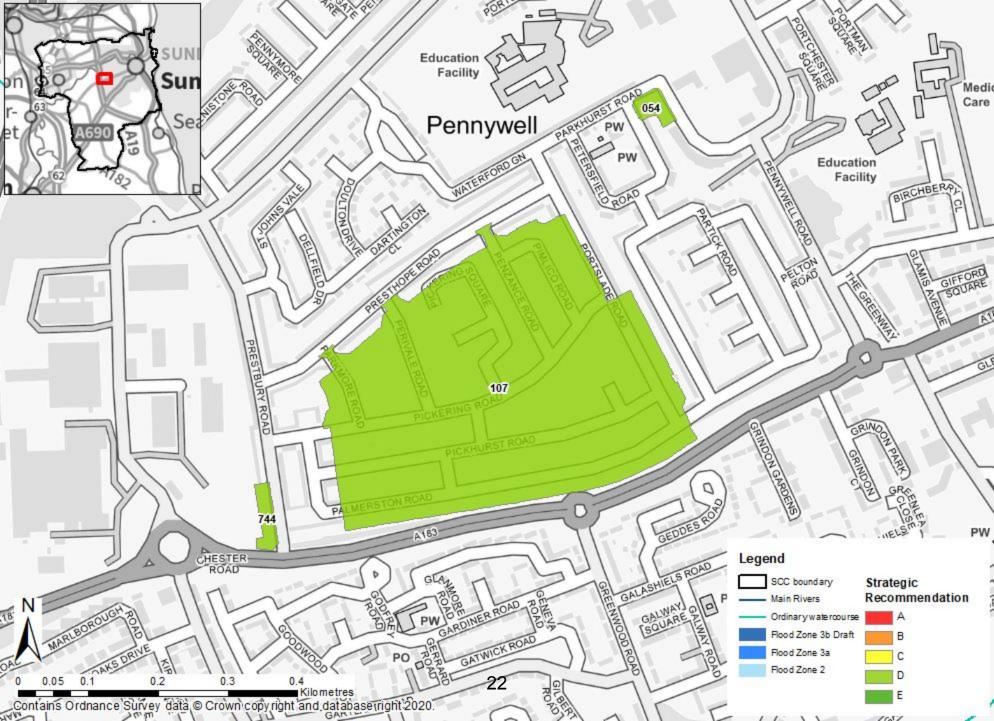

| Contents                                  | Page No. |
|-------------------------------------------|----------|
| Ayton Flood Zones                         | 2        |
| Ayton Surface Water                       | 3        |
| Chilton moor Flood Zones                  | 4        |
| Chilton Moor Surface Water                | 5        |
| City of Sunderland Flood Zones            | 6        |
| City of Sunderland Surface Water          | 7        |
| Columbia Flood Zones                      | 8        |
| Columbia Surface Water                    | 9        |
| East Rainton Flood Zones                  | 10       |
| East Rainton Surface Water                | 11       |
| Hetton Downs Flood Zones                  | 12       |
| Hetton Downs Surface Water                | 13       |
| Hylton Castle Flood Zones                 | 14       |
| Hylton Castle Surface Water               | 15       |
| Low Moorsley Flood Zones                  | 16       |
| Low Moorsley Surface Water                | 17       |
| North of Houghton-le-Spring Flood Zones   | 18       |
| North of Houghton-le-Spring Surface Water | 19       |
| North Washington Flood Zones              | 20       |
| North Washington Surface Water            | 21       |
| Pennywell Flood Zones                     | 22       |
| Pennywell Surface Water                   | 23       |
| Philadelphia Flood Zones                  | 24       |
| Philadelphia Surface Water                | 25       |
| River Wear at Pallion Flood Zone          | 26       |
| River Wear at Pallion Surface Water       | 27       |
| Roker Flood Zones                         | 28       |
| Roker Surface Water                       | 29       |
| Seaburn Flood Zones                       | 30       |
| Seaburn Surface Water                     | 31       |
| Sedgeletch Flood Zones                    | 32       |
| Sedgeletch Surface Water                  | 33       |