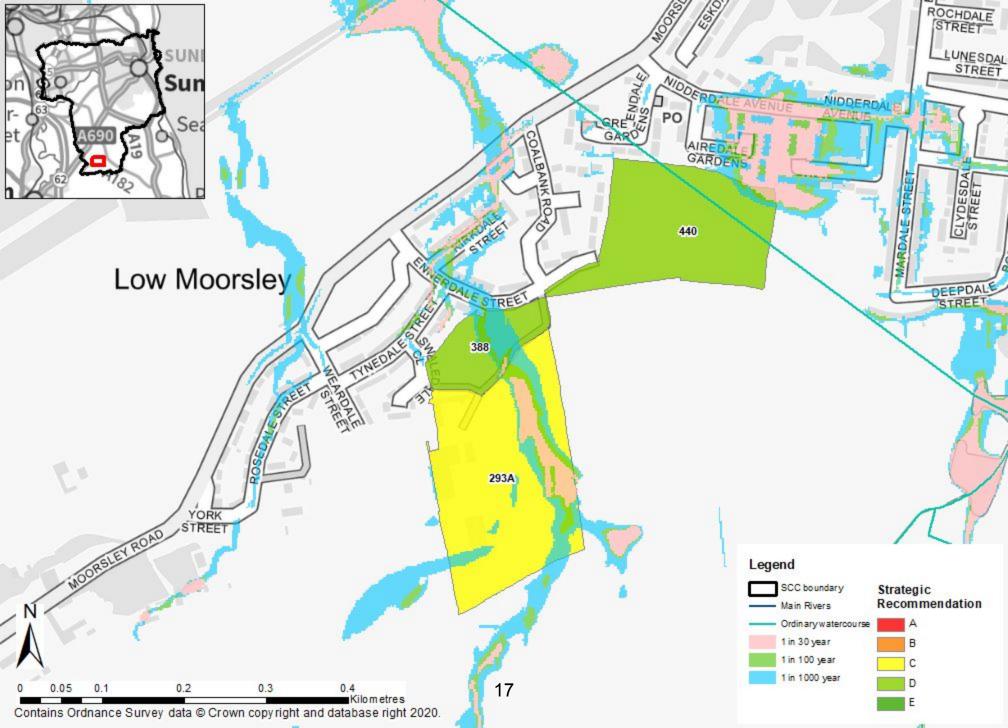

| Contents                                  | Page No. |
|-------------------------------------------|----------|
| Ayton Flood Zones                         | 2        |
| Ayton Surface Water                       | 3        |
| Chilton moor Flood Zones                  | 4        |
| Chilton Moor Surface Water                | 5        |
| City of Sunderland Flood Zones            | 6        |
| City of Sunderland Surface Water          | 7        |
| Columbia Flood Zones                      | 8        |
| Columbia Surface Water                    | 9        |
| East Rainton Flood Zones                  | 10       |
| East Rainton Surface Water                | 11       |
| Hetton Downs Flood Zones                  | 12       |
| Hetton Downs Surface Water                | 13       |
| Hylton Castle Flood Zones                 | 14       |
| Hylton Castle Surface Water               | 15       |
| Low Moorsley Flood Zones                  | 16       |
| Low Moorsley Surface Water                | 17       |
| North of Houghton-le-Spring Flood Zones   | 18       |
| North of Houghton-le-Spring Surface Water | 19       |
| North Washington Flood Zones              | 20       |
| North Washington Surface Water            | 21       |
| Pennywell Flood Zones                     | 22       |
| Pennywell Surface Water                   | 23       |
| Philadelphia Flood Zones                  | 24       |
| Philadelphia Surface Water                | 25       |
| River Wear at Pallion Flood Zone          | 26       |
| River Wear at Pallion Surface Water       | 27       |
| Roker Flood Zones                         | 28       |
| Roker Surface Water                       | 29       |
| Seaburn Flood Zones                       | 30       |
| Seaburn Surface Water                     | 31       |
| Sedgeletch Flood Zones                    | 32       |
| Sedgeletch Surface Water                  | 33       |