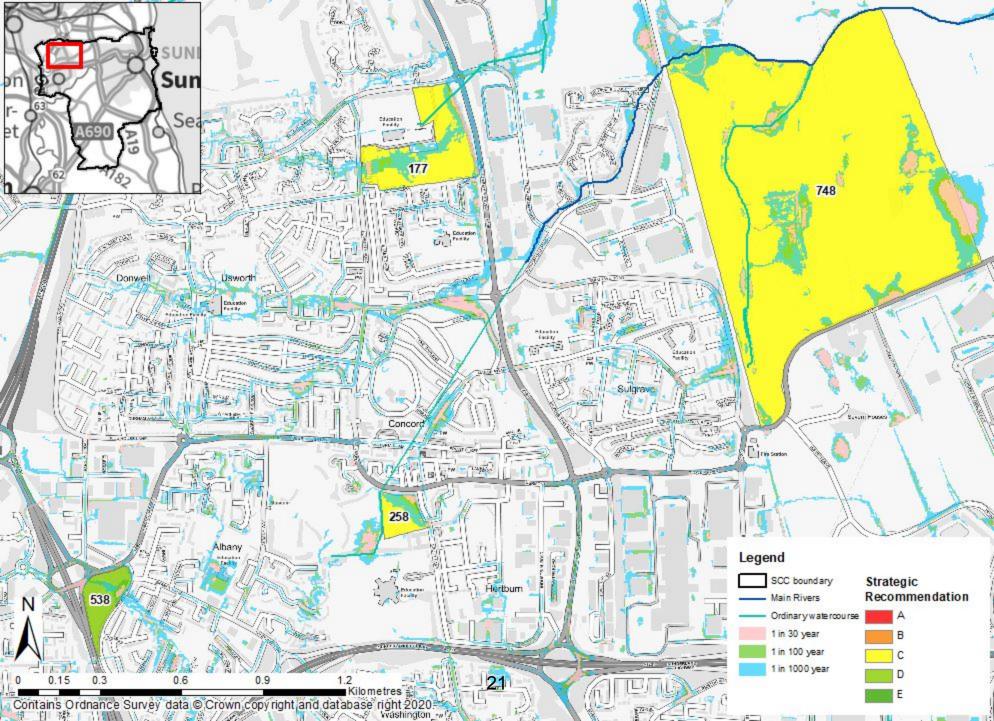

| Contents                                  | Page No. |
|-------------------------------------------|----------|
| Ayton Flood Zones                         | 2        |
| Ayton Surface Water                       | 3        |
| Chilton moor Flood Zones                  | 4        |
| Chilton Moor Surface Water                | 5        |
| City of Sunderland Flood Zones            | 6        |
| City of Sunderland Surface Water          | 7        |
| Columbia Flood Zones                      | 8        |
| Columbia Surface Water                    | 9        |
| East Rainton Flood Zones                  | 10       |
| East Rainton Surface Water                | 11       |
| Hetton Downs Flood Zones                  | 12       |
| Hetton Downs Surface Water                | 13       |
| Hylton Castle Flood Zones                 | 14       |
| Hylton Castle Surface Water               | 15       |
| Low Moorsley Flood Zones                  | 16       |
| Low Moorsley Surface Water                | 17       |
| North of Houghton-le-Spring Flood Zones   | 18       |
| North of Houghton-le-Spring Surface Water | 19       |
| North Washington Flood Zones              | 20       |
| North Washington Surface Water            | 21       |
| Pennywell Flood Zones                     | 22       |
| Pennywell Surface Water                   | 23       |
| Philadelphia Flood Zones                  | 24       |
| Philadelphia Surface Water                | 25       |
| River Wear at Pallion Flood Zone          | 26       |
| River Wear at Pallion Surface Water       | 27       |
| Roker Flood Zones                         | 28       |
| Roker Surface Water                       | 29       |
| Seaburn Flood Zones                       | 30       |
| Seaburn Surface Water                     | 31       |
| Sedgeletch Flood Zones                    | 32       |
| Sedgeletch Surface Water                  | 33       |