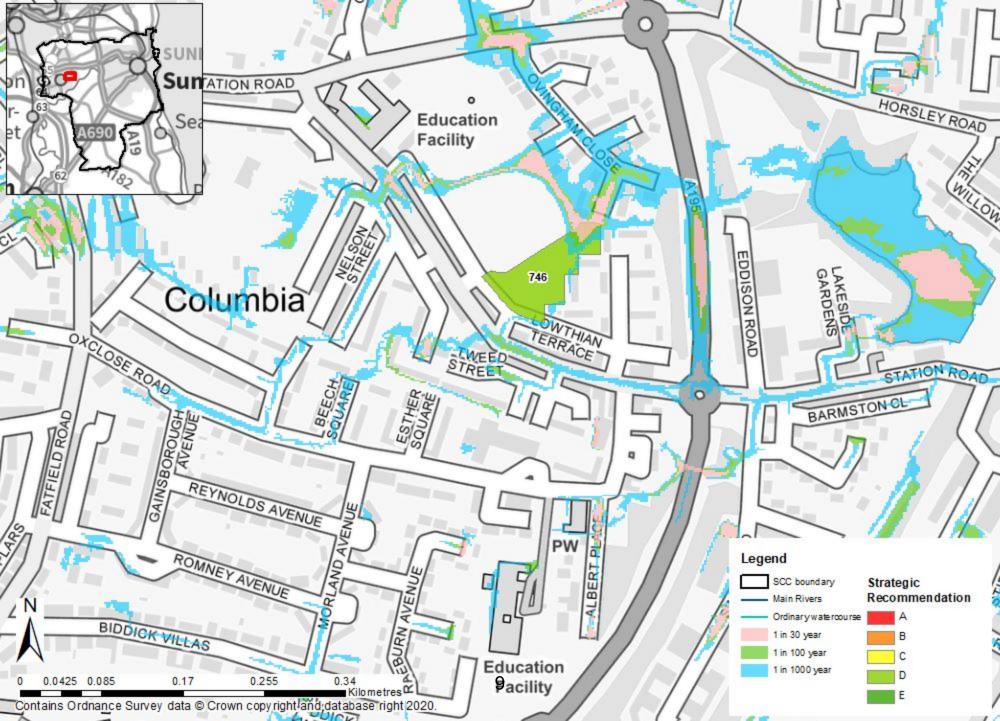

| 29       |
| Seaburn Flood Zones                       | 30       |
| Seaburn Surface Water                     | 31       |
| Sedgeletch Flood Zones                    | 32       |
| Sedgeletch Surface Water                  | 33       |

| Contents                                      |
|-----------------------------------------------|
| Silksworth Flood Zones                        |
| Silksworth Surface Water                      |
| South of the City of Sunderland Flood Zones   |
| South of the City of Sunderland Surface Water |
| Southwick Flood Zones                         |
| Southwick Surface Water                       |
| Thorney Close Flood Zones                     |
| Thorney Close Surface Water                   |

## AD.25(F)

Page No.