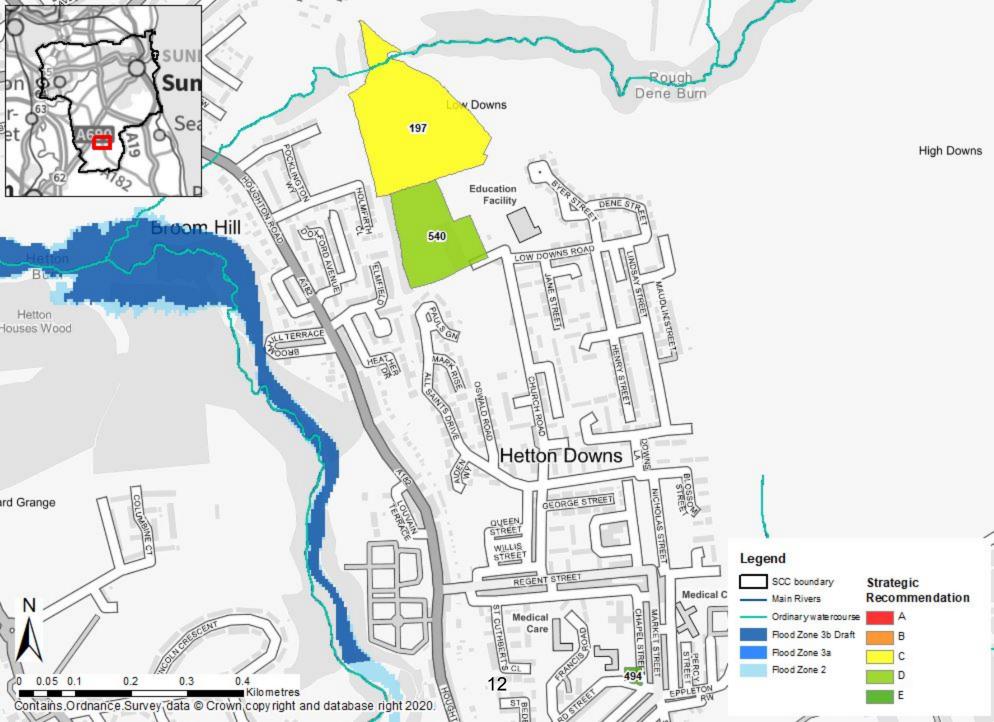

| Contents                                  | Page No. |
|-------------------------------------------|----------|
| Ayton Flood Zones                         | 2        |
| Ayton Surface Water                       | 3        |
| Chilton moor Flood Zones                  | 4        |
| Chilton Moor Surface Water                | 5        |
| City of Sunderland Flood Zones            | 6        |
| City of Sunderland Surface Water          | 7        |
| Columbia Flood Zones                      | 8        |
| Columbia Surface Water                    | 9        |
| East Rainton Flood Zones                  | 10       |
| East Rainton Surface Water                | 11       |
| Hetton Downs Flood Zones                  | 12       |
| Hetton Downs Surface Water                | 13       |
| Hylton Castle Flood Zones                 | 14       |
| Hylton Castle Surface Water               | 15       |
| Low Moorsley Flood Zones                  | 16       |
| Low Moorsley Surface Water                | 17       |
| North of Houghton-le-Spring Flood Zones   | 18       |
| North of Houghton-le-Spring Surface Water | 19       |
| North Washington Flood Zones              | 20       |
| North Washington Surface Water            | 21       |
| Pennywell Flood Zones                     | 22       |
| Pennywell Surface Water                   | 23       |
| Philadelphia Flood Zones                  | 24       |
| Philadelphia Surface Water                | 25       |
| River Wear at Pallion Flood Zone          | 26       |
| River Wear at Pallion Surface Water       | 27       |
| Roker Flood Zones                         | 28       |
| Roker Surface Water                       | 29       |
| Seaburn Flood Zones                       | 30       |
| Seaburn Surface Water                     | 31       |
| Sedgeletch Flood Zones                    | 32       |
| Sedgeletch Surface Water                  | 33       |