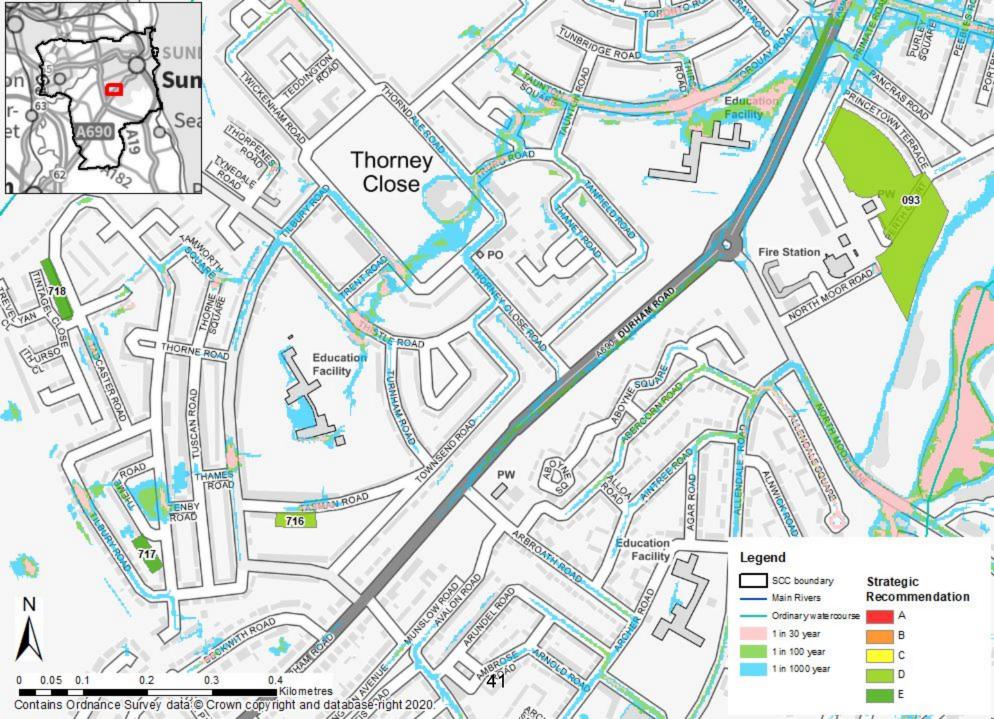

| Contents                                      |
|-----------------------------------------------|
| Silksworth Flood Zones                        |
| Silksworth Surface Water                      |
| South of the City of Sunderland Flood Zones   |
| South of the City of Sunderland Surface Water |
| Southwick Flood Zones                         |
| Southwick Surface Water                       |
| Thorney Close Flood Zones                     |
| Thorney Close Surface Water                   |