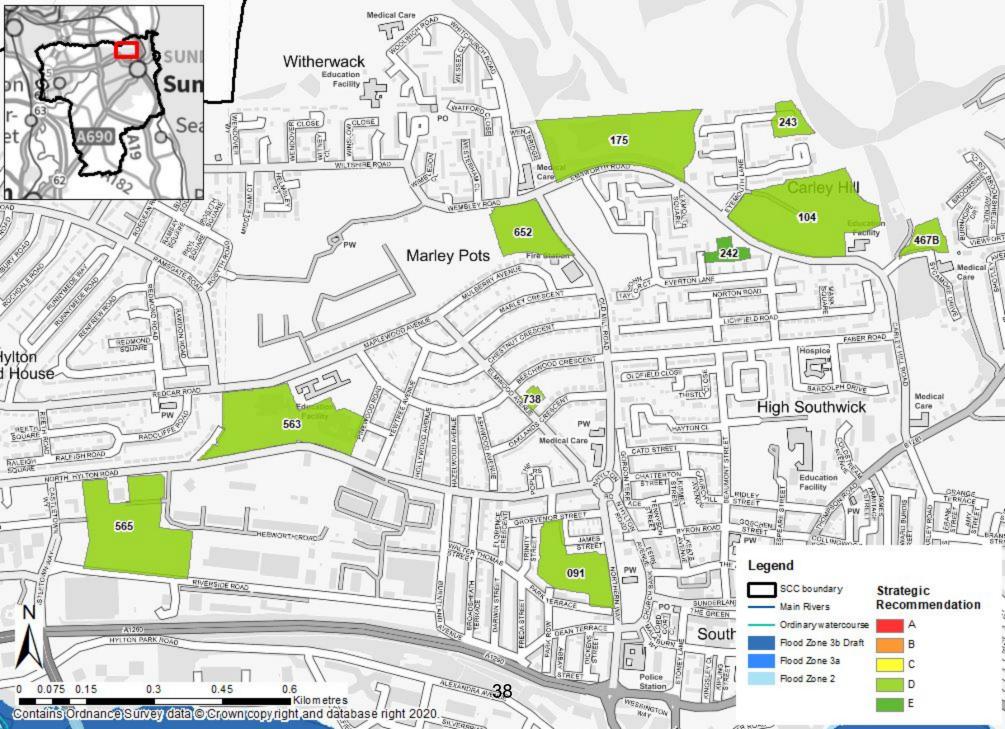

| Contents                                      |
|-----------------------------------------------|
| Silksworth Flood Zones                        |
| Silksworth Surface Water                      |
| South of the City of Sunderland Flood Zones   |
| South of the City of Sunderland Surface Water |
| Southwick Flood Zones                         |
| Southwick Surface Water                       |
| Thorney Close Flood Zones                     |
| Thorney Close Surface Water                   |