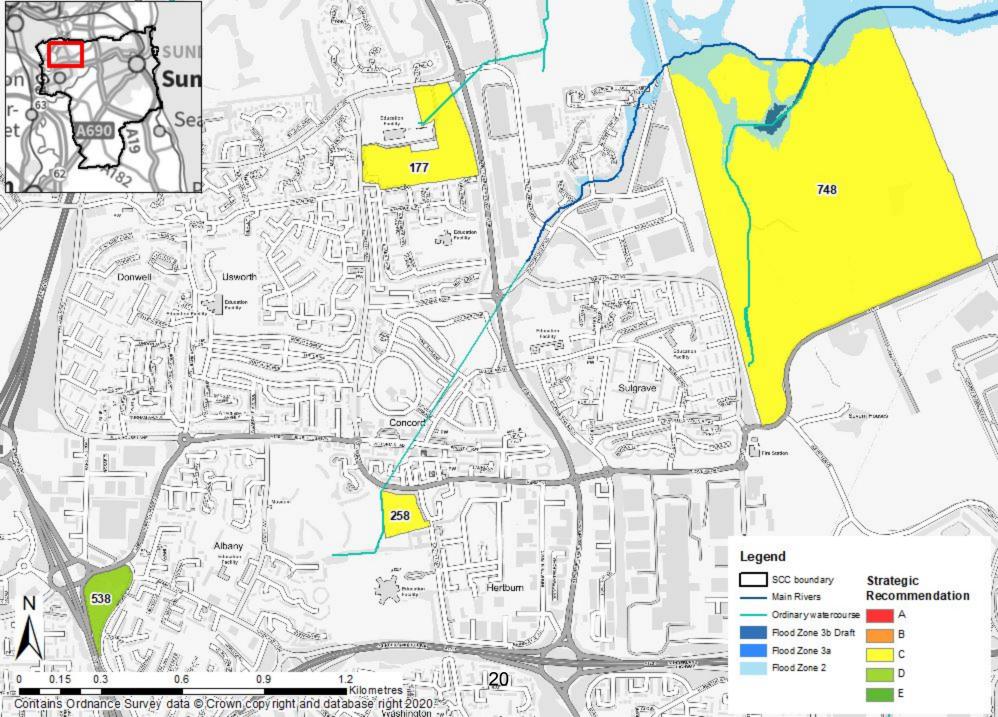

| Contents                                  | Page No. |
|-------------------------------------------|----------|
| Ayton Flood Zones                         | 2        |
| Ayton Surface Water                       | 3        |
| Chilton moor Flood Zones                  | 4        |
| Chilton Moor Surface Water                | 5        |
| City of Sunderland Flood Zones            | 6        |
| City of Sunderland Surface Water          | 7        |
| Columbia Flood Zones                      | 8        |
| Columbia Surface Water                    | 9        |
| East Rainton Flood Zones                  | 10       |
| East Rainton Surface Water                | 11       |
| Hetton Downs Flood Zones                  | 12       |
| Hetton Downs Surface Water                | 13       |
| Hylton Castle Flood Zones                 | 14       |
| Hylton Castle Surface Water               | 15       |
| Low Moorsley Flood Zones                  | 16       |
| Low Moorsley Surface Water                | 17       |
| North of Houghton-le-Spring Flood Zones   | 18       |
| North of Houghton-le-Spring Surface Water | 19       |
| North Washington Flood Zones              | 20       |
| North Washington Surface Water            | 21       |
| Pennywell Flood Zones                     | 22       |
| Pennywell Surface Water                   | 23       |
| Philadelphia Flood Zones                  | 24       |
| Philadelphia Surface Water                | 25       |
| River Wear at Pallion Flood Zone          | 26       |
| River Wear at Pallion Surface Water       | 27       |
| Roker Flood Zones                         | 28       |
| Roker Surface Water                       | 29       |
| Seaburn Flood Zones                       | 30       |
| Seaburn Surface Water                     | 31       |
| Sedgeletch Flood Zones                    | 32       |
| Sedgeletch Surface Water                  | 33       |