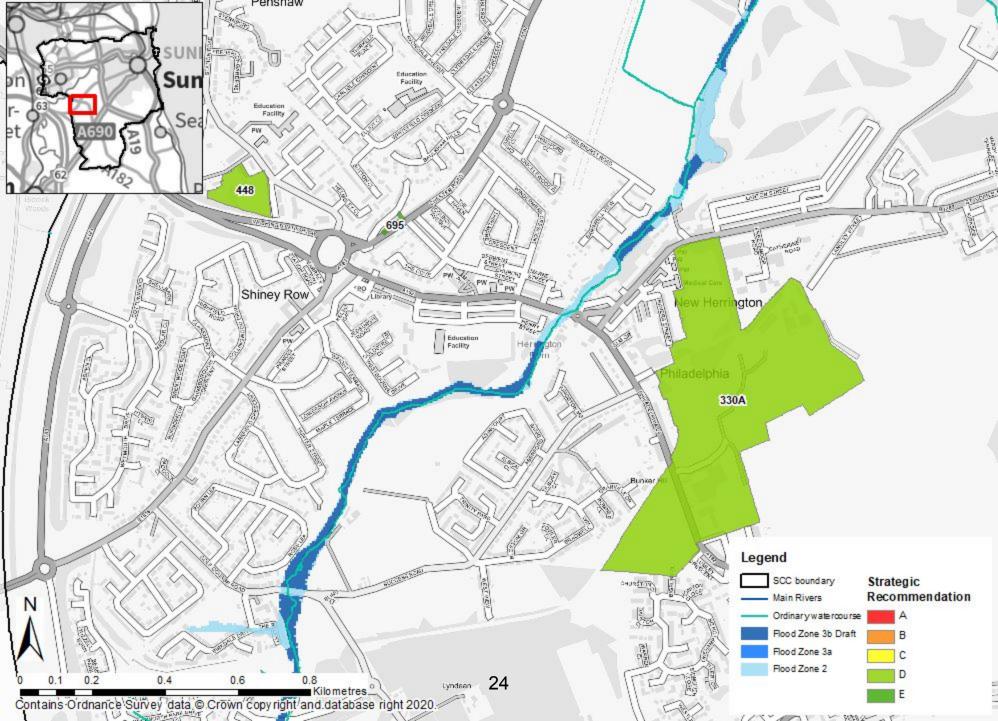

| Contents                                  | Page No. |
|-------------------------------------------|----------|
| Ayton Flood Zones                         | 2        |
| Ayton Surface Water                       | 3        |
| Chilton moor Flood Zones                  | 4        |
| Chilton Moor Surface Water                | 5        |
| City of Sunderland Flood Zones            | 6        |
| City of Sunderland Surface Water          | 7        |
| Columbia Flood Zones                      | 8        |
| Columbia Surface Water                    | 9        |
| East Rainton Flood Zones                  | 10       |
| East Rainton Surface Water                | 11       |
| Hetton Downs Flood Zones                  | 12       |
| Hetton Downs Surface Water                | 13       |
| Hylton Castle Flood Zones                 | 14       |
| Hylton Castle Surface Water               | 15       |
| Low Moorsley Flood Zones                  | 16       |
| Low Moorsley Surface Water                | 17       |
| North of Houghton-le-Spring Flood Zones   | 18       |
| North of Houghton-le-Spring Surface Water | 19       |
| North Washington Flood Zones              | 20       |
| North Washington Surface Water            | 21       |
| Pennywell Flood Zones                     | 22       |
| Pennywell Surface Water                   | 23       |
| Philadelphia Flood Zones                  | 24       |
| Philadelphia Surface Water                | 25       |
| River Wear at Pallion Flood Zone          | 26       |
| River Wear at Pallion Surface Water       | 27       |
| Roker Flood Zones                         | 28       |
| Roker Surface Water                       | 29       |
| Seaburn Flood Zones                       | 30       |
| Seaburn Surface Water                     | 31       |
| Sedgeletch Flood Zones                    | 32       |
| Sedgeletch Surface Water                  | 33       |