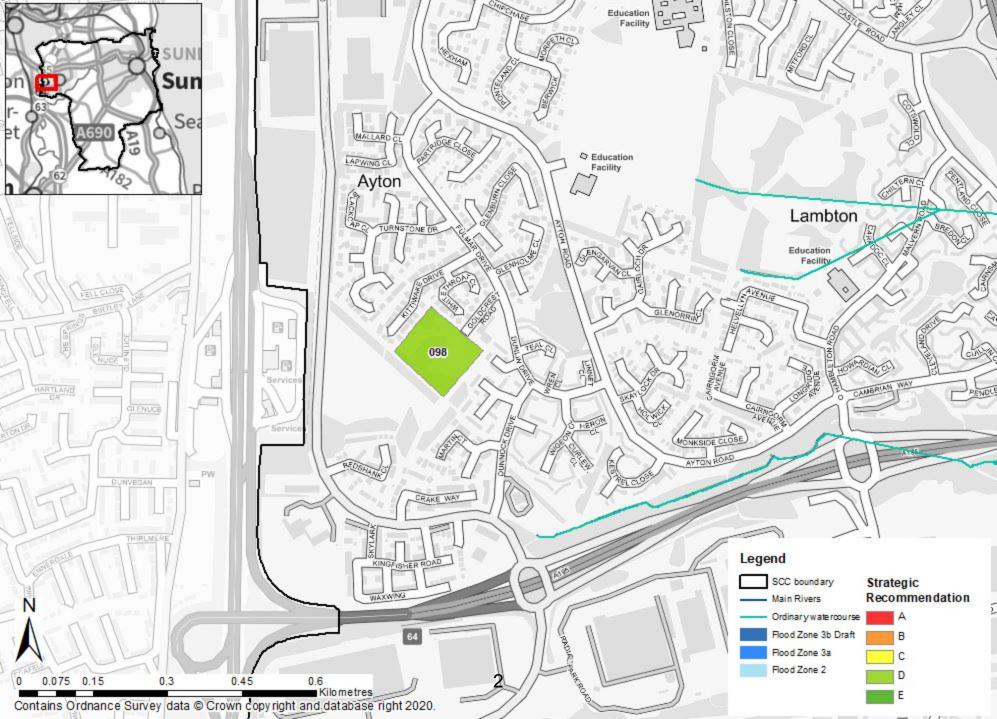

| Contents                                  | Page No. |
|-------------------------------------------|----------|
| Ayton Flood Zones                         | 2        |
| Ayton Surface Water                       | 3        |
| Chilton moor Flood Zones                  | 4        |
| Chilton Moor Surface Water                | 5        |
| City of Sunderland Flood Zones            | 6        |
| City of Sunderland Surface Water          | 7        |
| Columbia Flood Zones                      | 8        |
| Columbia Surface Water                    | 9        |
| East Rainton Flood Zones                  | 10       |
| East Rainton Surface Water                | 11       |
| Hetton Downs Flood Zones                  | 12       |
| Hetton Downs Surface Water                | 13       |
| Hylton Castle Flood Zones                 | 14       |
| Hylton Castle Surface Water               | 15       |
| Low Moorsley Flood Zones                  | 16       |
| Low Moorsley Surface Water                | 17       |
| North of Houghton-le-Spring Flood Zones   | 18       |
| North of Houghton-le-Spring Surface Water | 19       |
| North Washington Flood Zones              | 20       |
| North Washington Surface Water            | 21       |
| Pennywell Flood Zones                     | 22       |
| Pennywell Surface Water                   | 23       |
| Philadelphia Flood Zones                  | 24       |
| Philadelphia Surface Water                | 25       |
| River Wear at Pallion Flood Zone          | 26       |
| River Wear at Pallion Surface Water       | 27       |
| Roker Flood Zones                         | 28       |
| Roker Surface Water                       | 29       |
| Seaburn Flood Zones                       | 30       |
| Seaburn Surface Water                     | 31       |
| Sedgeletch Flood Zones                    | 32       |
| Sedgeletch Surface Water                  | 33       |