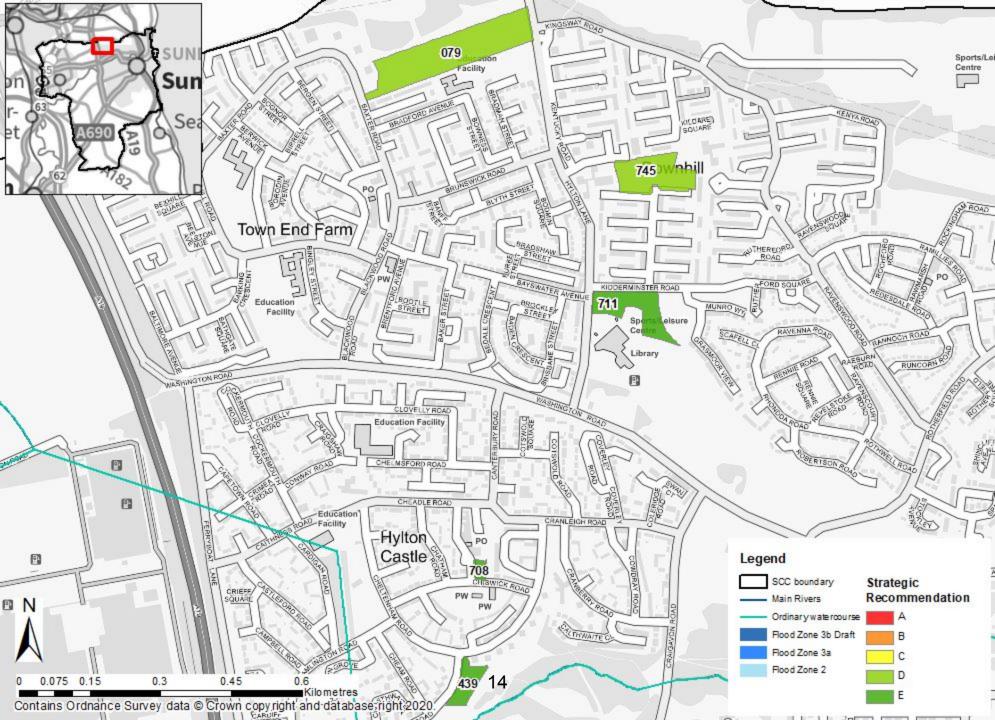

| Contents                                  | Page No. |
|-------------------------------------------|----------|
| Ayton Flood Zones                         | 2        |
| Ayton Surface Water                       | 3        |
| Chilton moor Flood Zones                  | 4        |
| Chilton Moor Surface Water                | 5        |
| City of Sunderland Flood Zones            | 6        |
| City of Sunderland Surface Water          | 7        |
| Columbia Flood Zones                      | 8        |
| Columbia Surface Water                    | 9        |
| East Rainton Flood Zones                  | 10       |
| East Rainton Surface Water                | 11       |
| Hetton Downs Flood Zones                  | 12       |
| Hetton Downs Surface Water                | 13       |
| Hylton Castle Flood Zones                 | 14       |
| Hylton Castle Surface Water               | 15       |
| Low Moorsley Flood Zones                  | 16       |
| Low Moorsley Surface Water                | 17       |
| North of Houghton-le-Spring Flood Zones   | 18       |
| North of Houghton-le-Spring Surface Water | 19       |
| North Washington Flood Zones              | 20       |
| North Washington Surface Water            | 21       |
| Pennywell Flood Zones                     | 22       |
| Pennywell Surface Water                   | 23       |
| Philadelphia Flood Zones                  | 24       |
| Philadelphia Surface Water                | 25       |
| River Wear at Pallion Flood Zone          | 26       |
| River Wear at Pallion Surface Water       | 27       |
| Roker Flood Zones                         | 28       |
| Roker Surface Water                       | 29       |
| Seaburn Flood Zones                       | 30       |
| Seaburn Surface Water                     | 31       |
| Sedgeletch Flood Zones                    | 32       |
| Sedgeletch Surface Water                  | 33       |