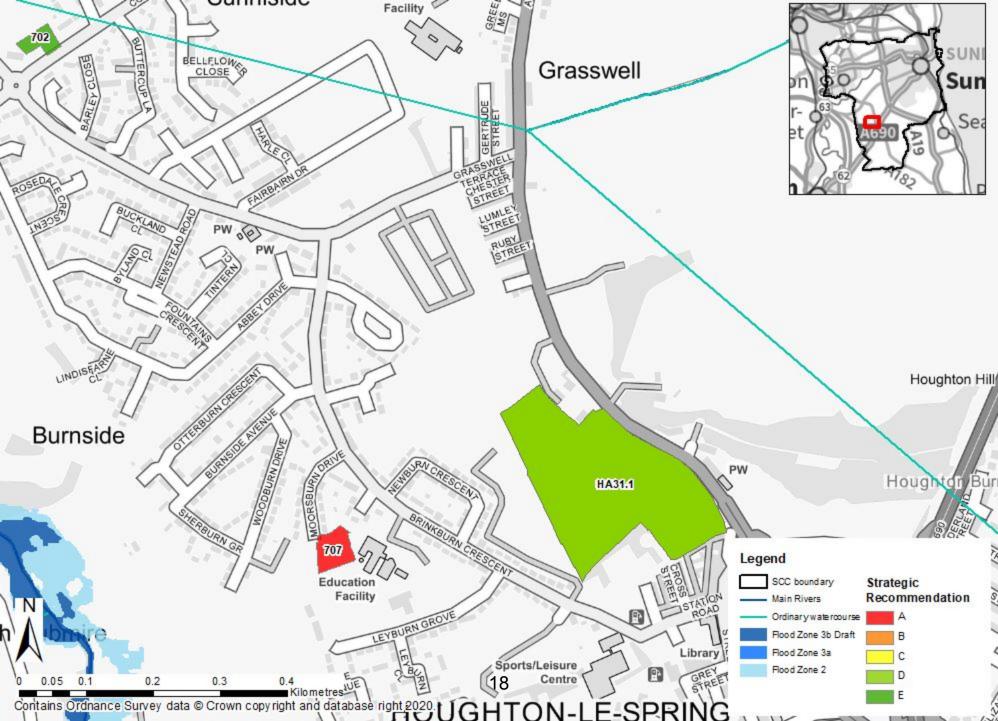

| Contents                                  | Page No. |
|-------------------------------------------|----------|
| Ayton Flood Zones                         | 2        |
| Ayton Surface Water                       | 3        |
| Chilton moor Flood Zones                  | 4        |
| Chilton Moor Surface Water                | 5        |
| City of Sunderland Flood Zones            | 6        |
| City of Sunderland Surface Water          | 7        |
| Columbia Flood Zones                      | 8        |
| Columbia Surface Water                    | 9        |
| East Rainton Flood Zones                  | 10       |
| East Rainton Surface Water                | 11       |
| Hetton Downs Flood Zones                  | 12       |
| Hetton Downs Surface Water                | 13       |
| Hylton Castle Flood Zones                 | 14       |
| Hylton Castle Surface Water               | 15       |
| Low Moorsley Flood Zones                  | 16       |
| Low Moorsley Surface Water                | 17       |
| North of Houghton-le-Spring Flood Zones   | 18       |
| North of Houghton-le-Spring Surface Water | 19       |
| North Washington Flood Zones              | 20       |
| North Washington Surface Water            | 21       |
| Pennywell Flood Zones                     | 22       |
| Pennywell Surface Water                   | 23       |
| Philadelphia Flood Zones                  | 24       |
| Philadelphia Surface Water                | 25       |
| River Wear at Pallion Flood Zone          | 26       |
| River Wear at Pallion Surface Water       | 27       |
| Roker Flood Zones                         | 28       |
| Roker Surface Water                       | 29       |
| Seaburn Flood Zones                       | 30       |
| Seaburn Surface Water                     | 31       |
| Sedgeletch Flood Zones                    | 32       |
| Sedgeletch Surface Water                  | 33       |