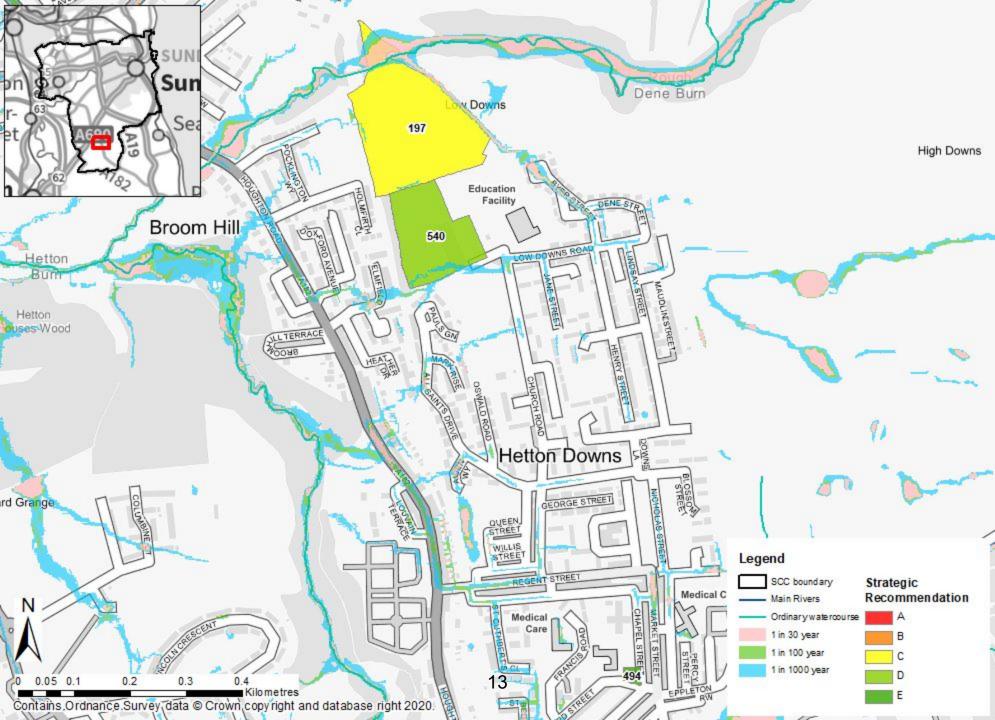

| Contents                                  | Page No. |
|-------------------------------------------|----------|
| Ayton Flood Zones                         | 2        |
| Ayton Surface Water                       | 3        |
| Chilton moor Flood Zones                  | 4        |
| Chilton Moor Surface Water                | 5        |
| City of Sunderland Flood Zones            | 6        |
| City of Sunderland Surface Water          | 7        |
| Columbia Flood Zones                      | 8        |
| Columbia Surface Water                    | 9        |
| East Rainton Flood Zones                  | 10       |
| East Rainton Surface Water                | 11       |
| Hetton Downs Flood Zones                  | 12       |
| Hetton Downs Surface Water                | 13       |
| Hylton Castle Flood Zones                 | 14       |
| Hylton Castle Surface Water               | 15       |
| Low Moorsley Flood Zones                  | 16       |
| Low Moorsley Surface Water                | 17       |
| North of Houghton-le-Spring Flood Zones   | 18       |
| North of Houghton-le-Spring Surface Water | 19       |
| North Washington Flood Zones              | 20       |
| North Washington Surface Water            | 21       |
| Pennywell Flood Zones                     | 22       |
| Pennywell Surface Water                   | 23       |
| Philadelphia Flood Zones                  | 24       |
| Philadelphia Surface Water                | 25       |
| River Wear at Pallion Flood Zone          | 26       |
| River Wear at Pallion Surface Water       | 27       |
| Roker Flood Zones                         | 28       |
| Roker Surface Water                       | 29       |
| Seaburn Flood Zones                       | 30       |
| Seaburn Surface Water                     | 31       |
| Sedgeletch Flood Zones                    | 32       |
| Sedgeletch Surface Water                  | 33       |