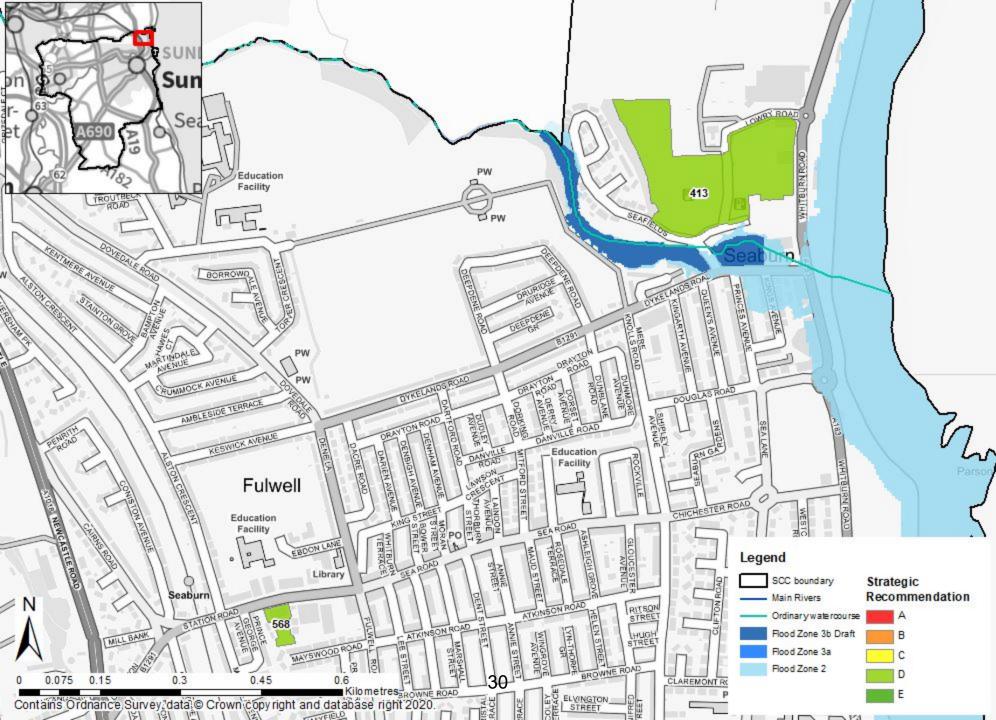

| Contents                                  | Page No. |
|-------------------------------------------|----------|
| Ayton Flood Zones                         | 2        |
| Ayton Surface Water                       | 3        |
| Chilton moor Flood Zones                  | 4        |
| Chilton Moor Surface Water                | 5        |
| City of Sunderland Flood Zones            | 6        |
| City of Sunderland Surface Water          | 7        |
| Columbia Flood Zones                      | 8        |
| Columbia Surface Water                    | 9        |
| East Rainton Flood Zones                  | 10       |
| East Rainton Surface Water                | 11       |
| Hetton Downs Flood Zones                  | 12       |
| Hetton Downs Surface Water                | 13       |
| Hylton Castle Flood Zones                 | 14       |
| Hylton Castle Surface Water               | 15       |
| Low Moorsley Flood Zones                  | 16       |
| Low Moorsley Surface Water                | 17       |
| North of Houghton-le-Spring Flood Zones   | 18       |
| North of Houghton-le-Spring Surface Water | 19       |
| North Washington Flood Zones              | 20       |
| North Washington Surface Water            | 21       |
| Pennywell Flood Zones                     | 22       |
| Pennywell Surface Water                   | 23       |
| Philadelphia Flood Zones                  | 24       |
| Philadelphia Surface Water                | 25       |
| River Wear at Pallion Flood Zone          | 26       |
| River Wear at Pallion Surface Water       | 27       |
| Roker Flood Zones                         | 28       |
| Roker Surface Water                       | 29       |
| Seaburn Flood Zones                       | 30       |
| Seaburn Surface Water                     | 31       |
| Sedgeletch Flood Zones                    | 32       |
| Sedgeletch Surface Water                  | 33       |