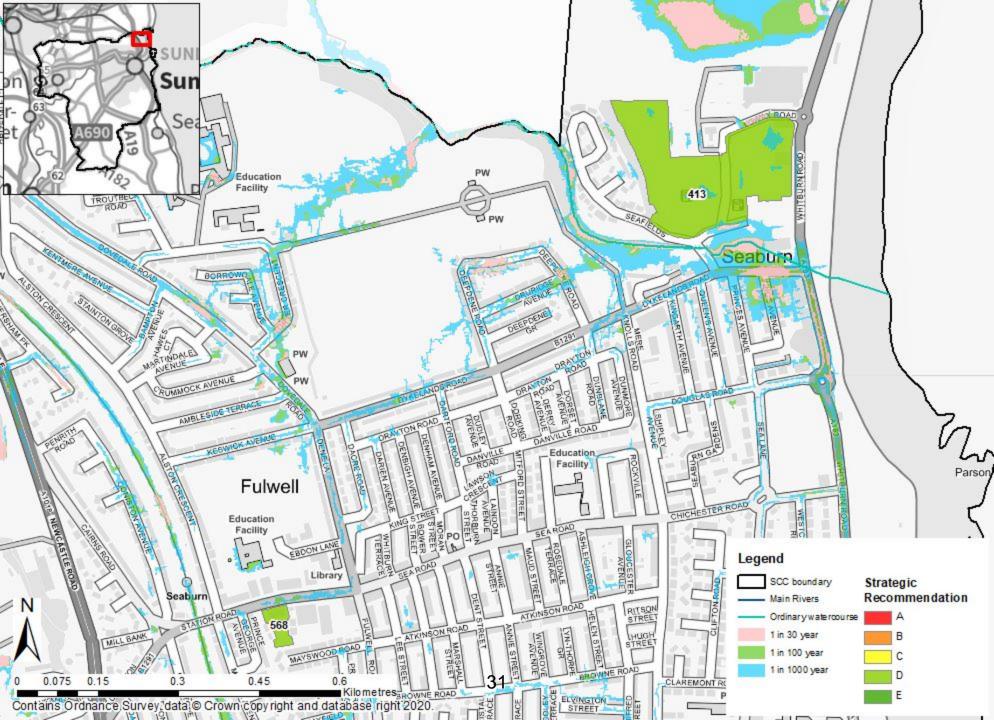

| Contents                                  | Page No. |
|-------------------------------------------|----------|
| Ayton Flood Zones                         | 2        |
| Ayton Surface Water                       | 3        |
| Chilton moor Flood Zones                  | 4        |
| Chilton Moor Surface Water                | 5        |
| City of Sunderland Flood Zones            | 6        |
| City of Sunderland Surface Water          | 7        |
| Columbia Flood Zones                      | 8        |
| Columbia Surface Water                    | 9        |
| East Rainton Flood Zones                  | 10       |
| East Rainton Surface Water                | 11       |
| Hetton Downs Flood Zones                  | 12       |
| Hetton Downs Surface Water                | 13       |
| Hylton Castle Flood Zones                 | 14       |
| Hylton Castle Surface Water               | 15       |
| Low Moorsley Flood Zones                  | 16       |
| Low Moorsley Surface Water                | 17       |
| North of Houghton-le-Spring Flood Zones   | 18       |
| North of Houghton-le-Spring Surface Water | 19       |
| North Washington Flood Zones              | 20       |
| North Washington Surface Water            | 21       |
| Pennywell Flood Zones                     | 22       |
| Pennywell Surface Water                   | 23       |
| Philadelphia Flood Zones                  | 24       |
| Philadelphia Surface Water                | 25       |
| River Wear at Pallion Flood Zone          | 26       |
| River Wear at Pallion Surface Water       | 27       |
| Roker Flood Zones                         | 28       |
| Roker Surface Water                       | 29       |
| Seaburn Flood Zones                       | 30       |
| Seaburn Surface Water                     | 31       |
| Sedgeletch Flood Zones                    | 32       |
| Sedgeletch Surface Water                  | 33       |