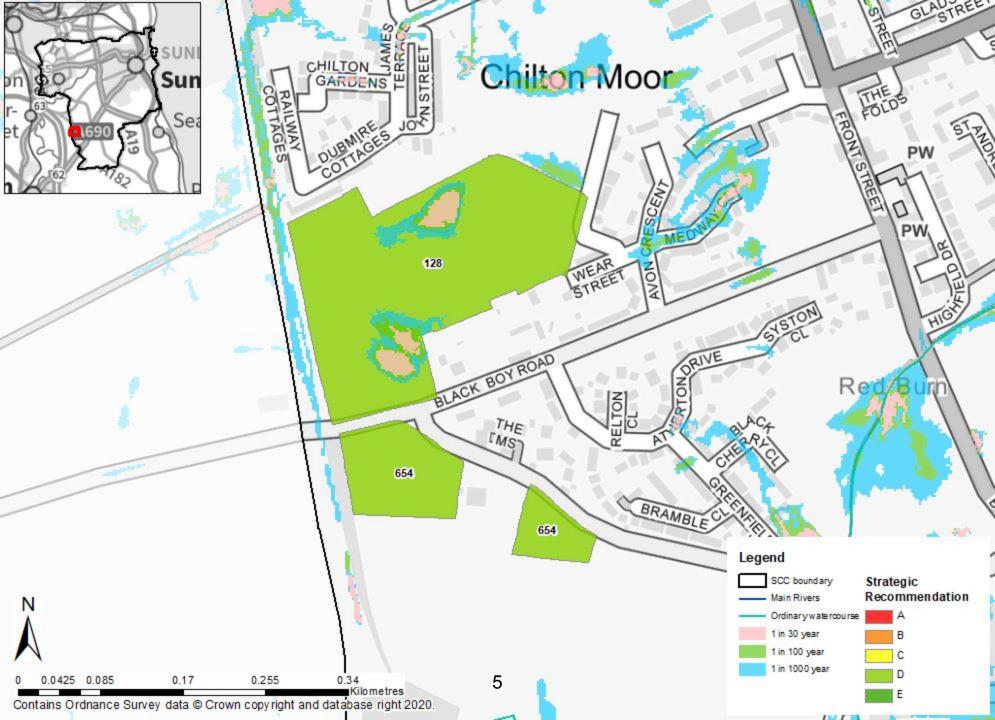

| Contents                                  | Page No. |
|-------------------------------------------|----------|
| Ayton Flood Zones                         | 2        |
| Ayton Surface Water                       | 3        |
| Chilton moor Flood Zones                  | 4        |
| Chilton Moor Surface Water                | 5        |
| City of Sunderland Flood Zones            | 6        |
| City of Sunderland Surface Water          | 7        |
| Columbia Flood Zones                      | 8        |
| Columbia Surface Water                    | 9        |
| East Rainton Flood Zones                  | 10       |
| East Rainton Surface Water                | 11       |
| Hetton Downs Flood Zones                  | 12       |
| Hetton Downs Surface Water                | 13       |
| Hylton Castle Flood Zones                 | 14       |
| Hylton Castle Surface Water               | 15       |
| Low Moorsley Flood Zones                  | 16       |
| Low Moorsley Surface Water                | 17       |
| North of Houghton-le-Spring Flood Zones   | 18       |
| North of Houghton-le-Spring Surface Water | 19       |
| North Washington Flood Zones              | 20       |
| North Washington Surface Water            | 21       |
| Pennywell Flood Zones                     | 22       |
| Pennywell Surface Water                   | 23       |
| Philadelphia Flood Zones                  | 24       |
| Philadelphia Surface Water                | 25       |
| River Wear at Pallion Flood Zone          | 26       |
| River Wear at Pallion Surface Water       | 27       |
| Roker Flood Zones                         | 28       |
| Roker Surface Water                       | 29       |
| Seaburn Flood Zones                       | 30       |
| Seaburn Surface Water                     | 31       |
| Sedgeletch Flood Zones                    | 32       |
| Sedgeletch Surface Water                  | 33       |