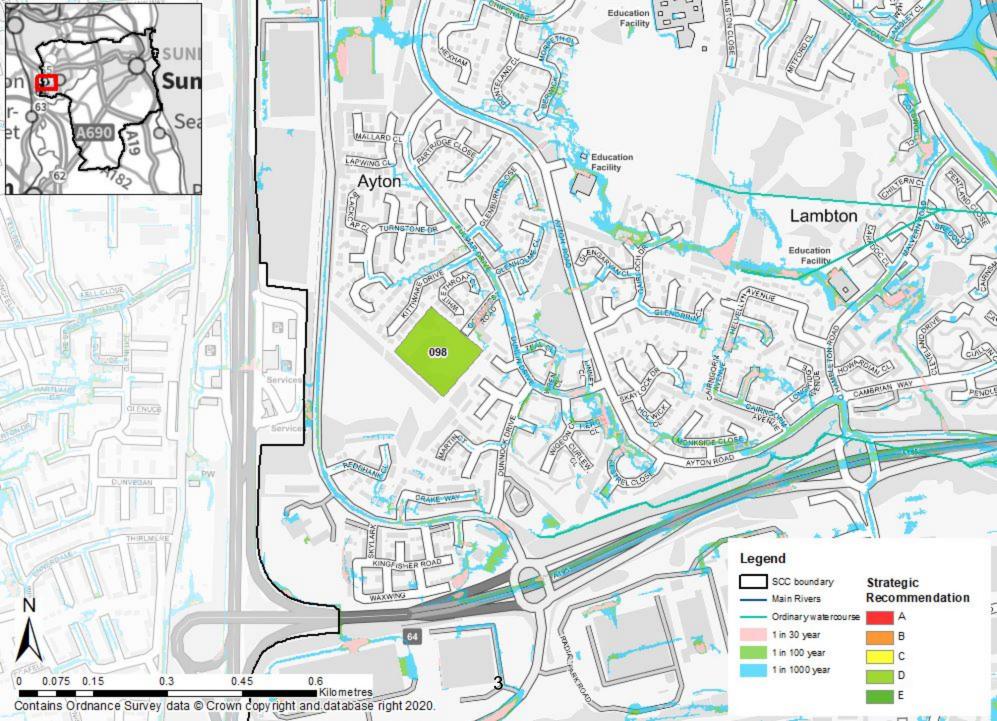

| Contents                                  | Page No. |
|-------------------------------------------|----------|
| Ayton Flood Zones                         | 2        |
| Ayton Surface Water                       | 3        |
| Chilton moor Flood Zones                  | 4        |
| Chilton Moor Surface Water                | 5        |
| City of Sunderland Flood Zones            | 6        |
| City of Sunderland Surface Water          | 7        |
| Columbia Flood Zones                      | 8        |
| Columbia Surface Water                    | 9        |
| East Rainton Flood Zones                  | 10       |
| East Rainton Surface Water                | 11       |
| Hetton Downs Flood Zones                  | 12       |
| Hetton Downs Surface Water                | 13       |
| Hylton Castle Flood Zones                 | 14       |
| Hylton Castle Surface Water               | 15       |
| Low Moorsley Flood Zones                  | 16       |
| Low Moorsley Surface Water                | 17       |
| North of Houghton-le-Spring Flood Zones   | 18       |
| North of Houghton-le-Spring Surface Water | 19       |
| North Washington Flood Zones              | 20       |
| North Washington Surface Water            | 21       |
| Pennywell Flood Zones                     | 22       |
| Pennywell Surface Water                   | 23       |
| Philadelphia Flood Zones                  | 24       |
| Philadelphia Surface Water                | 25       |
| River Wear at Pallion Flood Zone          | 26       |
| River Wear at Pallion Surface Water       | 27       |
| Roker Flood Zones                         | 28       |
| Roker Surface Water                       | 29       |
| Seaburn Flood Zones                       | 30       |
| Seaburn Surface Water                     | 31       |
| Sedgeletch Flood Zones                    | 32       |
| Sedgeletch Surface Water                  | 33       |