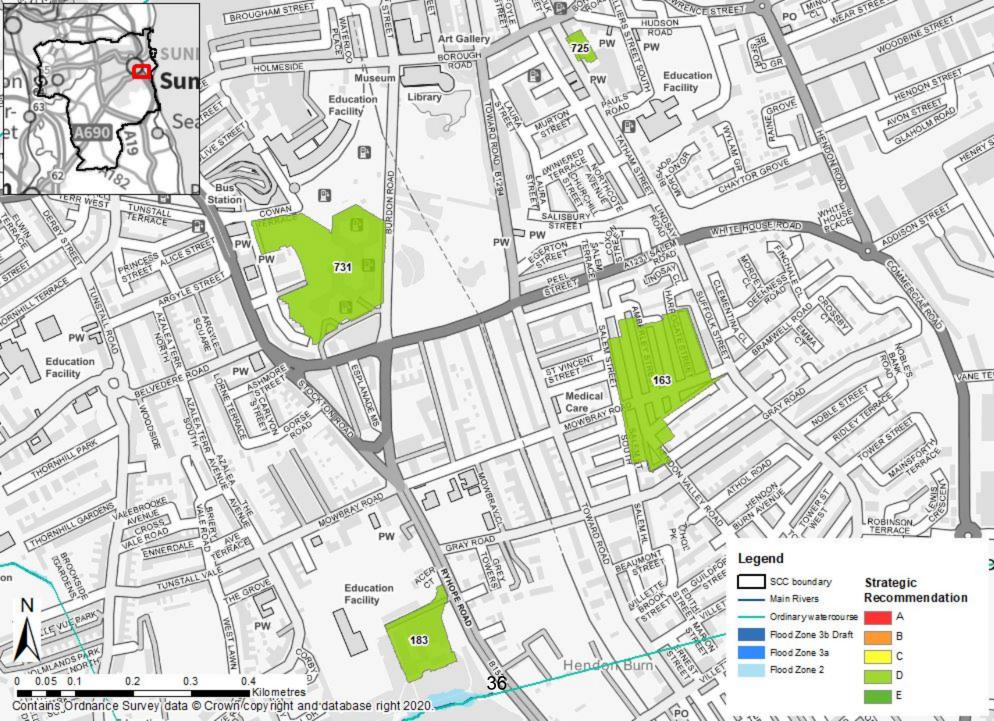

| Contents                                  | Page No. |
|-------------------------------------------|----------|
| Ayton Flood Zones                         | 2        |
| Ayton Surface Water                       | 3        |
| Chilton moor Flood Zones                  | 4        |
| Chilton Moor Surface Water                | 5        |
| City of Sunderland Flood Zones            | 6        |
| City of Sunderland Surface Water          | 7        |
| Columbia Flood Zones                      | 8        |
| Columbia Surface Water                    | 9        |
| East Rainton Flood Zones                  | 10       |
| East Rainton Surface Water                | 11       |
| Hetton Downs Flood Zones                  | 12       |
| Hetton Downs Surface Water                | 13       |
| Hylton Castle Flood Zones                 | 14       |
| Hylton Castle Surface Water               | 15       |
| Low Moorsley Flood Zones                  | 16       |
| Low Moorsley Surface Water                | 17       |
| North of Houghton-le-Spring Flood Zones   | 18       |
| North of Houghton-le-Spring Surface Water | 19       |
| North Washington Flood Zones              | 20       |
| North Washington Surface Water            | 21       |
| Pennywell Flood Zones                     | 22       |
| Pennywell Surface Water                   | 23       |
| Philadelphia Flood Zones                  | 24       |
| Philadelphia Surface Water                | 25       |
| River Wear at Pallion Flood Zone          | 26       |
| River Wear at Pallion Surface Water       | 27       |
| Roker Flood Zones                         | 28       |
| Roker Surface Water                       | 29       |
| Seaburn Flood Zones                       | 30       |
| Seaburn Surface Water                     | 31       |
| Sedgeletch Flood Zones                    | 32       |
| Sedgeletch Surface Water                  | 33       |