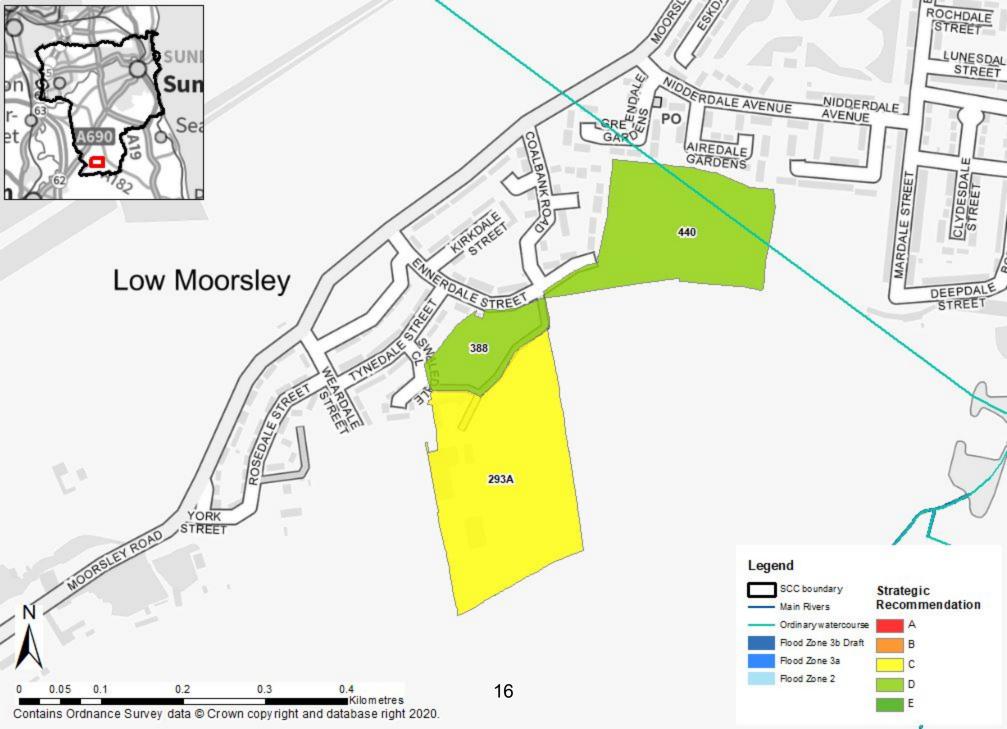

| Contents                                  | Page No. |
|-------------------------------------------|----------|
| Ayton Flood Zones                         | 2        |
| Ayton Surface Water                       | 3        |
| Chilton moor Flood Zones                  | 4        |
| Chilton Moor Surface Water                | 5        |
| City of Sunderland Flood Zones            | 6        |
| City of Sunderland Surface Water          | 7        |
| Columbia Flood Zones                      | 8        |
| Columbia Surface Water                    | 9        |
| East Rainton Flood Zones                  | 10       |
| East Rainton Surface Water                | 11       |
| Hetton Downs Flood Zones                  | 12       |
| Hetton Downs Surface Water                | 13       |
| Hylton Castle Flood Zones                 | 14       |
| Hylton Castle Surface Water               | 15       |
| Low Moorsley Flood Zones                  | 16       |
| Low Moorsley Surface Water                | 17       |
| North of Houghton-le-Spring Flood Zones   | 18       |
| North of Houghton-le-Spring Surface Water | 19       |
| North Washington Flood Zones              | 20       |
| North Washington Surface Water            | 21       |
| Pennywell Flood Zones                     | 22       |
| Pennywell Surface Water                   | 23       |
| Philadelphia Flood Zones                  | 24       |
| Philadelphia Surface Water                | 25       |
| River Wear at Pallion Flood Zone          | 26       |
| River Wear at Pallion Surface Water       | 27       |
| Roker Flood Zones                         | 28       |
| Roker Surface Water                       | 29       |
| Seaburn Flood Zones                       | 30       |
| Seaburn Surface Water                     | 31       |
| Sedgeletch Flood Zones                    | 32       |
| Sedgeletch Surface Water                  | 33       |