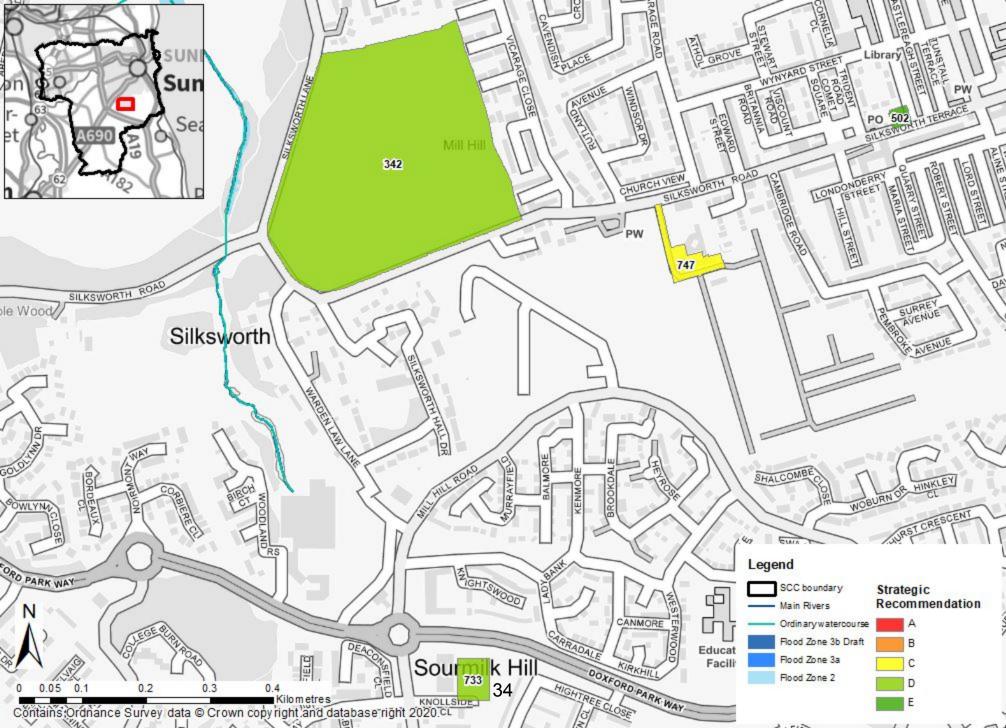

| Contents                                      |
|-----------------------------------------------|
| Silksworth Flood Zones                        |
| Silksworth Surface Water                      |
| South of the City of Sunderland Flood Zones   |
| South of the City of Sunderland Surface Water |
| Southwick Flood Zones                         |
| Southwick Surface Water                       |
| Thorney Close Flood Zones                     |
| Thorney Close Surface Water                   |