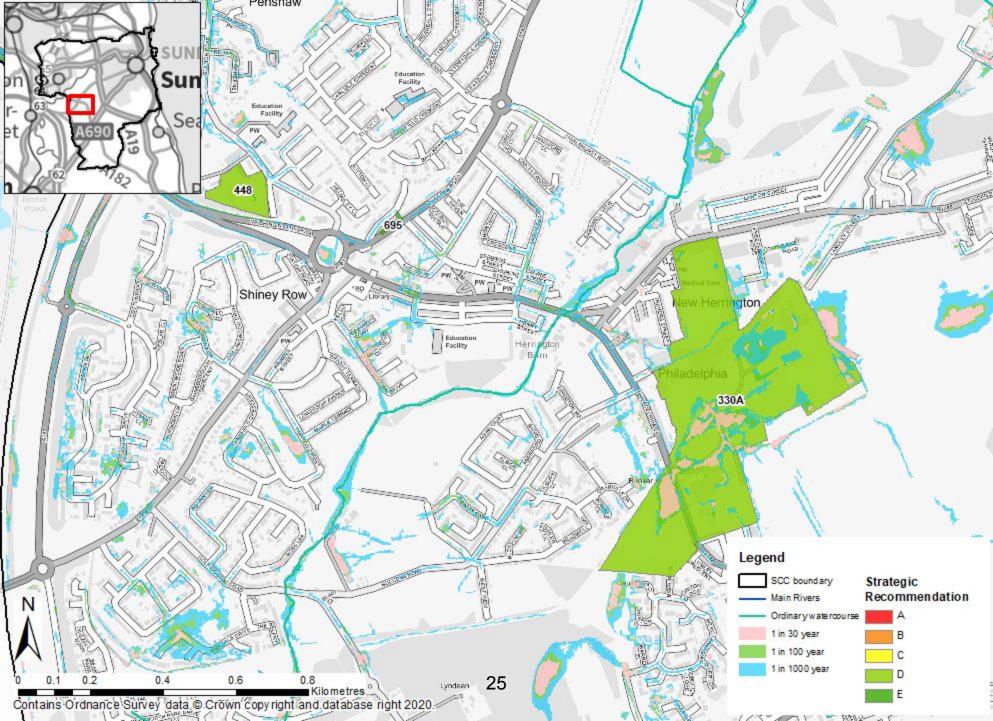

| Contents                                  | Page No. |
|-------------------------------------------|----------|
| Ayton Flood Zones                         | 2        |
| Ayton Surface Water                       | 3        |
| Chilton moor Flood Zones                  | 4        |
| Chilton Moor Surface Water                | 5        |
| City of Sunderland Flood Zones            | 6        |
| City of Sunderland Surface Water          | 7        |
| Columbia Flood Zones                      | 8        |
| Columbia Surface Water                    | 9        |
| East Rainton Flood Zones                  | 10       |
| East Rainton Surface Water                | 11       |
| Hetton Downs Flood Zones                  | 12       |
| Hetton Downs Surface Water                | 13       |
| Hylton Castle Flood Zones                 | 14       |
| Hylton Castle Surface Water               | 15       |
| Low Moorsley Flood Zones                  | 16       |
| Low Moorsley Surface Water                | 17       |
| North of Houghton-le-Spring Flood Zones   | 18       |
| North of Houghton-le-Spring Surface Water | 19       |
| North Washington Flood Zones              | 20       |
| North Washington Surface Water            | 21       |
| Pennywell Flood Zones                     | 22       |
| Pennywell Surface Water                   | 23       |
| Philadelphia Flood Zones                  | 24       |
| Philadelphia Surface Water                | 25       |
| River Wear at Pallion Flood Zone          | 26       |
| River Wear at Pallion Surface Water       | 27       |
| Roker Flood Zones                         | 28       |
| Roker Surface Water                       | 29       |
| Seaburn Flood Zones                       | 30       |
| Seaburn Surface Water                     | 31       |
| Sedgeletch Flood Zones                    | 32       |
| Sedgeletch Surface Water                  | 33       |