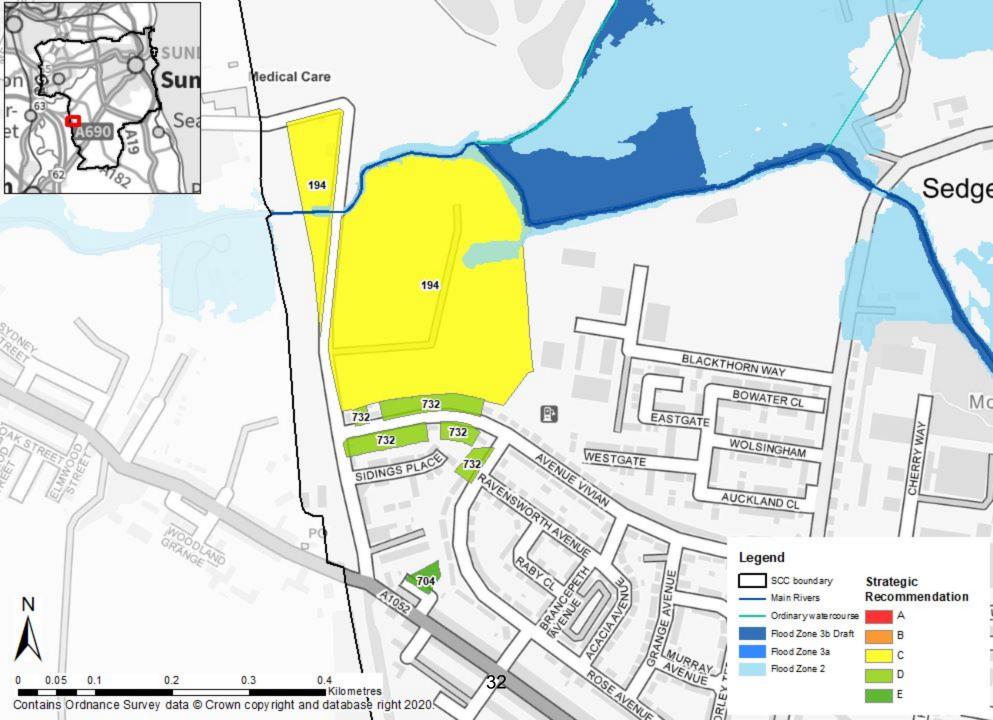

| Contents                                  | Page No. |
|-------------------------------------------|----------|
| Ayton Flood Zones                         | 2        |
| Ayton Surface Water                       | 3        |
| Chilton moor Flood Zones                  | 4        |
| Chilton Moor Surface Water                | 5        |
| City of Sunderland Flood Zones            | 6        |
| City of Sunderland Surface Water          | 7        |
| Columbia Flood Zones                      | 8        |
| Columbia Surface Water                    | 9        |
| East Rainton Flood Zones                  | 10       |
| East Rainton Surface Water                | 11       |
| Hetton Downs Flood Zones                  | 12       |
| Hetton Downs Surface Water                | 13       |
| Hylton Castle Flood Zones                 | 14       |
| Hylton Castle Surface Water               | 15       |
| Low Moorsley Flood Zones                  | 16       |
| Low Moorsley Surface Water                | 17       |
| North of Houghton-le-Spring Flood Zones   | 18       |
| North of Houghton-le-Spring Surface Water | 19       |
| North Washington Flood Zones              | 20       |
| North Washington Surface Water            | 21       |
| Pennywell Flood Zones                     | 22       |
| Pennywell Surface Water                   | 23       |
| Philadelphia Flood Zones                  | 24       |
| Philadelphia Surface Water                | 25       |
| River Wear at Pallion Flood Zone          | 26       |
| River Wear at Pallion Surface Water       | 27       |
| Roker Flood Zones                         | 28       |
| Roker Surface Water                       | 29       |
| Seaburn Flood Zones                       | 30       |
| Seaburn Surface Water                     | 31       |
| Sedgeletch Flood Zones                    | 32       |
| Sedgeletch Surface Water                  | 33       |