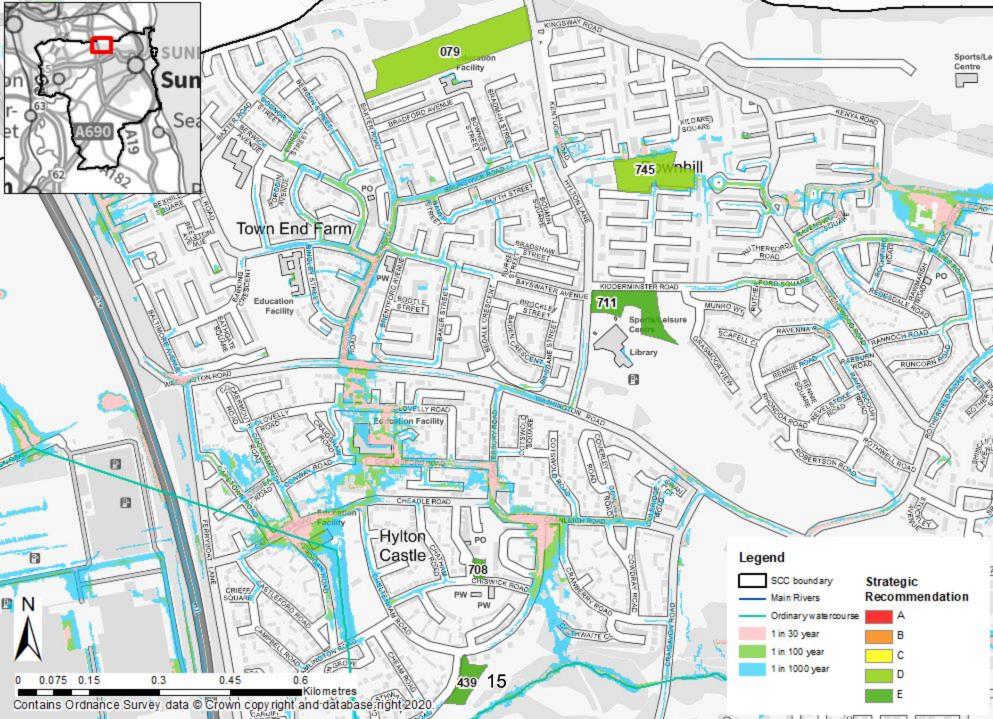

| Contents                                  | Page No. |
|-------------------------------------------|----------|
| Ayton Flood Zones                         | 2        |
| Ayton Surface Water                       | 3        |
| Chilton moor Flood Zones                  | 4        |
| Chilton Moor Surface Water                | 5        |
| City of Sunderland Flood Zones            | 6        |
| City of Sunderland Surface Water          | 7        |
| Columbia Flood Zones                      | 8        |
| Columbia Surface Water                    | 9        |
| East Rainton Flood Zones                  | 10       |
| East Rainton Surface Water                | 11       |
| Hetton Downs Flood Zones                  | 12       |
| Hetton Downs Surface Water                | 13       |
| Hylton Castle Flood Zones                 | 14       |
| Hylton Castle Surface Water               | 15       |
| Low Moorsley Flood Zones                  | 16       |
| Low Moorsley Surface Water                | 17       |
| North of Houghton-le-Spring Flood Zones   | 18       |
| North of Houghton-le-Spring Surface Water | 19       |
| North Washington Flood Zones              | 20       |
| North Washington Surface Water            | 21       |
| Pennywell Flood Zones                     | 22       |
| Pennywell Surface Water                   | 23       |
| Philadelphia Flood Zones                  | 24       |
| Philadelphia Surface Water                | 25       |
| River Wear at Pallion Flood Zone          | 26       |
| River Wear at Pallion Surface Water       | 27       |
| Roker Flood Zones                         | 28       |
| Roker Surface Water                       | 29       |
| Seaburn Flood Zones                       | 30       |
| Seaburn Surface Water                     | 31       |
| Sedgeletch Flood Zones                    | 32       |
| Sedgeletch Surface Water                  | 33       |