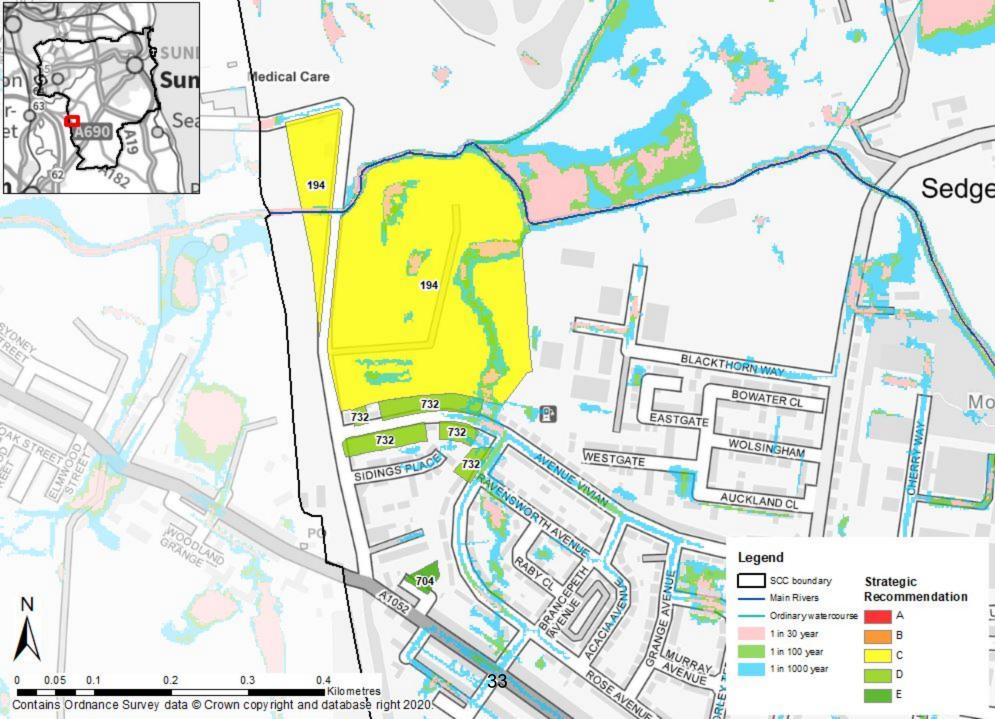

| Contents                                  | Page No. |
|-------------------------------------------|----------|
| Ayton Flood Zones                         | 2        |
| Ayton Surface Water                       | 3        |
| Chilton moor Flood Zones                  | 4        |
| Chilton Moor Surface Water                | 5        |
| City of Sunderland Flood Zones            | 6        |
| City of Sunderland Surface Water          | 7        |
| Columbia Flood Zones                      | 8        |
| Columbia Surface Water                    | 9        |
| East Rainton Flood Zones                  | 10       |
| East Rainton Surface Water                | 11       |
| Hetton Downs Flood Zones                  | 12       |
| Hetton Downs Surface Water                | 13       |
| Hylton Castle Flood Zones                 | 14       |
| Hylton Castle Surface Water               | 15       |
| Low Moorsley Flood Zones                  | 16       |
| Low Moorsley Surface Water                | 17       |
| North of Houghton-le-Spring Flood Zones   | 18       |
| North of Houghton-le-Spring Surface Water | 19       |
| North Washington Flood Zones              | 20       |
| North Washington Surface Water            | 21       |
| Pennywell Flood Zones                     | 22       |
| Pennywell Surface Water                   | 23       |
| Philadelphia Flood Zones                  | 24       |
| Philadelphia Surface Water                | 25       |
| River Wear at Pallion Flood Zone          | 26       |
| River Wear at Pallion Surface Water       | 27       |
| Roker Flood Zones                         | 28       |
| Roker Surface Water                       | 29       |
| Seaburn Flood Zones                       | 30       |
| Seaburn Surface Water                     | 31       |
| Sedgeletch Flood Zones                    | 32       |
| Sedgeletch Surface Water                  | 33       |