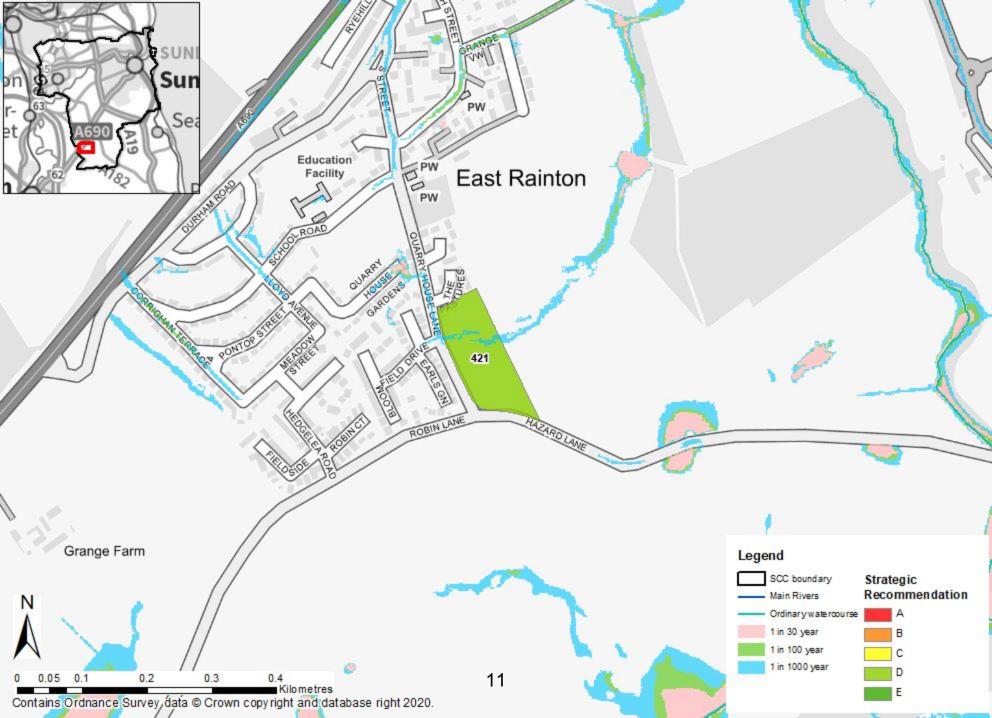

| Contents                                  | Page No. |
|-------------------------------------------|----------|
| Ayton Flood Zones                         | 2        |
| Ayton Surface Water                       | 3        |
| Chilton moor Flood Zones                  | 4        |
| Chilton Moor Surface Water                | 5        |
| City of Sunderland Flood Zones            | 6        |
| City of Sunderland Surface Water          | 7        |
| Columbia Flood Zones                      | 8        |
| Columbia Surface Water                    | 9        |
| East Rainton Flood Zones                  | 10       |
| East Rainton Surface Water                | 11       |
| Hetton Downs Flood Zones                  | 12       |
| Hetton Downs Surface Water                | 13       |
| Hylton Castle Flood Zones                 | 14       |
| Hylton Castle Surface Water               | 15       |
| Low Moorsley Flood Zones                  | 16       |
| Low Moorsley Surface Water                | 17       |
| North of Houghton-le-Spring Flood Zones   | 18       |
| North of Houghton-le-Spring Surface Water | 19       |
| North Washington Flood Zones              | 20       |
| North Washington Surface Water            | 21       |
| Pennywell Flood Zones                     | 22       |
| Pennywell Surface Water                   | 23       |
| Philadelphia Flood Zones                  | 24       |
| Philadelphia Surface Water                | 25       |
| River Wear at Pallion Flood Zone          | 26       |
| River Wear at Pallion Surface Water       | 27       |
| Roker Flood Zones                         | 28       |
| Roker Surface Water                       | 29       |
| Seaburn Flood Zones                       | 30       |
| Seaburn Surface Water                     | 31       |
| Sedgeletch Flood Zones                    | 32       |
| Sedgeletch Surface Water                  | 33       |