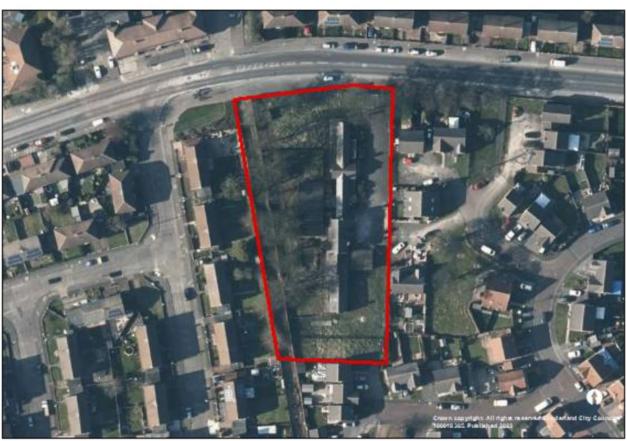

4/FUL)





# 6-7 The Cloisters (22/02594/FUL)





## Former Vaux Brewery, Gill Bridge Avenue, Sunderland (063)





#### Former site of Coutts and Findlater Ltd (066)





## Farringdon Row (078A)





## Land at Amberley Street and Harrogate Street (163)





## Ashburne House, Ryhope Road (183)





## Doxford Park Phase 6 (504)





## Sunniside Central Area, Villiers Street (659)





# Warm up Wearside, Westbourne Road (703)





# Sunderland Civic Centre (731)





# 6 Toward Road (751)





# Former Garage, Westholme Terrace (753)





# Clifton Hall, Douro Terrace (767)





# Farringdon Row Phase 2-4 (B078)





#### **Sunderland West**



## Former Eagle Public House, Portsmouth Road (054)





Phases 2-6, Chester Road (107)





## Prince of Wales Centre, Hylton Road (768)





#### Coalfield



# Fox and Hounds public house (21/02552/OUT)





# New Herrington Working Mens Club, Langley Street (113)





## Former Forest Estate, Easington Lane (172)





## Land at Lambton Lane (194)





# Land at Chapel Street/ Edward Street, Hetton (494)





#### Fence Houses Comrades Club, Station Avenue North (704)





## 4 Front Street, Fence Houses (752)





# Low Moorsley, land at Ennerdale Street (B293A)





## Philadelphia Complex (B330A)





#### Penshaw House (B448)





#### **Washington**



## Derwent House, Washington (688)





# Parsons House, 20 Parsons Road (757)