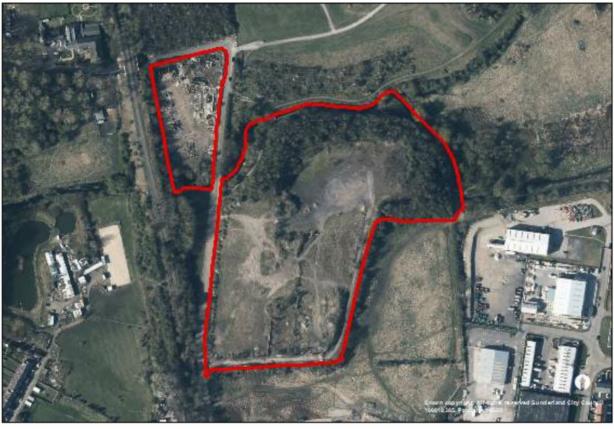

mberley Street and Harrogate Street (163)





## Ashburne House, Ryhope Road (183)





## Doxford Park Phase 6 (504)





## Sunniside Central Area, Villiers Street (659)





# Warm up Wearside, Westbourne Road (703)





# Sunderland Civic Centre (731)





# 6 Toward Road (751)





# Former Garage, Westholme Terrace (753)





# Clifton Hall, Douro Terrace (767)





# Farringdon Row Phase 2-4 (B078)





#### **Sunderland West**



## Former Eagle Public House, Portsmouth Road (054)





Phases 2-6, Chester Road (107)





## Prince of Wales Centre, Hylton Road (768)





#### Coalfield



# Fox and Hounds public house (21/02552/OUT)





# New Herrington Working Mens Club, Langley Street (113)





## Former Forest Estate, Easington Lane (172)





## Land at Lambton Lane (194)





# Land at Chapel Street/ Edward Street, Hetton (494)





#### Fence Houses Comrades Club, Station Avenue North (704)





## 4 Front Street, Fence Houses (752)





# Low Moorsley, land at Ennerdale Street (B293A)





## Philadelphia Complex (B330A)





#### Penshaw House (B448)





#### **Washington**



## Derwent House, Washington (688)





# Parsons House, 20 Parsons Road (757)