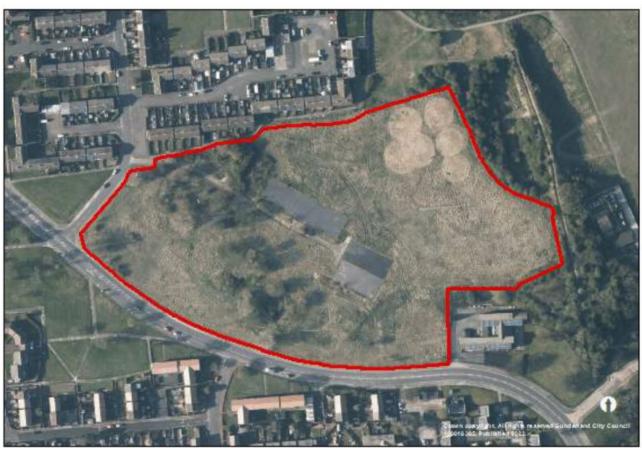

# Sunderland Brownfield Register 2023 Site Plans

(December 2023)

#### **Sunderland North**



# Stadium Village, Sheepfolds Central (080A)





# Stadium Village, Sheepfolds cliff top (080C)





# Carley Hill School, Emsworth Road (104)





# Bonnersfield Industrial units, Bonnersfield Road (362)





## 1 Roker Terrace and Side House, St Georges Terrace (735)





## Thornbeck College site (B467B)





#### **Sunderland East**



# Havelock House, 1-6 Fawcett Street And 223 High Street West (19/02074/FUL)





# 6-7 The Cloisters (22/02594/FUL)





## Former Vaux Brewery, Gill Bridge Avenue, Sunderland (063)





#### Former site of Coutts and Findlater Ltd (066)





## Farringdon Row (078A)





## Land at Amberley Street and Harrogate Street (163)





## Ashburne House, Ryhope Road (183)





## Doxford Park Phase 6 (504)





## Sunniside Central Area, Villiers Street (659)





# Warm up Wearside, Westbourne Road (703)





# Sunderland Civic Centre (731)





# 6 Toward Road (751)





# Former Garage, Westholme Te