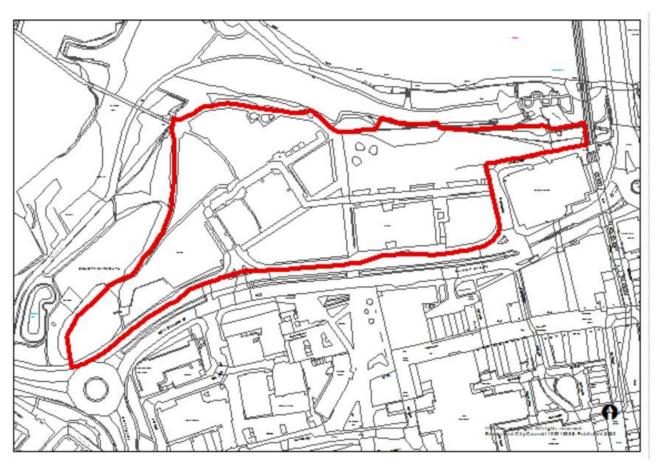

# Sunderland Brownfield Register 2023 Site Plans

(December 2023)

#### **Sunderland North**



# Stadium Village, Sheepfolds Central (080A)





# Stadium Village, Sheepfolds cliff top (080C)





# Carley Hill School, Emsworth Road (104)





# Bonnersfield Industrial units, Bonnersfield Road (362)





## 1 Roker Terrace and Side House, St Georges Terrace (735)





## Thornbeck College site (B467B)





#### **Sunderland East**



# Havelock House, 1-6 Fawcett Street And 223 High Street West (19/02074/FUL)





# 6-7 The Cloisters (22/02594/FUL)





## Former Vaux Brewery, Gill Bridge Avenue, Sunderland (063)





#### Former site of Coutts and Findlater Ltd (066)





## Farringdon Row (078A)





## Land at Amberley Street and Harrogate Street (163)





## Ashburne House, Ryhope Road (183)





## Doxford Park Phase 6 (504)





## Sunniside Central Area, Villiers Street (659)





# Warm up Wearside, Westbourne Road (703)





# Sunderland Civic Centre (731)





# 6 Toward Road (751)





# Former Garage, Westholme Terrace (753)





# Clifton Hall, Douro Terrace (767)





# Farringdon Row Phase 2-4 (B078)





#### **Sunderland West**



## Former Eagle Public House, Portsmouth Road (054)





Phases 2-6, Chester Road (107)





## Prince of Wales Centre, Hylton Road (768)





#### Coalfield



# Fox and Hounds public house (21/02552/OUT)





# New Herrington Working Mens Club, Langley