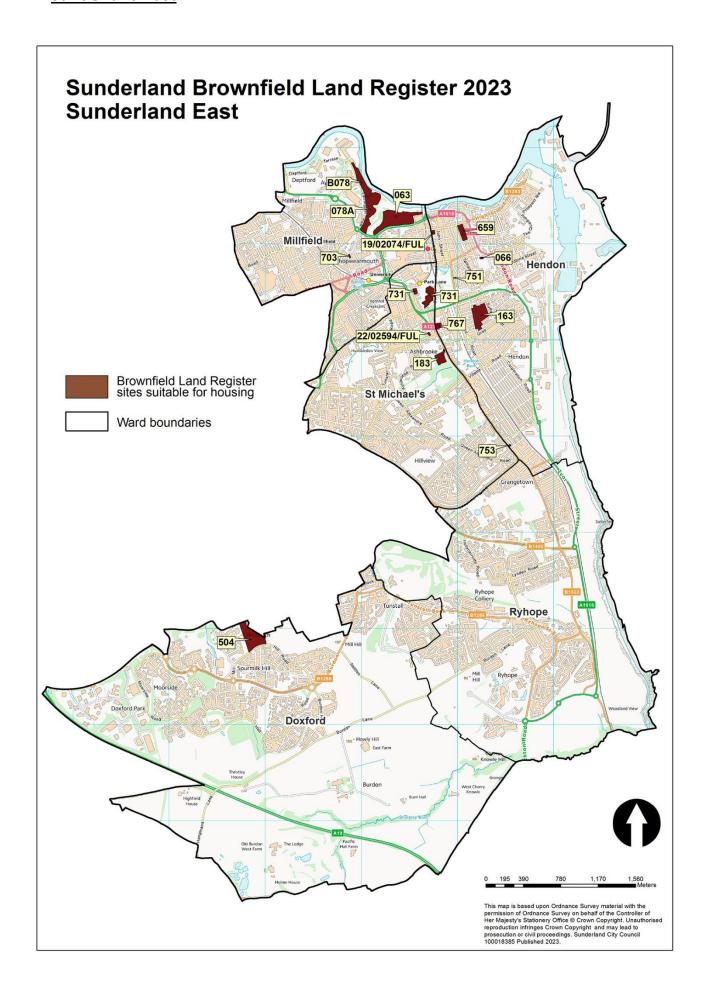

#### **Sunderland East**

## Former Vaux Brewery, Gill Bridge Avenue, Sunderland (063)

#### Former site of Coutts and Findlater Ltd (066)

## Farringdon Row (078A)

## Land at Amberley Street and Harrogate Street (163)

## Ashburne House, Ryhope Road (183)

## Doxford Park Phase 6 (504)

## Sunniside Central Area, Villiers Street (659)