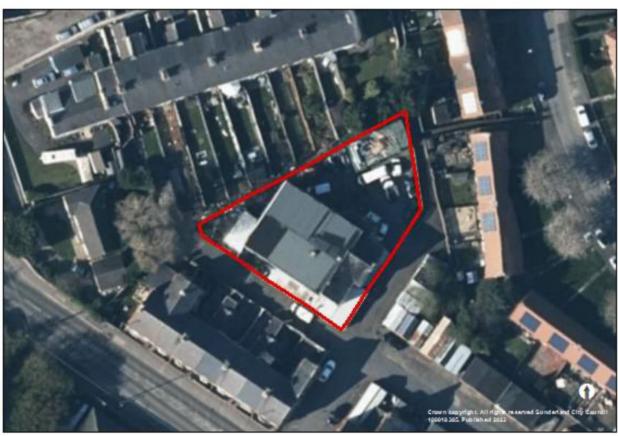

## Sunniside Central Area, Villiers Street (659)





# Warm up Wearside, Westbourne Road (703)





# Sunderland Civic Centre (731)





# 6 Toward Road (751)





# Former Garage, Westholme Terrace (753)





# Clifton Hall, Douro Terrace (767)





# Farringdon Row Phase 2-4 (B078)





#### **Sunderland West**



## Former Eagle Public House, Portsmouth Road (054)





Phases 2-6, Chester Road (107)





## Prince of Wales Centre, Hylton Road (768)





#### Coalfield



# Fox and Hounds public house (21/02552/OUT)





# New Herrington Working Mens Club, Langley Street (113)





## Former Forest Estate, Easington Lane (172)





## Land at Lambton Lane (194)





# Land at Chapel Street/ Edward Street, Hetton (494)





#### Fence Houses Comrades Club, Station Avenue North (704)





## 4 Front Street, Fence Houses (752)





# Low Moorsley, land at Ennerdale Street (B293A)





## Philadelphia Complex (B330A)





#### Penshaw House (B448)





#### **Washington**



## Derwent House, Washington (688)





# Parsons House, 20 Parsons Road (757)