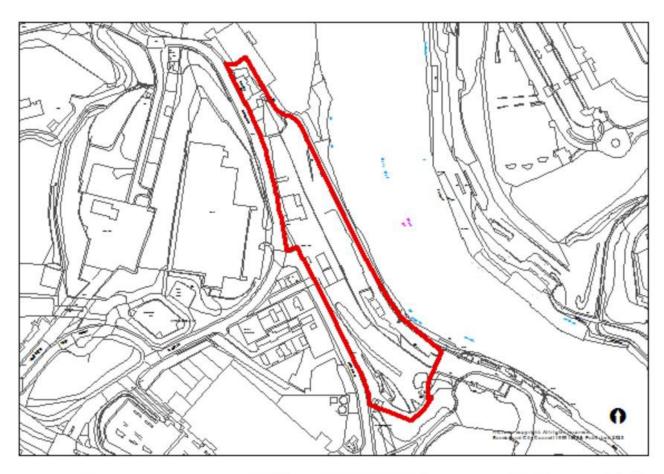

ouse, St Georges Terrace (735)





## Thornbeck College site (B467B)





#### **Sunderland East**



# Havelock House, 1-6 Fawcett Street And 223 High Street West (19/02074/FUL)





# 6-7 The Cloisters (22/02594/FUL)





## Former Vaux Brewery, Gill Bridge Avenue, Sunderland (063)





#### Former site of Coutts and Findlater Ltd (066)





## Farringdon Row (078A)





## Land at Amberley Street and Harrogate Street (163)





## Ashburne House, Ryhope Road (183)





## Doxford Park Phase 6 (504)





## Sunniside Central Area, Villiers Street (659)





# Warm up Wearside, Westbourne Road (703)





# Sunderland Civic Centre (731)





# 6 Toward Road (751)





# Former Garage, Westholme Terrace (753)





# Clifton Hall, Douro Terrace (767)





# Farringdon Row Phase 2-4 (B078)





#### **Sunderland West**



## Former Eagle Public House, Portsmouth Road (054)





Phases 2-6, Chester Road (107)





## Prince of Wales Centre, Hylton Road (768)





#### Coalfield



# Fox and Hounds public house (21/02552/OUT)





# New Herrington Working Mens Club, Langley Street (113)





## Former Forest Estate, Easington Lane (172)





## Land at Lambton Lane (194)





# Land at Chapel Street/ Edward Street, Hetton (494)





#### Fence Houses Comrades Club, Station Avenue North (704)





## 4 Front Street, Fence Houses (752)





# Low Moorsley, land at Ennerdale Street (B293A)





## Philadelphia Complex (B330A)





#### Penshaw House (B448)





#### **Washington**



## Derwent House, Washington (688)





# Parsons House, 20 Parsons Road (757)