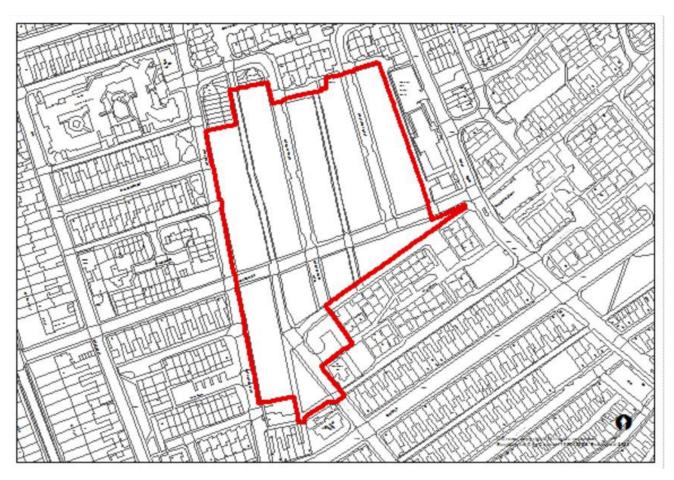

# Sunderland Brownfield Register 2023 Site Plans

(December 2023)

#### **Sunderland North**



# Stadium Village, Sheepfolds Central (080A)





# Stadium Village, Sheepfolds cliff top (080C)





# Carley Hill School, Emsworth Road (104)





# Bonnersfield Industrial units, Bonnersfield Road (362)





## 1 Roker Terrace and Side House, St Georges Terrace (735)





## Thornbeck College site (B467B)





#### **Sunderland East**



# Havelock House, 1-6 Fawcett Street And 223 High Street West (19/02074/FUL)





# 6-7 The Cloisters (22/02594/FUL)





## Former Vaux Brewery, Gill Bridge Avenue, Sunderland (063)





#### Former site of Coutts and Findlater Ltd (066)





## Farringdon Row (078A)





## Land at Amberley Street and Harrogate Street (163)





## Ashburne House, Ryhope Road (183)





## Doxford Park Phase 6 (504)





## Sunniside Central Area, Villiers Street (659)





# Warm up Wearside, Westbourne Road (703)





# Sunderland Civic Centre (731)





# 6 Toward Road (751)





# Former Garage, Westholme Terrace (753)





# Clifton Hall, Douro Terrace (767)





# Farringdon Row Phase 2-4 (B078)





#### **Sunderland West**



## Former Eagle Public House, Portsmouth Road (054)





Phases 2-6, Chester Road (107)





## Prince of Wales Centre, Hylton Road (768)





#### Coalfield



# Fox and Hounds public house (21/02552/OUT)





# New Herrington Working Mens Club, Langley Street (113)





## Former Forest Estate, Easington Lane (172)





## Land at Lambton Lane (194)





# Land at Chapel Street/ Edward Street, H