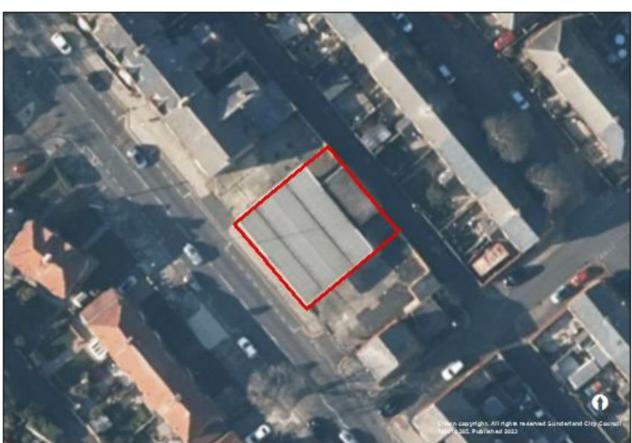

d Industrial units, Bonnersfield Road (362)





## 1 Roker Terrace and Side House, St Georges Terrace (735)





## Thornbeck College site (B467B)





#### **Sunderland East**



# Havelock House, 1-6 Fawcett Street And 223 High Street West (19/02074/FUL)





# 6-7 The Cloisters (22/02594/FUL)





## Former Vaux Brewery, Gill Bridge Avenue, Sunderland (063)





#### Former site of Coutts and Findlater Ltd (066)





## Farringdon Row (078A)





## Land at Amberley Street and Harrogate Street (163)





## Ashburne House, Ryhope Road (183)





## Doxford Park Phase 6 (504)





## Sunniside Central Area, Villiers Street (659)





# Warm up Wearside, Westbourne Road (703)





# Sunderland Civic Centre (731)





# 6 Toward Road (751)





# Former Garage, Westholme Terrace (753)





# Clifton Hall, Douro Terrace (767)





# Farringdon Row Phase 2-4 (B078)





#### **Sunderland West**



## Former Eagle Public House, Portsmouth Road (054)





Phases 2-6, Chester Road (107)





## Prince of Wales Centre, Hylton Road (768)





#### Coalfield



# Fox and Hounds public house (21/02552/OUT)





# New Herrington Working Mens Club, Langley Street (113)





## Former Forest Estate, Easington Lane (172)





## Land at Lambton Lane (194)





# Land at Chapel Street/ Edward Street, Hetton (494)





#### Fence Houses Comrades Club, Station Avenue North (704)





## 4 Front Street, Fence Houses (752)





# Low Moorsley, land at Ennerdale Street (B293A)





## Philadelphia Complex (B330A)





#### Penshaw House (B448)





#### **Washington**



## Derwent House, Wa