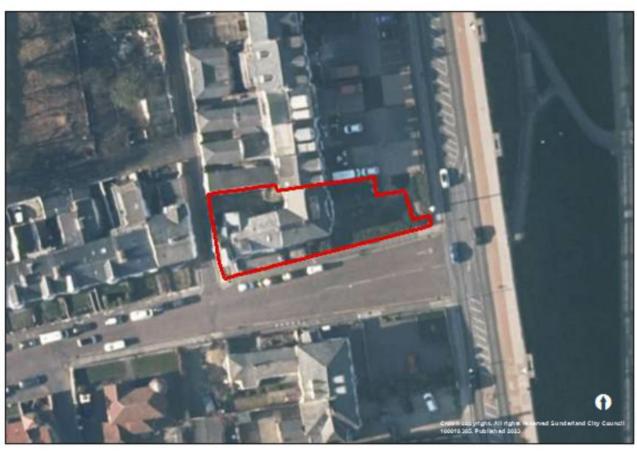

# Sunderland Brownfield Register 2023 Site Plans

(December 2023)

#### **Sunderland North**



# Stadium Village, Sheepfolds Central (080A)





# Stadium Village, Sheepfolds cliff top (080C)





# Carley Hill School, Emsworth Road (104)





# Bonnersfield Industrial units, Bonnersfield Road (362)





## 1 Roker Terrace and Side House, St Georges Terrace (735)





## Thornbeck College site (B467B)





#### **Sunderland East**



# Havelock House, 1-6 Fawcett Street And 223 High Street West (19/02074/FUL)





# 6-7 The Cloisters (22/02594/FUL)





## Former Vaux Brewery, Gill Bridge Avenue, Sunderland (063)





#### Former site of Coutts and Findlater Ltd (066)





## Farringdon Row (078A)





## Land at Amberley Street and Harrogate Street (163)





## Ashburne House, Ryhope Road (183)





## Doxford Park Phase 6 (504)





## Sunniside Central Area, Villiers Street (659)





# Warm up Wearside, Westbourne Road (703)





# Sunderland Civic Centre (731)





# 6 Toward Road (751)





# Former Garage, Westholme Terrace (753)





# Clifton Hall, Douro Terrace (767)





# Farringdon Row Phase 2-4 (B078)





#### **Sunderland West**



##