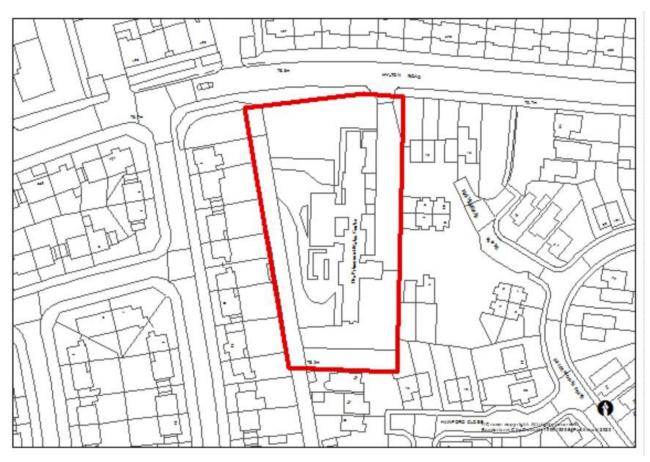

074/FUL)





# 6-7 The Cloisters (22/02594/FUL)





## Former Vaux Brewery, Gill Bridge Avenue, Sunderland (063)





#### Former site of Coutts and Findlater Ltd (066)





## Farringdon Row (078A)





## Land at Amberley Street and Harrogate Street (163)





## Ashburne House, Ryhope Road (183)





## Doxford Park Phase 6 (504)





## Sunniside Central Area, Villiers Street (659)





# Warm up Wearside, Westbourne Road (703)





# Sunderland Civic Centre (731)





# 6 Toward Road (751)





# Former Garage, Westholme Terrace (753)





# Clifton Hall, Douro Terrace (767)





# Farringdon Row Phase 2-4 (B078)





#### **Sunderland West**



## Former Eagle Public House, Portsmouth Road (054)





Phases 2-6, Chester Road (107)





## Prince of Wales Centre, Hylton Road (768)





#### Coalfield



# Fox and Hounds public house (21/02552/OUT)





# New Herrington Working Mens Club, Langley Street (113)





## Former Forest Estate, Easington Lane (172)





## Land at Lambton Lane (194)





# Land at Chapel Street/ Edward Street, Hetton (494)





#### Fence Houses Comrades Club, Station Avenue North (704)





## 4 Front Street, Fence Houses (752)





# Low Moorsley, land at Ennerdale Street (B293A)





## Philadelphia Complex (B330A)





#### Penshaw House (B448)





#### **Washington**



## Derwent House, Washington (688)





# Parsons House, 20 Parsons Road (757)