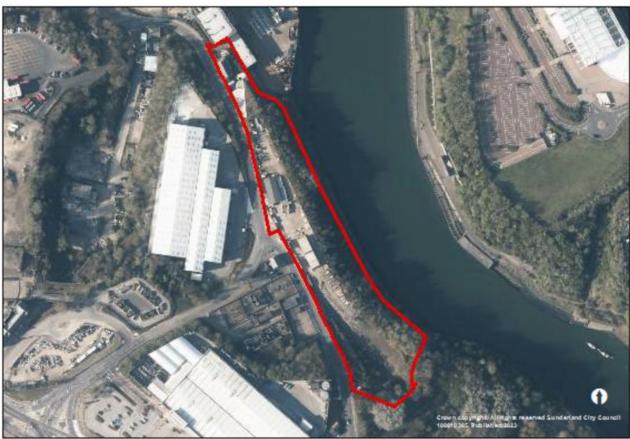

se, St Georges Terrace (735)





## Thornbeck College site (B467B)





#### **Sunderland East**



# Havelock House, 1-6 Fawcett Street And 223 High Street West (19/02074/FUL)





# 6-7 The Cloisters (22/02594/FUL)





## Former Vaux Brewery, Gill Bridge Avenue, Sunderland (063)





#### Former site of Coutts and Findlater Ltd (066)





## Farringdon Row (078A)





## Land at Amberley Street and Harrogate Street (163)





## Ashburne House, Ryhope Road (183)





## Doxford Park Phase 6 (504)





## Sunniside Central Area, Villiers Street (659)





# Warm up Wearside, Westbourne Road (703)





# Sunderland Civic Centre (731)





# 6 Toward Road (751)





# Former Garage, Westholme Terrace (753)





# Clifton Hall, Douro Terrace (767)





# Farringdon Row Phase 2-4 (B078)





#### **Sunderland West**



## Former Eagle Public House, Portsmouth Road (054)





Phases 2-6, Chester Road (107)





## Prince of Wales Centre, Hylton Road (768)





#### Coalfield



# Fox and Hounds public house (21/02552/OUT)





# New Herrington Working Mens Club, Langley Street (113)





## Former Forest Estate, Easington Lane (172)





## Land at Lambton Lane (194)





# Land at Chapel Street/ Edward Street, Hetton (494)





#### Fence Houses Comrades Club, Station Avenue North (704)





## 4 Front Street, Fence Houses (752)





# Low Moorsley, land at Ennerdale Street (B293A)





## Philadelphia Complex (B330A)





#### Penshaw House (B448)





#### **Washington**



## Derwent House, Washington (688)





# Parsons House, 20 Parsons Road (757)