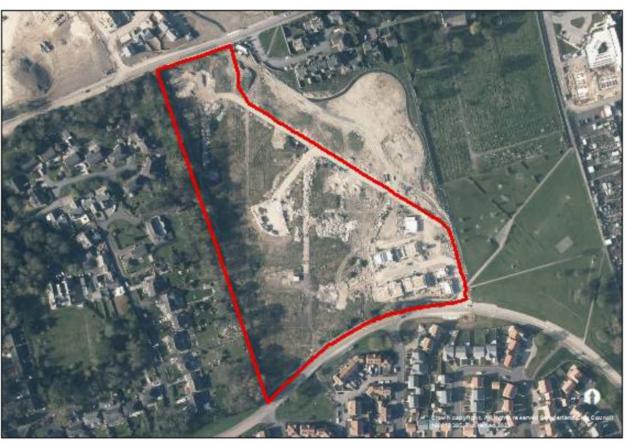

s

(December 2023)

#### **Sunderland North**



# Stadium Village, Sheepfolds Central (080A)





# Stadium Village, Sheepfolds cliff top (080C)





# Carley Hill School, Emsworth Road (104)





# Bonnersfield Industrial units, Bonnersfield Road (362)





## 1 Roker Terrace and Side House, St Georges Terrace (735)





## Thornbeck College site (B467B)





#### **Sunderland East**



# Havelock House, 1-6 Fawcett Street And 223 High Street West (19/02074/FUL)





# 6-7 The Cloisters (22/02594/FUL)





## Former Vaux Brewery, Gill Bridge Avenue, Sunderland (063)





#### Former site of Coutts and Findlater Ltd (066)





## Farringdon Row (078A)





## Land at Amberley Street and Harrogate Street (163)





## Ashburne House, Ryhope Road (183)





## Doxford Park Phase 6 (504)





## Sunniside Central Area, Villiers Street (659)





# Warm up Wearside, Westbourne Road (703)





# Sunderland Civic Centre (731)





# 6 Toward Road (751)





# Former Garage, Westholme Terrace (753)





# Clifton Hall, Douro Terrace (767)





# Farringdon Row Phase 2-4 (B078)





#### **Sunderland West**



## Former Eagle Public House, Portsmouth Road (054)





Phases 2-6, Chester Road (107)





## Prince of Wales Centre, Hylton Road (768)





#### Coalfield



# Fox and Hounds public house (21/02552/OUT)





# New Herrington Working Mens Club, Langley Street (113)





## Former Forest Estate, Easington Lane (172)





## Land at Lambton Lane (194)





# Land at Chapel Street/ Edward Street, Hetton (494)





#### Fence Houses Comrades Club, Station Avenue North (704)