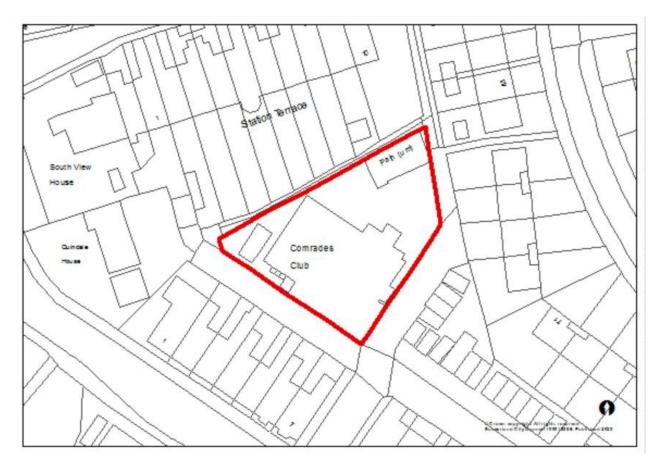

## Sunniside Central Area, Villiers Street (659)





# Warm up Wearside, Westbourne Road (703)





# Sunderland Civic Centre (731)





# 6 Toward Road (751)





# Former Garage, Westholme Terrace (753)





# Clifton Hall, Douro Terrace (767)





# Farringdon Row Phase 2-4 (B078)





#### **Sunderland West**



## Former Eagle Public House, Portsmouth Road (054)





Phases 2-6, Chester Road (107)





## Prince of Wales Centre, Hylton Road (768)





#### Coalfield



# Fox and Hounds public house (21/02552/OUT)





# New Herrington Working Mens Club, Langley Street (113)





## Former Forest Estate, Easington Lane (172)





## Land at Lambton Lane (194)





# Land at Chapel Street/ Edward Street, Hetton (494)





#### Fence Houses Comrades Club, Station Avenue North (704)





## 4 Front Street, Fence Houses (752)





# Low Moorsley, land at Ennerdale Street (B293A)





## Philadelphia Complex (B330A)





#### Penshaw House (B448)





#### **Washington**



## Derwent House, Washington (688)





# Parsons House, 20 Parsons Road (757)