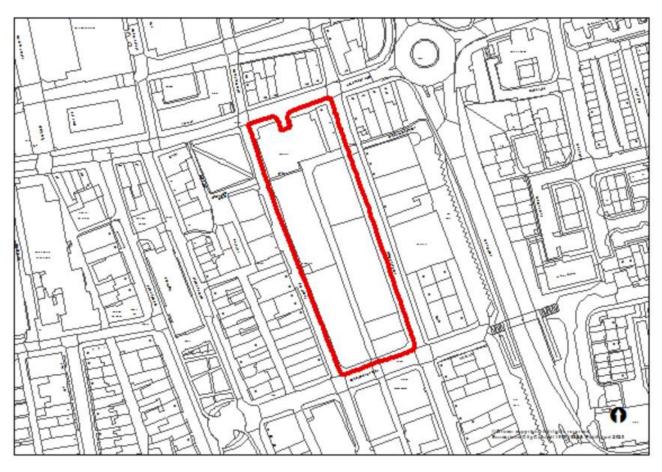

tadium Village, Sheepfolds Central (080A)





# Stadium Village, Sheepfolds cliff top (080C)





# Carley Hill School, Emsworth Road (104)





# Bonnersfield Industrial units, Bonnersfield Road (362)





## 1 Roker Terrace and Side House, St Georges Terrace (735)





## Thornbeck College site (B467B)





#### **Sunderland East**



# Havelock House, 1-6 Fawcett Street And 223 High Street West (19/02074/FUL)





# 6-7 The Cloisters (22/02594/FUL)





## Former Vaux Brewery, Gill Bridge Avenue, Sunderland (063)





#### Former site of Coutts and Findlater Ltd (066)





## Farringdon Row (078A)





## Land at Amberley Street and Harrogate Street (163)





## Ashburne House, Ryhope Road (183)





## Doxford Park Phase 6 (504)





## Sunniside Central Area, Villiers Street (659)





# Warm up Wearside, Westbourne Road (703)





# Sunderland Civic Centre (731)





# 6 Toward Road (751)





# Former Garage, Westholme Terrace (753)





# Clifton Hall, Douro Terrace (767)





# Farringdon Row Phase 2-4 (B078)





#### **Sunderland West**



## Former Eagle Public House, Portsmouth Road (054)





Phases 2-6, Chester Road (107)





## Prince of Wales Centre, Hylton Road (768)





#### Coalfield



# Fox and Hounds public house (21/02552/OUT)





# New Herrington Working Mens Club, Langley Street (113)





## Former Forest Estate, Easington Lane (172)





## Land at Lambton Lane (194)





# Land at Chapel Street/ Edward Street, Hetton (494)





#### Fence Houses Comrades Club, Station Avenue North (704)





## 4 Front Street, Fence Houses (752)





# Low