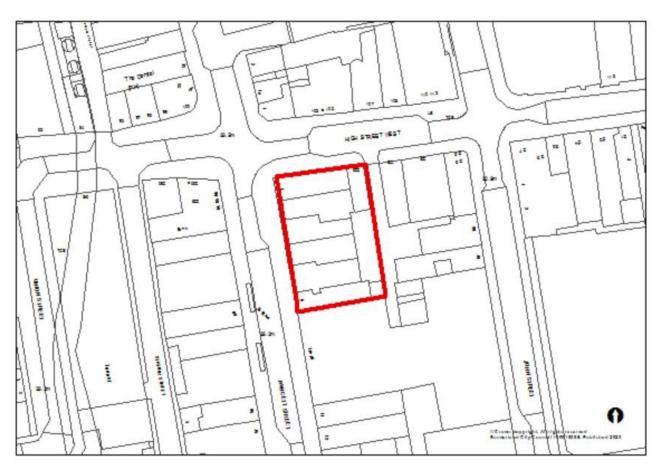

# Sunderland Brownfield Register 2023 Site Plans

(December 2023)

#### **Sunderland North**



# Stadium Village, Sheepfolds Central (080A)





# Stadium Village, Sheepfolds cliff top (080C)





# Carley Hill School, Emsworth Road (104)





# Bonnersfield Industrial units, Bonnersfield Road (362)





## 1 Roker Terrace and Side House, St Georges Terrace (735)





## Thornbeck College site (B467B)





#### **Sunderland East**



# Havelock House, 1-6 Fawcett Street And 223 High Street West (19/02074/FUL)





# 6-7 The Cloisters (22/02594/FUL)





## Former Vaux Brewery, Gill Bridge Avenue, Sunderland (063)





#### Former site of Coutts and Findlater Ltd (066)





## Farringdon Row (078A)





## Land at Amberley Street and Harrogate Street (163)





## Ashburne House, Ryhope Road (183)





## Doxford Park Phase 6 (504)





## Sunniside Central Area, Villiers Street (659)





# Warm up Wearside, Westbourne Road (703)





# Sunderland Civic Centre (731)





# 6 Toward Road (751)





# Former Garage, Westholme Terrace (753)





# Clifton Hall, Douro Terrace (767)





# Farringdon Row Phase 2-4 (B078)





#### **Sunderland West**



## Former Eagle Public House, Portsmouth Road (054)





Phases 2-6, Chester Road (107)





## Prince of Wales Centre, Hylton Road (768)





#### C