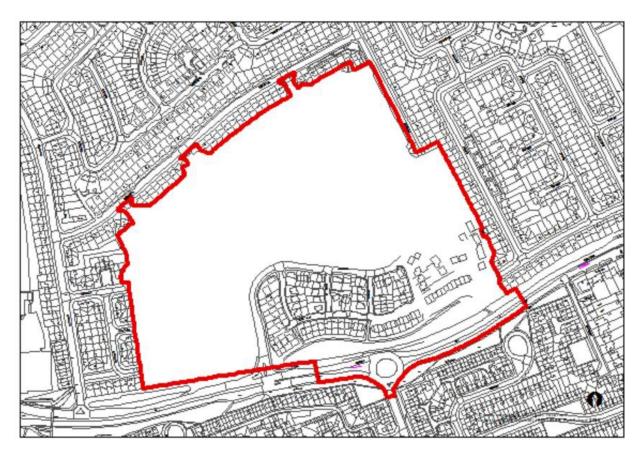

## Former Eagle Public House, Portsmouth Road (054)

Phases 2-6, Chester Road (107)