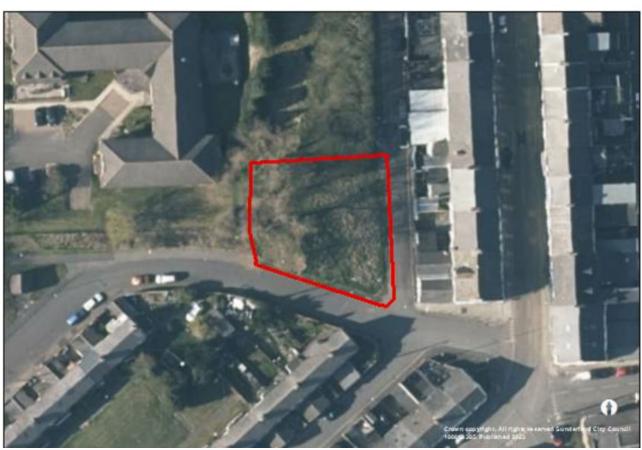

House, Ryhope Road (183)





## Doxford Park Phase 6 (504)





## Sunniside Central Area, Villiers Street (659)





# Warm up Wearside, Westbourne Road (703)





# Sunderland Civic Centre (731)





# 6 Toward Road (751)





# Former Garage, Westholme Terrace (753)





# Clifton Hall, Douro Terrace (767)





# Farringdon Row Phase 2-4 (B078)





#### **Sunderland West**



## Former Eagle Public House, Portsmouth Road (054)





Phases 2-6, Chester Road (107)





## Prince of Wales Centre, Hylton Road (768)





#### Coalfield



# Fox and Hounds public house (21/02552/OUT)





# New Herrington Working Mens Club, Langley Street (113)





## Former Forest Estate, Easington Lane (172)





## Land at Lambton Lane (194)





# Land at Chapel Street/ Edward Street, Hetton (494)





#### Fence Houses Comrades Club, Station Avenue North (704)





## 4 Front Street, Fence Houses (752)





# Low Moorsley, land at Ennerdale Street (B293A)





## Philadelphia Complex (B330A)





#### Penshaw House (B448)





#### **Washington**



## Derwent House, Washington (688)





# Parsons House, 20 Parsons Road (757)