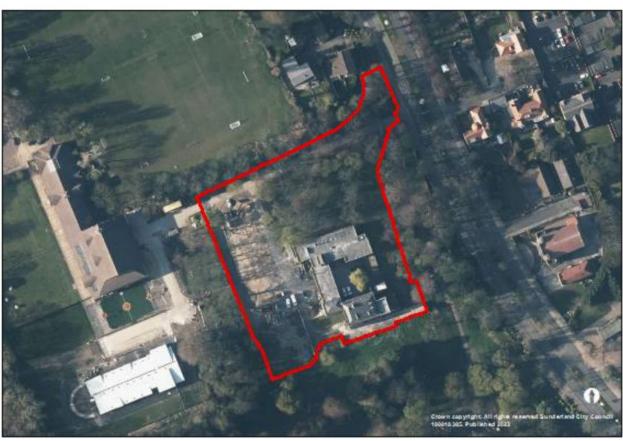

Brownfield Register 2023 Site Plans

(December 2023)

#### **Sunderland North**



# Stadium Village, Sheepfolds Central (080A)





# Stadium Village, Sheepfolds cliff top (080C)





# Carley Hill School, Emsworth Road (104)





# Bonnersfield Industrial units, Bonnersfield Road (362)





## 1 Roker Terrace and Side House, St Georges Terrace (735)





## Thornbeck College site (B467B)





#### **Sunderland East**



# Havelock House, 1-6 Fawcett Street And 223 High Street West (19/02074/FUL)





# 6-7 The Cloisters (22/02594/FUL)





## Former Vaux Brewery, Gill Bridge Avenue, Sunderland (063)





#### Former site of Coutts and Findlater Ltd (066)





## Farringdon Row (078A)





## Land at Amberley Street and Harrogate Street (163)





## Ashburne House, Ryhope Road (183)





## Doxford Park Phase 6 (504)





## Sunniside Central Area, Villiers Street (659)





# Warm up Wearside, Westbourne Road (703)





# Sunderland Civic Centre (731)





# 6 Toward Road (751)





# Former Garage, Westholme Terrace (753)





# Clifton Hall, Douro Terrace (767)





# Farringdon Row Phase 2-4 (B078)





#### **Sunderland West**



## Former Eagle Public House, Portsmouth Road (054)





Phases 2-6, Chester Road (107)





## Prince of Wales Centre, Hylton Road (768)





#### Coalfield



# Fox and Hounds public house (21/02552/OUT)





# New Herrington Working Mens Club, Langley Street (113)





## Former Forest Estate, Easington Lane (172)





## Land at Lambton Lane (194)





# Land at Chapel Street/ Edward Street, Hetton (494)





#### Fence Houses Comrades