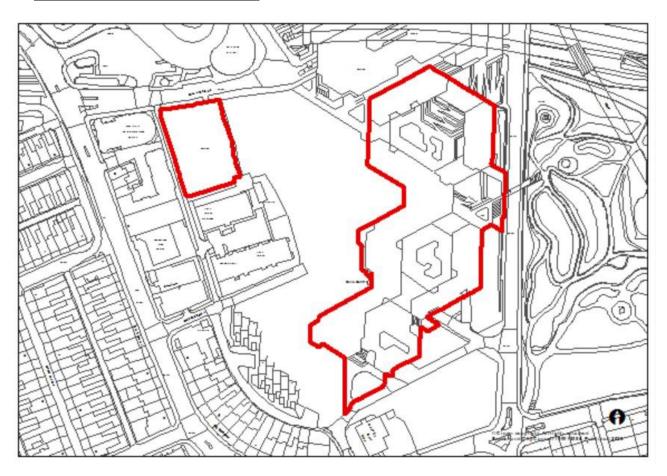

op (080C)





# Carley Hill School, Emsworth Road (104)





# Bonnersfield Industrial units, Bonnersfield Road (362)





## 1 Roker Terrace and Side House, St Georges Terrace (735)





## Thornbeck College site (B467B)





#### **Sunderland East**



# Havelock House, 1-6 Fawcett Street And 223 High Street West (19/02074/FUL)





# 6-7 The Cloisters (22/02594/FUL)





## Former Vaux Brewery, Gill Bridge Avenue, Sunderland (063)





#### Former site of Coutts and Findlater Ltd (066)





## Farringdon Row (078A)





## Land at Amberley Street and Harrogate Street (163)





## Ashburne House, Ryhope Road (183)





## Doxford Park Phase 6 (504)





## Sunniside Central Area, Villiers Street (659)





# Warm up Wearside, Westbourne Road (703)





# Sunderland Civic Centre (731)





# 6 Toward Road (751)





# Former Garage, Westholme Terrace (753)





# Clifton Hall, Douro Terrace (767)





# Farringdon Row Phase 2-4 (B078)





#### **Sunderland West**



## Former Eagle Public House, Portsmouth Road (054)





Phases 2-6, Chester Road (107)





## Prince of Wales Centre, Hylton Road (768)





#### Coalfield



# Fox and Hounds public house (21/02552/OUT)





# New Herrington Working Mens Club, Langley Street (113)





## Former Forest Estate, Easington Lane (172)





## Land at Lambton Lane (194)





# Land at Chapel Street/ Edward Street, Hetton (494)





#### Fence Houses Comrades Club, Station Avenue North (704)





## 4 Front Street, Fence Houses (752)





# Low Moorsley, land at Ennerdale Street (B293A)





## Philadelphia Complex (B330A)