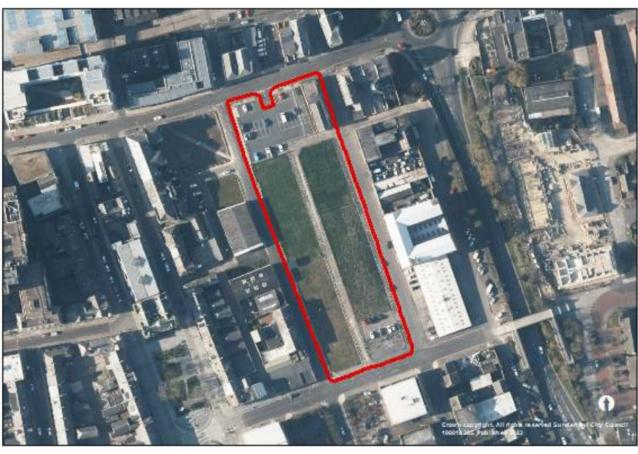

dium Village, Sheepfolds Central (080A)





# Stadium Village, Sheepfolds cliff top (080C)





# Carley Hill School, Emsworth Road (104)





# Bonnersfield Industrial units, Bonnersfield Road (362)





## 1 Roker Terrace and Side House, St Georges Terrace (735)





## Thornbeck College site (B467B)





#### **Sunderland East**



# Havelock House, 1-6 Fawcett Street And 223 High Street West (19/02074/FUL)





# 6-7 The Cloisters (22/02594/FUL)





## Former Vaux Brewery, Gill Bridge Avenue, Sunderland (063)





#### Former site of Coutts and Findlater Ltd (066)





## Farringdon Row (078A)





## Land at Amberley Street and Harrogate Street (163)





## Ashburne House, Ryhope Road (183)





## Doxford Park Phase 6 (504)





## Sunniside Central Area, Villiers Street (659)





# Warm up Wearside, Westbourne Road (703)





# Sunderland Civic Centre (731)





# 6 Toward Road (751)





# Former Garage, Westholme Terrace (753)





# Clifton Hall, Douro Terrace (767)





# Farringdon Row Phase 2-4 (B078)





#### **Sunderland West**



## Former Eagle Public House, Portsmouth Road (054)





Phases 2-6, Chester Road (107)





## Prince of Wales Centre, Hylton Road (768)





#### Coalfield



# Fox and Hounds public house (21/02552/OUT)





# New Herrington Working Mens Club, Langley Street (113)





## Former Forest Estate, Easington Lane (172)





## Land at Lambton Lane (194)





# Land at Chapel Street/ Edward Street, Hetton (494)





#### Fence Houses Comrades Club, Station Avenue North (704)





## 4 Front Street, Fence Houses (752)





# Low Mo