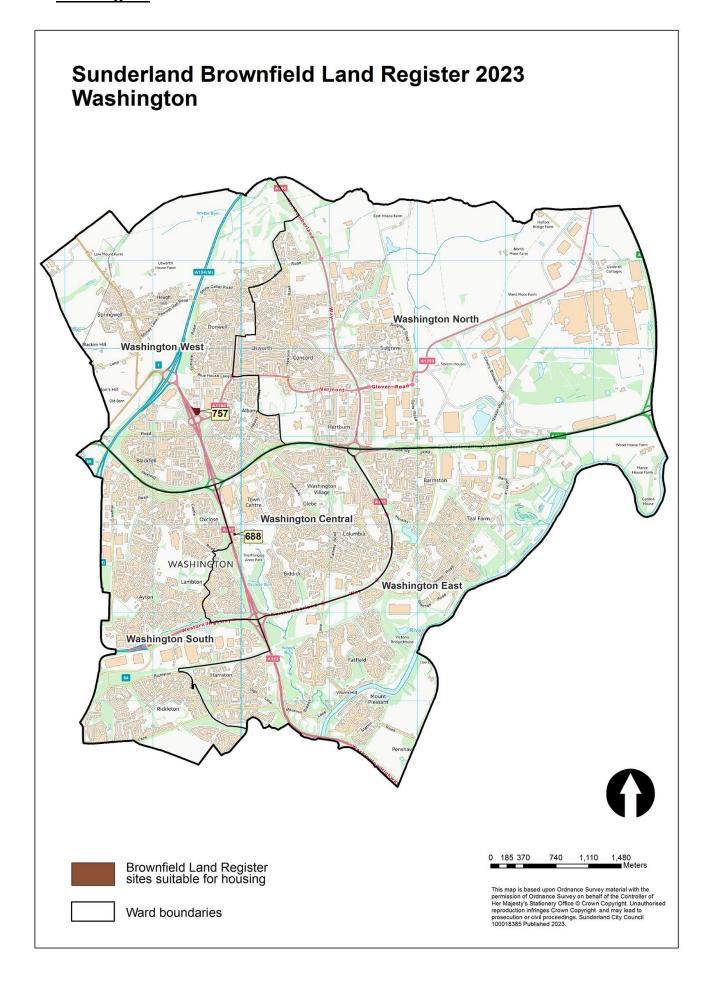

olme Terrace (753)





# Clifton Hall, Douro Terrace (767)





# Farringdon Row Phase 2-4 (B078)





#### **Sunderland West**



## Former Eagle Public House, Portsmouth Road (054)





Phases 2-6, Chester Road (107)





## Prince of Wales Centre, Hylton Road (768)





#### Coalfield



# Fox and Hounds public house (21/02552/OUT)





# New Herrington Working Mens Club, Langley Street (113)





## Former Forest Estate, Easington Lane (172)





## Land at Lambton Lane (194)





# Land at Chapel Street/ Edward Street, Hetton (494)





#### Fence Houses Comrades Club, Station Avenue North (704)





## 4 Front Street, Fence Houses (752)





# Low Moorsley, land at Ennerdale Street (B293A)





## Philadelphia Complex (B330A)





#### Penshaw House (B448)





#### **Washington**



## Derwent House, Washington (688)





# Parsons House, 20 Parsons Road (757)