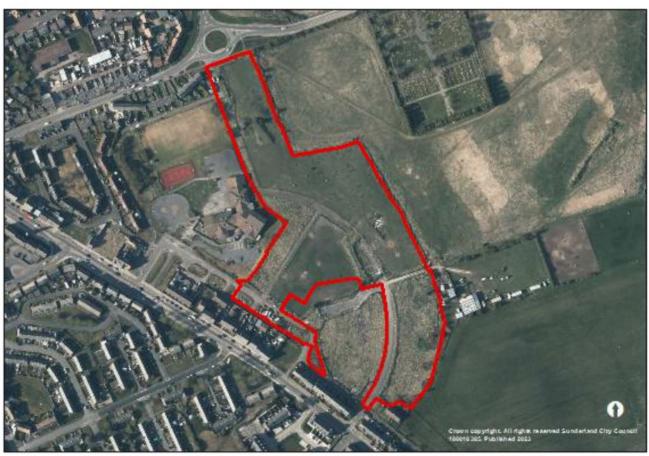

ingdon Row (078A)





## Land at Amberley Street and Harrogate Street (163)





## Ashburne House, Ryhope Road (183)





## Doxford Park Phase 6 (504)





## Sunniside Central Area, Villiers Street (659)





# Warm up Wearside, Westbourne Road (703)





# Sunderland Civic Centre (731)





# 6 Toward Road (751)





# Former Garage, Westholme Terrace (753)





# Clifton Hall, Douro Terrace (767)





# Farringdon Row Phase 2-4 (B078)





#### **Sunderland West**



## Former Eagle Public House, Portsmouth Road (054)





Phases 2-6, Chester Road (107)





## Prince of Wales Centre, Hylton Road (768)





#### Coalfield



# Fox and Hounds public house (21/02552/OUT)





# New Herrington Working Mens Club, Langley Street (113)





## Former Forest Estate, Easington Lane (172)





## Land at Lambton Lane (194)





# Land at Chapel Street/ Edward Street, Hetton (494)





#### Fence Houses Comrades Club, Station Avenue North (704)





## 4 Front Street, Fence Houses (752)





# Low Moorsley, land at Ennerdale Street (B293A)





## Philadelphia Complex (B330A)





#### Penshaw House (B448)





#### **Washington**



## Derwent House, Washington (688)





# Parsons House, 20 Parsons Road (757)