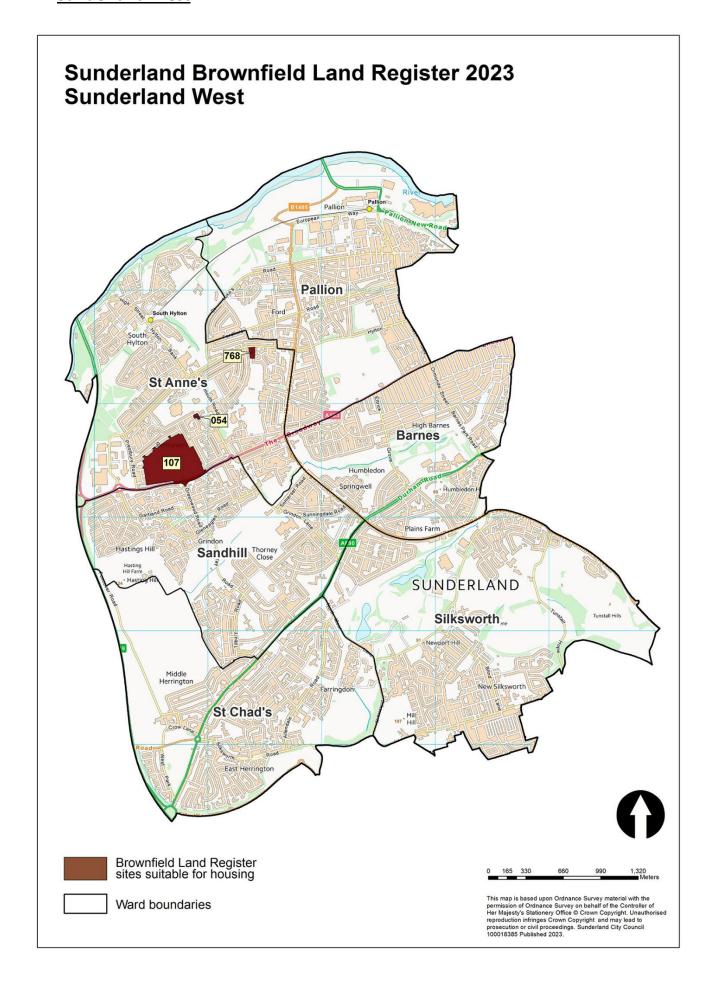

#### **Sunderland West**

## Former Eagle Public House, Portsmouth Road (054)

Phases 2-6, Chester Road (107)

## Prince of Wales Centre, Hylton Road (768)