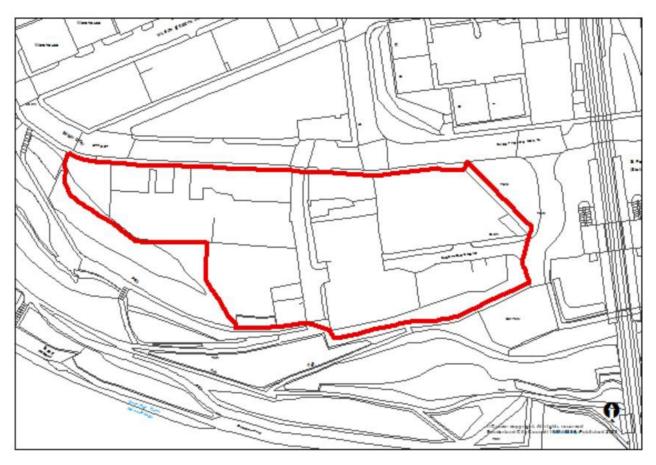

# Sunderland Brownfield Register 2023 Site Plans

(December 2023)

#### **Sunderland North**



# Stadium Village, Sheepfolds Central (080A)





# Stadium Village, Sheepfolds cliff top (080C)





# Carley Hill School, Emsworth Road (104)





# Bonnersfield Industrial units, Bonnersfield Road (362)





## 1 Roker Terrace and Side House, St Georges Terrace (735)





## Thornbeck College site (B467B)





#### **Sunderland East**



# Havelock House, 1-6 Fawcett Street And 223 High Street West (19/02074/FUL)





# 6-7 The Cloisters (22/02594/FUL)





## Former Vaux Brewery, Gill Bridge Avenue, Sunderland (063)





#### Former site of Coutts and Findlater Ltd (066)





## Farringdon Row (078A)





## Land at Amberley Street and Harrogate Street (163)





## Ashburne House, Ryhope Road (183)





## Doxford Park Phase 6 (504)





## Sunniside Central Area, Villiers Street (659)





# Warm up Wearside, Westbourne Road (703)





# Sunderland Civic Centre (731)





# 6 Tow