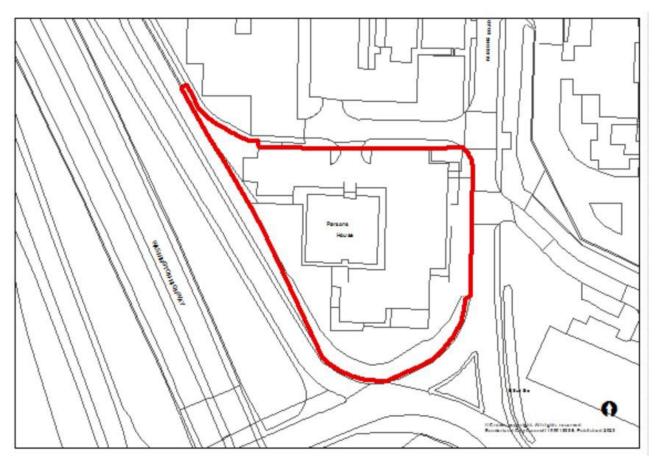

Phase 2-4 (B078)





#### **Sunderland West**



## Former Eagle Public House, Portsmouth Road (054)





Phases 2-6, Chester Road (107)





## Prince of Wales Centre, Hylton Road (768)





#### Coalfield



# Fox and Hounds public house (21/02552/OUT)





# New Herrington Working Mens Club, Langley Street (113)





## Former Forest Estate, Easington Lane (172)





## Land at Lambton Lane (194)





# Land at Chapel Street/ Edward Street, Hetton (494)





#### Fence Houses Comrades Club, Station Avenue North (704)





## 4 Front Street, Fence Houses (752)





# Low Moorsley, land at Ennerdale Street (B293A)





## Philadelphia Complex (B330A)





#### Penshaw House (B448)





#### **Washington**



## Derwent House, Washington (688)





# Parsons House, 20 Parsons Road (757)