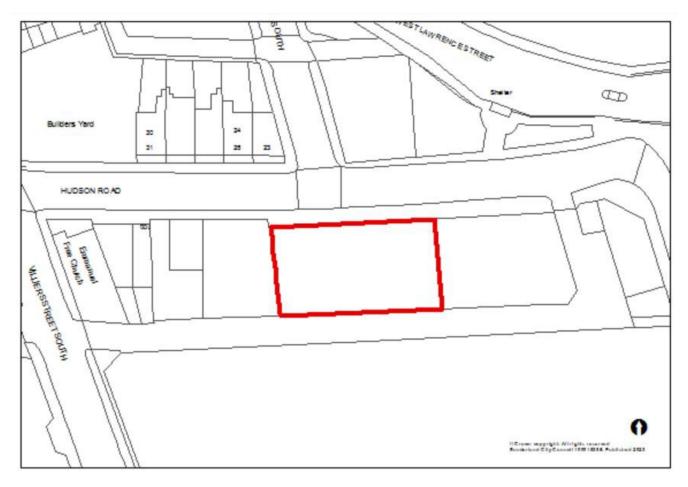

# Sunderland Brownfield Register 2023 Site Plans

(December 2023)

#### **Sunderland North**



# Stadium Village, Sheepfolds Central (080A)





# Stadium Village, Sheepfolds cliff top (080C)





# Carley Hill School, Emsworth Road (104)





# Bonnersfield Industrial units, Bonnersfield Road (362)





## 1 Roker Terrace and Side House, St Georges Terrace (735)





## Thornbeck College site (B467B)





#### **Sunderland East**



# Havelock House, 1-6 Fawcett Street And 223 High Street West (19/02074/FUL)





# 6-7 The Cloisters (22/02594/FUL)





## Former Vaux Brewery, Gill Bridge Avenue, Sunderland (063)





#### Former site of Coutts and Findlater Ltd (066)





## Farringdon Row (078A)





## Land at Amberley Street and Harrogate Street (163)





## Ashburne House, Ryhope Road (183)





## Doxford Park Phase 6 (504)





## Sunniside Central Area, Villiers Street (659)





# Warm up Wearside, Westbourne Road (703)





# Sunderland Civic Centre (731)





# 6 Toward Road (751)





# Former Garage, Westholme Terrace (753)





# Clifton Hall, Douro Terrace (767)





# Farringdon Row Phase 2-4 (B078)





#### **Sunderland West**



## Former Eagle Public House, Portsmouth Road (054)





Phases 2-6, Chester Road (107)





## Prince of Wales Centre, Hylton Road (768)





#### Coalfield



# Fox and Hounds public house (21/02552/OUT)





# New Herrington Working Mens Club, Langley Street (113)





## Former Forest Estate, Easington Lan