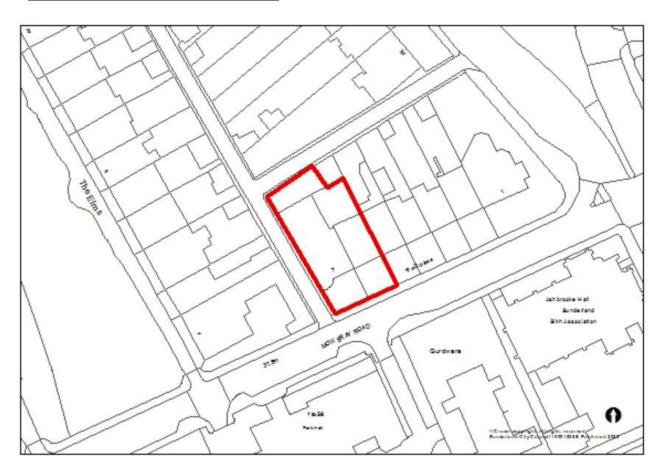

# Sunderland Brownfield Register 2023 Site Plans

(December 2023)

#### **Sunderland North**



# Stadium Village, Sheepfolds Central (080A)





# Stadium Village, Sheepfolds cliff top (080C)





# Carley Hill School, Emsworth Road (104)





# Bonnersfield Industrial units, Bonnersfield Road (362)





## 1 Roker Terrace and Side House, St Georges Terrace (735)





## Thornbeck College site (B467B)





#### **Sunderland East**



# Havelock House, 1-6 Fawcett Street And 223 High Street West (19/02074/FUL)





# 6-7 The Cloisters (22/02594/FUL)





## Former Vaux Brewery, Gill Bridge Avenue, Sunderland (063)





#### Former site of Coutts and Findlater Ltd (066)





## Farringdon Row (078A)





## Land at Amberley Street and Harrogate Street (163)





## Ashburne House, Ryhope Road (183)





## Doxford Park Phase 6 (504)





## Sunniside Central Area, Villiers Street (659)





# Warm up Wearside, Westbourne Road (703)





# Sunderland Civic Centre (731)





# 6 Toward Road (751)





# Former Garage, Westholme Terrace (753)





# Clifton Hall, Douro Terrace (767)





# Farringdon Row Phase 2-4 (B078)





#### **Sunderland West**



## Former Eagle Public House, Portsmouth Road (054)





Phases 2-6, Chester Road (107)





## Prince of Wales Centre, Hylton Road (768)





#### Coalfield



# Fox and Hounds public hous