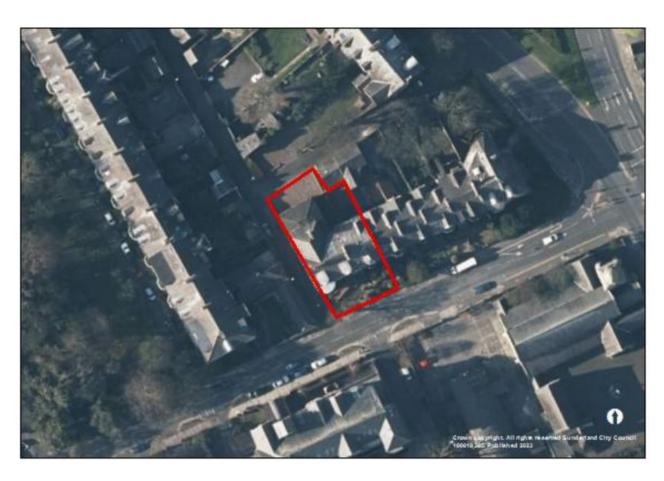

# Sunderland Brownfield Register 2023 Site Plans

(December 2023)

#### **Sunderland North**



# Stadium Village, Sheepfolds Central (080A)





# Stadium Village, Sheepfolds cliff top (080C)





# Carley Hill School, Emsworth Road (104)





# Bonnersfield Industrial units, Bonnersfield Road (362)





## 1 Roker Terrace and Side House, St Georges Terrace (735)





## Thornbeck College site (B467B)





#### **Sunderland East**



# Havelock House, 1-6 Fawcett Street And 223 High Street West (19/02074/FUL)





# 6-7 The Cloisters (22/02594/FUL)





## Former Vaux Brewery, Gill Bridge Avenue, Sunderland (063)





#### Former site of Coutts and Findlater Ltd (066)





## Farringdon Row (078A)





## Land at Amberley Street and Harrogate Street (163)





## Ashburne House, Ryhope Road (183)





## Doxford Park Phase 6 (504)





## Sunniside Central Area, Villiers Street (659)





# Warm up Wearside, Westbourne Road (703)





# Sunderland Civic Centre (731)





# 6 Toward Road (751)





# Former Garage, Westholme Terrace (753)





# Clifton Hall, Douro Terrace (767)





# Farringdon Row Phase 2-4 (B078)





#### **Sunderland West**



## Former Eagle Public House, Portsmouth Road (054)





Phases 2-6, Chester Road (107)





## Prince of Wales Centre, Hylton Road (768)





#### Coalfield



# Fox and Hounds public house