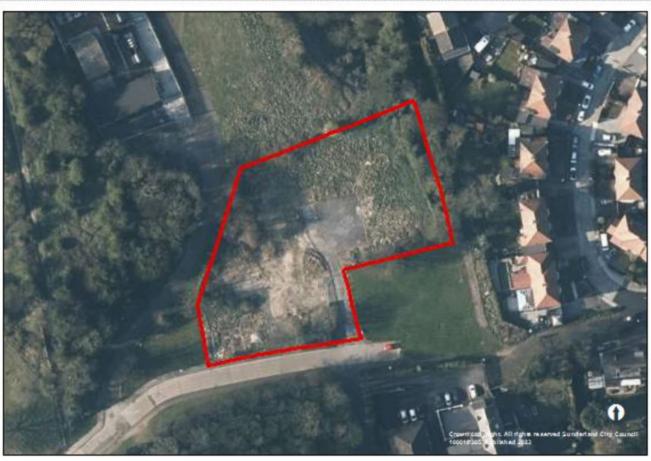

# Sunderland Brownfield Register 2023 Site Plans

(December 2023)

#### **Sunderland North**



# Stadium Village, Sheepfolds Central (080A)





# Stadium Village, Sheepfolds cliff top (080C)





# Carley Hill School, Emsworth Road (104)





# Bonnersfield Industrial units, Bonnersfield Road (362)





## 1 Roker Terrace and Side House, St Georges Terrace (735)





## Thornbeck College site (B467B)





#### **Sunderland East**



# Havelock House, 1-6 Fawcett Street And 223 High Street West (19/02074/FUL)





# 6-7 The Cloisters (22/02594/FUL)





## Former Vaux Brewery, Gill Bridge Avenue, Sunderland (063)





#### Former site of Coutts and Findlater Ltd (066)





## Farringdon Row (078A)





## Land at Amberley Street and Harrogate Street (163)





## Ashburne House, Ryhope Road (183)





## Doxford Park Phase 6 (504)





## Sunniside Central Area, Villiers Street (659)





# Warm up Wearside, Westbourne Road (703)





# Sunderland Civic Centre (731)





# 6 Toward Road (751)





# Former Garage, Westholme Terrace (753)





# Clifton Hall, Douro Terrace (767)





# Farringdon Row Phase 2-4 (B078)





#### **Sunderland West**



## Former Eagle Public House, Portsmouth