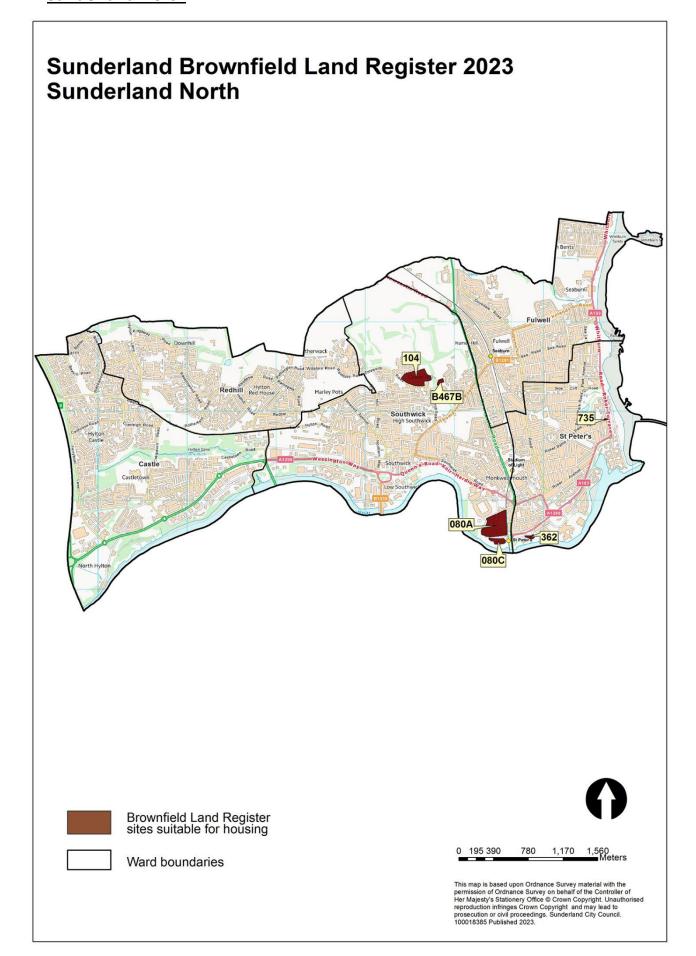

#### **Sunderland North**

# Stadium Village, Sheepfolds Central (080A)

# Stadium Village, Sheepfolds cliff top (080C)

# Carley Hill School, Emsworth Road (104)

# Bonnersfield Industrial units, Bonnersfield Road (362)

## 1 Roker Terrace and Side House, St Georges Terrace (735)

## Thornbeck College site (B467B)