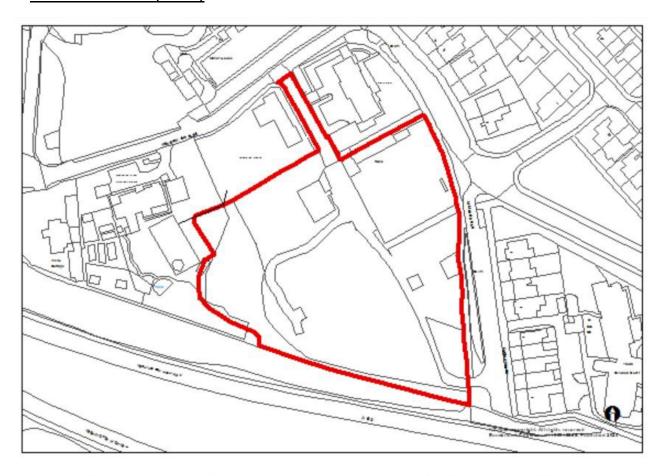

# Former Garage, Westholme Terrace (753)





# Clifton Hall, Douro Terrace (767)





# Farringdon Row Phase 2-4 (B078)





#### **Sunderland West**



## Former Eagle Public House, Portsmouth Road (054)





Phases 2-6, Chester Road (107)





## Prince of Wales Centre, Hylton Road (768)





#### Coalfield



# Fox and Hounds public house (21/02552/OUT)





# New Herrington Working Mens Club, Langley Street (113)





## Former Forest Estate, Easington Lane (172)





## Land at Lambton Lane (194)





# Land at Chapel Street/ Edward Street, Hetton (494)





#### Fence Houses Comrades Club, Station Avenue North (704)





## 4 Front Street, Fence Houses (752)





# Low Moorsley, land at Ennerdale Street (B293A)





## Philadelphia Complex (B330A)





#### Penshaw House (B448)





#### **Washington**



## Derwent House, Washington (688)





# Parsons House, 20 Parsons Road (757)