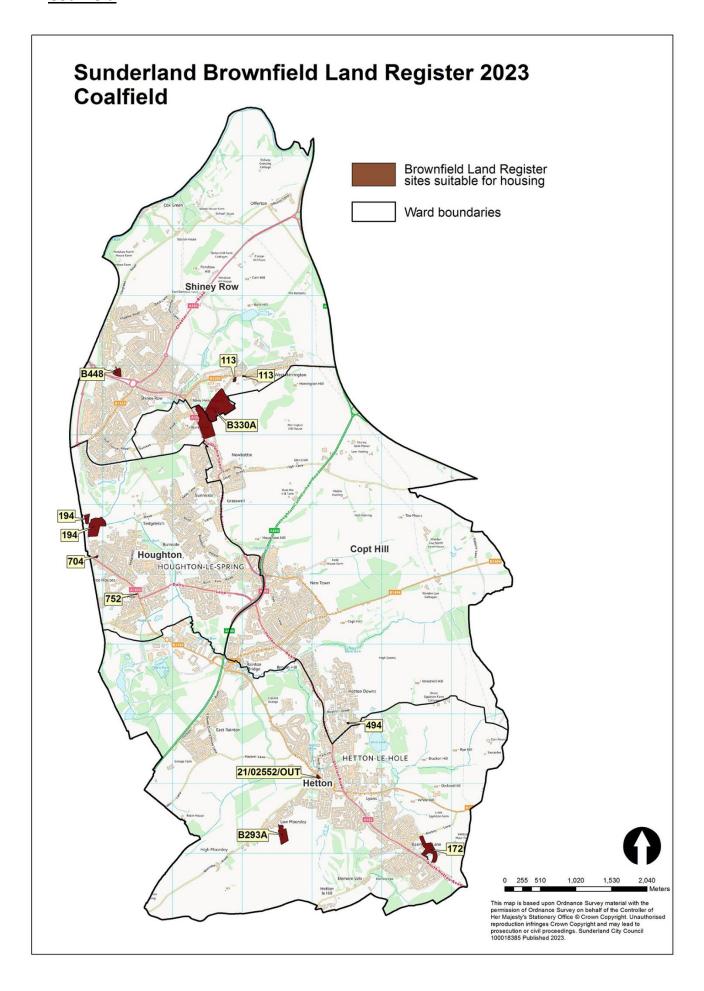

The Cloisters (22/02594/FUL)





## Former Vaux Brewery, Gill Bridge Avenue, Sunderland (063)





#### Former site of Coutts and Findlater Ltd (066)





## Farringdon Row (078A)





## Land at Amberley Street and Harrogate Street (163)





## Ashburne House, Ryhope Road (183)





## Doxford Park Phase 6 (504)





## Sunniside Central Area, Villiers Street (659)





# Warm up Wearside, Westbourne Road (703)





# Sunderland Civic Centre (731)





# 6 Toward Road (751)





# Former Garage, Westholme Terrace (753)





# Clifton Hall, Douro Terrace (767)





# Farringdon Row Phase 2-4 (B078)





#### **Sunderland West**



## Former Eagle Public House, Portsmouth Road (054)





Phases 2-6, Chester Road (107)





## Prince of Wales Centre, Hylton Road (768)





#### Coalfield



# Fox and Hounds public house (21/02552/OUT)





# New Herrington Working Mens Club, Langley Street (113)





## Former Forest Estate, Easington Lane (172)





## Land at Lambton Lane (194)





# Land at Chapel Street/ Edward Street, Hetton (494)





#### Fence Houses Comrades Club, Station Avenue North (704)





## 4 Front Street, Fence Houses (752)





# Low Moorsley, land at Ennerdale Street (B293A)





## Philadelphia Complex (B330A)





#### Penshaw House (B448)





#### **Washington**



## Derwent House, Washington (688)





# Parsons House, 20 Parsons Road (757)