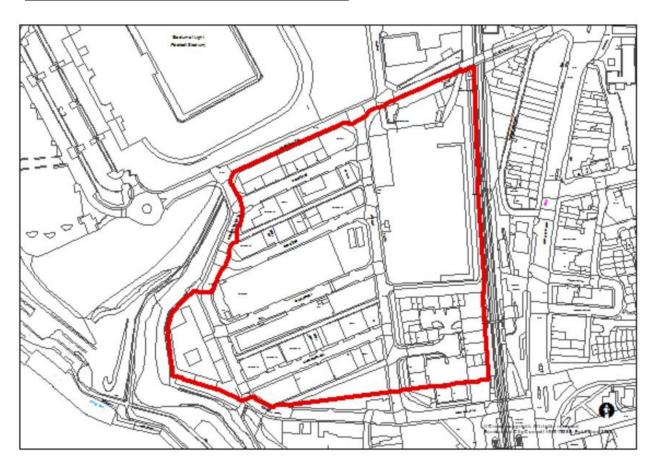

# Sunderland Brownfield Register 2023 Site Plans

(December 2023)

#### **Sunderland North**



# Stadium Village, Sheepfolds Central (080A)





# Stadium Village, Sheepfolds cliff top (080C)





# Carley Hill School, Emsworth Road (104)





# Bonnersfield Industrial units, Bonnersfield Road (362)





## 1 Roker Terrace and Side House, St Georges Terrace (735)





## Thornbeck College site (B467B)





#### **Sunderland East**



# Havelock House, 1-6 Fawcett Street And 223 High Street West (19/02074/FUL)





# 6-7 The Cloisters (22/02594/FUL)





## Former Vaux Brewery, Gill Bridge Avenue, Sunderland (063)





#### Former site of Coutts and Findlater Ltd (066)





## Farringdon Row (078A)





## Land at Amberley Street and Harrogate Street (163)





## Ashburne House, Ryhope Road (183)





## Doxford Park Phase 6 (504)





## Sunniside Central Area, Villiers Street (659)





# Warm up Wearside, Westbourne Road (70