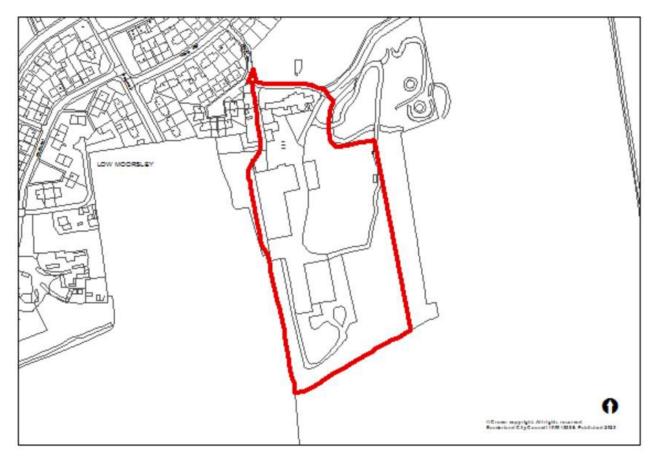

)





# Sunderland Civic Centre (731)





# 6 Toward Road (751)





# Former Garage, Westholme Terrace (753)





# Clifton Hall, Douro Terrace (767)





# Farringdon Row Phase 2-4 (B078)





#### **Sunderland West**



## Former Eagle Public House, Portsmouth Road (054)





Phases 2-6, Chester Road (107)





## Prince of Wales Centre, Hylton Road (768)





#### Coalfield



# Fox and Hounds public house (21/02552/OUT)





# New Herrington Working Mens Club, Langley Street (113)





## Former Forest Estate, Easington Lane (172)





## Land at Lambton Lane (194)





# Land at Chapel Street/ Edward Street, Hetton (494)





#### Fence Houses Comrades Club, Station Avenue North (704)





## 4 Front Street, Fence Houses (752)





# Low Moorsley, land at Ennerdale Street (B293A)





## Philadelphia Complex (B330A)





#### Penshaw House (B448)





#### **Washington**



## Derwent House, Washington (688)





# Parsons House, 20 Parsons Road (757)