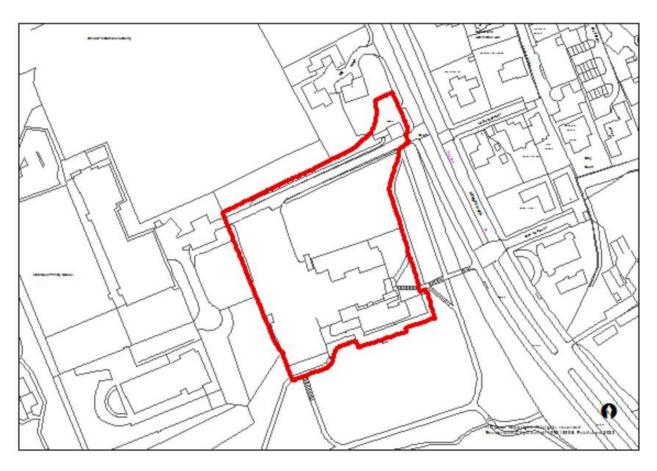

nd Brownfield Register 2023 Site Plans

(December 2023)

#### **Sunderland North**



# Stadium Village, Sheepfolds Central (080A)





# Stadium Village, Sheepfolds cliff top (080C)





# Carley Hill School, Emsworth Road (104)





# Bonnersfield Industrial units, Bonnersfield Road (362)





## 1 Roker Terrace and Side House, St Georges Terrace (735)





## Thornbeck College site (B467B)





#### **Sunderland East**



# Havelock House, 1-6 Fawcett Street And 223 High Street West (19/02074/FUL)





# 6-7 The Cloisters (22/02594/FUL)





## Former Vaux Brewery, Gill Bridge Avenue, Sunderland (063)





#### Former site of Coutts and Findlater Ltd (066)





## Farringdon Row (078A)





## Land at Amberley Street and Harrogate Street (163)





## Ashburne House, Ryhope Road (183)





## Doxford Park Phase 6 (504)





## Sunniside Central Area, Villiers Street (659)





# Warm up Wearside, Westbourne Road (703)





# Sunderland Civic Centre (731)





# 6 Toward Road (751)





# Former Garage, Westholme Terrace (753)





# Clifton Hall, Douro Terrace (767)





# Farringdon Row Phase 2-4 (B078)





#### **Sunderland West**



## Former Eagle Public House, Portsmouth Road (054)





Phases 2-6, Chester Road (107)





## Prince of Wales Centre, Hylton Road (768)





#### Coalfield



# Fox and Hounds public house (21/02552/OUT)





# New Herrington Working Mens Club, Langley Street (113)





## Former Forest Estate, Easington Lane (172)





## Land at Lambton Lane (194)





# Land at Chapel Street/ Edward Street, Hetton (494)





#### Fence Houses Comrade