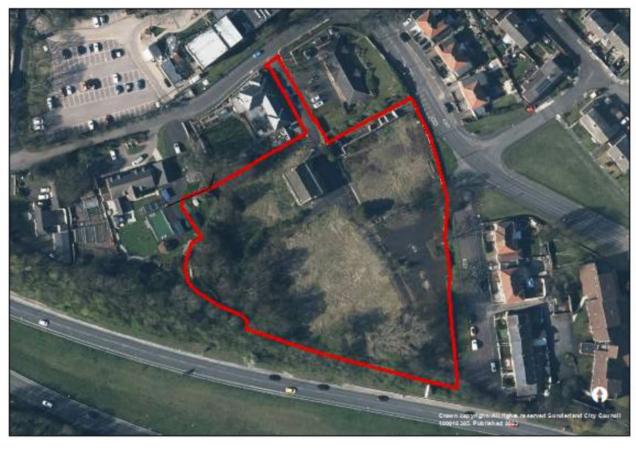

# Former Garage, Westholme Terrace (753)





# Clifton Hall, Douro Terrace (767)





# Farringdon Row Phase 2-4 (B078)





#### **Sunderland West**



## Former Eagle Public House, Portsmouth Road (054)





Phases 2-6, Chester Road (107)





## Prince of Wales Centre, Hylton Road (768)





#### Coalfield



# Fox and Hounds public house (21/02552/OUT)





# New Herrington Working Mens Club, Langley Street (113)





## Former Forest Estate, Easington Lane (172)





## Land at Lambton Lane (194)





# Land at Chapel Street/ Edward Street, Hetton (494)





#### Fence Houses Comrades Club, Station Avenue North (704)





## 4 Front Street, Fence Houses (752)





# Low Moorsley, land at Ennerdale Street (B293A)





## Philadelphia Complex (B330A)





#### Penshaw House (B448)





#### **Washington**



## Derwent House, Washington (688)





# Parsons House, 20 Parsons Road (757)