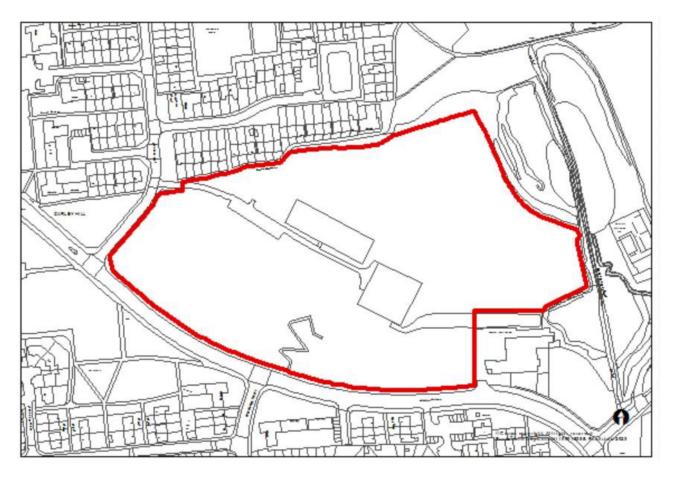

# Sunderland Brownfield Register 2023 Site Plans

(December 2023)

#### **Sunderland North**



# Stadium Village, Sheepfolds Central (080A)





# Stadium Village, Sheepfolds cliff top (080C)





# Carley Hill School, Emsworth Road (104)





# Bonnersfield Industrial units, Bonnersfield Road (362)





## 1 Roker Terrace and Side House, St Georges Terrace (735)





## Thornbeck College site (B467B)





#### **Sunderland East**



# Havelock House, 1-6 Fawcett Street And 223 High Street West (19/02074/FUL)





# 6-7 The Cloisters (22/02594/FUL)





## Former Vaux Brewery, Gill Bridge Avenue, Sunderland (063)





#### Former site of Coutts and Findlater Ltd (066)





## Farringdon Row (078A)





## Land at Amberley Street and Harrogate Street (163)





## Ashburne House, Ryhope Road (183)





## Doxford Park Phase 6 (504)





## Sunniside Central Area, Villiers Street (659)





# Warm up Wearside, Westbourne Road (703)





# Sunderland Civic Centre (731)





# 6 Toward Road (751)





# Former Garage, Westholme