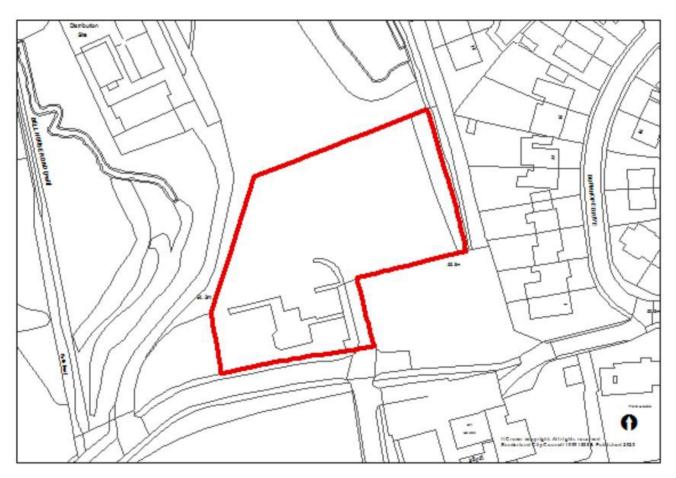

# Sunderland Brownfield Register 2023 Site Plans

(December 2023)

#### **Sunderland North**



# Stadium Village, Sheepfolds Central (080A)





# Stadium Village, Sheepfolds cliff top (080C)





# Carley Hill School, Emsworth Road (104)





# Bonnersfield Industrial units, Bonnersfield Road (362)





## 1 Roker Terrace and Side House, St Georges Terrace (735)





## Thornbeck College site (B467B)





#### **Sunderland East**



# Havelock House, 1-6 Fawcett Street And 223 High Street West (19/02074/FUL)





# 6-7 The Cloisters (22/02594/FUL)





## Former Vaux Brewery, Gill Bridge Avenue, Sunderland (063)





#### Former site of Coutts and Findlater Ltd (066)





## Farringdon Row (078A)





## Land at Amberley Street and Harrogate Street (163)





## Ashburne House, Ryhope Road (183)





## Doxford Park Phase 6 (504)





## Sunniside Central Area, Villiers Street (659)





# Warm up Wearside, Westbourne Road (703)





# Sunderland Civic Centre (731)





# 6 Toward Road (751)





# Former Garage, Westholme Terrace (753)





# Clifton Hall, Douro Terrace (767)





# Farringdon Row Phase 2-4 (B078)





#### **Sunderland West**



## Former Eagle Public House, Portsmout