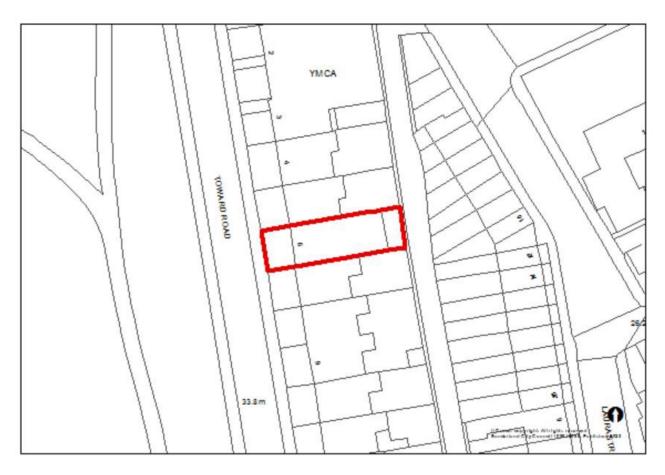

l School, Emsworth Road (104)





# Bonnersfield Industrial units, Bonnersfield Road (362)





## 1 Roker Terrace and Side House, St Georges Terrace (735)





## Thornbeck College site (B467B)





#### **Sunderland East**



# Havelock House, 1-6 Fawcett Street And 223 High Street West (19/02074/FUL)





# 6-7 The Cloisters (22/02594/FUL)





## Former Vaux Brewery, Gill Bridge Avenue, Sunderland (063)





#### Former site of Coutts and Findlater Ltd (066)





## Farringdon Row (078A)





## Land at Amberley Street and Harrogate Street (163)





## Ashburne House, Ryhope Road (183)





## Doxford Park Phase 6 (504)





## Sunniside Central Area, Villiers Street (659)





# Warm up Wearside, Westbourne Road (703)





# Sunderland Civic Centre (731)





# 6 Toward Road (751)





# Former Garage, Westholme Terrace (753)





# Clifton Hall, Douro Terrace (767)





# Farringdon Row Phase 2-4 (B078)





#### **Sunderland West**



## Former Eagle Public House, Portsmouth Road (054)





Phases 2-6, Chester Road (107)





## Prince of Wales Centre, Hylton Road (768)





#### Coalfield



# Fox and Hounds public house (21/02552/OUT)





# New Herrington Working Mens Club, Langley Street (113)





## Former Forest Estate, Easington Lane (172)





## Land at Lambton Lane (194)





# Land at Chapel Street/ Edward Street, Hetton (494)





#### Fence Houses Comrades Club, Station Avenue North (704)





## 4 Front Street, Fence Houses (752)





# Low Moorsley, land at Ennerdale Street (B293A)





## Philadelphia Complex (B330A)





#### Penshaw House (B448)