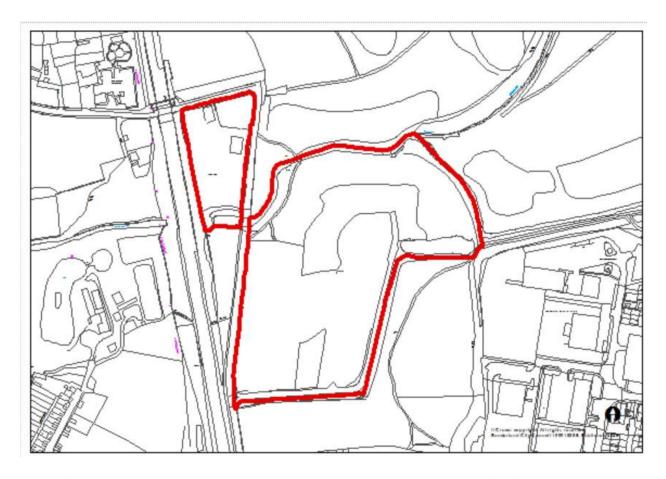

Amberley Street and Harrogate Street (163)





## Ashburne House, Ryhope Road (183)





## Doxford Park Phase 6 (504)





## Sunniside Central Area, Villiers Street (659)





# Warm up Wearside, Westbourne Road (703)





# Sunderland Civic Centre (731)





# 6 Toward Road (751)





# Former Garage, Westholme Terrace (753)





# Clifton Hall, Douro Terrace (767)





# Farringdon Row Phase 2-4 (B078)





#### **Sunderland West**



## Former Eagle Public House, Portsmouth Road (054)





Phases 2-6, Chester Road (107)





## Prince of Wales Centre, Hylton Road (768)





#### Coalfield



# Fox and Hounds public house (21/02552/OUT)





# New Herrington Working Mens Club, Langley Street (113)





## Former Forest Estate, Easington Lane (172)





## Land at Lambton Lane (194)





# Land at Chapel Street/ Edward Street, Hetton (494)





#### Fence Houses Comrades Club, Station Avenue North (704)





## 4 Front Street, Fence Houses (752)





# Low Moorsley, land at Ennerdale Street (B293A)





## Philadelphia Complex (B330A)





#### Penshaw House (B448)





#### **Washington**



## Derwent House, Washington (688)





# Parsons House, 20 Parsons Road (757)