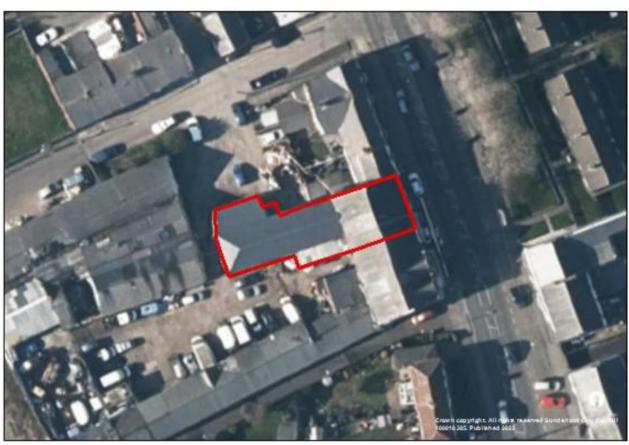

(659)





# Warm up Wearside, Westbourne Road (703)





# Sunderland Civic Centre (731)





# 6 Toward Road (751)





# Former Garage, Westholme Terrace (753)





# Clifton Hall, Douro Terrace (767)





# Farringdon Row Phase 2-4 (B078)





#### **Sunderland West**



## Former Eagle Public House, Portsmouth Road (054)





Phases 2-6, Chester Road (107)





## Prince of Wales Centre, Hylton Road (768)





#### Coalfield



# Fox and Hounds public house (21/02552/OUT)





# New Herrington Working Mens Club, Langley Street (113)





## Former Forest Estate, Easington Lane (172)





## Land at Lambton Lane (194)





# Land at Chapel Street/ Edward Street, Hetton (494)





#### Fence Houses Comrades Club, Station Avenue North (704)





## 4 Front Street, Fence Houses (752)





# Low Moorsley, land at Ennerdale Street (B293A)





## Philadelphia Complex (B330A)





#### Penshaw House (B448)





#### **Washington**



## Derwent House, Washington (688)





# Parsons House, 20 Parsons Road (757)