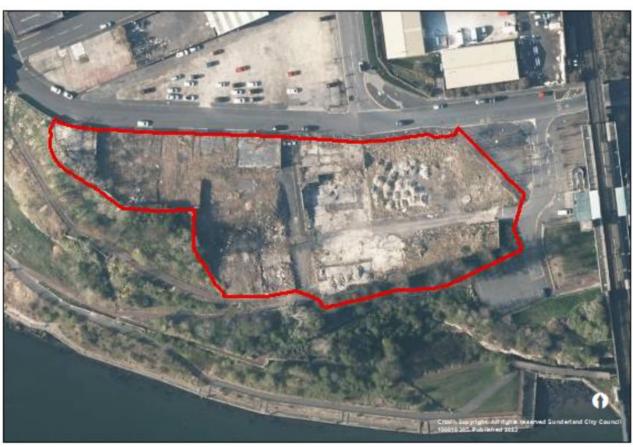

# Sunderland Brownfield Register 2023 Site Plans

(December 2023)

#### **Sunderland North**



# Stadium Village, Sheepfolds Central (080A)





# Stadium Village, Sheepfolds cliff top (080C)





# Carley Hill School, Emsworth Road (104)





# Bonnersfield Industrial units, Bonnersfield Road (362)





## 1 Roker Terrace and Side House, St Georges Terrace (735)





## Thornbeck College site (B467B)





#### **Sunderland East**



# Havelock House, 1-6 Fawcett Street And 223 High Street West (19/02074/FUL)





# 6-7 The Cloisters (22/02594/FUL)





## Former Vaux Brewery, Gill Bridge Avenue, Sunderland (063)





#### Former site of Coutts and Findlater Ltd (066)





## Farringdon Row (078A)





## Land at Amberley Street and Harrogate Street (163)





## Ashburne House, Ryhope Road (183)





## Doxford Park Phase 6 (504)





## Sunniside Central Area, Villiers Street (659)





# Warm up Wearside, Westbourne Road (703)





# Sunderland Civic Centre (731)





# 6 Towar