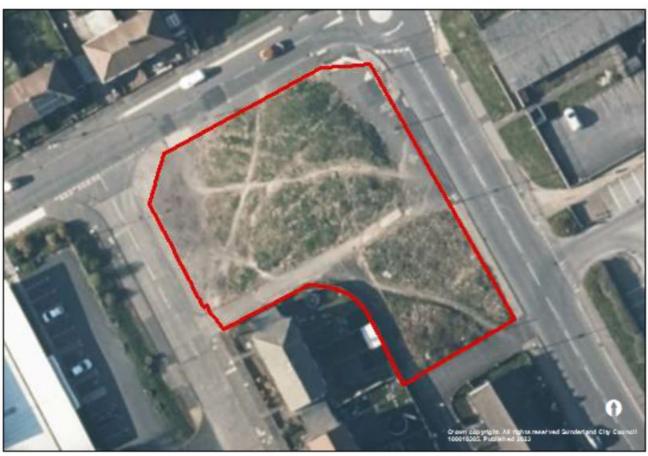

## Former Eagle Public House, Portsmouth Road (054)

Phases 2-6, Chester Road (107)