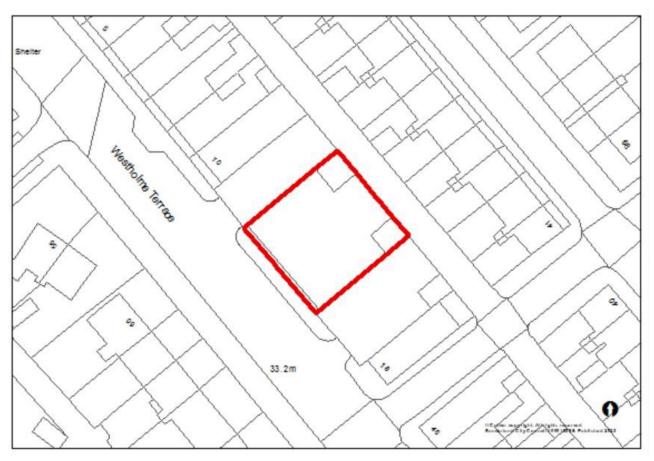

eld Industrial units, Bonnersfield Road (362)





## 1 Roker Terrace and Side House, St Georges Terrace (735)





## Thornbeck College site (B467B)





#### **Sunderland East**



# Havelock House, 1-6 Fawcett Street And 223 High Street West (19/02074/FUL)





# 6-7 The Cloisters (22/02594/FUL)





## Former Vaux Brewery, Gill Bridge Avenue, Sunderland (063)





#### Former site of Coutts and Findlater Ltd (066)





## Farringdon Row (078A)





## Land at Amberley Street and Harrogate Street (163)





## Ashburne House, Ryhope Road (183)





## Doxford Park Phase 6 (504)





## Sunniside Central Area, Villiers Street (659)





# Warm up Wearside, Westbourne Road (703)





# Sunderland Civic Centre (731)





# 6 Toward Road (751)





# Former Garage, Westholme Terrace (753)





# Clifton Hall, Douro Terrace (767)





# Farringdon Row Phase 2-4 (B078)





#### **Sunderland West**



## Former Eagle Public House, Portsmouth Road (054)





Phases 2-6, Chester Road (107)





## Prince of Wales Centre, Hylton Road (768)





#### Coalfield



# Fox and Hounds public house (21/02552/OUT)





# New Herrington Working Mens Club, Langley Street (113)





## Former Forest Estate, Easington Lane (172)





## Land at Lambton Lane (194)





# Land at Chapel Street/ Edward Street, Hetton (494)





#### Fence Houses Comrades Club, Station Avenue North (704)





## 4 Front Street, Fence Houses (752)





# Low Moorsley, land at Ennerdale Street (B293A)





## Philadelphia Complex (B330A)





#### Penshaw House (B448)





#### **Washington**



## Derwent House,