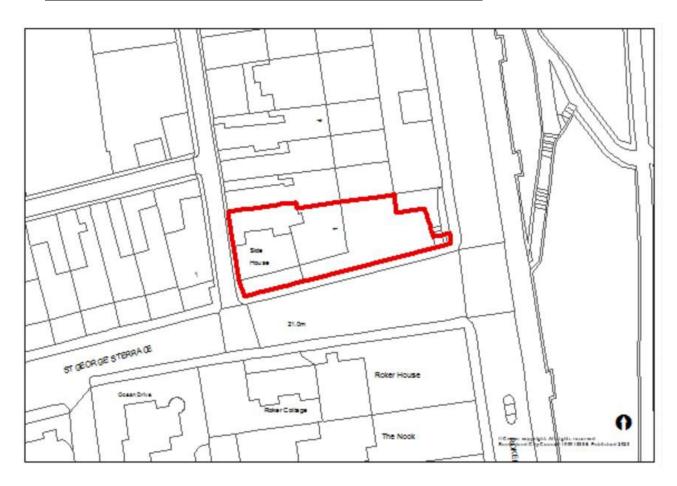

# Sunderland Brownfield Register 2023 Site Plans

(December 2023)

#### **Sunderland North**



# Stadium Village, Sheepfolds Central (080A)





# Stadium Village, Sheepfolds cliff top (080C)





# Carley Hill School, Emsworth Road (104)





# Bonnersfield Industrial units, Bonnersfield Road (362)





## 1 Roker Terrace and Side House, St Georges Terrace (735)





## Thornbeck College site (B467B)





#### **Sunderland East**



# Havelock House, 1-6 Fawcett Street And 223 High Street West (19/02074/FUL)





# 6-7 The Cloisters (22/02594/FUL)





## Former Vaux Brewery, Gill Bridge Avenue, Sunderland (063)





#### Former site of Coutts and Findlater Ltd (066)





## Farringdon Row (078A)





## Land at Amberley Street and Harrogate Street (163)





## Ashburne House, Ryhope Road (183)





## Doxford Park Phase 6 (504)





## Sunniside Central Area, Villiers Street (659)





# Warm up Wearside, Westbourne Road (703)





# Sunderland Civic Centre (731)





# 6 Toward Road (751)





# Former Garage, Westholme Terrace (753)





# Clifton Hall, Douro Terrace (767)





# Farringdon Row Phase 2-4 (B078)





#### **Sunderland West**