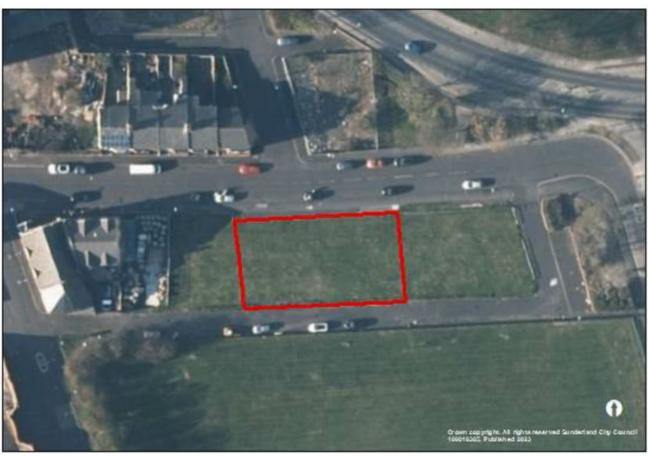

# Sunderland Brownfield Register 2023 Site Plans

(December 2023)

#### **Sunderland North**



# Stadium Village, Sheepfolds Central (080A)





# Stadium Village, Sheepfolds cliff top (080C)





# Carley Hill School, Emsworth Road (104)





# Bonnersfield Industrial units, Bonnersfield Road (362)





## 1 Roker Terrace and Side House, St Georges Terrace (735)





## Thornbeck College site (B467B)





#### **Sunderland East**



# Havelock House, 1-6 Fawcett Street And 223 High Street West (19/02074/FUL)





# 6-7 The Cloisters (22/02594/FUL)





## Former Vaux Brewery, Gill Bridge Avenue, Sunderland (063)





#### Former site of Coutts and Findlater Ltd (066)





## Farringdon Row (078A)





## Land at Amberley Street and Harrogate Street (163)





## Ashburne House, Ryhope Road (183)





## Doxford Park Phase 6 (504)





## Sunniside Central Area, Villiers Street (659)





# Warm up Wearside, Westbourne Road (703)





# Sunderland Civic Centre (731)





# 6 Toward Road (751)





# Former Garage, Westholme Terrace (753)





# Clifton Hall, Douro Terrace (767)





# Farringdon Row Phase 2-4 (B078)





#### **Sunderland West**



## Former Eagle Public House, Portsmouth Road (054)





Phases 2-6, Chester Road (107)





## Prince of Wales Centre, Hylton Road (768)





#### Coalfield



# Fox and Hounds public house (21/02552/OUT)





# New Herrington Working Mens Club, Langley Street (113)





## Former Forest Estate, Easington Lane