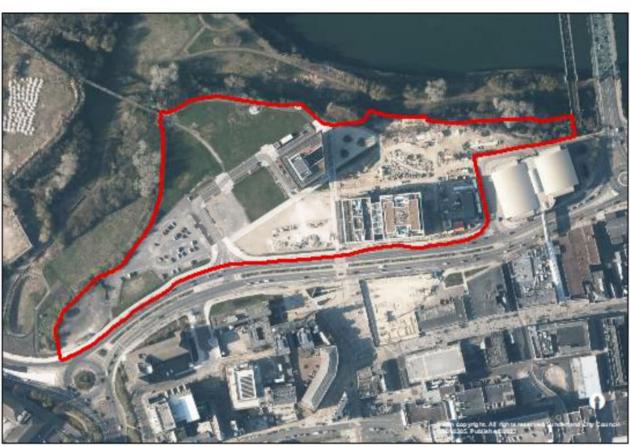

# Sunderland Brownfield Register 2023 Site Plans

(December 2023)

#### **Sunderland North**



# Stadium Village, Sheepfolds Central (080A)





# Stadium Village, Sheepfolds cliff top (080C)





# Carley Hill School, Emsworth Road (104)





# Bonnersfield Industrial units, Bonnersfield Road (362)





## 1 Roker Terrace and Side House, St Georges Terrace (735)





## Thornbeck College site (B467B)





#### **Sunderland East**



# Havelock House, 1-6 Fawcett Street And 223 High Street West (19/02074/FUL)





# 6-7 The Cloisters (22/02594/FUL)





## Former Vaux Brewery, Gill Bridge Avenue, Sunderland (063)





#### Former site of Coutts and Findlater Ltd (066)





## Farringdon Row (078A)





## Land at Amberley Street and Harrogate Street (163)





## Ashburne House, Ryhope Road (183)





## Doxford Park Phase 6 (504)





## Sunniside Central Area, Villiers Street (659)





# Warm up Wearside, Westbourne Road (703)





# Sunderland Civic Centre (731)





# 6 Toward Road (751)





# Former Garage, Westholme Terrace (753)





# Clifton Hall, Douro Terrace (767)





# Farringdon Row Phase 2-4 (B078)





#### **Sunderland West**



## Former Eagle Public House, Portsmouth Road (054)





Phases 2-6, Chester Road (107)





## Prince of Wales Centre, Hylton Road (768)





#### Coalfield



# Fox and Hounds public house (21/02552/OUT)





# New Herrington Working Mens Club, Langley St