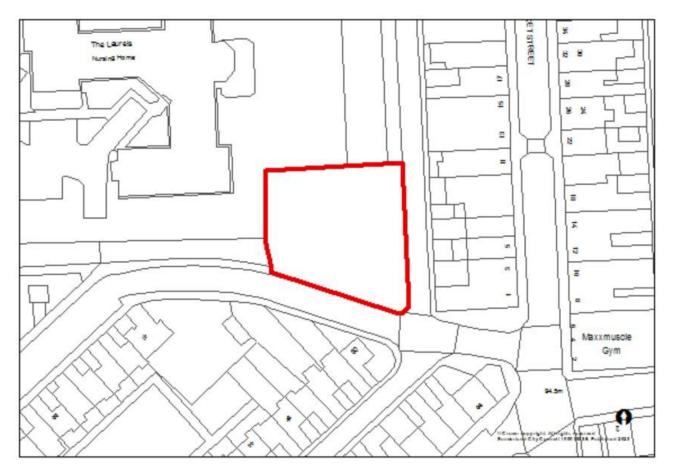

ne House, Ryhope Road (183)





## Doxford Park Phase 6 (504)





## Sunniside Central Area, Villiers Street (659)





# Warm up Wearside, Westbourne Road (703)





# Sunderland Civic Centre (731)





# 6 Toward Road (751)





# Former Garage, Westholme Terrace (753)





# Clifton Hall, Douro Terrace (767)





# Farringdon Row Phase 2-4 (B078)





#### **Sunderland West**



## Former Eagle Public House, Portsmouth Road (054)





Phases 2-6, Chester Road (107)





## Prince of Wales Centre, Hylton Road (768)





#### Coalfield



# Fox and Hounds public house (21/02552/OUT)





# New Herrington Working Mens Club, Langley Street (113)





## Former Forest Estate, Easington Lane (172)





## Land at Lambton Lane (194)





# Land at Chapel Street/ Edward Street, Hetton (494)





#### Fence Houses Comrades Club, Station Avenue North (704)





## 4 Front Street, Fence Houses (752)





# Low Moorsley, land at Ennerdale Street (B293A)





## Philadelphia Complex (B330A)





#### Penshaw House (B448)





#### **Washington**



## Derwent House, Washington (688)





# Parsons House, 20 Parsons Road (757)