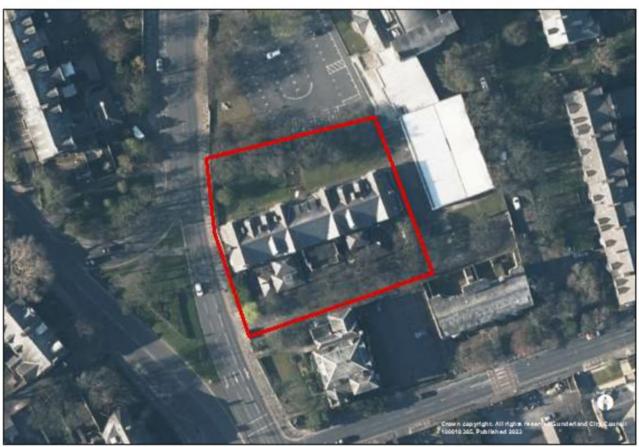

2)





## 1 Roker Terrace and Side House, St Georges Terrace (735)





## Thornbeck College site (B467B)





#### **Sunderland East**



# Havelock House, 1-6 Fawcett Street And 223 High Street West (19/02074/FUL)





# 6-7 The Cloisters (22/02594/FUL)





## Former Vaux Brewery, Gill Bridge Avenue, Sunderland (063)





#### Former site of Coutts and Findlater Ltd (066)





## Farringdon Row (078A)





## Land at Amberley Street and Harrogate Street (163)





## Ashburne House, Ryhope Road (183)





## Doxford Park Phase 6 (504)





## Sunniside Central Area, Villiers Street (659)





# Warm up Wearside, Westbourne Road (703)





# Sunderland Civic Centre (731)





# 6 Toward Road (751)





# Former Garage, Westholme Terrace (753)





# Clifton Hall, Douro Terrace (767)





# Farringdon Row Phase 2-4 (B078)





#### **Sunderland West**



## Former Eagle Public House, Portsmouth Road (054)





Phases 2-6, Chester Road (107)





## Prince of Wales Centre, Hylton Road (768)





#### Coalfield



# Fox and Hounds public house (21/02552/OUT)





# New Herrington Working Mens Club, Langley Street (113)





## Former Forest Estate, Easington Lane (172)





## Land at Lambton Lane (194)





# Land at Chapel Street/ Edward Street, Hetton (494)





#### Fence Houses Comrades Club, Station Avenue North (704)





## 4 Front Street, Fence Houses (752)





# Low Moorsley, land at Ennerdale Street (B293A)





## Philadelphia Complex (B330A)





#### Penshaw House (B448)





#### **Washington**



## Derwent House, Washington (688)





# Parsons House, 20 P