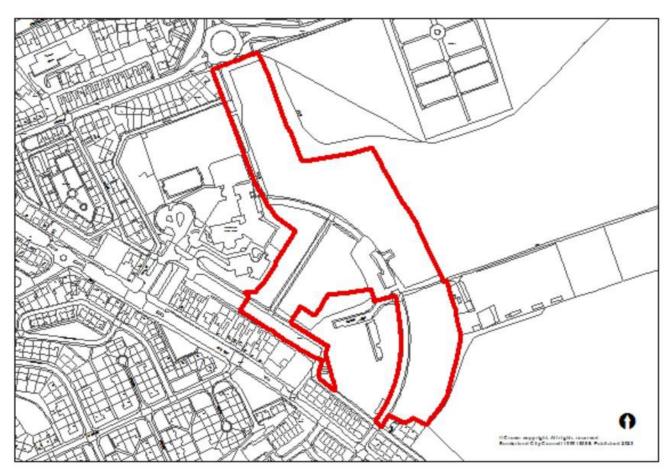

rringdon Row (078A)





## Land at Amberley Street and Harrogate Street (163)





## Ashburne House, Ryhope Road (183)





## Doxford Park Phase 6 (504)





## Sunniside Central Area, Villiers Street (659)





# Warm up Wearside, Westbourne Road (703)





# Sunderland Civic Centre (731)





# 6 Toward Road (751)





# Former Garage, Westholme Terrace (753)





# Clifton Hall, Douro Terrace (767)





# Farringdon Row Phase 2-4 (B078)





#### **Sunderland West**



## Former Eagle Public House, Portsmouth Road (054)





Phases 2-6, Chester Road (107)





## Prince of Wales Centre, Hylton Road (768)





#### Coalfield



# Fox and Hounds public house (21/02552/OUT)





# New Herrington Working Mens Club, Langley Street (113)





## Former Forest Estate, Easington Lane (172)





## Land at Lambton Lane (194)





# Land at Chapel Street/ Edward Street, Hetton (494)





#### Fence Houses Comrades Club, Station Avenue North (704)





## 4 Front Street, Fence Houses (752)





# Low Moorsley, land at Ennerdale Street (B293A)





## Philadelphia Complex (B330A)





#### Penshaw House (B448)





#### **Washington**



## Derwent House, Washington (688)





# Parsons House, 20 Parsons Road (757)