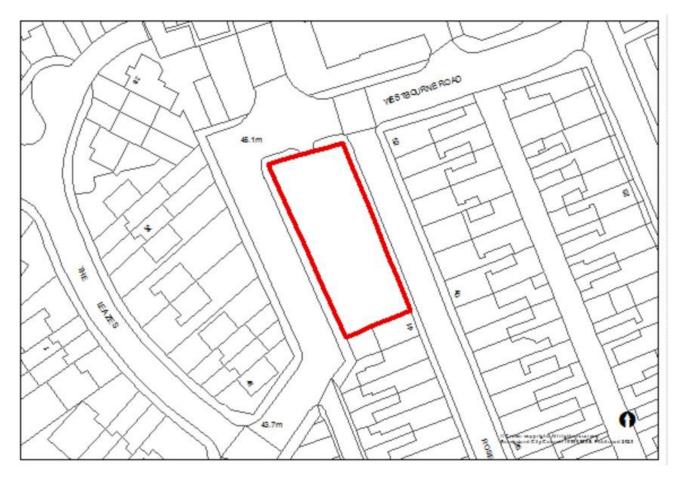

# Stadium Village, Sheepfolds cliff top (080C)





# Carley Hill School, Emsworth Road (104)





# Bonnersfield Industrial units, Bonnersfield Road (362)





## 1 Roker Terrace and Side House, St Georges Terrace (735)





## Thornbeck College site (B467B)





#### **Sunderland East**



# Havelock House, 1-6 Fawcett Street And 223 High Street West (19/02074/FUL)





# 6-7 The Cloisters (22/02594/FUL)





## Former Vaux Brewery, Gill Bridge Avenue, Sunderland (063)





#### Former site of Coutts and Findlater Ltd (066)





## Farringdon Row (078A)





## Land at Amberley Street and Harrogate Street (163)





## Ashburne House, Ryhope Road (183)





## Doxford Park Phase 6 (504)





## Sunniside Central Area, Villiers Street (659)





# Warm up Wearside, Westbourne Road (703)





# Sunderland Civic Centre (731)





# 6 Toward Road (751)





# Former Garage, Westholme Terrace (753)





# Clifton Hall, Douro Terrace (767)





# Farringdon Row Phase 2-4 (B078)





#### **Sunderland West**



## Former Eagle Public House, Portsmouth Road (054)





Phases 2-6, Chester Road (107)





## Prince of Wales Centre, Hylton Road (768)





#### Coalfield



# Fox and Hounds public house (21/02552/OUT)





# New Herrington Working Mens Club, Langley Street (113)





## Former Forest Estate, Easington Lane (172)





## Land at Lambton Lane (194)





# Land at Chapel Street/ Edward Street, Hetton (494)





#### Fence Houses Comrades Club, Station Avenue North (704)





## 4 Front Street, Fence Houses (752)





# Low Moorsley, land at Ennerdale Street (B293A)