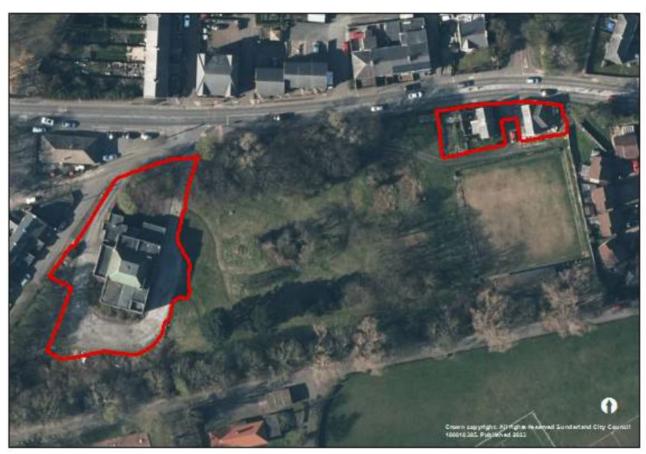

site of Coutts and Findlater Ltd (066)





## Farringdon Row (078A)





## Land at Amberley Street and Harrogate Street (163)





## Ashburne House, Ryhope Road (183)





## Doxford Park Phase 6 (504)





## Sunniside Central Area, Villiers Street (659)





# Warm up Wearside, Westbourne Road (703)





# Sunderland Civic Centre (731)





# 6 Toward Road (751)





# Former Garage, Westholme Terrace (753)





# Clifton Hall, Douro Terrace (767)





# Farringdon Row Phase 2-4 (B078)





#### **Sunderland West**



## Former Eagle Public House, Portsmouth Road (054)





Phases 2-6, Chester Road (107)





## Prince of Wales Centre, Hylton Road (768)





#### Coalfield



# Fox and Hounds public house (21/02552/OUT)





# New Herrington Working Mens Club, Langley Street (113)





## Former Forest Estate, Easington Lane (172)





## Land at Lambton Lane (194)





# Land at Chapel Street/ Edward Street, Hetton (494)





#### Fence Houses Comrades Club, Station Avenue North (704)





## 4 Front Street, Fence Houses (752)





# Low Moorsley, land at Ennerdale Street (B293A)





## Philadelphia Complex (B330A)





#### Penshaw House (B448)





#### **Washington**



## Derwent House, Washington (688)





# Parsons House, 20 Parsons Road (757)