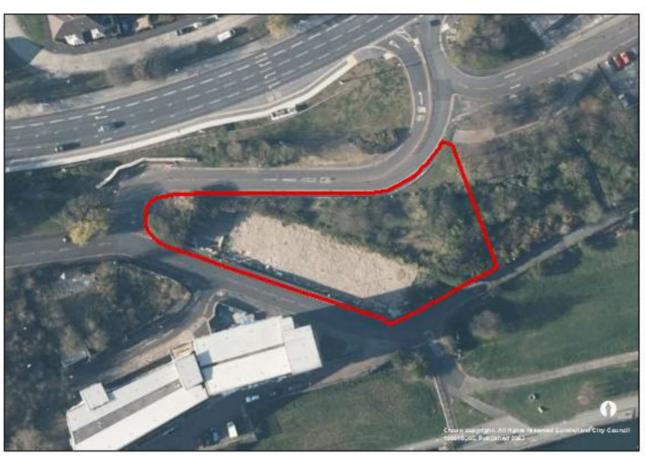

# Sunderland Brownfield Register 2023 Site Plans

(December 2023)

#### **Sunderland North**



# Stadium Village, Sheepfolds Central (080A)





# Stadium Village, Sheepfolds cliff top (080C)





# Carley Hill School, Emsworth Road (104)





# Bonnersfield Industrial units, Bonnersfield Road (362)





## 1 Roker Terrace and Side House, St Georges Terrace (735)





## Thornbeck College site (B467B)





#### **Sunderland East**



# Havelock House, 1-6 Fawcett Street And 223 High Street West (19/02074/FUL)





# 6-7 The Cloisters (22/02594/FUL)





## Former Vaux Brewery, Gill Bridge Avenue, Sunderland (063)





#### Former site of Coutts and Findlater Ltd (066)





## Farringdon Row (078A)





## Land at Amberley Street and Harrogate Street (163)





## Ashburne House, Ryhope Road (183)





## Doxford Park Phase 6 (504)





## Sunniside Central Area, Villiers Street (659)





# Warm up Wearside, Westbourne Road (703)





# Sunderland Civic Centre (731)





# 6 Toward Road (751)





# Former Garage, Westholme Terrace (753)





# Clifton Hall, Douro Terrace (767)





# Fa