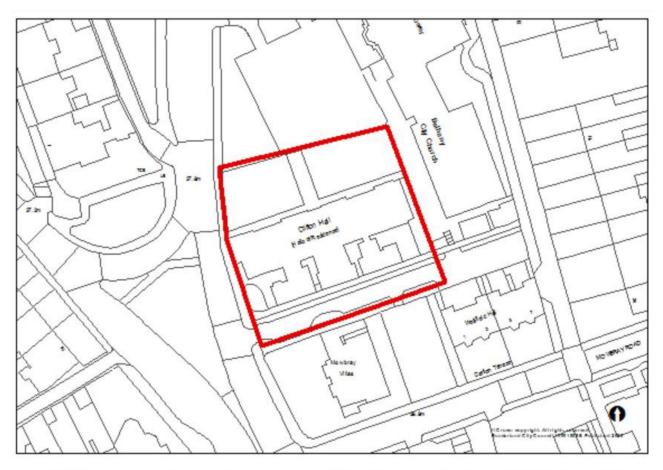

362)





## 1 Roker Terrace and Side House, St Georges Terrace (735)





## Thornbeck College site (B467B)





#### **Sunderland East**



# Havelock House, 1-6 Fawcett Street And 223 High Street West (19/02074/FUL)





# 6-7 The Cloisters (22/02594/FUL)





## Former Vaux Brewery, Gill Bridge Avenue, Sunderland (063)





#### Former site of Coutts and Findlater Ltd (066)





## Farringdon Row (078A)





## Land at Amberley Street and Harrogate Street (163)





## Ashburne House, Ryhope Road (183)





## Doxford Park Phase 6 (504)





## Sunniside Central Area, Villiers Street (659)





# Warm up Wearside, Westbourne Road (703)





# Sunderland Civic Centre (731)





# 6 Toward Road (751)





# Former Garage, Westholme Terrace (753)





# Clifton Hall, Douro Terrace (767)





# Farringdon Row Phase 2-4 (B078)





#### **Sunderland West**



## Former Eagle Public House, Portsmouth Road (054)





Phases 2-6, Chester Road (107)





## Prince of Wales Centre, Hylton Road (768)





#### Coalfield



# Fox and Hounds public house (21/02552/OUT)





# New Herrington Working Mens Club, Langley Street (113)





## Former Forest Estate, Easington Lane (172)





## Land at Lambton Lane (194)





# Land at Chapel Street/ Edward Street, Hetton (494)





#### Fence Houses Comrades Club, Station Avenue North (704)





## 4 Front Street, Fence Houses (752)





# Low Moorsley, land at Ennerdale Street (B293A)





## Philadelphia Complex (B330A)





#### Penshaw House (B448)





#### **Washington**



## Derwent House, Washington (688)





# Parsons House, 20