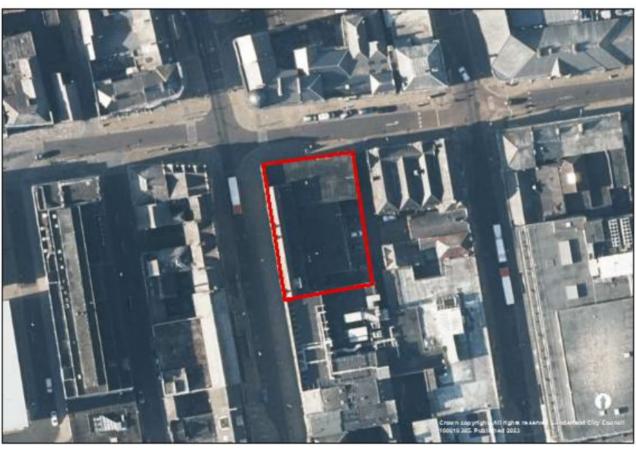

# Sunderland Brownfield Register 2023 Site Plans

(December 2023)

#### **Sunderland North**



# Stadium Village, Sheepfolds Central (080A)





# Stadium Village, Sheepfolds cliff top (080C)





# Carley Hill School, Emsworth Road (104)





# Bonnersfield Industrial units, Bonnersfield Road (362)





## 1 Roker Terrace and Side House, St Georges Terrace (735)





## Thornbeck College site (B467B)





#### **Sunderland East**



# Havelock House, 1-6 Fawcett Street And 223 High Street West (19/02074/FUL)





# 6-7 The Cloisters (22/02594/FUL)





## Former Vaux Brewery, Gill Bridge Avenue, Sunderland (063)





#### Former site of Coutts and Findlater Ltd (066)





## Farringdon Row (078A)





## Land at Amberley Street and Harrogate Street (163)





## Ashburne House, Ryhope Road (183)





## Doxford Park Phase 6 (504)





## Sunniside Central Area, Villiers Street (659)





# Warm up Wearside, Westbourne Road (703)





# Sunderland Civic Centre (731)





# 6 Toward Road (751)





# Former Garage, Westholme Terrace (753)





# Clifton Hall, Douro Terrace (767)





# Farringdon Row Phase 2-4 (B078)





#### **Sunderland West**



## Former Eagle Public House, Portsmouth Road (054)





Phases 2-6, Chester Road (107)





## Prince of Wales Centre, Hylton Road (768)





#### Coa