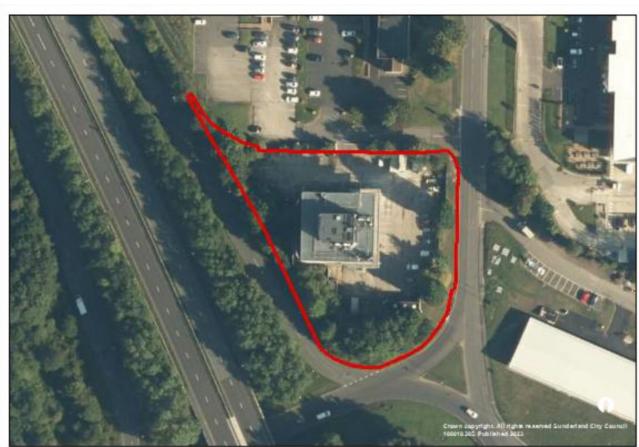

ase 2-4 (B078)





#### **Sunderland West**



## Former Eagle Public House, Portsmouth Road (054)





Phases 2-6, Chester Road (107)





## Prince of Wales Centre, Hylton Road (768)





#### Coalfield



# Fox and Hounds public house (21/02552/OUT)





# New Herrington Working Mens Club, Langley Street (113)





## Former Forest Estate, Easington Lane (172)





## Land at Lambton Lane (194)





# Land at Chapel Street/ Edward Street, Hetton (494)





#### Fence Houses Comrades Club, Station Avenue North (704)





## 4 Front Street, Fence Houses (752)





# Low Moorsley, land at Ennerdale Street (B293A)





## Philadelphia Complex (B330A)





#### Penshaw House (B448)





#### **Washington**



## Derwent House, Washington (688)





# Parsons House, 20 Parsons Road (757)