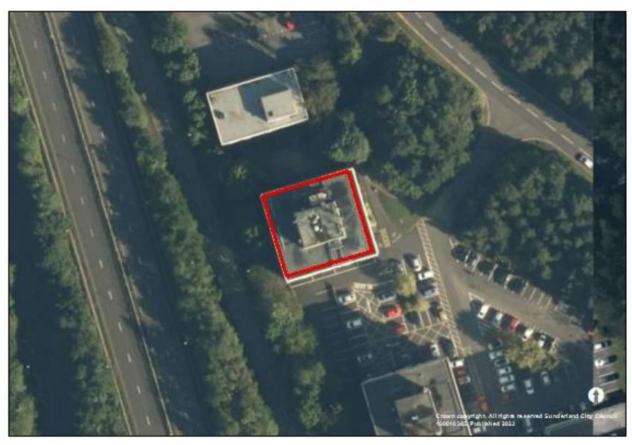

Douro Terrace (767)





# Farringdon Row Phase 2-4 (B078)





#### **Sunderland West**



## Former Eagle Public House, Portsmouth Road (054)





Phases 2-6, Chester Road (107)





## Prince of Wales Centre, Hylton Road (768)





#### Coalfield



# Fox and Hounds public house (21/02552/OUT)





# New Herrington Working Mens Club, Langley Street (113)





## Former Forest Estate, Easington Lane (172)





## Land at Lambton Lane (194)





# Land at Chapel Street/ Edward Street, Hetton (494)





#### Fence Houses Comrades Club, Station Avenue North (704)





## 4 Front Street, Fence Houses (752)





# Low Moorsley, land at Ennerdale Street (B293A)





## Philadelphia Complex (B330A)





#### Penshaw House (B448)





#### **Washington**



## Derwent House, Washington (688)





# Parsons House, 20 Parsons Road (757)