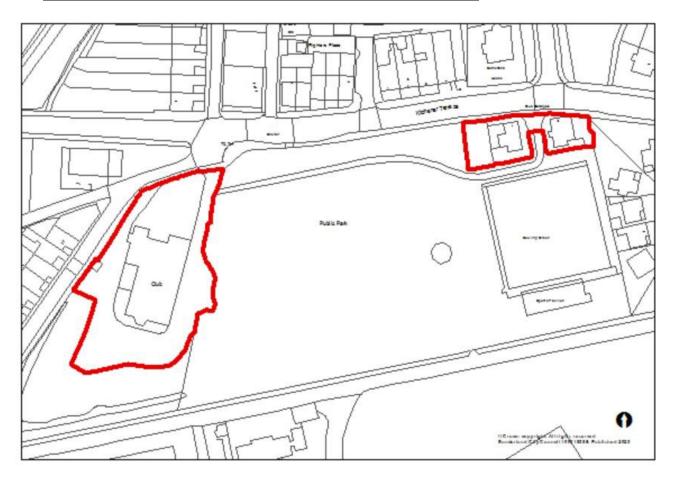

r site of Coutts and Findlater Ltd (066)





## Farringdon Row (078A)





## Land at Amberley Street and Harrogate Street (163)





## Ashburne House, Ryhope Road (183)





## Doxford Park Phase 6 (504)





## Sunniside Central Area, Villiers Street (659)





# Warm up Wearside, Westbourne Road (703)





# Sunderland Civic Centre (731)





# 6 Toward Road (751)





# Former Garage, Westholme Terrace (753)





# Clifton Hall, Douro Terrace (767)





# Farringdon Row Phase 2-4 (B078)





#### **Sunderland West**



## Former Eagle Public House, Portsmouth Road (054)





Phases 2-6, Chester Road (107)





## Prince of Wales Centre, Hylton Road (768)





#### Coalfield



# Fox and Hounds public house (21/02552/OUT)





# New Herrington Working Mens Club, Langley Street (113)





## Former Forest Estate, Easington Lane (172)





## Land at Lambton Lane (194)





# Land at Chapel Street/ Edward Street, Hetton (494)





#### Fence Houses Comrades Club, Station Avenue North (704)





## 4 Front Street, Fence Houses (752)





# Low Moorsley, land at Ennerdale Street (B293A)





## Philadelphia Complex (B330A)





#### Penshaw House (B448)





#### **Washington**



## Derwent House, Washington (688)





# Parsons House, 20 Parsons Road (757)