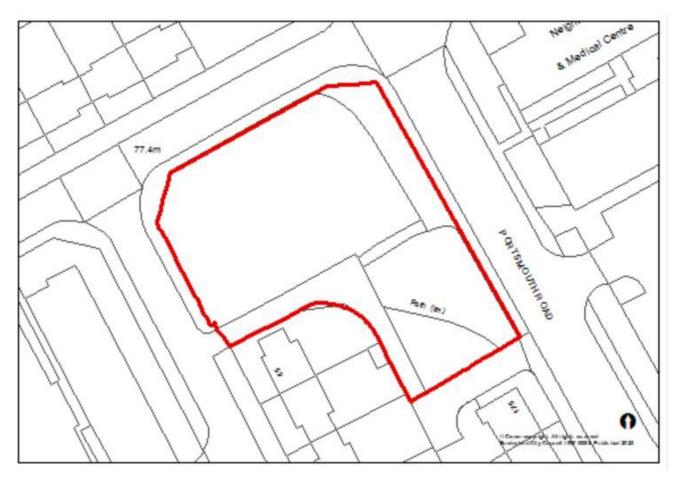

## Former Eagle Public House, Portsmouth Road (054)

Phases 2-6, Chester Road (107)