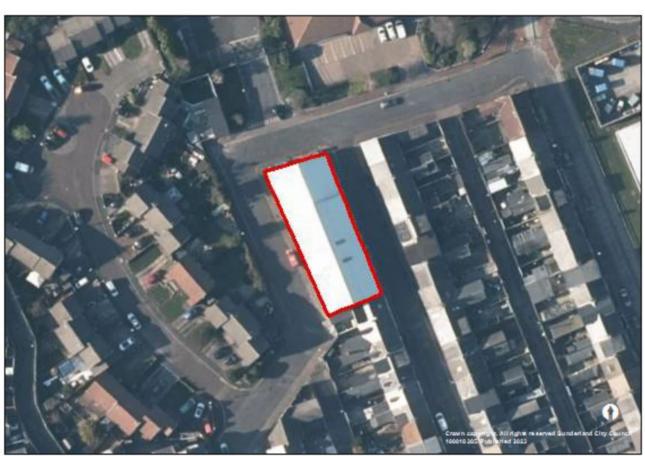

Stadium Village, Sheepfolds cliff top (080C)





# Carley Hill School, Emsworth Road (104)





# Bonnersfield Industrial units, Bonnersfield Road (362)





## 1 Roker Terrace and Side House, St Georges Terrace (735)





## Thornbeck College site (B467B)





#### **Sunderland East**



# Havelock House, 1-6 Fawcett Street And 223 High Street West (19/02074/FUL)





# 6-7 The Cloisters (22/02594/FUL)





## Former Vaux Brewery, Gill Bridge Avenue, Sunderland (063)





#### Former site of Coutts and Findlater Ltd (066)





## Farringdon Row (078A)





## Land at Amberley Street and Harrogate Street (163)





## Ashburne House, Ryhope Road (183)





## Doxford Park Phase 6 (504)





## Sunniside Central Area, Villiers Street (659)





# Warm up Wearside, Westbourne Road (703)





# Sunderland Civic Centre (731)





# 6 Toward Road (751)





# Former Garage, Westholme Terrace (753)





# Clifton Hall, Douro Terrace (767)





# Farringdon Row Phase 2-4 (B078)





#### **Sunderland West**



## Former Eagle Public House, Portsmouth Road (054)





Phases 2-6, Chester Road (107)





## Prince of Wales Centre, Hylton Road (768)





#### Coalfield



# Fox and Hounds public house (21/02552/OUT)





# New Herrington Working Mens Club, Langley Street (113)





## Former Forest Estate, Easington Lane (172)





## Land at Lambton Lane (194)





# Land at Chapel Street/ Edward Street, Hetton (494)





#### Fence Houses Comrades Club, Station Avenue North (704)





## 4 Front Street, Fence Houses (752)





# Low Moorsley, land at Ennerdale Street (B293A)





#