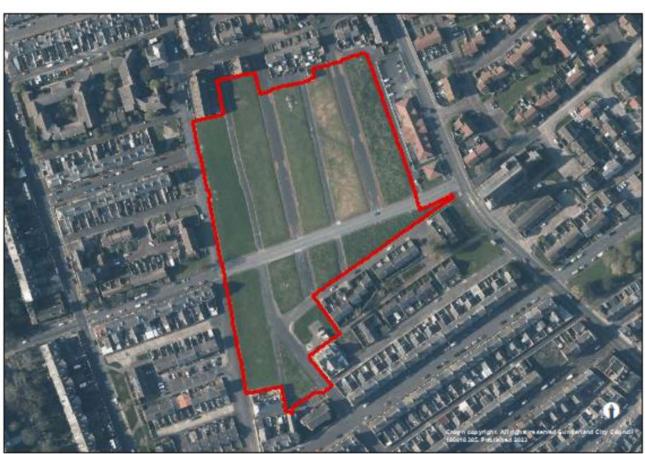

# Sunderland Brownfield Register 2023 Site Plans

(December 2023)

#### **Sunderland North**



# Stadium Village, Sheepfolds Central (080A)





# Stadium Village, Sheepfolds cliff top (080C)





# Carley Hill School, Emsworth Road (104)





# Bonnersfield Industrial units, Bonnersfield Road (362)





## 1 Roker Terrace and Side House, St Georges Terrace (735)





## Thornbeck College site (B467B)





#### **Sunderland East**



# Havelock House, 1-6 Fawcett Street And 223 High Street West (19/02074/FUL)





# 6-7 The Cloisters (22/02594/FUL)





## Former Vaux Brewery, Gill Bridge Avenue, Sunderland (063)





#### Former site of Coutts and Findlater Ltd (066)





## Farringdon Row (078A)





## Land at Amberley Street and Harrogate Street (163)





## Ashburne House, Ryhope Road (183)





## Doxford Park Phase 6 (504)





## Sunniside Central Area, Villiers Street (659)





# Warm up Wearside, Westbourne Road (703)





# Sunderland Civic Centre (731)





# 6 Toward Road (751)





# Former Garage, Westholme Terrace (753)





# Clifton Hall, Douro Terrace (767)





# Farringdon Row Phase 2-4 (B078)





#### **Sunderland West**



## Former Eagle Public House, Portsmouth Road (054)





Phases 2-6, Chester Road (107)





## Prince of Wales Centre, Hylton Road (768)





#### Coalfield



# Fox and Hounds public house (21/02552/OUT)





# New Herrington Working Mens Club, Langley Street (113)





## Former Forest Estate, Easington Lane (172)





## Land at Lambton Lane (194)





# Land at Chapel Street/ Edward Street, Het