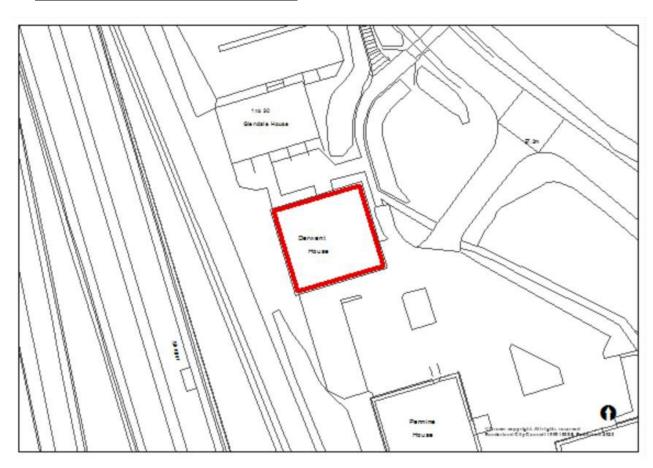

, Douro Terrace (767)





# Farringdon Row Phase 2-4 (B078)





#### **Sunderland West**



## Former Eagle Public House, Portsmouth Road (054)





Phases 2-6, Chester Road (107)





## Prince of Wales Centre, Hylton Road (768)





#### Coalfield



# Fox and Hounds public house (21/02552/OUT)





# New Herrington Working Mens Club, Langley Street (113)





## Former Forest Estate, Easington Lane (172)





## Land at Lambton Lane (194)





# Land at Chapel Street/ Edward Street, Hetton (494)





#### Fence Houses Comrades Club, Station Avenue North (704)





## 4 Front Street, Fence Houses (752)





# Low Moorsley, land at Ennerdale Street (B293A)





## Philadelphia Complex (B330A)





#### Penshaw House (B448)





#### **Washington**



## Derwent House, Washington (688)





# Parsons House, 20 Parsons Road (757)