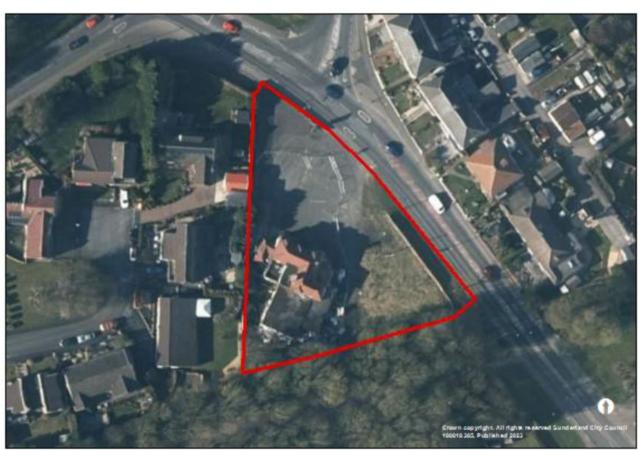

rewery, Gill Bridge Avenue, Sunderland (063)





#### Former site of Coutts and Findlater Ltd (066)





## Farringdon Row (078A)





## Land at Amberley Street and Harrogate Street (163)





## Ashburne House, Ryhope Road (183)





## Doxford Park Phase 6 (504)





## Sunniside Central Area, Villiers Street (659)





# Warm up Wearside, Westbourne Road (703)





# Sunderland Civic Centre (731)





# 6 Toward Road (751)





# Former Garage, Westholme Terrace (753)





# Clifton Hall, Douro Terrace (767)





# Farringdon Row Phase 2-4 (B078)





#### **Sunderland West**



## Former Eagle Public House, Portsmouth Road (054)





Phases 2-6, Chester Road (107)





## Prince of Wales Centre, Hylton Road (768)





#### Coalfield



# Fox and Hounds public house (21/02552/OUT)





# New Herrington Working Mens Club, Langley Street (113)





## Former Forest Estate, Easington Lane (172)





## Land at Lambton Lane (194)





# Land at Chapel Street/ Edward Street, Hetton (494)





#### Fence Houses Comrades Club, Station Avenue North (704)





## 4 Front Street, Fence Houses (752)





# Low Moorsley, land at Ennerdale Street (B293A)





## Philadelphia Complex (B330A)





#### Penshaw House (B448)





#### **Washington**



## Derwent House, Washington (688)





# Parsons House, 20 Parsons Road (757)