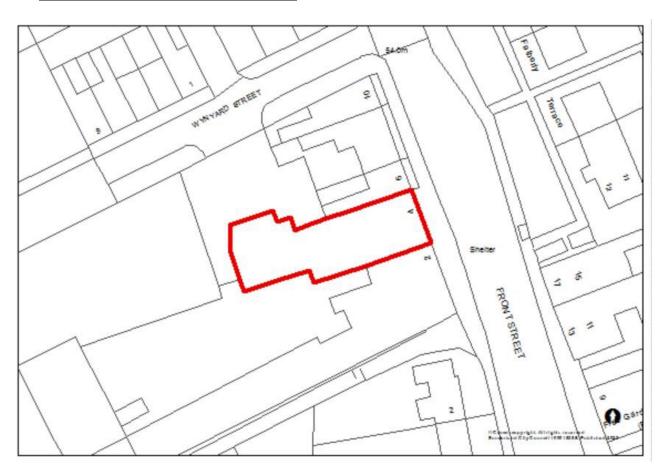

et (659)





# Warm up Wearside, Westbourne Road (703)





# Sunderland Civic Centre (731)





# 6 Toward Road (751)





# Former Garage, Westholme Terrace (753)





# Clifton Hall, Douro Terrace (767)





# Farringdon Row Phase 2-4 (B078)





#### **Sunderland West**



## Former Eagle Public House, Portsmouth Road (054)





Phases 2-6, Chester Road (107)





## Prince of Wales Centre, Hylton Road (768)





#### Coalfield



# Fox and Hounds public house (21/02552/OUT)





# New Herrington Working Mens Club, Langley Street (113)





## Former Forest Estate, Easington Lane (172)





## Land at Lambton Lane (194)





# Land at Chapel Street/ Edward Street, Hetton (494)





#### Fence Houses Comrades Club, Station Avenue North (704)





## 4 Front Street, Fence Houses (752)





# Low Moorsley, land at Ennerdale Street (B293A)





## Philadelphia Complex (B330A)





#### Penshaw House (B448)





#### **Washington**



## Derwent House, Washington (688)





# Parsons House, 20 Parsons Road (757)