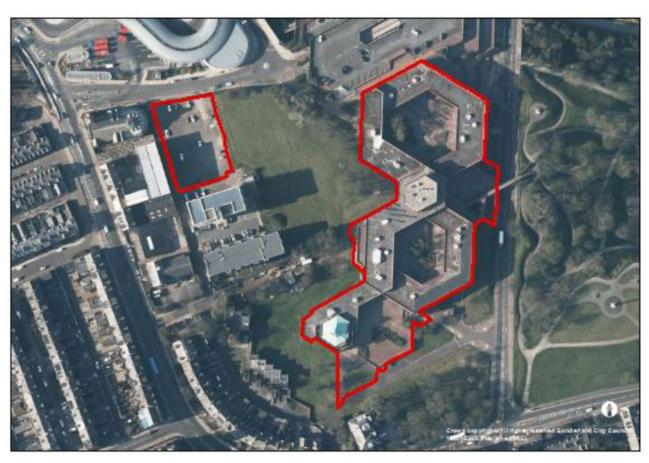

(080C)





# Carley Hill School, Emsworth Road (104)





# Bonnersfield Industrial units, Bonnersfield Road (362)





## 1 Roker Terrace and Side House, St Georges Terrace (735)





## Thornbeck College site (B467B)





#### **Sunderland East**



# Havelock House, 1-6 Fawcett Street And 223 High Street West (19/02074/FUL)





# 6-7 The Cloisters (22/02594/FUL)





## Former Vaux Brewery, Gill Bridge Avenue, Sunderland (063)





#### Former site of Coutts and Findlater Ltd (066)





## Farringdon Row (078A)





## Land at Amberley Street and Harrogate Street (163)





## Ashburne House, Ryhope Road (183)





## Doxford Park Phase 6 (504)





## Sunniside Central Area, Villiers Street (659)





# Warm up Wearside, Westbourne Road (703)





# Sunderland Civic Centre (731)





# 6 Toward Road (751)





# Former Garage, Westholme Terrace (753)





# Clifton Hall, Douro Terrace (767)





# Farringdon Row Phase 2-4 (B078)





#### **Sunderland West**



## Former Eagle Public House, Portsmouth Road (054)





Phases 2-6, Chester Road (107)





## Prince of Wales Centre, Hylton Road (768)





#### Coalfield



# Fox and Hounds public house (21/02552/OUT)





# New Herrington Working Mens Club, Langley Street (113)





## Former Forest Estate, Easington Lane (172)





## Land at Lambton Lane (194)





# Land at Chapel Street/ Edward Street, Hetton (494)





#### Fence Houses Comrades Club, Station Avenue North (704)





## 4 Front Street, Fence Houses (752)





# Low Moorsley, land at Ennerdale Street (B293A)





## Philadelphia Complex (B330A)





#