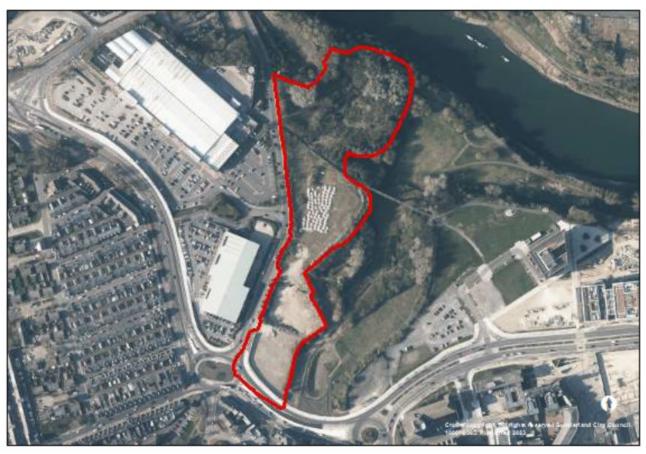

# Sunderland Brownfield Register 2023 Site Plans

(December 2023)

#### **Sunderland North**



# Stadium Village, Sheepfolds Central (080A)





# Stadium Village, Sheepfolds cliff top (080C)





# Carley Hill School, Emsworth Road (104)





# Bonnersfield Industrial units, Bonnersfield Road (362)





## 1 Roker Terrace and Side House, St Georges Terrace (735)





## Thornbeck College site (B467B)





#### **Sunderland East**



# Havelock House, 1-6 Fawcett Street And 223 High Street West (19/02074/FUL)





# 6-7 The Cloisters (22/02594/FUL)





## Former Vaux Brewery, Gill Bridge Avenue, Sunderland (063)





#### Former site of Coutts and Findlater Ltd (066)





## Farringdon Row (078A)





## Land at Amberley Street and Harrogate Street (163)





## Ashburne House, Ryhope Road (183)





## Doxford Park Phase 6 (504)





## Sunniside Central Area, Villiers Street (659)





# Warm up Wearside, Westbourne Road (703)





# Sunderland Civic Centre (731)





# 6 Toward Road (751)





# Former Garage, Westholme Terrace (753)





# Clifton Hall, Douro Terrace (767)





# Farringdon Row Phase 2-4 (B078)





#### **Sunderland West**



## Former Eagle Public House, Portsmouth Road (054)





Phases 2-6, Chester Road (107)





## Prince of Wales Centre, Hylton Road (768)





#### Coalfield



# Fox and Hounds public house (21/02552/OUT)





# New Herrington Working Mens Club, Langley Street (113)





## Former Forest Estate, Easington Lane (172)





## Land at Lambton