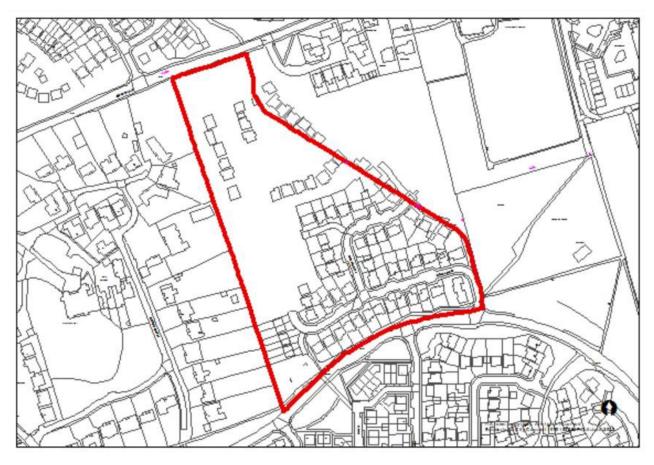

ans

(December 2023)

#### **Sunderland North**



# Stadium Village, Sheepfolds Central (080A)





# Stadium Village, Sheepfolds cliff top (080C)





# Carley Hill School, Emsworth Road (104)





# Bonnersfield Industrial units, Bonnersfield Road (362)





## 1 Roker Terrace and Side House, St Georges Terrace (735)





## Thornbeck College site (B467B)





#### **Sunderland East**



# Havelock House, 1-6 Fawcett Street And 223 High Street West (19/02074/FUL)





# 6-7 The Cloisters (22/02594/FUL)





## Former Vaux Brewery, Gill Bridge Avenue, Sunderland (063)





#### Former site of Coutts and Findlater Ltd (066)





## Farringdon Row (078A)





## Land at Amberley Street and Harrogate Street (163)





## Ashburne House, Ryhope Road (183)





## Doxford Park Phase 6 (504)





## Sunniside Central Area, Villiers Street (659)





# Warm up Wearside, Westbourne Road (703)





# Sunderland Civic Centre (731)





# 6 Toward Road (751)





# Former Garage, Westholme Terrace (753)





# Clifton Hall, Douro Terrace (767)





# Farringdon Row Phase 2-4 (B078)





#### **Sunderland West**



## Former Eagle Public House, Portsmouth Road (054)





Phases 2-6, Chester Road (107)





## Prince of Wales Centre, Hylton Road (768)





#### Coalfield



# Fox and Hounds public house (21/02552/OUT)





# New Herrington Working Mens Club, Langley Street (113)





## Former Forest Estate, Easington Lane (172)





## Land at Lambton Lane (194)





# Land at Chapel Street/ Edward Street, Hetton (494)





#### Fence Houses Comrades Club, Station Avenue North (704)