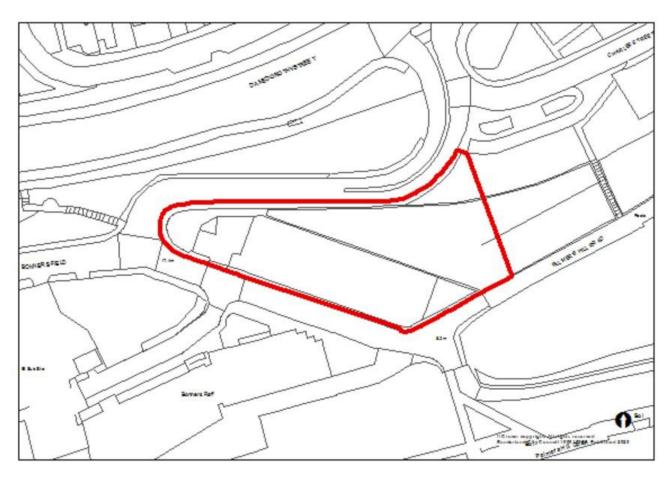

# Sunderland Brownfield Register 2023 Site Plans

(December 2023)

#### **Sunderland North**



# Stadium Village, Sheepfolds Central (080A)





# Stadium Village, Sheepfolds cliff top (080C)





# Carley Hill School, Emsworth Road (104)





# Bonnersfield Industrial units, Bonnersfield Road (362)





## 1 Roker Terrace and Side House, St Georges Terrace (735)





## Thornbeck College site (B467B)





#### **Sunderland East**



# Havelock House, 1-6 Fawcett Street And 223 High Street West (19/02074/FUL)





# 6-7 The Cloisters (22/02594/FUL)





## Former Vaux Brewery, Gill Bridge Avenue, Sunderland (063)





#### Former site of Coutts and Findlater Ltd (066)





## Farringdon Row (078A)





## Land at Amberley Street and Harrogate Street (163)





## Ashburne House, Ryhope Road (183)





## Doxford Park Phase 6 (504)





## Sunniside Central Area, Villiers Street (659)





# Warm up Wearside, Westbourne Road (703)





# Sunderland Civic Centre (731)





# 6 Toward Road (751)





# Former Garage, Westholme Terrace (753)





# Clifton Hall, Douro Terrace (767)





#