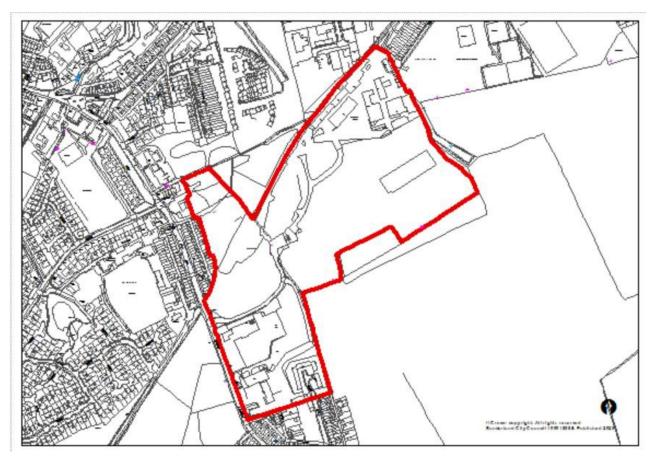

)





# 6 Toward Road (751)





# Former Garage, Westholme Terrace (753)





# Clifton Hall, Douro Terrace (767)





# Farringdon Row Phase 2-4 (B078)





#### **Sunderland West**



## Former Eagle Public House, Portsmouth Road (054)





Phases 2-6, Chester Road (107)





## Prince of Wales Centre, Hylton Road (768)





#### Coalfield



# Fox and Hounds public house (21/02552/OUT)





# New Herrington Working Mens Club, Langley Street (113)





## Former Forest Estate, Easington Lane (172)





## Land at Lambton Lane (194)





# Land at Chapel Street/ Edward Street, Hetton (494)





#### Fence Houses Comrades Club, Station Avenue North (704)





## 4 Front Street, Fence Houses (752)





# Low Moorsley, land at Ennerdale Street (B293A)





## Philadelphia Complex (B330A)





#### Penshaw House (B448)





#### **Washington**



## Derwent House, Washington (688)





# Parsons House, 20 Parsons Road (757)