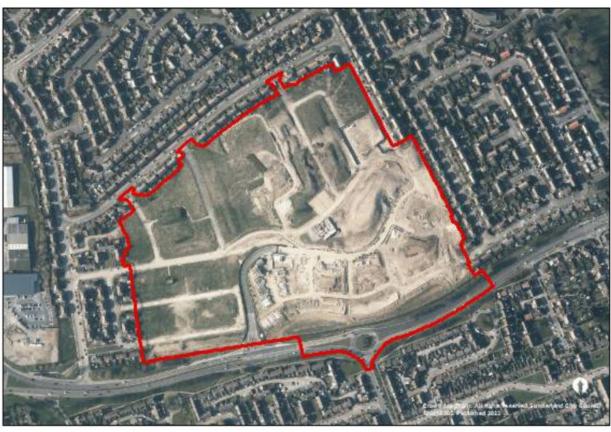

6 Fawcett Street And 223 High Street West (19/02074/FUL)





# 6-7 The Cloisters (22/02594/FUL)





## Former Vaux Brewery, Gill Bridge Avenue, Sunderland (063)





#### Former site of Coutts and Findlater Ltd (066)





## Farringdon Row (078A)





## Land at Amberley Street and Harrogate Street (163)





## Ashburne House, Ryhope Road (183)





## Doxford Park Phase 6 (504)





## Sunniside Central Area, Villiers Street (659)





# Warm up Wearside, Westbourne Road (703)





# Sunderland Civic Centre (731)





# 6 Toward Road (751)





# Former Garage, Westholme Terrace (753)





# Clifton Hall, Douro Terrace (767)





# Farringdon Row Phase 2-4 (B078)





#### **Sunderland West**



## Former Eagle Public House, Portsmouth Road (054)





Phases 2-6, Chester Road (107)





## Prince of Wales Centre, Hylton Road (768)





#### Coalfield



# Fox and Hounds public house (21/02552/OUT)





# New Herrington Working Mens Club, Langley Street (113)





## Former Forest Estate, Easington Lane (172)





## Land at Lambton Lane (194)





# Land at Chapel Street/ Edward Street, Hetton (494)





#### Fence Houses Comrades Club, Station Avenue North (704)





## 4 Front Street, Fence Houses (752)





# Low Moorsley, land at Ennerdale Street (B293A)





## Philadelphia Complex (B330A)





#### Penshaw House (B448)





#### **Washington**



## Derwent House, Washington (688)





# Parsons House, 20 Parsons Road (757)