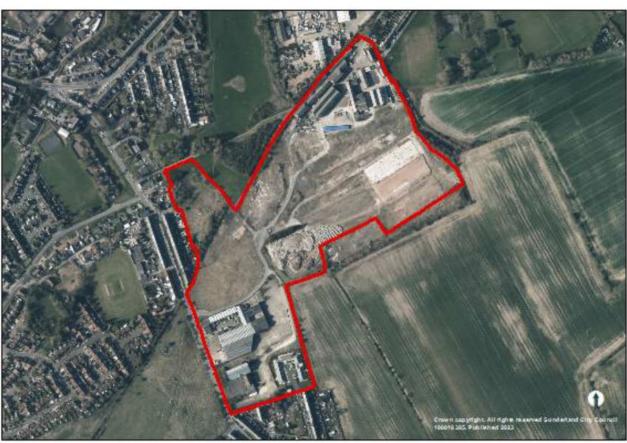

# 6 Toward Road (751)





# Former Garage, Westholme Terrace (753)





# Clifton Hall, Douro Terrace (767)





# Farringdon Row Phase 2-4 (B078)





#### **Sunderland West**



## Former Eagle Public House, Portsmouth Road (054)





Phases 2-6, Chester Road (107)





## Prince of Wales Centre, Hylton Road (768)





#### Coalfield



# Fox and Hounds public house (21/02552/OUT)





# New Herrington Working Mens Club, Langley Street (113)





## Former Forest Estate, Easington Lane (172)





## Land at Lambton Lane (194)





# Land at Chapel Street/ Edward Street, Hetton (494)





#### Fence Houses Comrades Club, Station Avenue North (704)





## 4 Front Street, Fence Houses (752)





# Low Moorsley, land at Ennerdale Street (B293A)





## Philadelphia Complex (B330A)





#### Penshaw House (B448)





#### **Washington**



## Derwent House, Washington (688)





# Parsons House, 20 Parsons Road (757)