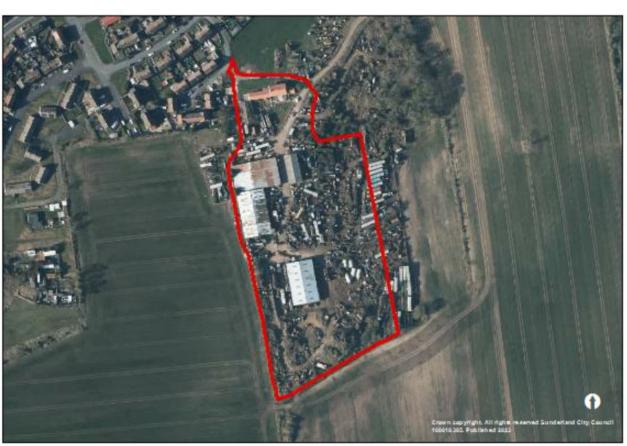

# Sunderland Civic Centre (731)





# 6 Toward Road (751)





# Former Garage, Westholme Terrace (753)





# Clifton Hall, Douro Terrace (767)





# Farringdon Row Phase 2-4 (B078)





#### **Sunderland West**



## Former Eagle Public House, Portsmouth Road (054)





Phases 2-6, Chester Road (107)





## Prince of Wales Centre, Hylton Road (768)





#### Coalfield



# Fox and Hounds public house (21/02552/OUT)





# New Herrington Working Mens Club, Langley Street (113)





## Former Forest Estate, Easington Lane (172)





## Land at Lambton Lane (194)





# Land at Chapel Street/ Edward Street, Hetton (494)





#### Fence Houses Comrades Club, Station Avenue North (704)





## 4 Front Street, Fence Houses (752)





# Low Moorsley, land at Ennerdale Street (B293A)





## Philadelphia Complex (B330A)





#### Penshaw House (B448)





#### **Washington**



## Derwent House, Washington (688)





# Parsons House, 20 Parsons Road (757)