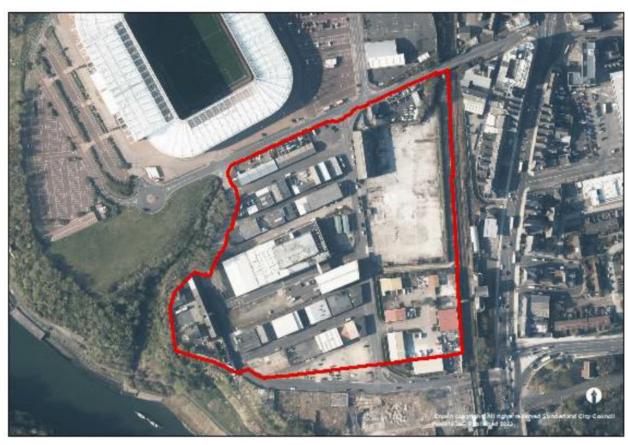

# Sunderland Brownfield Register 2023 Site Plans

(December 2023)

#### **Sunderland North**



# Stadium Village, Sheepfolds Central (080A)





# Stadium Village, Sheepfolds cliff top (080C)





# Carley Hill School, Emsworth Road (104)





# Bonnersfield Industrial units, Bonnersfield Road (362)





## 1 Roker Terrace and Side House, St Georges Terrace (735)





## Thornbeck College site (B467B)





#### **Sunderland East**



# Havelock House, 1-6 Fawcett Street And 223 High Street West (19/02074/FUL)





# 6-7 The Cloisters (22/02594/FUL)





## Former Vaux Brewery, Gill Bridge Avenue, Sunderland (063)





#### Former site of Coutts and Findlater Ltd (066)





## Farringdon Row (078A)





## Land at Amberley Street and Harrogate Street (163)





## Ashburne House, Ryhope Road (183)





## Doxford Park Phase 6 (504)





## Sunniside Central Area, Villiers Street (659)





# Warm up Wearside, Westbourne Road (703)