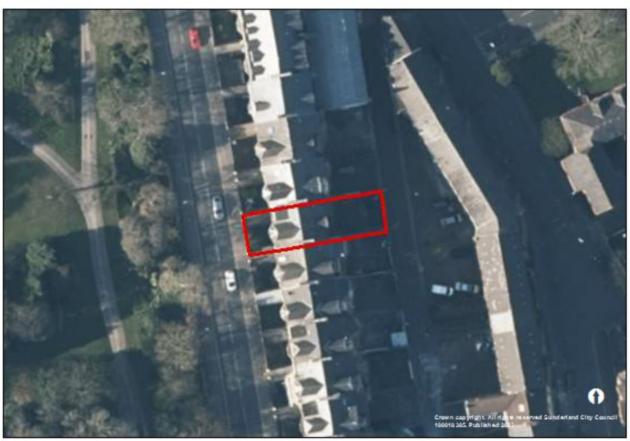

School, Emsworth Road (104)





# Bonnersfield Industrial units, Bonnersfield Road (362)





## 1 Roker Terrace and Side House, St Georges Terrace (735)





## Thornbeck College site (B467B)





#### **Sunderland East**



# Havelock House, 1-6 Fawcett Street And 223 High Street West (19/02074/FUL)





# 6-7 The Cloisters (22/02594/FUL)





## Former Vaux Brewery, Gill Bridge Avenue, Sunderland (063)





#### Former site of Coutts and Findlater Ltd (066)





## Farringdon Row (078A)





## Land at Amberley Street and Harrogate Street (163)





## Ashburne House, Ryhope Road (183)





## Doxford Park Phase 6 (504)





## Sunniside Central Area, Villiers Street (659)





# Warm up Wearside, Westbourne Road (703)





# Sunderland Civic Centre (731)





# 6 Toward Road (751)





# Former Garage, Westholme Terrace (753)





# Clifton Hall, Douro Terrace (767)





# Farringdon Row Phase 2-4 (B078)





#### **Sunderland West**



## Former Eagle Public House, Portsmouth Road (054)





Phases 2-6, Chester Road (107)





## Prince of Wales Centre, Hylton Road (768)





#### Coalfield



# Fox and Hounds public house (21/02552/OUT)





# New Herrington Working Mens Club, Langley Street (113)





## Former Forest Estate, Easington Lane (172)





## Land at Lambton Lane (194)





# Land at Chapel Street/ Edward Street, Hetton (494)





#### Fence Houses Comrades Club, Station Avenue North (704)





## 4 Front Street, Fence Houses (752)





# Low Moorsley, land at Ennerdale Street (B293A)





## Philadelphia Complex (B330A)





#### Penshaw House (B448)