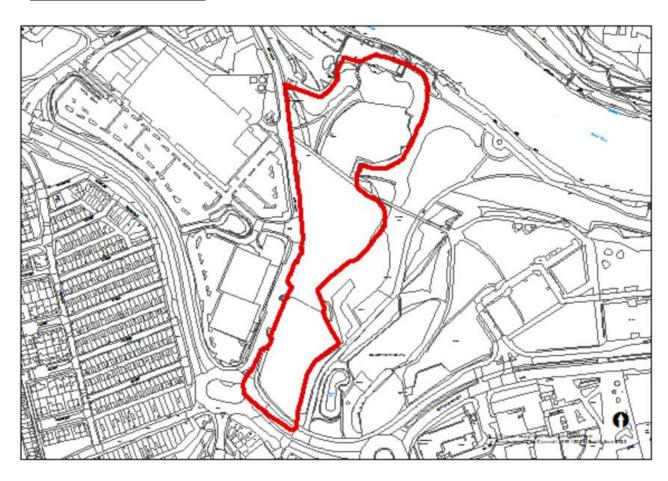

# Sunderland Brownfield Register 2023 Site Plans

(December 2023)

#### **Sunderland North**



# Stadium Village, Sheepfolds Central (080A)





# Stadium Village, Sheepfolds cliff top (080C)





# Carley Hill School, Emsworth Road (104)





# Bonnersfield Industrial units, Bonnersfield Road (362)





## 1 Roker Terrace and Side House, St Georges Terrace (735)





## Thornbeck College site (B467B)





#### **Sunderland East**



# Havelock House, 1-6 Fawcett Street And 223 High Street West (19/02074/FUL)





# 6-7 The Cloisters (22/02594/FUL)





## Former Vaux Brewery, Gill Bridge Avenue, Sunderland (063)





#### Former site of Coutts and Findlater Ltd (066)





## Farringdon Row (078A)





## Land at Amberley Street and Harrogate Street (163)





## Ashburne House, Ryhope Road (183)





## Doxford Park Phase 6 (504)





## Sunniside Central Area, Villiers Street (659)





# Warm up Wearside, Westbourne Road (703)





# Sunderland Civic Centre (731)





# 6 Toward Road (751)





# Former Garage, Westholme Terrace (753)





# Clifton Hall, Douro Terrace (767)





# Farringdon Row Phase 2-4 (B078)





#### **Sunderland West**



## Former Eagle Public House, Portsmouth Road (054)





Phases 2-6, Chester Road (107)





## Prince of Wales Centre, Hylton Road (768)





#### Coalfield



# Fox and Hounds public house (21/02552/OUT)





# New Herrington Working Mens Club, Langley Street (113)





## Former Forest Estate, Easington Lane (172)





## Land at Lambto