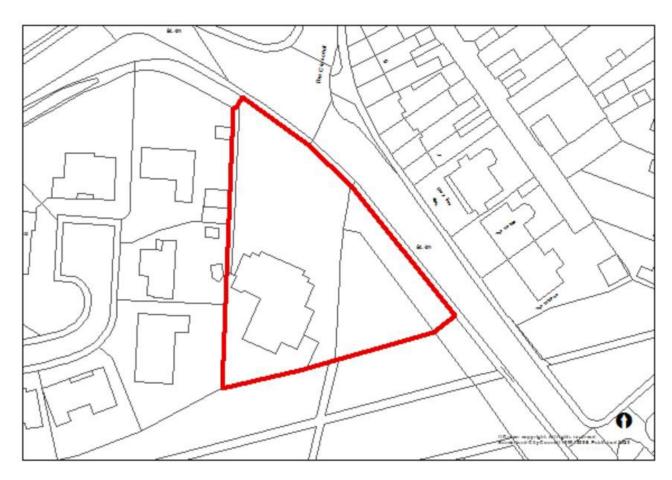

Brewery, Gill Bridge Avenue, Sunderland (063)





#### Former site of Coutts and Findlater Ltd (066)





## Farringdon Row (078A)





## Land at Amberley Street and Harrogate Street (163)





## Ashburne House, Ryhope Road (183)





## Doxford Park Phase 6 (504)





## Sunniside Central Area, Villiers Street (659)





# Warm up Wearside, Westbourne Road (703)





# Sunderland Civic Centre (731)





# 6 Toward Road (751)





# Former Garage, Westholme Terrace (753)





# Clifton Hall, Douro Terrace (767)





# Farringdon Row Phase 2-4 (B078)





#### **Sunderland West**



## Former Eagle Public House, Portsmouth Road (054)





Phases 2-6, Chester Road (107)





## Prince of Wales Centre, Hylton Road (768)





#### Coalfield



# Fox and Hounds public house (21/02552/OUT)





# New Herrington Working Mens Club, Langley Street (113)





## Former Forest Estate, Easington Lane (172)





## Land at Lambton Lane (194)





# Land at Chapel Street/ Edward Street, Hetton (494)





#### Fence Houses Comrades Club, Station Avenue North (704)





## 4 Front Street, Fence Houses (752)





# Low Moorsley, land at Ennerdale Street (B293A)





## Philadelphia Complex (B330A)





#### Penshaw House (B448)





#### **Washington**



## Derwent House, Washington (688)





# Parsons House, 20 Parsons Road (757)